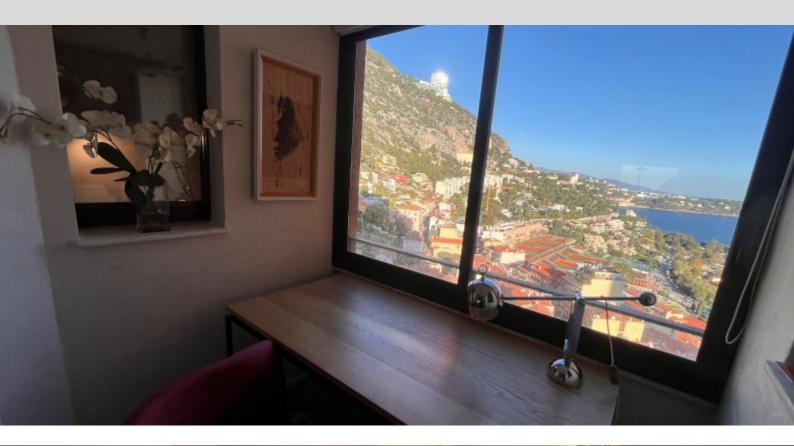

### LA ROUSSE

**DESCRITTIVO:** 

**REF: VM1962** 

|                                    | INFORMAZIONI           |
|------------------------------------|------------------------|
| $\uparrow \overline{\mathbb{M}^2}$ | *46 m²                 |
|                                    | 4 m²                   |
|                                    | condizioni eccellenti  |
| <b>(Solution</b> )                 | Vista cap martin, mare |