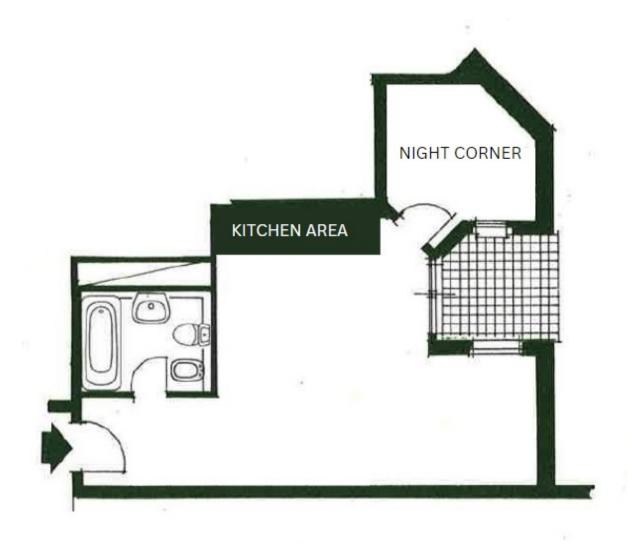

### LA ROUSSE

**DESCRITTIVO:** 

**REF: VM1962** 

|                                    | INFORMAZIONI           |
|------------------------------------|------------------------|
| $\uparrow \overline{\mathbb{M}^2}$ | *46 m²                 |
|                                    | 4 m²                   |
|                                    | condizioni eccellenti  |
| <b>(Solution</b> )                 | Vista cap martin, mare |