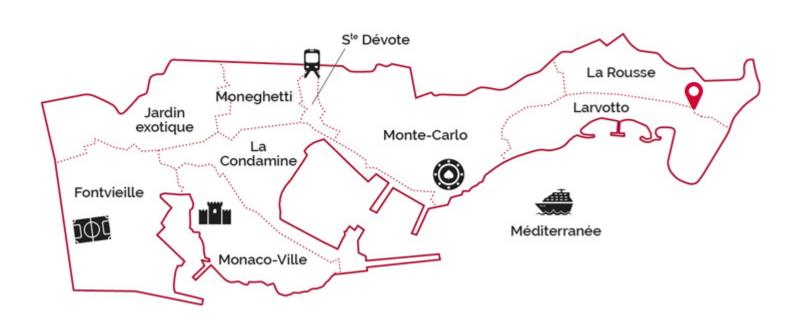

### LA ROUSSE

**DESCRITTIVO:** 

**REF: VM1962** 

|                                    | INFORMAZIONI           |
|------------------------------------|------------------------|
| $\uparrow \overline{\mathbb{M}^2}$ | *46 m²                 |
|                                    | 4 m²                   |
|                                    | condizioni eccellenti  |
| <b>(Solution</b> )                 | Vista cap martin, mare |

#### LA ROUSSE

legal This document does not form part of any offer or contract. All measurements, areas and distances are approximate. The information and plans contained herein are believed to be correct, however, their accuracy is not guaranteed. The photographs show only certain parts of the property at the time they were taken. This offer is subject to change of price or other conditions, without prior notice.