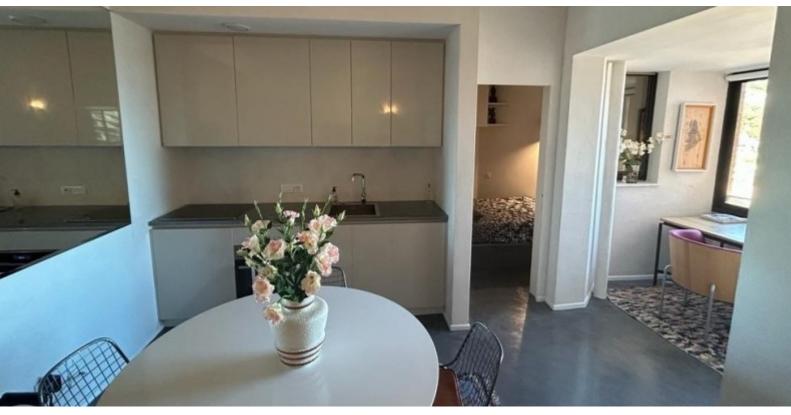

### LA ROUSSE

**DESCRITTIVO:** 

**REF: VM1962** 

|                                    | INFORMAZIONI           |
|------------------------------------|------------------------|
| $\uparrow \overline{\mathbb{M}^2}$ | *46 m²                 |
|                                    | 4 m²                   |
|                                    | condizioni eccellenti  |
| <b>(Solution</b> )                 | Vista cap martin, mare |