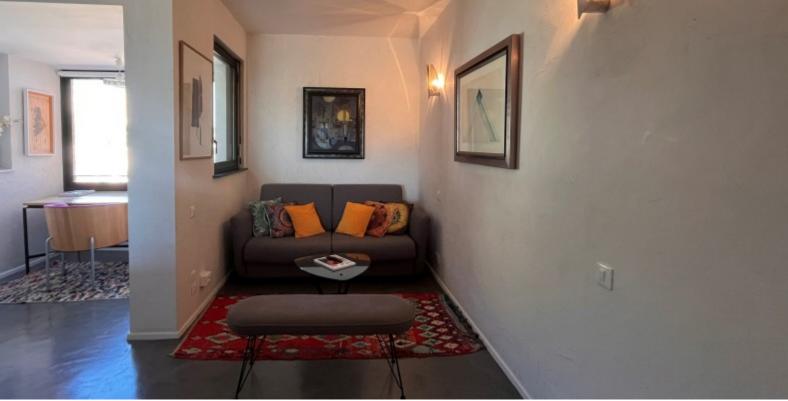

### LA ROUSSE

**DESCRITTIVO:** 

**REF: VM1962** 

|                                    | INFORMAZIONI           |
|------------------------------------|------------------------|
| $\uparrow \overline{\mathbb{M}^2}$ | *46 m²                 |
|                                    | 4 m²                   |
|                                    | condizioni eccellenti  |
| <b>(Solution</b> )                 | Vista cap martin, mare |