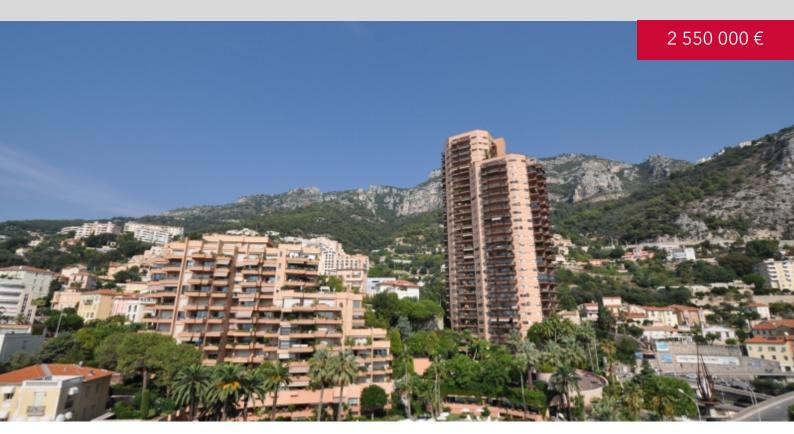

### LA ROUSSE

**DESCRITTIVO:** 

**REF: VM1962** 

|                                    | INFORMAZIONI           |
|------------------------------------|------------------------|
| $\uparrow \overline{\mathbb{M}^2}$ | *46 m²                 |
|                                    | 4 m²                   |
|                                    | condizioni eccellenti  |
| <b>(Solution</b> )                 | Vista cap martin, mare |