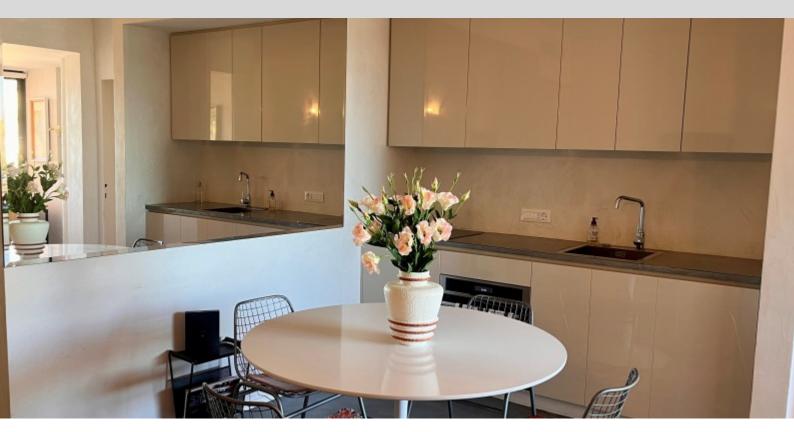

### LA ROUSSE

**DESCRITTIVO:** 

**REF: VM1962** 

|                                    | INFORMAZIONI           |
|------------------------------------|------------------------|
| $\uparrow \overline{\mathbb{M}^2}$ | *46 m²                 |
|                                    | 4 m²                   |
|                                    | condizioni eccellenti  |
| <b>(Solution</b> )                 | Vista cap martin, mare |