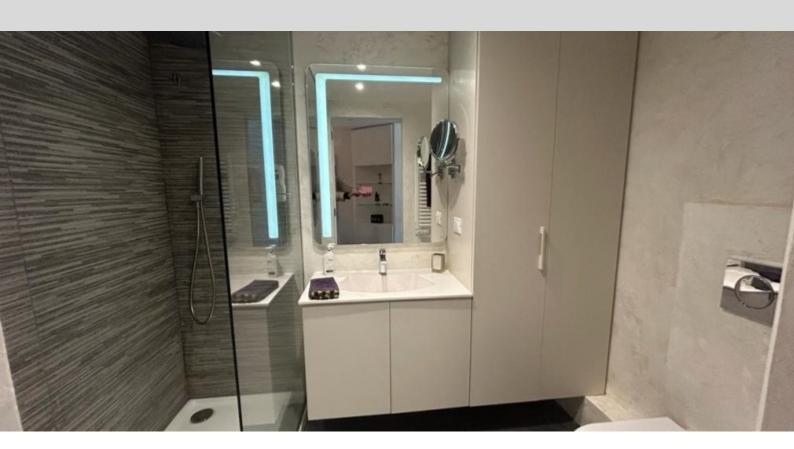

### LA ROUSSE

**DESCRITTIVO:** 

**REF: VM1962** 

|                                    | INFORMAZIONI           |
|------------------------------------|------------------------|
| $\uparrow \overline{\mathbb{M}^2}$ | *46 m²                 |
|                                    | 4 m²                   |
|                                    | condizioni eccellenti  |
| <b>(Solution</b> )                 | Vista cap martin, mare |