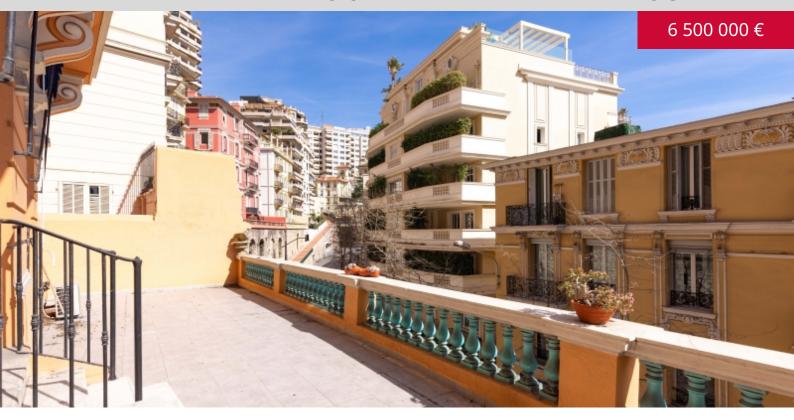

### **DESCRITTIVO:**

Bell' appartemento di 5 vani con soffitti molto alti, in un bel palazzo d'epoca situato nella zona animata della Condamine, vicina al Porto e a tutti i negozi. L'appartemento di una superficie totale di 191 M2 é composto da : ingresso, salone con terrazza, quattro camere di cui due in facciata, cucina arredata con balconcino di servizio, bagno, bagno ospiti, diversi armadi.

Spaziosa terrazza di 50 M2 con vista cittadina.

Venduto con una stanza di servizio di 17 M2 e una grande cantina sita nel sottosuolo.

Possibilità di domiciliare una professione liberale.

L'appartamento é sotto legge 887.