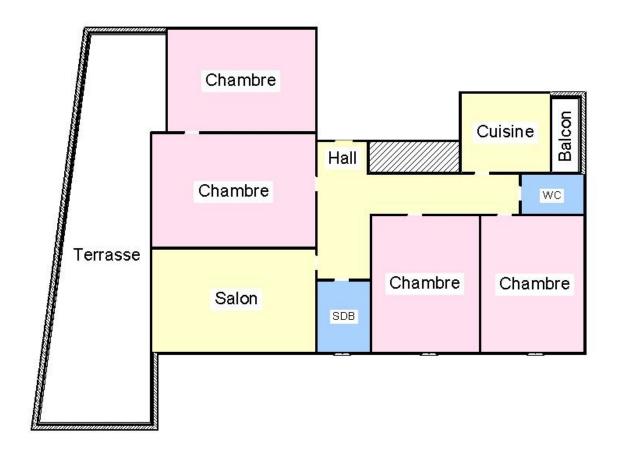

### **DESCRITTIVO:**

Bell' appartemento di 5 vani con soffitti molto alti, in un bel palazzo d'epoca situato nella zona animata della Condamine, vicina al Porto e a tutti i negozi. L'appartemento di una superficie totale di 191 M2 é composto da : ingresso, salone con terrazza, quattro camere di cui due in facciata, cucina arredata con balconcino di servizio, bagno, bagno ospiti, diversi armadi.

Spaziosa terrazza di 50 M2 con vista cittadina.

Venduto con una stanza di servizio di 17 M2 e una grande cantina sita nel sottosuolo.

Possibilità di domiciliare una professione liberale.

L'appartamento é sotto legge 887.

# \*191 m² \*191 m² 50 m² buone condizioni Esposizione sud est Vista aperta

\*superficie commercializzabile