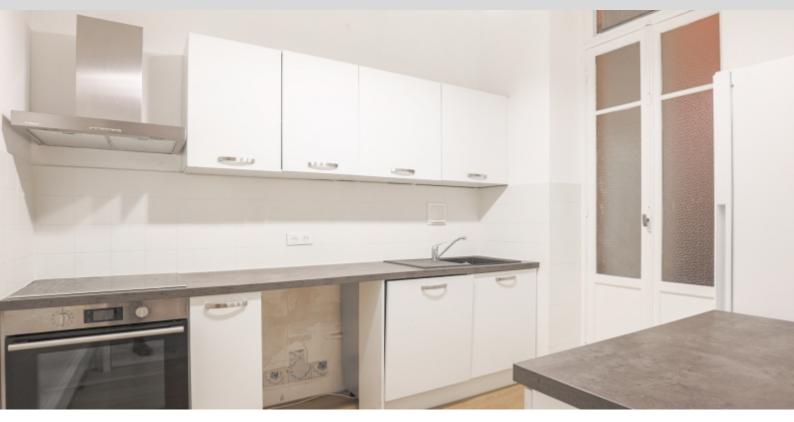

### **DESCRITTIVO:**

Bell' appartemento di 5 vani con soffitti molto alti, in un bel palazzo d'epoca situato nella zona animata della Condamine, vicina al Porto e a tutti i negozi. L'appartemento di una superficie totale di 191 M2 é composto da : ingresso, salone con terrazza, quattro camere di cui due in facciata, cucina arredata con balconcino di servizio, bagno, bagno ospiti, diversi armadi.