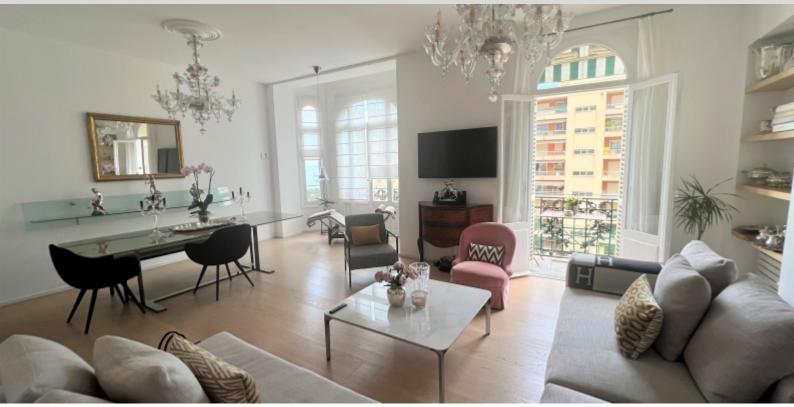

Gode di una bella luminosità e di una superficie totale di 148 Mq, si compone di: ingresso, doppio soggiorno con balcone e bovindo, accesso diretto alla cucina attrezzata (Miele), lavanderia indipendente, servizi per gli ospiti, un fronte camera matrimoniale con balcone, armadi e bagno, una camera anteriore con balcone, armadio e bagno con doccia, una camera laterale con bagno.