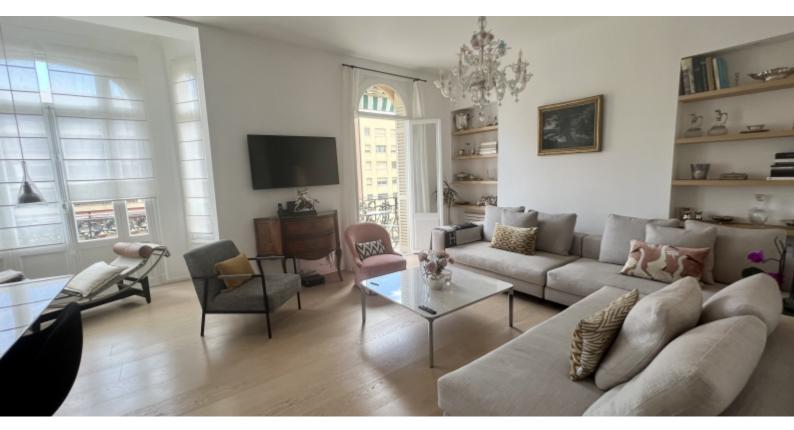

Gode di una bella luminosità e di una superficie totale di 148 Mq, si compone di: ingresso, doppio soggiorno con balcone e bovindo, accesso diretto alla cucina attrezzata (Miele), lavanderia indipendente, servizi per gli ospiti, un fronte camera matrimoniale con balcone, armadi e bagno, una camera anteriore con balcone, armadio e bagno con doccia, una camera laterale con bagno.