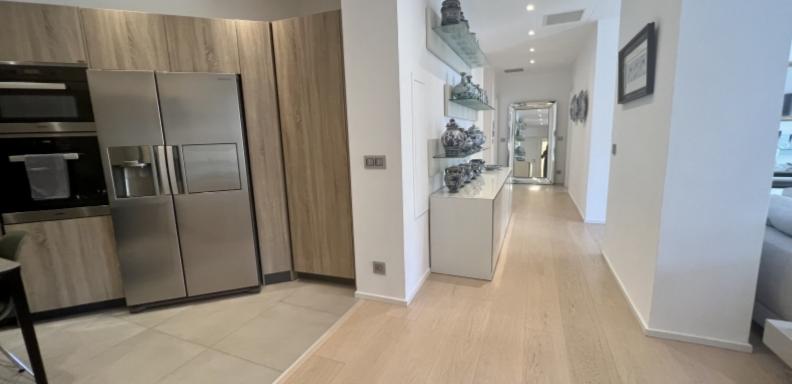

Gode di una bella luminosità e di una superficie totale di 148 Mq, si compone di: ingresso, doppio soggiorno con balcone e bovindo, accesso diretto alla cucina attrezzata (Miele), lavanderia indipendente, servizi per gli ospiti, un fronte camera matrimoniale con balcone, armadi e bagno, una camera anteriore con balcone, armadio e bagno con doccia, una camera laterale con bagno.