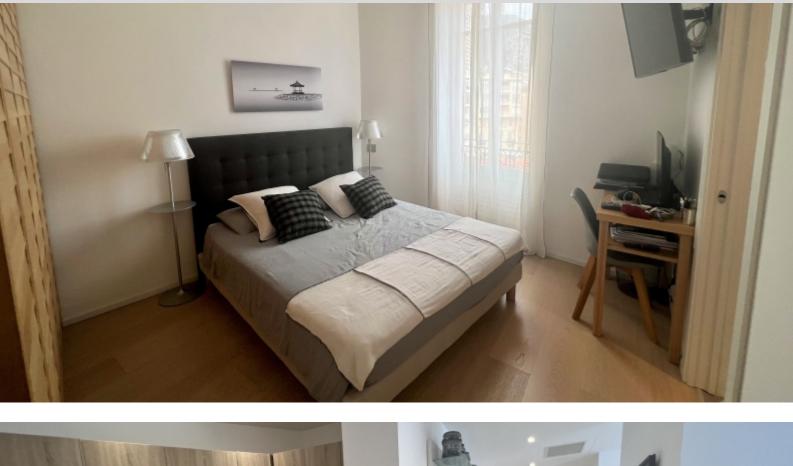

Gode di una bella luminosità e di una superficie totale di 148 Mq, si compone di: ingresso, doppio soggiorno con balcone e bovindo, accesso diretto alla cucina attrezzata (Miele), lavanderia indipendente, servizi per gli ospiti, un fronte camera matrimoniale con balcone, armadi e bagno, una camera anteriore con balcone, armadio e bagno con doccia, una camera laterale con bagno.

Dispone di tre balconi per una superficie totale di 10 mq con piacevole vista mare.

Venduto con una cantina.

**REF: VM2004** 