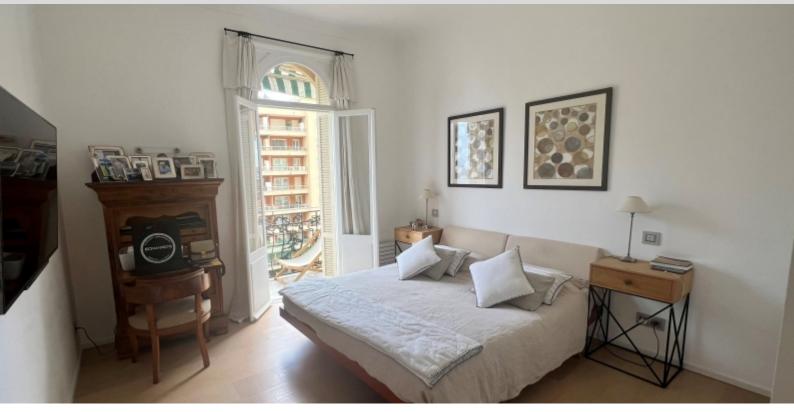

Gode di una bella luminosità e di una superficie totale di 148 Mq, si compone di: ingresso, doppio soggiorno con balcone e bovindo, accesso diretto alla cucina attrezzata (Miele), lavanderia indipendente, servizi per gli ospiti, un fronte camera matrimoniale con balcone, armadi e bagno, una camera anteriore con balcone, armadio e bagno con doccia, una camera laterale con bagno.