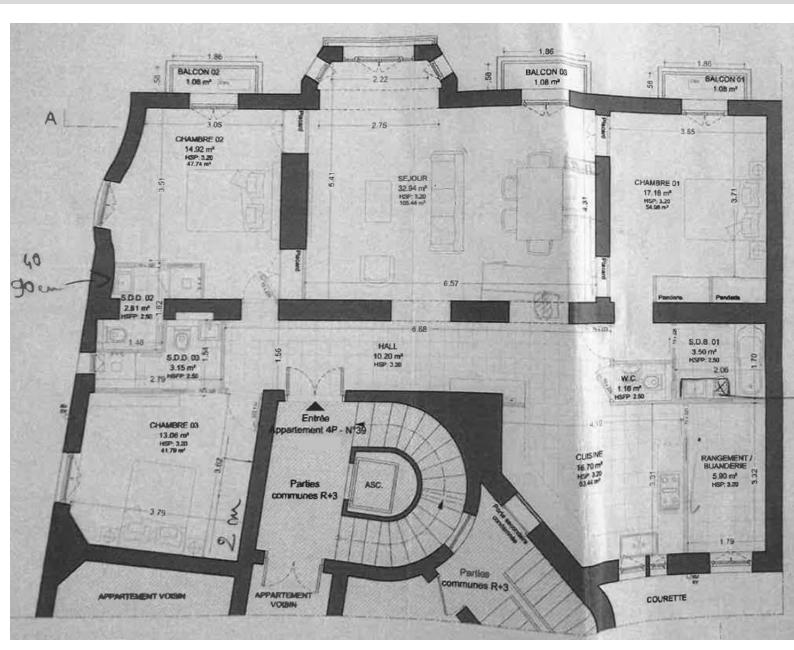

Gode di una bella luminosità e di una superficie totale di 148 Mq, si compone di: ingresso, doppio soggiorno con balcone e bovindo, accesso diretto alla cucina attrezzata (Miele), lavanderia indipendente, servizi per gli ospiti, un fronte camera matrimoniale con balcone, armadi e bagno, una camera anteriore con balcone, armadio e bagno con doccia, una camera laterale con bagno.

Dispone di tre balconi per una superficie totale di 10 mq con piacevole vista mare.

Venduto con una cantina.

**REF: VM2004** 