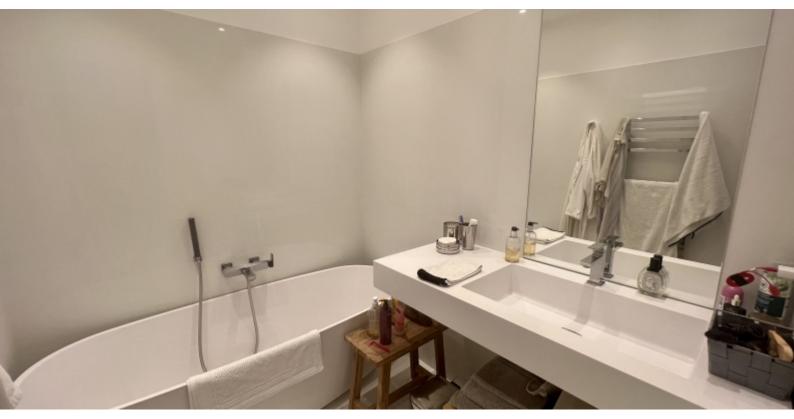

Gode di una bella luminosità e di una superficie totale di 148 Mq, si compone di: ingresso, doppio soggiorno con balcone e bovindo, accesso diretto alla cucina attrezzata (Miele), lavanderia indipendente, servizi per gli ospiti, un fronte camera matrimoniale con balcone, armadi e bagno, una camera anteriore con balcone, armadio e bagno con doccia, una camera laterale con bagno.