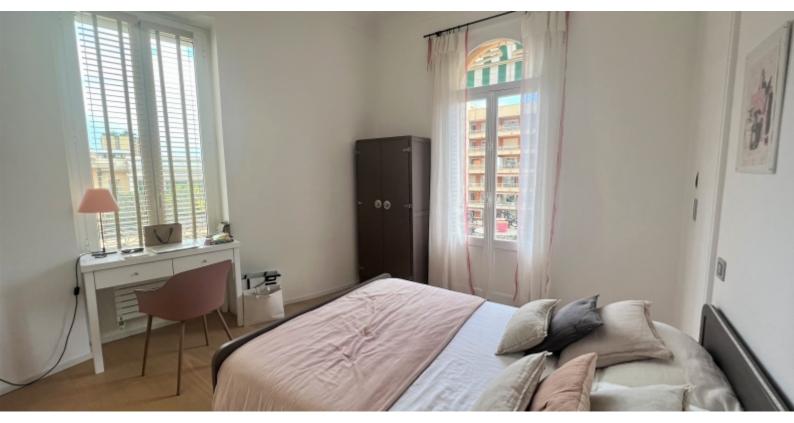

Gode di una bella luminosità e di una superficie totale di 148 Mq, si compone di: ingresso, doppio soggiorno con balcone e bovindo, accesso diretto alla cucina attrezzata (Miele), lavanderia indipendente, servizi per gli ospiti, un fronte camera matrimoniale con balcone, armadi e bagno, una camera anteriore con balcone, armadio e bagno con doccia, una camera laterale con bagno.

Dispone di tre balconi per una superficie totale di 10 mq con piacevole vista mare.

Venduto con una cantina.

**REF: VM2004** 