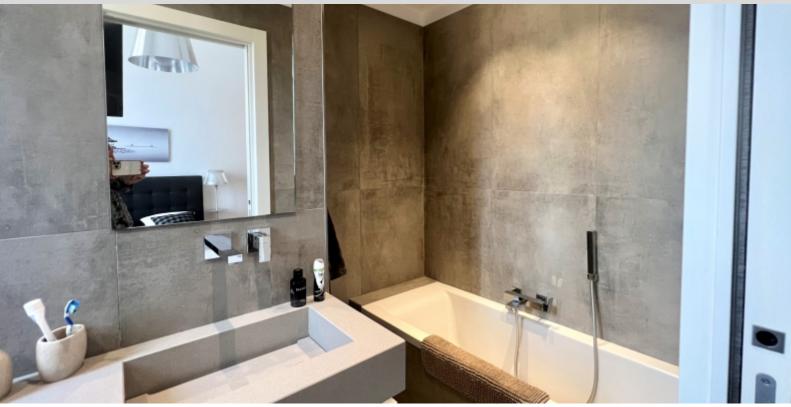

Gode di una bella luminosità e di una superficie totale di 148 Mq, si compone di: ingresso, doppio soggiorno con balcone e bovindo, accesso diretto alla cucina attrezzata (Miele), lavanderia indipendente, servizi per gli ospiti, un fronte camera matrimoniale con balcone, armadi e bagno, una camera anteriore con balcone, armadio e bagno con doccia, una camera laterale con bagno.