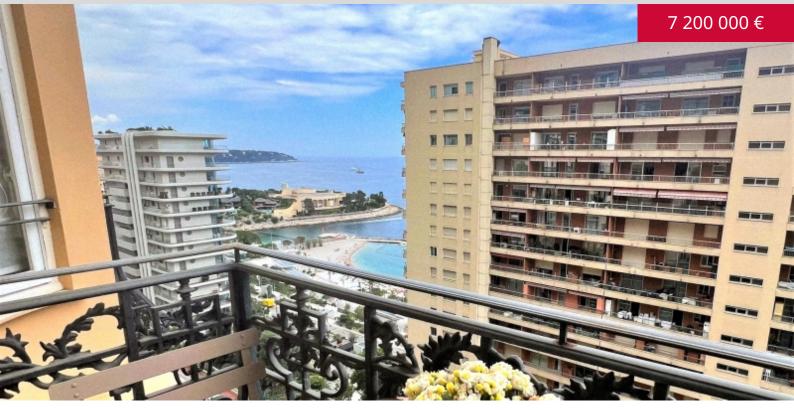

Dispone di tre balconi per una superficie totale di 10 mq con piacevole vista mare.

Venduto con una cantina.

**REF: VM2004** 

#### INFORMAZIONI

| ( <sup>™</sup> )       | *148 m²                   |
|------------------------|---------------------------|
|                        | 10 m²                     |
| $\widehat{\mathbf{M}}$ | condizioni eccellenti     |
| <u> </u>               | 3                         |
| $\oslash$              | Esposizione sud           |
|                        | Vista vista mare parziale |