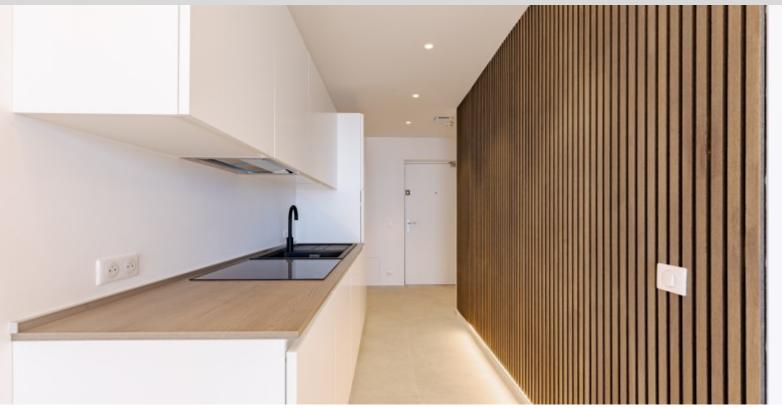

Di una superficie totale di 47 Mq, si compone di: ingresso, ampio soggiorno, bagno completo e cucina indipendente.

Gode di una bellissima loggia di 5 mq con una vista mozzafiato sulle coste italiane del Casinò di Monte-Carlo con il mare blu intenso sullo sfondo. Una cantina completa questa proprietà.