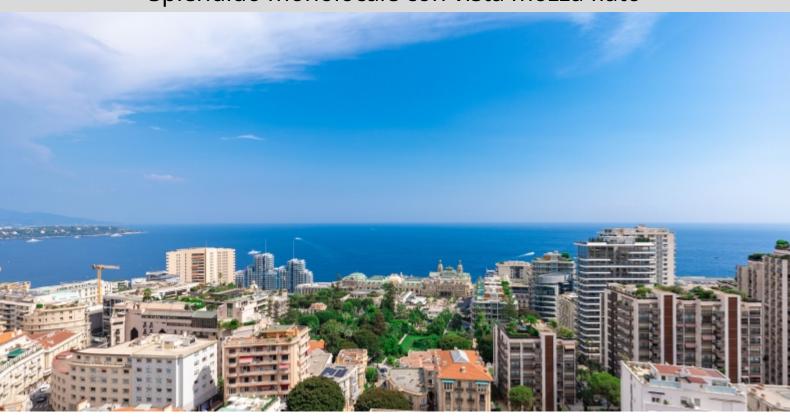

Di una superficie totale di 47 Mq, si compone di: ingresso, ampio soggiorno, bagno completo e cucina indipendente.

Gode di una bellissima loggia di 5 mq con una vista mozzafiato sulle coste italiane del Casinò di Monte-Carlo con il mare blu intenso sullo sfondo. Una cantina completa questa proprietà.