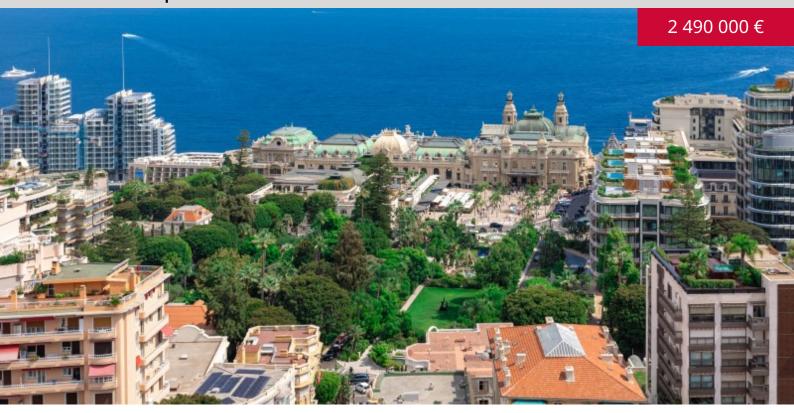

#### **DESCRITTIVO:**

Ampio MONOLOCALE situato nella prestigiosa Torre Millefiori, molto ricercata ed apprezzata per la sua posizione centralissima ma defilata dal caos del Centro Città. Servizio di portineria 24 ore su 24, 7 giorni su 7.

Di una superficie totale di 47 Mq, si compone di: ingresso, ampio soggiorno, bagno completo e cucina indipendente.

Gode di una bellissima loggia di 5 mq con una vista mozzafiato sulle coste italiane del Casinò di Monte-Carlo con il mare blu intenso sullo sfondo. Una cantina completa questa proprietà.