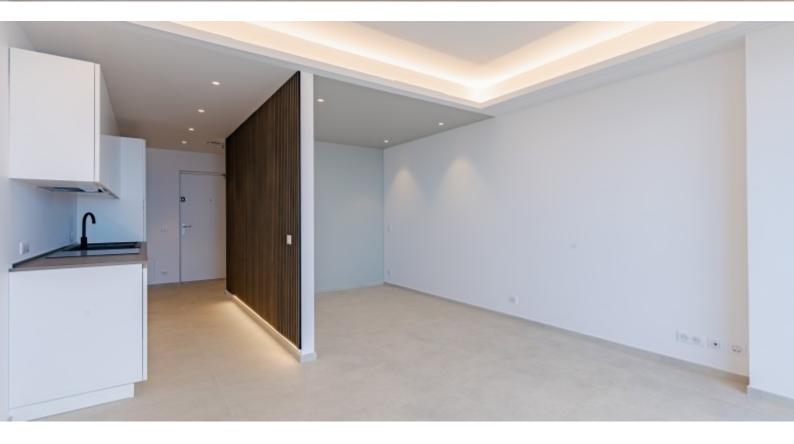

Di una superficie totale di 47 Mq, si compone di: ingresso, ampio soggiorno, bagno completo e cucina indipendente.

Gode di una bellissima loggia di 5 mq con una vista mozzafiato sulle coste italiane del Casinò di Monte-Carlo con il mare blu intenso sullo sfondo. Una cantina completa questa proprietà.