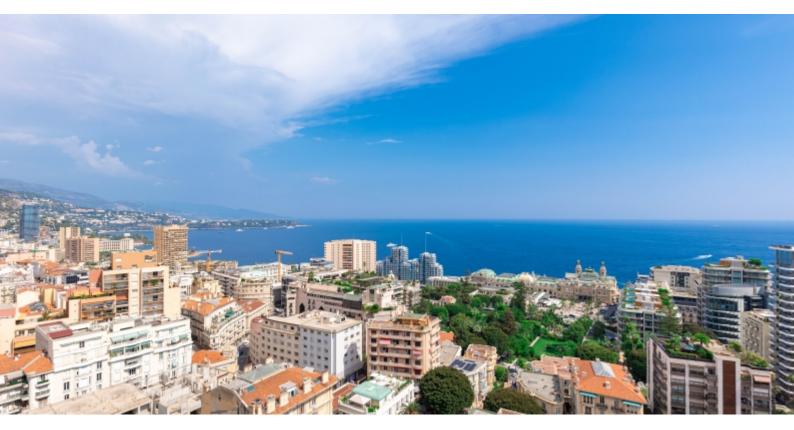

Di una superficie totale di 47 Mq, si compone di: ingresso, ampio soggiorno, bagno completo e cucina indipendente.

Gode di una bellissima loggia di 5 mq con una vista mozzafiato sulle coste italiane del Casinò di Monte-Carlo con il mare blu intenso sullo sfondo. Una cantina completa questa proprietà.