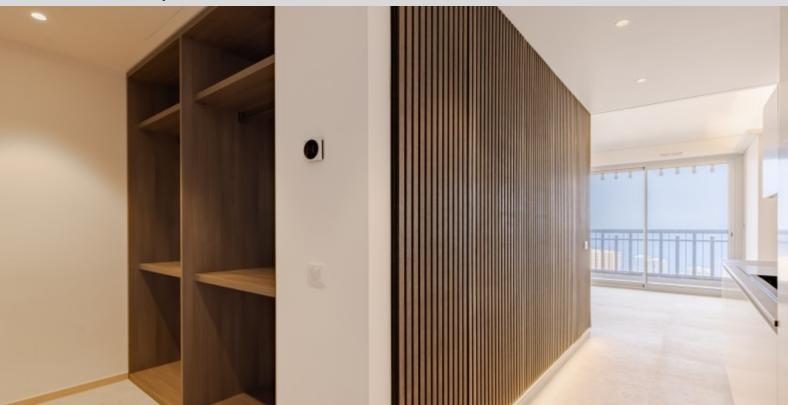

Di una superficie totale di 47 Mq, si compone di: ingresso, ampio soggiorno, bagno completo e cucina indipendente.

Gode di una bellissima loggia di 5 mq con una vista mozzafiato sulle coste italiane del Casinò di Monte-Carlo con il mare blu intenso sullo sfondo. Una cantina completa questa proprietà.