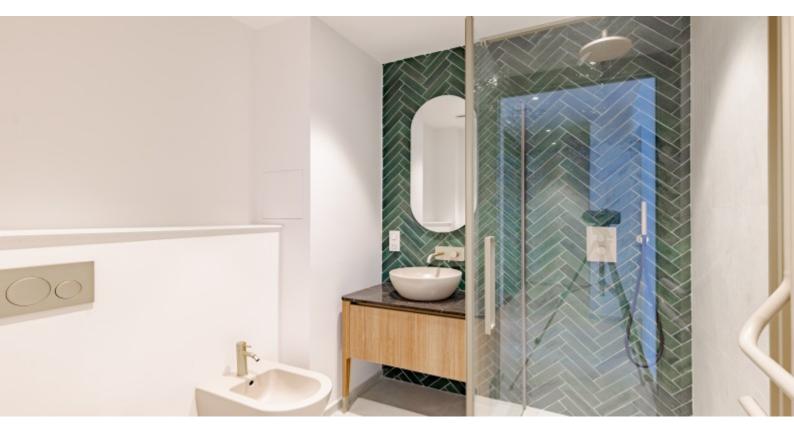

Di una superficie totale di 47 Mq, si compone di: ingresso, ampio soggiorno, bagno completo e cucina indipendente.

Gode di una bellissima loggia di 5 mq con una vista mozzafiato sulle coste italiane del Casinò di Monte-Carlo con il mare blu intenso sullo sfondo. Una cantina completa questa proprietà.