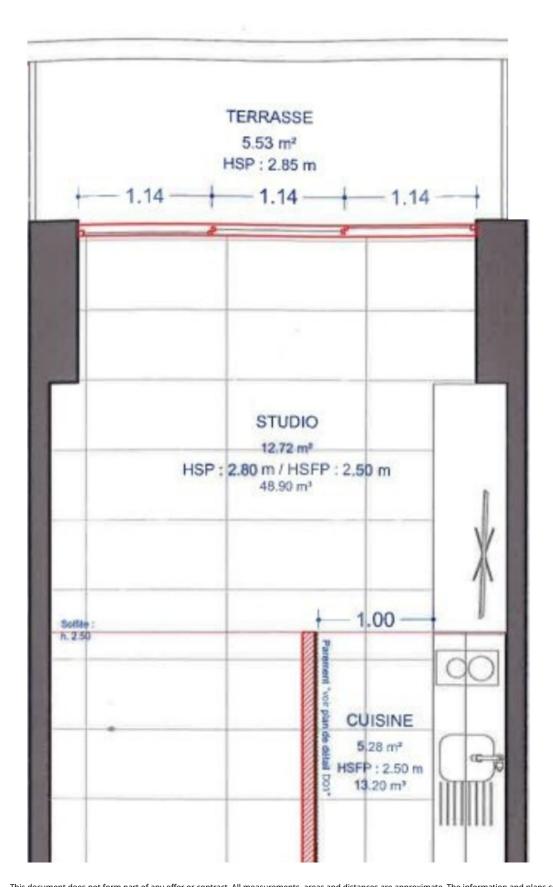

#### **DESCRITTIVO:**

Ampio MONOLOCALE situato nella prestigiosa Torre Millefiori, molto ricercata ed apprezzata per la sua posizione centralissima ma defilata dal caos del Centro Città. Servizio di portineria 24 ore su 24, 7 giorni su 7.

Di una superficie totale di 47 Mq, si compone di: ingresso, ampio soggiorno, bagno completo e cucina indipendente.

Gode di una bellissima loggia di 5 mq con una vista mozzafiato sulle coste italiane del Casinò di Monte-Carlo con il mare blu intenso sullo sfondo. Una cantina completa questa proprietà.