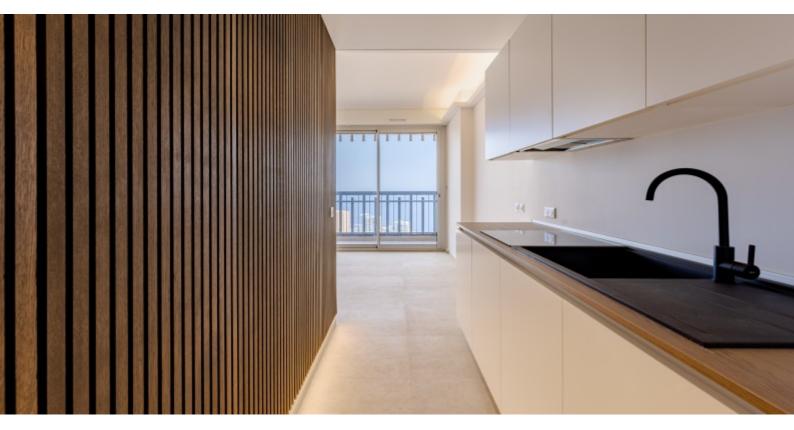

Di una superficie totale di 47 Mq, si compone di: ingresso, ampio soggiorno, bagno completo e cucina indipendente.

Gode di una bellissima loggia di 5 mq con una vista mozzafiato sulle coste italiane del Casinò di Monte-Carlo con il mare blu intenso sullo sfondo. Una cantina completa questa proprietà.