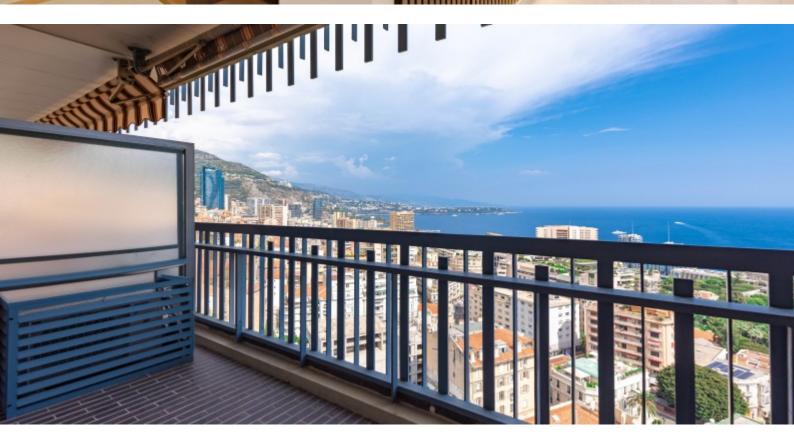

Di una superficie totale di 47 Mq, si compone di: ingresso, ampio soggiorno, bagno completo e cucina indipendente.

Gode di una bellissima loggia di 5 mq con una vista mozzafiato sulle coste italiane del Casinò di Monte-Carlo con il mare blu intenso sullo sfondo. Una cantina completa questa proprietà.