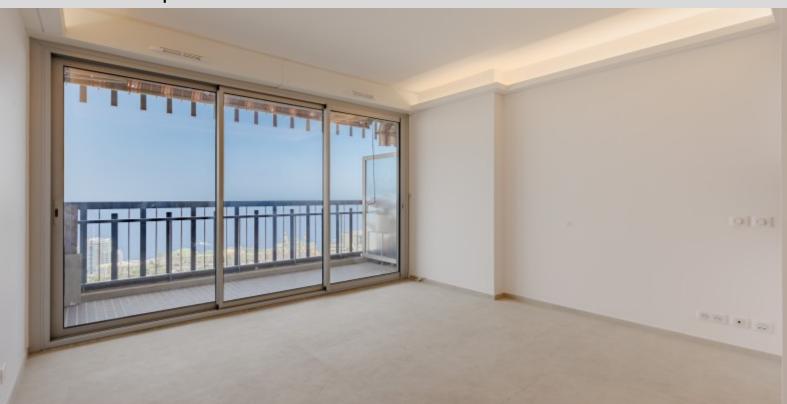

Di una superficie totale di 47 Mq, si compone di: ingresso, ampio soggiorno, bagno completo e cucina indipendente.

Gode di una bellissima loggia di 5 mq con una vista mozzafiato sulle coste italiane del Casinò di Monte-Carlo con il mare blu intenso sullo sfondo. Una cantina completa questa proprietà.

# **INFORMAZIONI** \*47 m<sup>2</sup> 5 m<sup>2</sup>Ristrutturato Esposizione sud est Vista panoramica

\*superficie commercializzabile