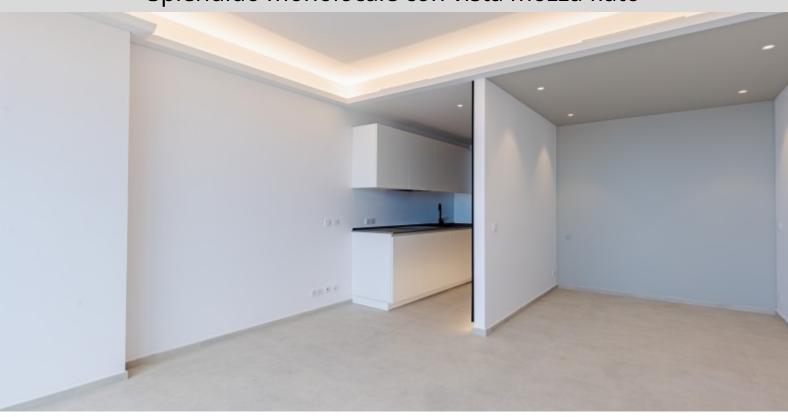

Di una superficie totale di 47 Mq, si compone di: ingresso, ampio soggiorno, bagno completo e cucina indipendente.

Gode di una bellissima loggia di 5 mq con una vista mozzafiato sulle coste italiane del Casinò di Monte-Carlo con il mare blu intenso sullo sfondo. Una cantina completa questa proprietà.