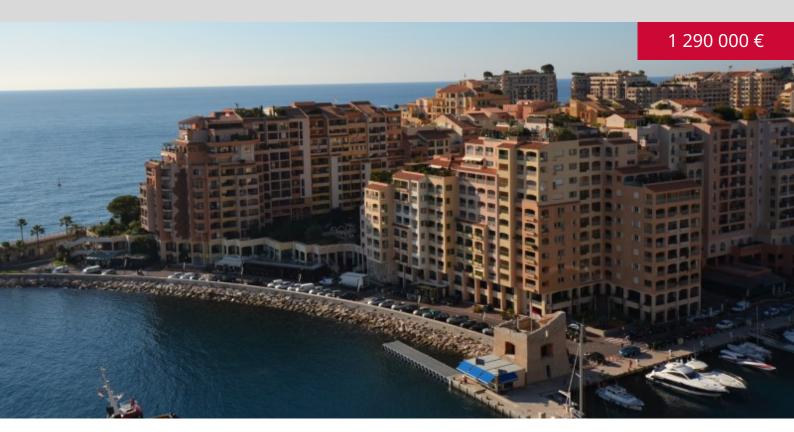

DESCRITTIVO :

**REF: VM2058** 

| INFORMAZIONI |                       |
|--------------|-----------------------|
| ↑m²)         | *47 m²                |
|              | condizioni eccellenti |
| $\oslash$    | Esposizione est       |
| <b>(</b>     | Vista rocca           |
| +            |                       |