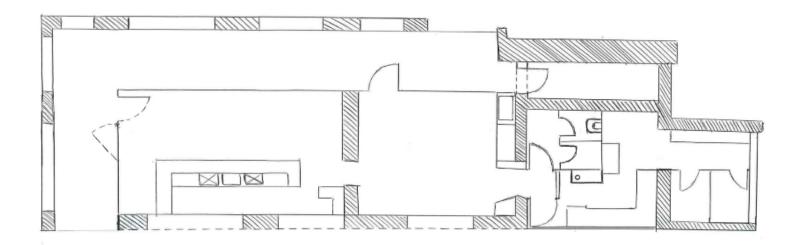

DESCRITTIVO :

**REF: VM2058** 

| INFORMAZIONI |                       |
|--------------|-----------------------|
| ↑m²)         | *47 m²                |
|              | condizioni eccellenti |
| $\oslash$    | Esposizione est       |
| <b>(</b>     | Vista rocca           |
| +            |                       |