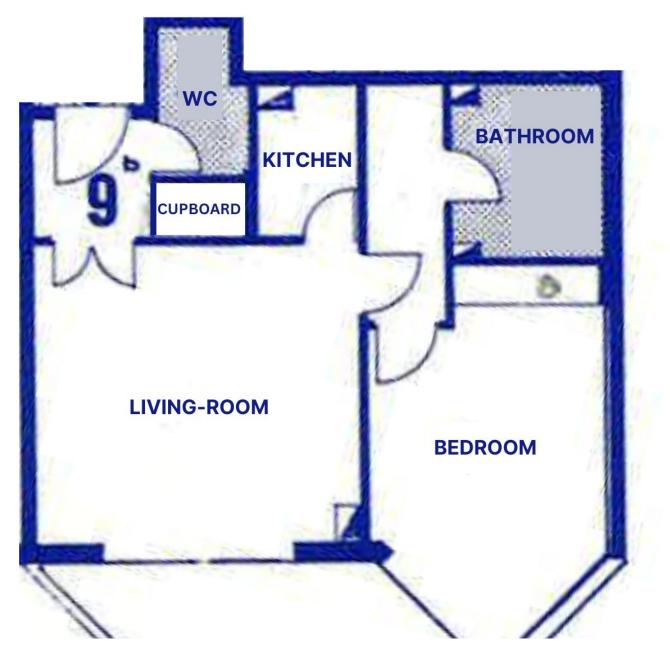

#### **DESCRITTIVO:**

Bellissimo BILOCALE in un edificio di alto livello dall'architettura contemporanea, nel cuore di Monaco, vicino al Casinò e all'Hôtel de Paris, e situato in una strada residenziale rinomata per la sua tranquillità. Con una superficie totale di 73 m2, si compone di: ingresso, soggiorno con apertura sulla terrazza, una camera da letto con armadi, una cucina attrezzata, un bagno completo, WC separato, loggia. Venduto con cantina e parcheggio.