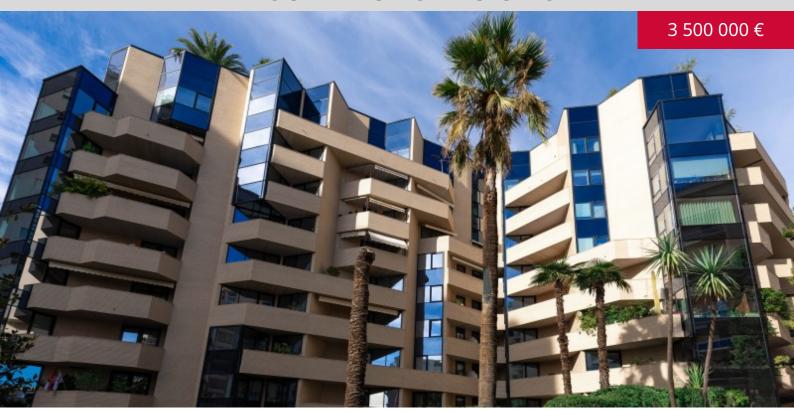

# SAINT ANDRE MONTE-CARLO

### **BILOCALE VICINO AL CASINO'**

#### **DESCRITTIVO:**

Bellissimo BILOCALE in un edificio di alto livello dall'architettura contemporanea, nel cuore di Monaco, vicino al Casinò e all'Hôtel de Paris, e situato in una strada residenziale rinomata per la sua tranquillità. Con una superficie totale di 73 m2, si compone di: ingresso, soggiorno con apertura sulla terrazza, una camera da letto con armadi, una cucina attrezzata, un bagno completo, WC separato, loggia. Venduto con cantina e parcheggio.