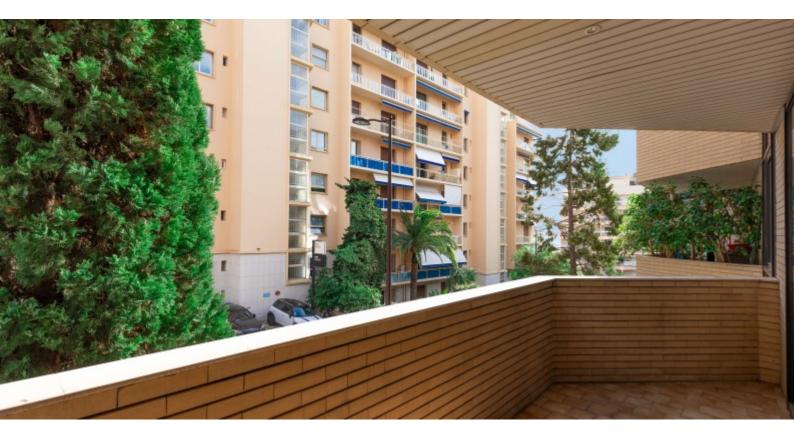

#### **DESCRITTIVO:**

Bellissimo BILOCALE in un edificio di alto livello dall'architettura contemporanea, nel cuore di Monaco, vicino al Casinò e all'Hôtel de Paris, e situato in una strada residenziale rinomata per la sua tranquillità. Con una superficie totale di 73 m2, si compone di: ingresso, soggiorno con apertura sulla terrazza, una camera da letto con armadi, una cucina attrezzata, un bagno completo, WC separato, loggia. Venduto con cantina e parcheggio.