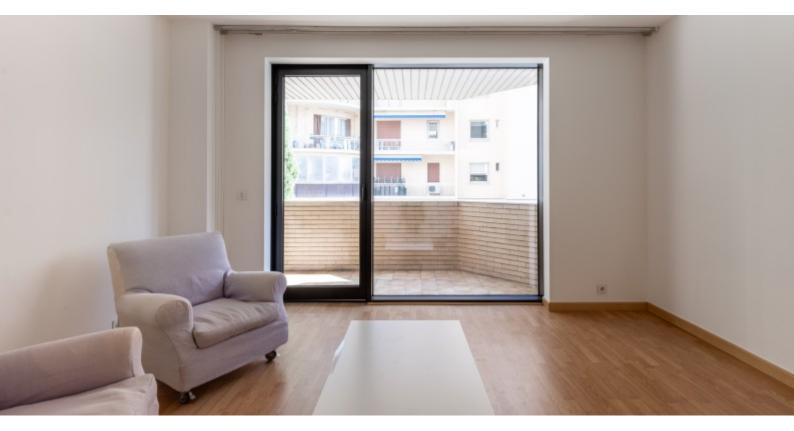

#### **DESCRITTIVO:**

Bellissimo BILOCALE in un edificio di alto livello dall'architettura contemporanea, nel cuore di Monaco, vicino al Casinò e all'Hôtel de Paris, e situato in una strada residenziale rinomata per la sua tranquillità. Con una superficie totale di 73 m2, si compone di: ingresso, soggiorno con apertura sulla terrazza, una camera da letto con armadi, una cucina attrezzata, un bagno completo, WC separato, loggia. Venduto con cantina e parcheggio.