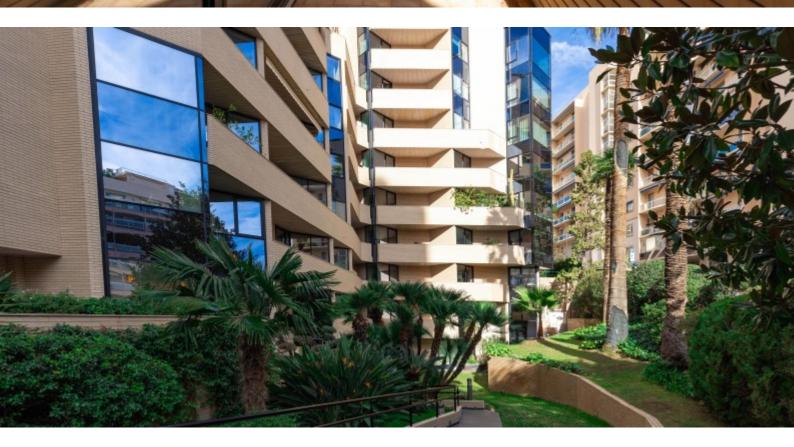

#### **DESCRITTIVO:**

Bellissimo BILOCALE in un edificio di alto livello dall'architettura contemporanea, nel cuore di Monaco, vicino al Casinò e all'Hôtel de Paris, e situato in una strada residenziale rinomata per la sua tranquillità. Con una superficie totale di 73 m2, si compone di: ingresso, soggiorno con apertura sulla terrazza, una camera da letto con armadi, una cucina attrezzata, un bagno completo, WC separato, loggia. Venduto con cantina e parcheggio.