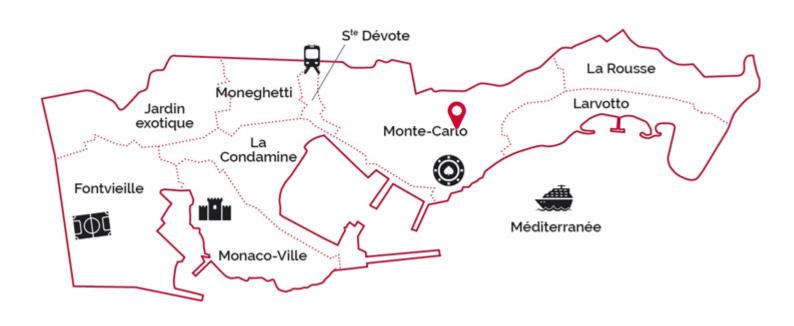

## SPRING PALACE MONTE-CARLO

DESCRITTIVO:

**REF: VM2106** 

This document does not form part of any offer or contract. All measurements, areas and distances are approximate. The information and plans contained herein are believed to be correct, however, their accuracy is not guaranteed. The photographs show only certain parts of the property at the time they were taken. This offer is subject to change of price or other conditions, without prior notice.