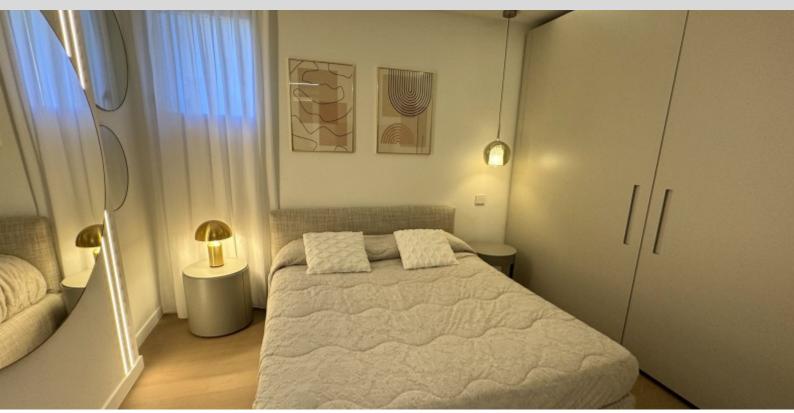

#### **DESCRITTIVO:**

Delizioso 2 LOCALI, completamente ristrutturato e trasformato in loft, in una prestigiosa residenza situata in bordura dei giardini del Casinò e degli alberghi più rinomati del Principato, con portierato 24 ore su 24, una bella piscina interna riscaldata funzionante tutto l'anno, una sauna ed una sala fitness. DI una superficie totale di 54 mq, si compone di: ingresso, soggiorno con bella loggia, camera da letto, bagno con doccia, angolo cottura attrezzato, armadi. Gode di una piacevole terrazza chiusa a veranda della superficie totale di 13 mq con vista sui giardini del Casinò. Venduto con cantina e parcheggio.