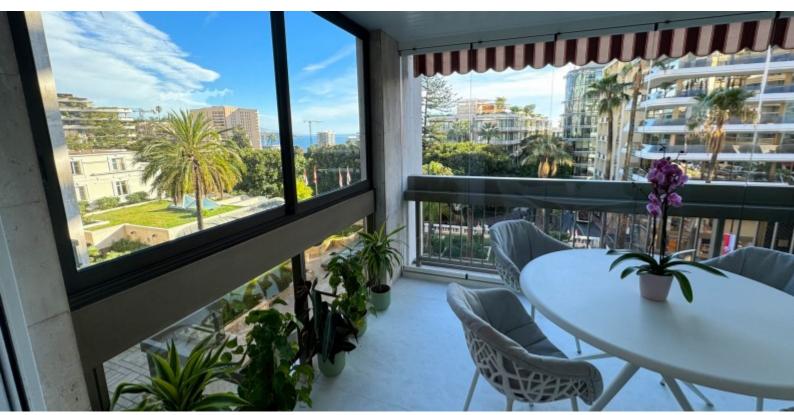

#### **DESCRITTIVO:**

Delizioso 2 LOCALI, completamente ristrutturato e trasformato in loft, in una prestigiosa residenza situata in bordura dei giardini del Casinò e degli alberghi più rinomati del Principato, con portierato 24 ore su 24, una bella piscina interna riscaldata funzionante tutto l'anno, una sauna ed una sala fitness. DI una superficie totale di 54 mq, si compone di: ingresso, soggiorno con bella loggia, camera da letto, bagno con doccia, angolo cottura attrezzato, armadi. Gode di una piacevole terrazza chiusa a veranda della superficie totale di 13 mq con vista sui giardini del Casinò. Venduto con cantina e parcheggio.

# **INFORMAZIONI** $m^2$ \*54 m<sup>2</sup> 13 m<sup>2</sup> nuovo Esposizione est Vista casino', giardini

\*superficie commercializzabile