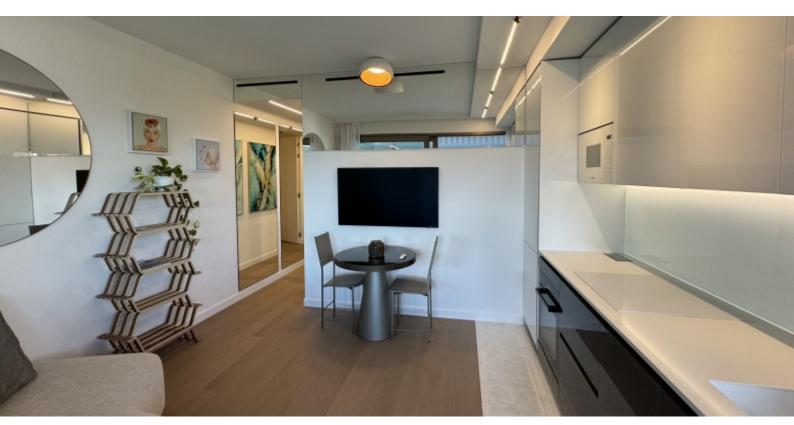

#### **DESCRITTIVO:**

Delizioso 2 LOCALI, completamente ristrutturato e trasformato in loft, in una prestigiosa residenza situata in bordura dei giardini del Casinò e degli alberghi più rinomati del Principato, con portierato 24 ore su 24, una bella piscina interna riscaldata funzionante tutto l'anno, una sauna ed una sala fitness. DI una superficie totale di 54 mq, si compone di: ingresso, soggiorno con bella loggia, camera da letto, bagno con doccia, angolo cottura attrezzato, armadi. Gode di una piacevole terrazza chiusa a veranda della superficie totale di 13 mq con vista sui giardini del Casinò. Venduto con cantina e parcheggio.