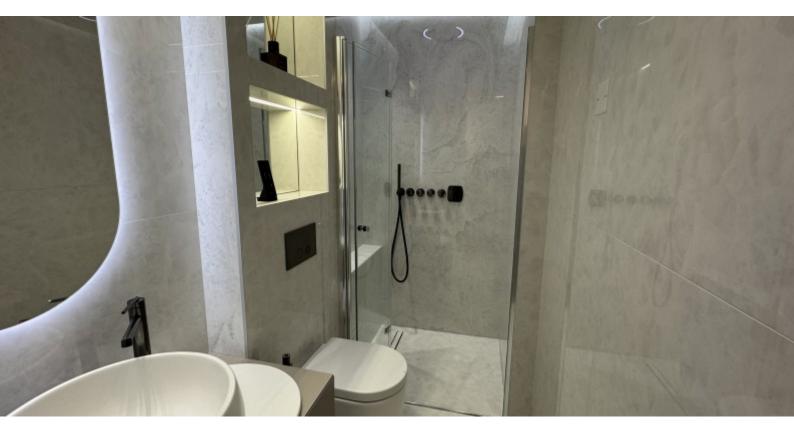

#### **DESCRITTIVO:**

Delizioso 2 LOCALI, completamente ristrutturato e trasformato in loft, in una prestigiosa residenza situata in bordura dei giardini del Casinò e degli alberghi più rinomati del Principato, con portierato 24 ore su 24, una bella piscina interna riscaldata funzionante tutto l'anno, una sauna ed una sala fitness. DI una superficie totale di 54 mq, si compone di: ingresso, soggiorno con bella loggia, camera da letto, bagno con doccia, angolo cottura attrezzato, armadi. Gode di una piacevole terrazza chiusa a veranda della superficie totale di 13 mq con vista sui giardini del Casinò. Venduto con cantina e parcheggio.