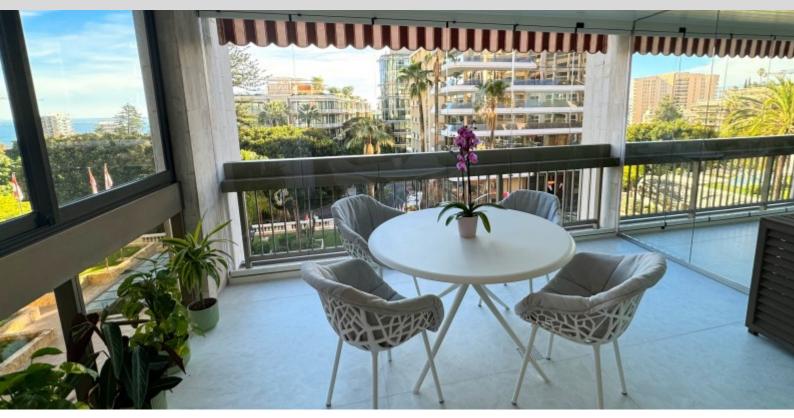

#### **DESCRITTIVO:**

Delizioso 2 LOCALI, completamente ristrutturato e trasformato in loft, in una prestigiosa residenza situata in bordura dei giardini del Casinò e degli alberghi più rinomati del Principato, con portierato 24 ore su 24, una bella piscina interna riscaldata funzionante tutto l'anno, una sauna ed una sala fitness. DI una superficie totale di 54 mq, si compone di: ingresso, soggiorno con bella loggia, camera da letto, bagno con doccia, angolo cottura attrezzato, armadi. Gode di una piacevole terrazza chiusa a veranda della superficie totale di 13 mq con vista sui giardini del Casinò. Venduto con cantina e parcheggio.

# **INFORMAZIONI** $m^2$ \*54 m<sup>2</sup> 13 m<sup>2</sup> nuovo Esposizione est Vista casino', giardini

\*superficie commercializzabile