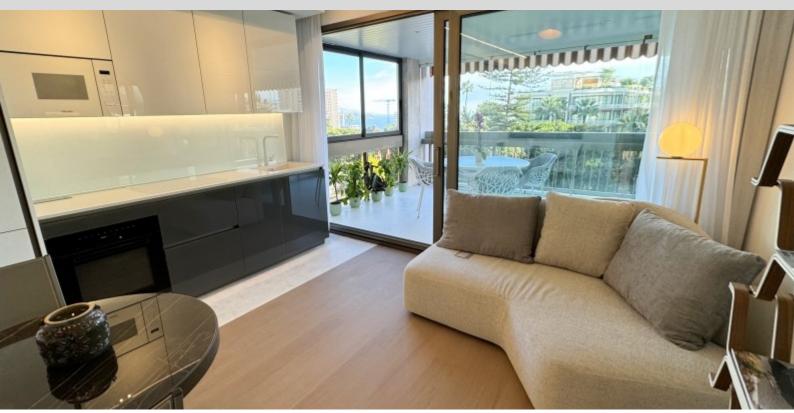

#### **DESCRITTIVO:**

Delizioso 2 LOCALI, completamente ristrutturato e trasformato in loft, in una prestigiosa residenza situata in bordura dei giardini del Casinò e degli alberghi più rinomati del Principato, con portierato 24 ore su 24, una bella piscina interna riscaldata funzionante tutto l'anno, una sauna ed una sala fitness. DI una superficie totale di 54 mq, si compone di: ingresso, soggiorno con bella loggia, camera da letto, bagno con doccia, angolo cottura attrezzato, armadi. Gode di una piacevole terrazza chiusa a veranda della superficie totale di 13 mq con vista sui giardini del Casinò. Venduto con cantina e parcheggio.