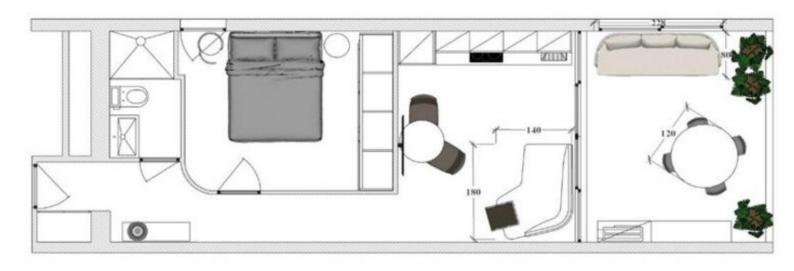

#### **DESCRITTIVO:**

Delizioso 2 LOCALI, completamente ristrutturato e trasformato in loft, in una prestigiosa residenza situata in bordura dei giardini del Casinò e degli alberghi più rinomati del Principato, con portierato 24 ore su 24, una bella piscina interna riscaldata funzionante tutto l'anno, una sauna ed una sala fitness. DI una superficie totale di 54 mq, si compone di: ingresso, soggiorno con bella loggia, camera da letto, bagno con doccia, angolo cottura attrezzato, armadi. Gode di una piacevole terrazza chiusa a veranda della superficie totale di 13 mq con vista sui giardini del Casinò. Venduto con cantina e parcheggio.

# **INFORMAZIONI** $m^2$ \*54 m<sup>2</sup> 13 m<sup>2</sup> nuovo Esposizione est Vista casino', giardini

\*superficie commercializzabile