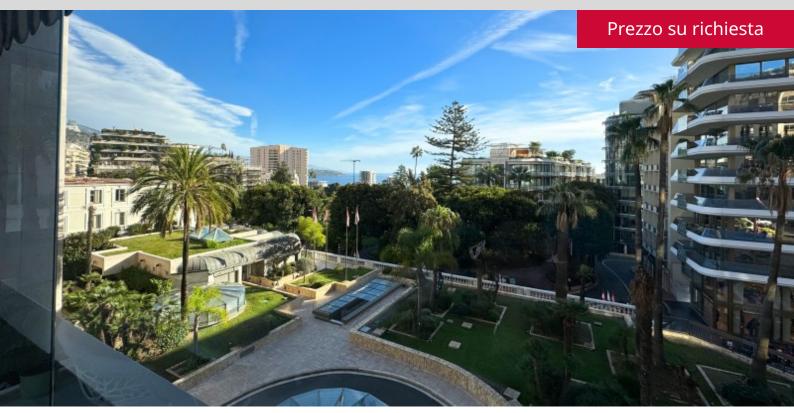

#### **DESCRITTIVO:**

Delizioso 2 LOCALI, completamente ristrutturato e trasformato in loft, in una prestigiosa residenza situata in bordura dei giardini del Casinò e degli alberghi più rinomati del Principato, con portierato 24 ore su 24, una bella piscina interna riscaldata funzionante tutto l'anno, una sauna ed una sala fitness. DI una superficie totale di 54 mq, si compone di: ingresso, soggiorno con bella loggia, camera da letto, bagno con doccia, angolo cottura attrezzato, armadi. Gode di una piacevole terrazza chiusa a veranda della superficie totale di 13 mq con vista sui giardini del Casinò. Venduto con cantina e parcheggio.

# **INFORMAZIONI** $m^2$ \*54 m<sup>2</sup> 13 m<sup>2</sup> nuovo Esposizione est Vista casino', giardini

\*superficie commercializzabile