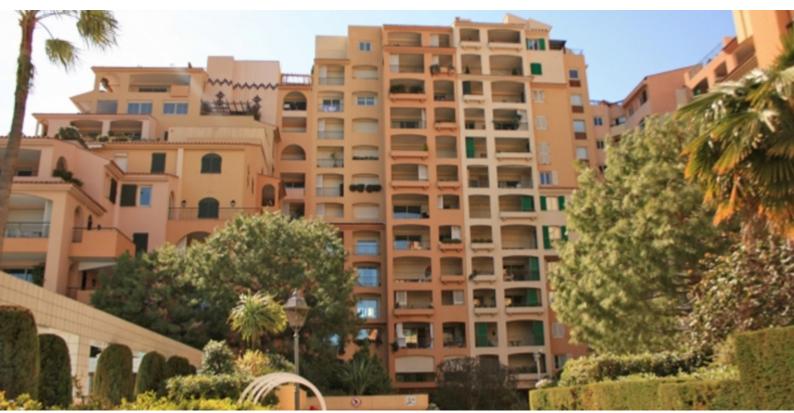

### **DESCRITTIVO:**

Bellissimo BILOCALE ristrutturato, con vista panoramica sul Roseto e sul mare in un prestigioso edificio con portineria e piscina situato nella tranquillità di Fontvieille.

Con una superficie totale di 69 m2, si compone di: ingresso, bagno per gli ospiti, soggiorno con loggia, cucina indipendente attrezzata, una camera con armadio, un bagno completo.

Dispone di due logge per una superficie totale di 16 mq. Venduto con parcheggio.

**REF: VM2207** 