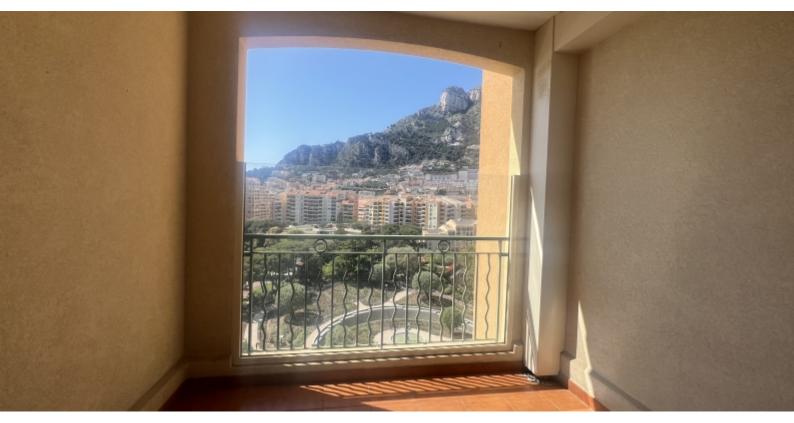

### **DESCRITTIVO:**

Bellissimo BILOCALE ristrutturato, con vista panoramica sul Roseto e sul mare in un prestigioso edificio con portineria e piscina situato nella tranquillità di Fontvieille.

Con una superficie totale di 69 m2, si compone di: ingresso, bagno per gli ospiti, soggiorno con loggia, cucina indipendente attrezzata, una camera con armadio, un bagno completo.

Dispone di due logge per una superficie totale di 16 mq. Venduto con parcheggio.

**REF: VM2207** 