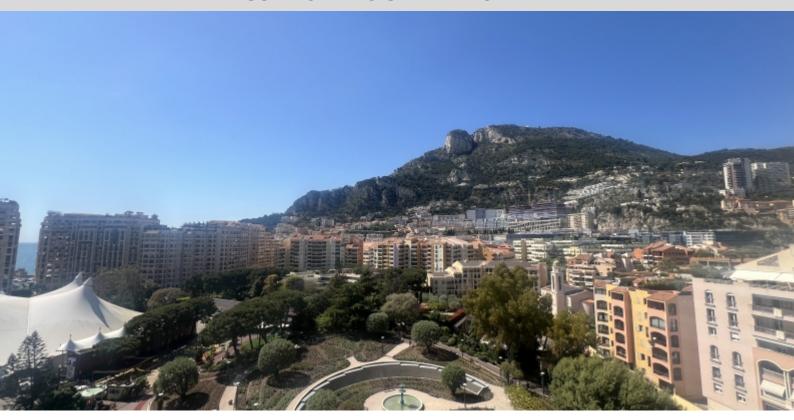

### **DESCRITTIVO:**

Bellissimo BILOCALE ristrutturato, con vista panoramica sul Roseto e sul mare in un prestigioso edificio con portineria e piscina situato nella tranquillità di Fontvieille.

Con una superficie totale di 69 m2, si compone di: ingresso, bagno per gli ospiti, soggiorno con loggia, cucina indipendente attrezzata, una camera con armadio, un bagno completo.

# \*69 m² \*69 m² 16 m² buone condizioni Esposizione ovest Vista mare, giardino delle rose

\*superficie commercializzabile