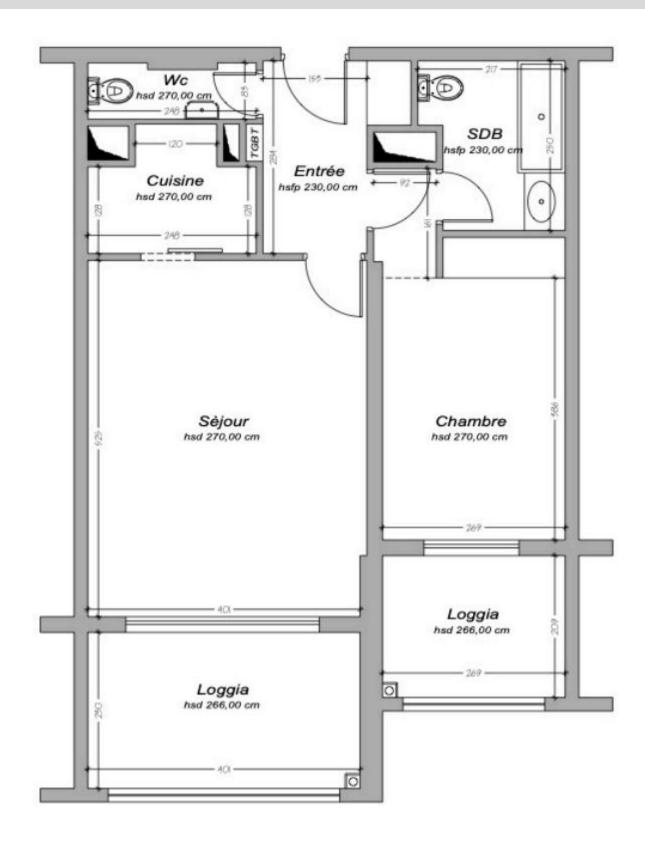

### **DESCRITTIVO:**

Bellissimo BILOCALE ristrutturato, con vista panoramica sul Roseto e sul mare in un prestigioso edificio con portineria e piscina situato nella tranquillità di Fontvieille.

Con una superficie totale di 69 m2, si compone di: ingresso, bagno per gli ospiti, soggiorno con loggia, cucina indipendente attrezzata, una camera con armadio, un bagno completo.

Dispone di due logge per una superficie totale di 16 mq. Venduto con parcheggio.

**REF: VM2207** 

# \*69 m² \*69 m² 16 m² buone condizioni Esposizione ovest Vista mare, giardino delle rose

\*superficie commercializzabile