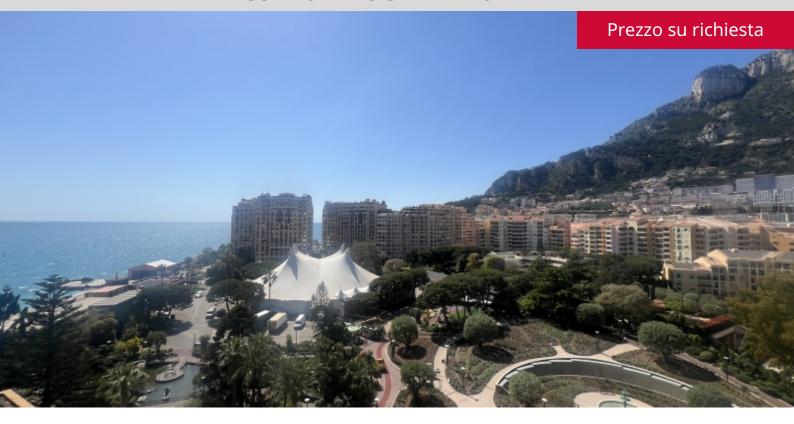

### **DESCRITTIVO:**

Bellissimo BILOCALE ristrutturato, con vista panoramica sul Roseto e sul mare in un prestigioso edificio con portineria e piscina situato nella tranquillità di Fontvieille.

Con una superficie totale di 69 m2, si compone di: ingresso, bagno per gli ospiti, soggiorno con loggia, cucina indipendente attrezzata, una camera con armadio, un bagno completo.

# \*69 m² \*69 m² 16 m² buone condizioni Esposizione ovest Vista mare, giardino delle rose

\*superficie commercializzabile