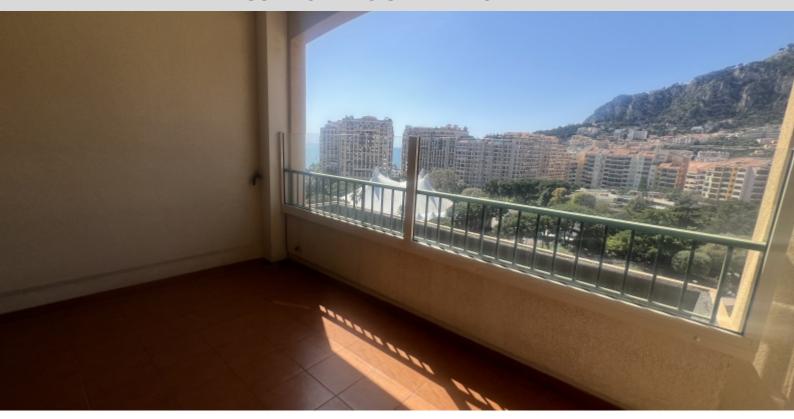

### **DESCRITTIVO:**

Bellissimo BILOCALE ristrutturato, con vista panoramica sul Roseto e sul mare in un prestigioso edificio con portineria e piscina situato nella tranquillità di Fontvieille.

Con una superficie totale di 69 m2, si compone di: ingresso, bagno per gli ospiti, soggiorno con loggia, cucina indipendente attrezzata, una camera con armadio, un bagno completo.

Dispone di due logge per una superficie totale di 16 mq. Venduto con parcheggio.

**REF: VM2207** 