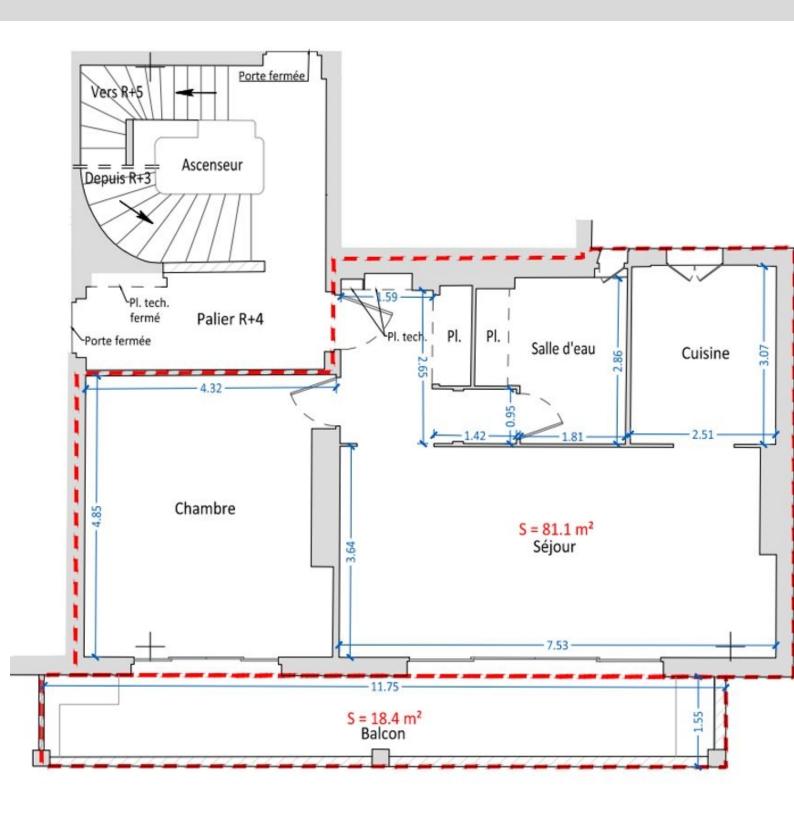

|    | INFORMAZIONI                            |
|----|-----------------------------------------|
| Ĺ  | <sup>m²</sup> ] *99 m²                  |
|    | 18 m <sup>2</sup>                       |
| Ĺ  | へ<br><sub>」</sub> condizioni eccellenti |
| Ę  | <u> </u>                                |
| (  | Esposizione sud                         |
|    | Vista panoramica, porto,<br>rocca       |
| *s | superficie commercializzabile           |