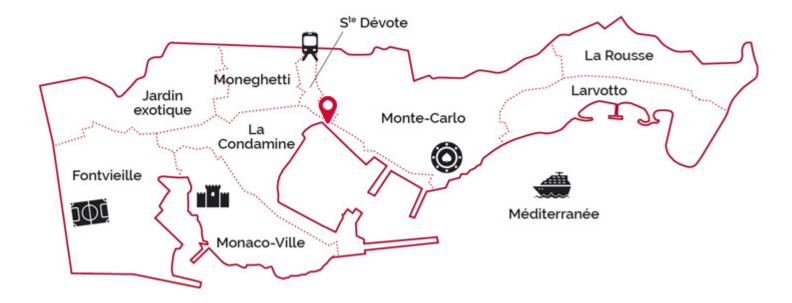

|    | INFORMAZIONI                            |
|----|-----------------------------------------|
| Ĺ  | <sup>m²</sup> ] *99 m²                  |
|    | 18 m <sup>2</sup>                       |
| Ĺ  | へ<br><sub>」</sub> condizioni eccellenti |
| Ę  | <u> </u>                                |
| (  | Esposizione sud                         |
|    | Vista panoramica, porto,<br>rocca       |
| *s | superficie commercializzabile           |