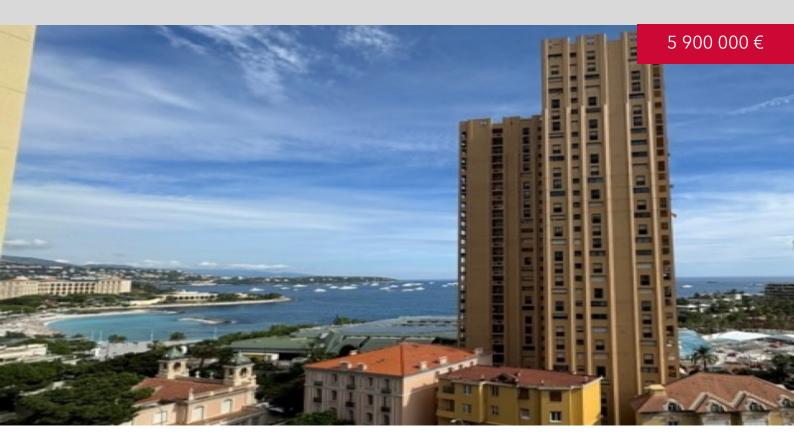

## **PALAIS SIJEAN**

# MONTE-CARLO

DESCRITTIVO:

**REF: VM2281** 

|                                    | INFORMAZIONI        |
|------------------------------------|---------------------|
| $\uparrow \overline{\mathbb{M}^2}$ | *171 m²             |
|                                    | 3 m²                |
|                                    | buone condizioni    |
| <b>②</b>                           | Esposizione sud est |
| <b>(</b>                           | Vista spiagge       |