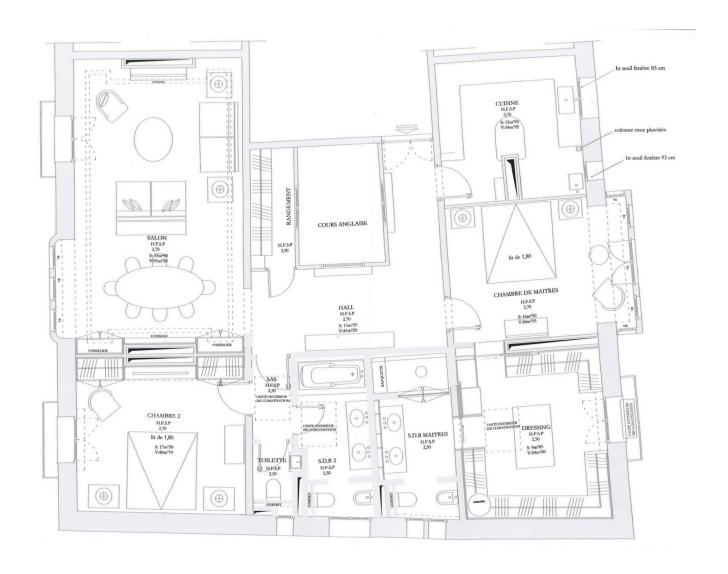

## **PALAIS SIJEAN**

# MONTE-CARLO

DESCRITTIVO:

**REF: VM2281** 

|                                    | INFORMAZIONI        |
|------------------------------------|---------------------|
| $\uparrow \overline{\mathbb{M}^2}$ | *171 m²             |
|                                    | 3 m²                |
|                                    | buone condizioni    |
| <b>②</b>                           | Esposizione sud est |
| <b>(</b>                           | Vista spiagge       |

<sup>\*</sup>superficie commercializzabile

This document does not form part of any offer or contract. All measurements, areas and distances are approximate. The information and plans contained herein are believed to be correct, however, their accuracy is not guaranteed. The photographs show only certain parts of the property at the time they were taken. This offer is subject to change of price or other conditions, without prior notice.