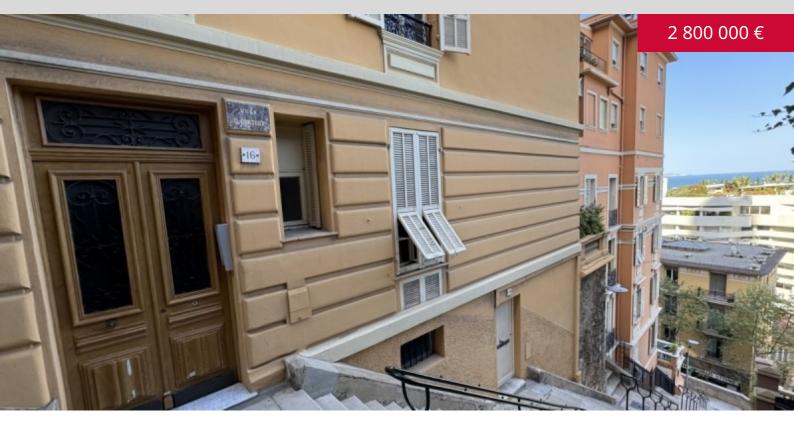

DESCRITTIVO:

**REF: VM2324** 

| INFORMAZIONI |                  |
|--------------|------------------|
| Ĉm²}         | *75 m²           |
|              | 1 m <sup>2</sup> |
|              | buone condizioni |
|              | 3                |
| (i)          | Vista città      |