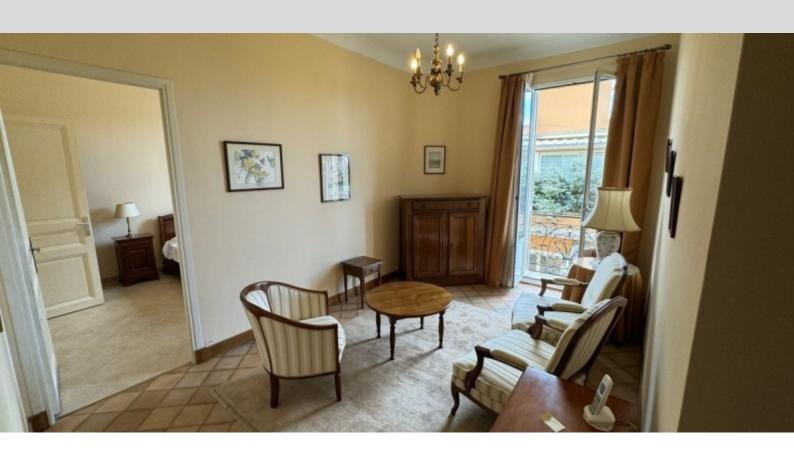

DESCRITTIVO:

**REF: VM2324** 

| INFORMAZIONI |                  |
|--------------|------------------|
| Ĉm²}         | *75 m²           |
|              | 1 m <sup>2</sup> |
|              | buone condizioni |
|              | 3                |
| (i)          | Vista città      |