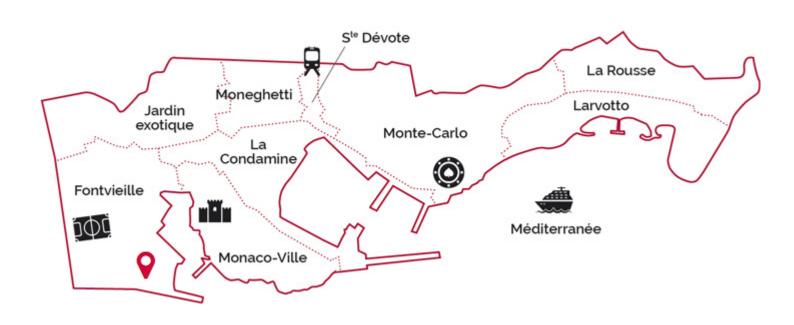

INFORMAZIONI

 $\stackrel{\boxed{\mathsf{m}^2}}{\longrightarrow}$  \*469 m<sup>2</sup>

139 m<sup>2</sup>

condizioni eccellenti

Esposizione sud ovest

Vista mare

\*superficie commercializzabile

This document does not form part of any offer or contract. All measurements, areas and distances are approximate. The information and plans contained herein are believed to be correct, however, their accuracy is not guaranteed. The photographs show only certain parts of the property at the time they were taken. This offer is subject to change of price or other conditions, without prior notice.



**DESCRITTIVO:** 

**REF: VM2329**