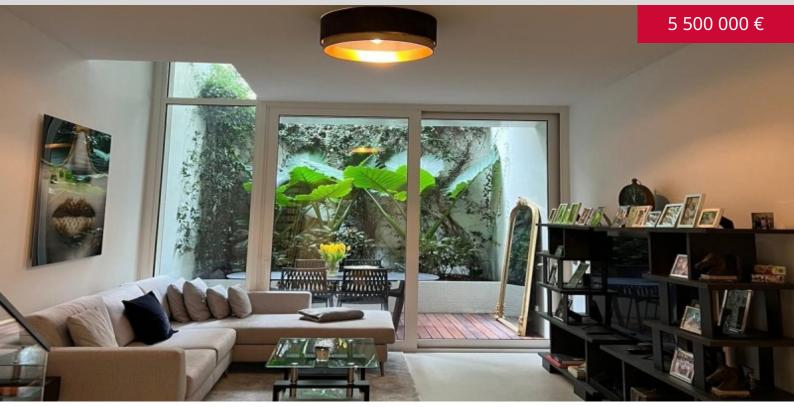

# DUPLEX IN UNA SPLENDIDA RESIDENZA

**DESCRITTIVO**:

Affascinante bilocale duplex di 118 M2 , completamente arredato, situato in un'esclusiva residenza che domina il quartiere della Condamine.

Con una superficie totale di 118 M2 , l'appartamento è composto da :

- Al 3º piano: ingresso, ampio soggiorno con accesso alla terrazza, cucina all'americana completamente attrezzata, toilette per gli ospiti, terrazza e giardino privato.

- Scala interna che conduce al 4º piano: splendida camera matrimoniale con cabina armadio e bagno completo en suite, numerosi armadi a muro e piccolo balcone.