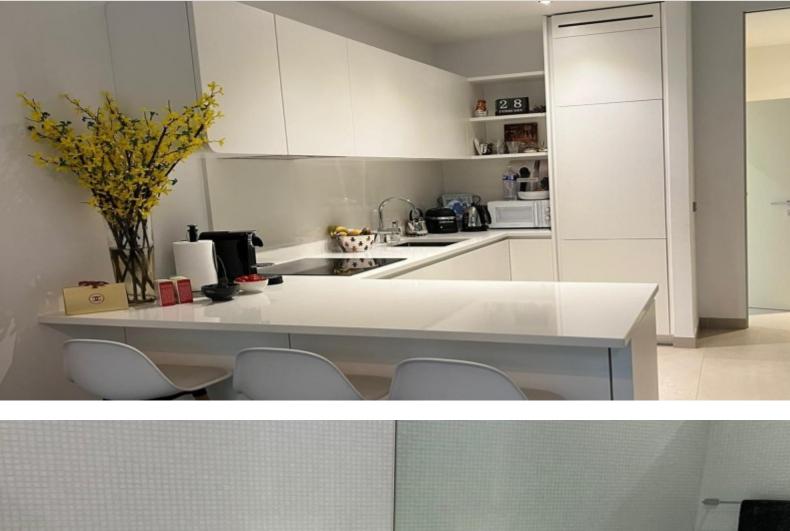

- Al 3º piano: ingresso, ampio soggiorno con accesso alla terrazza, cucina all'americana completamente attrezzata, toilette per gli ospiti, terrazza e giardino privato.

- Scala interna che conduce al 4º piano: splendida camera matrimoniale con cabina armadio e bagno completo en suite, numerosi armadi a muro e piccolo balcone.