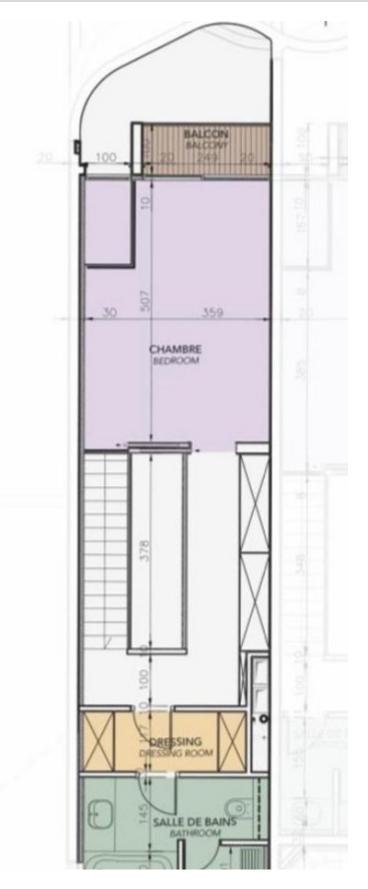

- Al 3º piano: ingresso, ampio soggiorno con accesso alla terrazza, cucina all'americana completamente attrezzata, toilette per gli ospiti, terrazza e giardino privato.

- Scala interna che conduce al 4º piano: splendida camera matrimoniale con cabina armadio e bagno completo en suite, numerosi armadi a muro e piccolo balcone.

- Completa la proprietà un posto auto.

**REF: VM2377** 