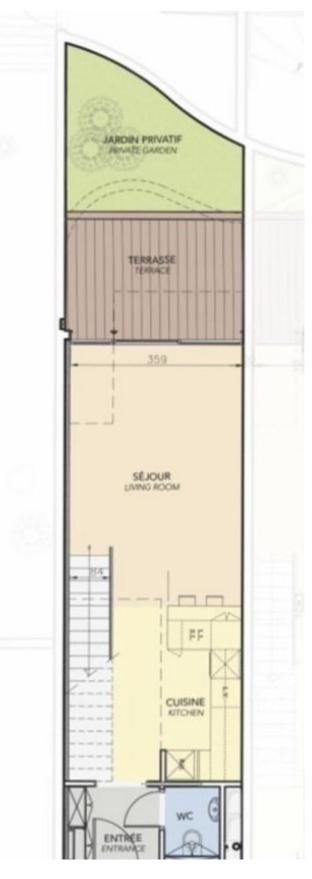

- Al 3º piano: ingresso, ampio soggiorno con accesso alla terrazza, cucina all'americana completamente attrezzata, toilette per gli ospiti, terrazza e giardino privato.

- Scala interna che conduce al 4º piano: splendida camera matrimoniale con cabina armadio e bagno completo en suite, numerosi armadi a muro e piccolo balcone.

- Completa la proprietà un posto auto.

**REF: VM2377** 