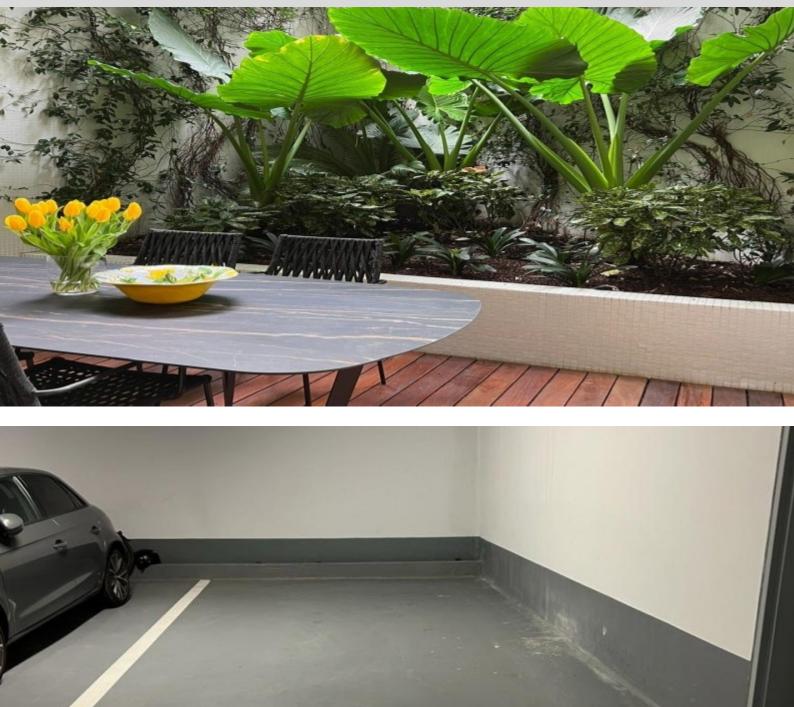

- Al 3º piano: ingresso, ampio soggiorno con accesso alla terrazza, cucina all'americana completamente attrezzata, toilette per gli ospiti, terrazza e giardino privato.

- Scala interna che conduce al 4º piano: splendida camera matrimoniale con cabina armadio e bagno completo en suite, numerosi armadi a muro e piccolo balcone.

- Completa la proprietà un posto auto.

**REF: VM2377** 