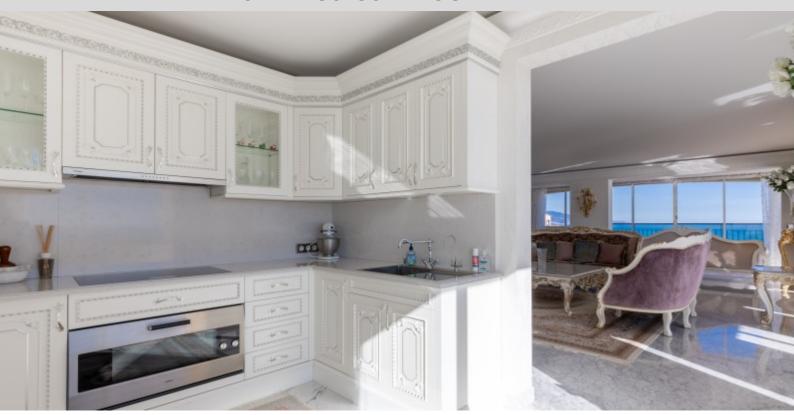

#### **DESCRITTIVO:**

In una residenza di lusso con portineria, attico duplex di 520 mq, completamente arredato e decorato con materiali di lusso, gode di un'ampia terrazza sul tetto di 185 mq con piscina privata e vista panoramica sul mare. L'appartamento ha una superficie abitabile di 335 M2,occupa l'intero piano, è composto da:

- al 10° piano: un ampio soggiorno/sala da pranzo di circa 100 mq, una cucina aperta sulla sala da pranzo, due Master suite con bagno con numerosi armadi di circa 50 mq ciascuna e attigue alla loggia, un ufficio, una lavanderia e un bagno per gli ospiti.
- all'11º piano: un ampio monolocale di 55 M2 con il proprio bagno con doccia e la sua cucina completa, una piacevole terrazza con piscina privata di 65 M2 con acqua riscaldata e giardino.