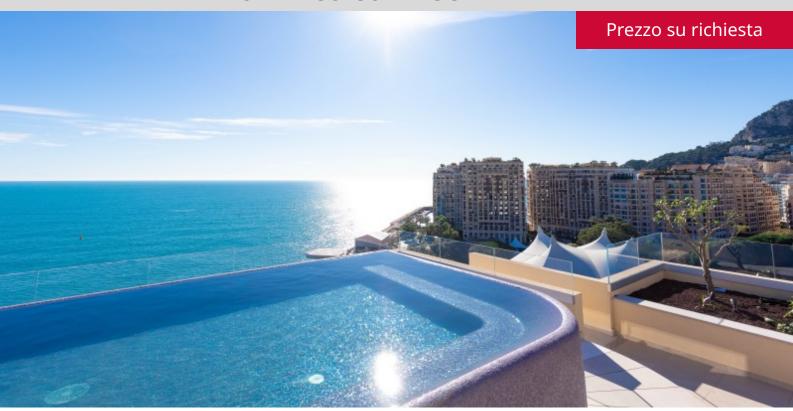

#### RARO ATTICO CON PISCINA PRIVATA

#### **DESCRITTIVO:**

In una residenza di lusso con portineria, attico duplex di 520 mq, completamente arredato e decorato con materiali di lusso, gode di un'ampia terrazza sul tetto di 185 mq con piscina privata e vista panoramica sul mare. L'appartamento ha una superficie abitabile di 335 M2,occupa l'intero piano, è composto da:

- al 10° piano: un ampio soggiorno/sala da pranzo di circa 100 mq, una cucina aperta sulla sala da pranzo, due Master suite con bagno con numerosi armadi di circa 50 mq ciascuna e attigue alla loggia, un ufficio, una lavanderia e un bagno per gli ospiti.
- all'11º piano: un ampio monolocale di 55 M2 con il proprio bagno con doccia e la sua cucina completa, una piacevole terrazza con piscina privata di 65 M2 con acqua riscaldata e giardino.

Venduto con cantina e doppio parcheggio.

REF: VM30

|                                    | INFORMAZIONI     |
|------------------------------------|------------------|
| $\uparrow \overline{\mathbb{M}^2}$ | *520 m²          |
| FAR                                | 185 m²           |
|                                    | nuovo            |
|                                    | 2                |
|                                    | Esposizione nord |
| <b>(</b>                           | Vista mare       |