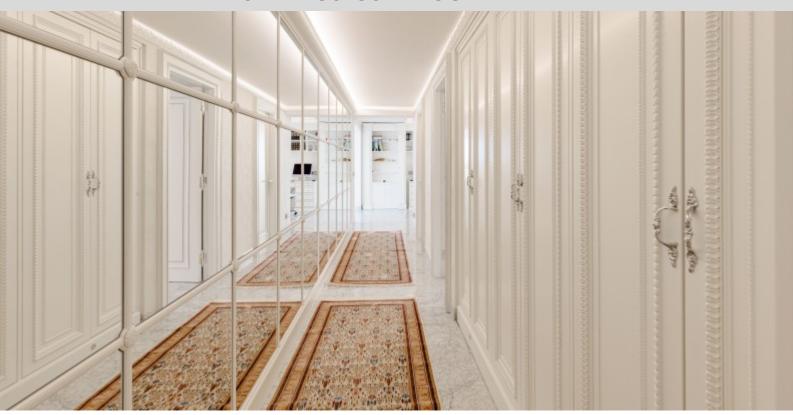

#### **DESCRITTIVO:**

In una residenza di lusso con portineria, attico duplex di 520 mq, completamente arredato e decorato con materiali di lusso, gode di un'ampia terrazza sul tetto di 185 mq con piscina privata e vista panoramica sul mare. L'appartamento ha una superficie abitabile di 335 M2,occupa l'intero piano, è composto da:

- al 10° piano: un ampio soggiorno/sala da pranzo di circa 100 mq, una cucina aperta sulla sala da pranzo, due Master suite con bagno con numerosi armadi di circa 50 mq ciascuna e attigue alla loggia, un ufficio, una lavanderia e un bagno per gli ospiti.
- all'11º piano: un ampio monolocale di 55 M2 con il proprio bagno con doccia e la sua cucina completa, una piacevole terrazza con piscina privata di 65 M2 con acqua riscaldata e giardino.