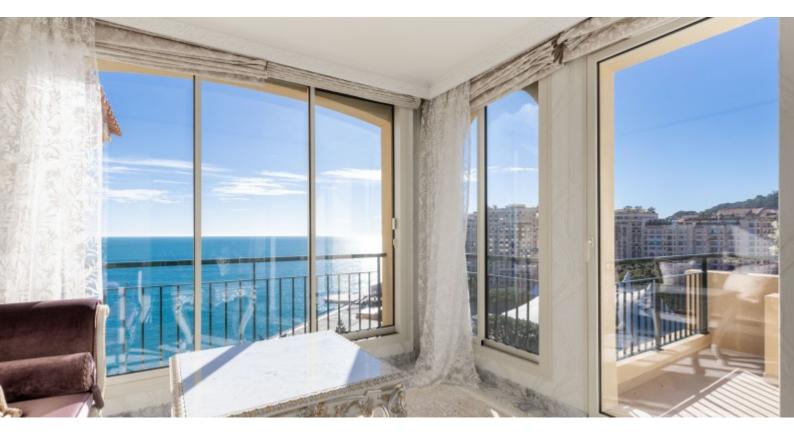

#### **DESCRITTIVO:**

In una residenza di lusso con portineria, attico duplex di 520 mq, completamente arredato e decorato con materiali di lusso, gode di un'ampia terrazza sul tetto di 185 mq con piscina privata e vista panoramica sul mare. L'appartamento ha una superficie abitabile di 335 M2,occupa l'intero piano, è composto da:

- al 10° piano: un ampio soggiorno/sala da pranzo di circa 100 mq, una cucina aperta sulla sala da pranzo, due Master suite con bagno con numerosi armadi di circa 50 mq ciascuna e attigue alla loggia, un ufficio, una lavanderia e un bagno per gli ospiti.
- all'11º piano: un ampio monolocale di 55 M2 con il proprio bagno con doccia e la sua cucina completa, una piacevole terrazza con piscina privata di 65 M2 con acqua riscaldata e giardino.