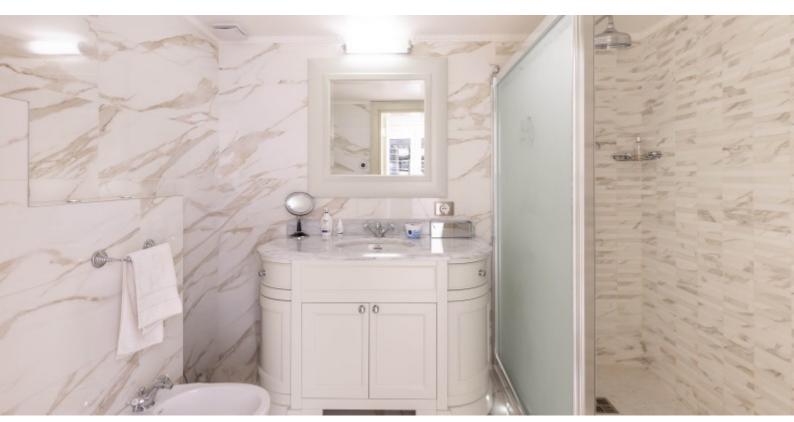

- al 10° piano: un ampio soggiorno/sala da pranzo di circa 100 mq, una cucina aperta sulla sala da pranzo, due Master suite con bagno con numerosi armadi di circa 50 mq ciascuna e attigue alla loggia, un ufficio, una lavanderia e un bagno per gli ospiti.
- all'11º piano: un ampio monolocale di 55 M2 con il proprio bagno con doccia e la sua cucina completa, una piacevole terrazza con piscina privata di 65 M2 con acqua riscaldata e giardino.