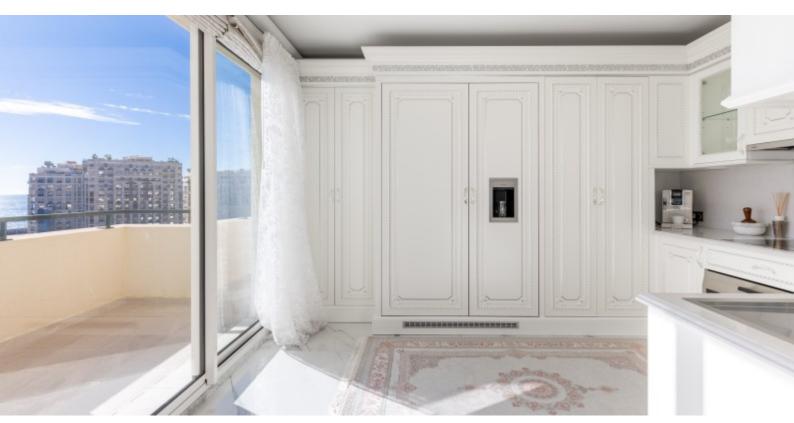

#### **DESCRITTIVO:**

In una residenza di lusso con portineria, attico duplex di 520 mq, completamente arredato e decorato con materiali di lusso, gode di un'ampia terrazza sul tetto di 185 mq con piscina privata e vista panoramica sul mare. L'appartamento ha una superficie abitabile di 335 M2,occupa l'intero piano, è composto da:

- al 10° piano: un ampio soggiorno/sala da pranzo di circa 100 mq, una cucina aperta sulla sala da pranzo, due Master suite con bagno con numerosi armadi di circa 50 mq ciascuna e attigue alla loggia, un ufficio, una lavanderia e un bagno per gli ospiti.
- all'11º piano: un ampio monolocale di 55 M2 con il proprio bagno con doccia e la sua cucina completa, una piacevole terrazza con piscina privata di 65 M2 con acqua riscaldata e giardino.