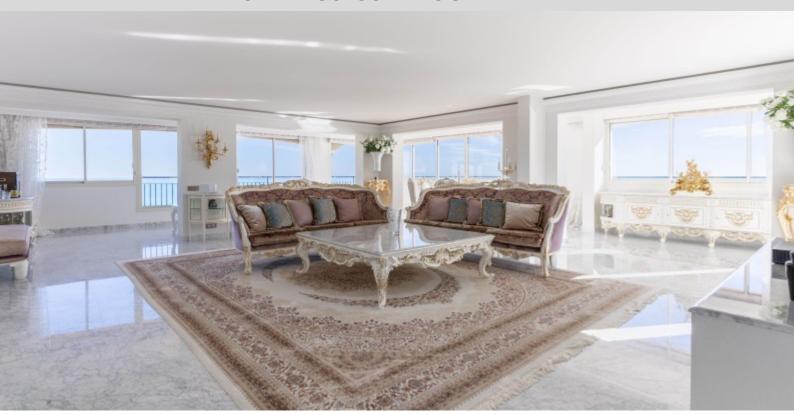

#### **DESCRITTIVO:**

In una residenza di lusso con portineria, attico duplex di 520 mq, completamente arredato e decorato con materiali di lusso, gode di un'ampia terrazza sul tetto di 185 mq con piscina privata e vista panoramica sul mare. L'appartamento ha una superficie abitabile di 335 M2,occupa l'intero piano, è composto da:

- al 10° piano: un ampio soggiorno/sala da pranzo di circa 100 mq, una cucina aperta sulla sala da pranzo, due Master suite con bagno con numerosi armadi di circa 50 mq ciascuna e attigue alla loggia, un ufficio, una lavanderia e un bagno per gli ospiti.
- all'11º piano: un ampio monolocale di 55 M2 con il proprio bagno con doccia e la sua cucina completa, una piacevole terrazza con piscina privata di 65 M2 con acqua riscaldata e giardino.