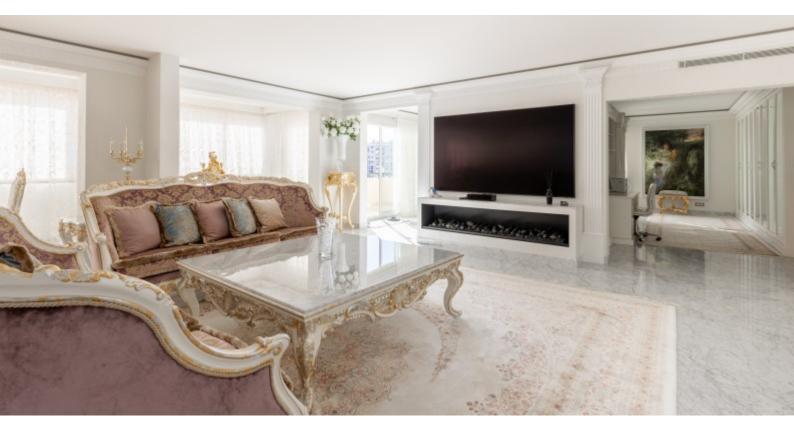

#### **DESCRITTIVO:**

In una residenza di lusso con portineria, attico duplex di 520 mq, completamente arredato e decorato con materiali di lusso, gode di un'ampia terrazza sul tetto di 185 mq con piscina privata e vista panoramica sul mare. L'appartamento ha una superficie abitabile di 335 M2,occupa l'intero piano, è composto da:

- al 10° piano: un ampio soggiorno/sala da pranzo di circa 100 mq, una cucina aperta sulla sala da pranzo, due Master suite con bagno con numerosi armadi di circa 50 mq ciascuna e attigue alla loggia, un ufficio, una lavanderia e un bagno per gli ospiti.
- all'11º piano: un ampio monolocale di 55 M2 con il proprio bagno con doccia e la sua cucina completa, una piacevole terrazza con piscina privata di 65 M2 con acqua riscaldata e giardino.