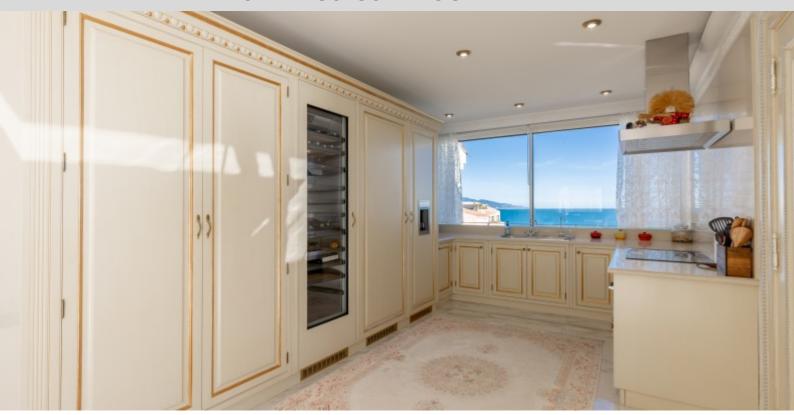

- al 10° piano: un ampio soggiorno/sala da pranzo di circa 100 mq, una cucina aperta sulla sala da pranzo, due Master suite con bagno con numerosi armadi di circa 50 mq ciascuna e attigue alla loggia, un ufficio, una lavanderia e un bagno per gli ospiti.
- all'11º piano: un ampio monolocale di 55 M2 con il proprio bagno con doccia e la sua cucina completa, una piacevole terrazza con piscina privata di 65 M2 con acqua riscaldata e giardino.