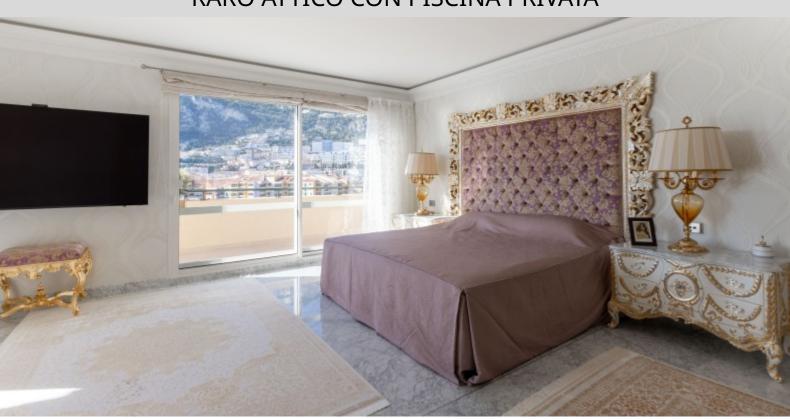

#### **DESCRITTIVO:**

In una residenza di lusso con portineria, attico duplex di 520 mq, completamente arredato e decorato con materiali di lusso, gode di un'ampia terrazza sul tetto di 185 mq con piscina privata e vista panoramica sul mare. L'appartamento ha una superficie abitabile di 335 M2,occupa l'intero piano, è composto da:

- al 10° piano: un ampio soggiorno/sala da pranzo di circa 100 mq, una cucina aperta sulla sala da pranzo, due Master suite con bagno con numerosi armadi di circa 50 mq ciascuna e attigue alla loggia, un ufficio, una lavanderia e un bagno per gli ospiti.
- all'11º piano: un ampio monolocale di 55 M2 con il proprio bagno con doccia e la sua cucina completa, una piacevole terrazza con piscina privata di 65 M2 con acqua riscaldata e giardino.