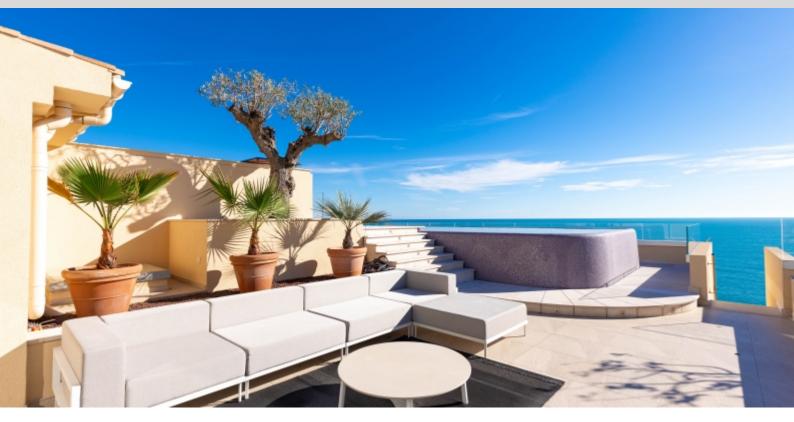

#### **DESCRITTIVO:**

In una residenza di lusso con portineria, attico duplex di 520 mq, completamente arredato e decorato con materiali di lusso, gode di un'ampia terrazza sul tetto di 185 mq con piscina privata e vista panoramica sul mare. L'appartamento ha una superficie abitabile di 335 M2,occupa l'intero piano, è composto da:

- al 10° piano: un ampio soggiorno/sala da pranzo di circa 100 mq, una cucina aperta sulla sala da pranzo, due Master suite con bagno con numerosi armadi di circa 50 mq ciascuna e attigue alla loggia, un ufficio, una lavanderia e un bagno per gli ospiti.
- all'11º piano: un ampio monolocale di 55 M2 con il proprio bagno con doccia e la sua cucina completa, una piacevole terrazza con piscina privata di 65 M2 con acqua riscaldata e giardino.