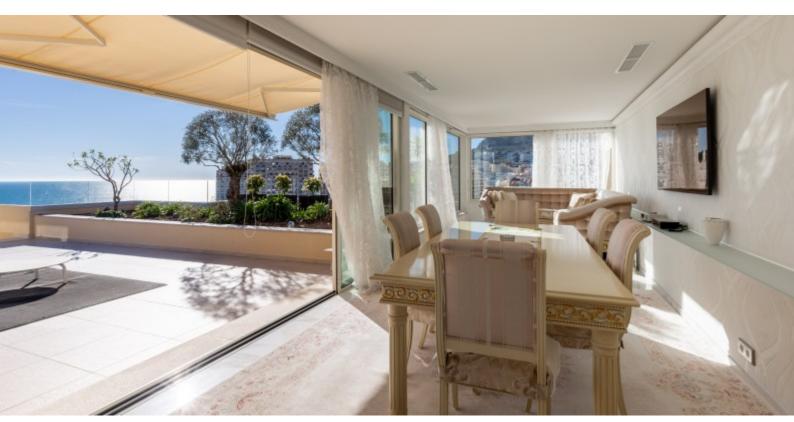

- al 10° piano: un ampio soggiorno/sala da pranzo di circa 100 mq, una cucina aperta sulla sala da pranzo, due Master suite con bagno con numerosi armadi di circa 50 mq ciascuna e attigue alla loggia, un ufficio, una lavanderia e un bagno per gli ospiti.
- all'11º piano: un ampio monolocale di 55 M2 con il proprio bagno con doccia e la sua cucina completa, una piacevole terrazza con piscina privata di 65 M2 con acqua riscaldata e giardino.