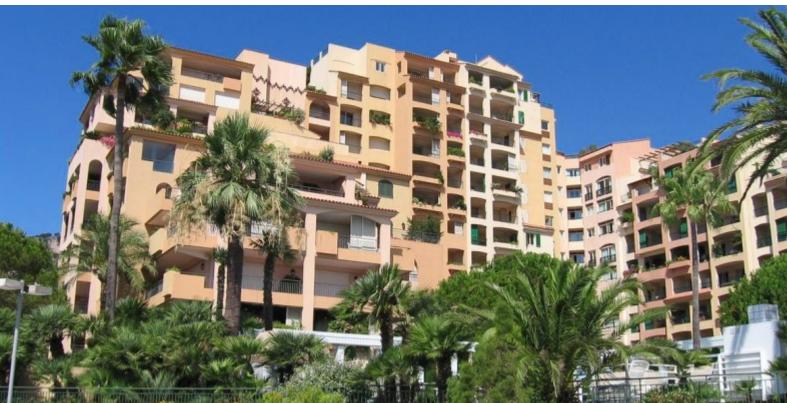

#### **DESCRITTIVO:**

In una residenza di lusso con portineria, attico duplex di 520 mq, completamente arredato e decorato con materiali di lusso, gode di un'ampia terrazza sul tetto di 185 mq con piscina privata e vista panoramica sul mare. L'appartamento ha una superficie abitabile di 335 M2,occupa l'intero piano, è composto da:

- al 10° piano: un ampio soggiorno/sala da pranzo di circa 100 mq, una cucina aperta sulla sala da pranzo, due Master suite con bagno con numerosi armadi di circa 50 mq ciascuna e attigue alla loggia, un ufficio, una lavanderia e un bagno per gli ospiti.
- all'11º piano: un ampio monolocale di 55 M2 con il proprio bagno con doccia e la sua cucina completa, una piacevole terrazza con piscina privata di 65 M2 con acqua riscaldata e giardino.

Venduto con cantina e doppio parcheggio.

REF: VM30

|                                    | INFORMAZIONI     |
|------------------------------------|------------------|
| $\uparrow \overline{\mathbb{M}^2}$ | *520 m²          |
| FAR                                | 185 m²           |
|                                    | nuovo            |
|                                    | 2                |
|                                    | Esposizione nord |
| <b>(</b>                           | Vista mare       |