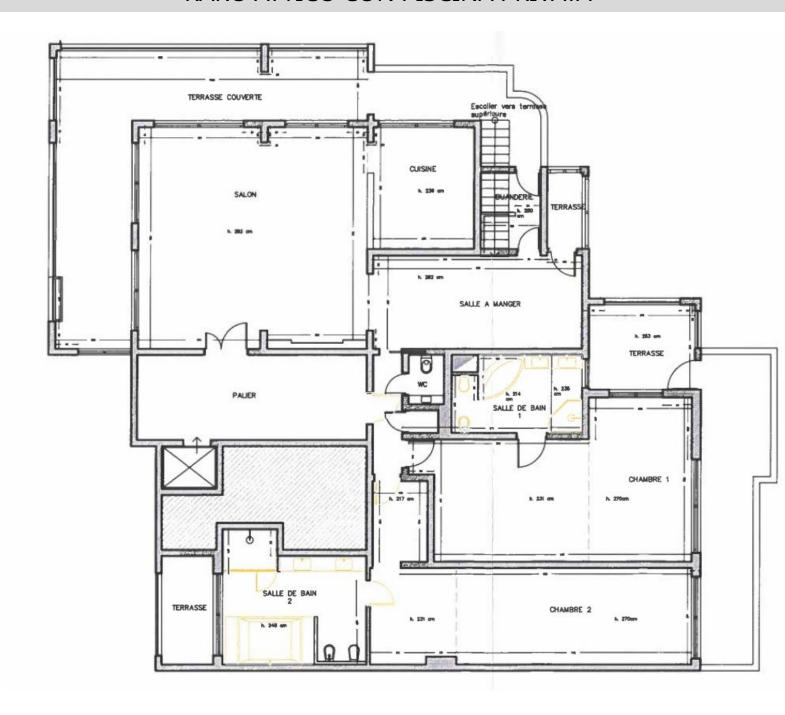

#### **DESCRITTIVO:**

In una residenza di lusso con portineria, attico duplex di 520 mq, completamente arredato e decorato con materiali di lusso, gode di un'ampia terrazza sul tetto di 185 mq con piscina privata e vista panoramica sul mare. L'appartamento ha una superficie abitabile di 335 M2,occupa l'intero piano, è composto da:

- al 10° piano: un ampio soggiorno/sala da pranzo di circa 100 mq, una cucina aperta sulla sala da pranzo, due Master suite con bagno con numerosi armadi di circa 50 mq ciascuna e attigue alla loggia, un ufficio, una lavanderia e un bagno per gli ospiti.
- all'11º piano: un ampio monolocale di 55 M2 con il proprio bagno con doccia e la sua cucina completa, una piacevole terrazza con piscina privata di 65 M2 con acqua riscaldata e giardino.

Venduto con cantina e doppio parcheggio.

REF: VM30

|                                    | INFORMAZIONI     |
|------------------------------------|------------------|
| $\uparrow \overline{\mathbb{M}^2}$ | *520 m²          |
| FAR                                | 185 m²           |
|                                    | nuovo            |
|                                    | 2                |
|                                    | Esposizione nord |
| <b>(</b>                           | Vista mare       |