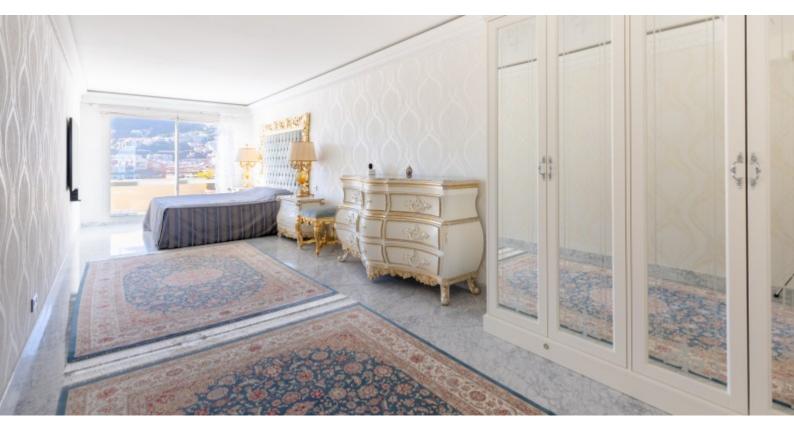

- al 10° piano: un ampio soggiorno/sala da pranzo di circa 100 mq, una cucina aperta sulla sala da pranzo, due Master suite con bagno con numerosi armadi di circa 50 mq ciascuna e attigue alla loggia, un ufficio, una lavanderia e un bagno per gli ospiti.
- all'11º piano: un ampio monolocale di 55 M2 con il proprio bagno con doccia e la sua cucina completa, una piacevole terrazza con piscina privata di 65 M2 con acqua riscaldata e giardino.