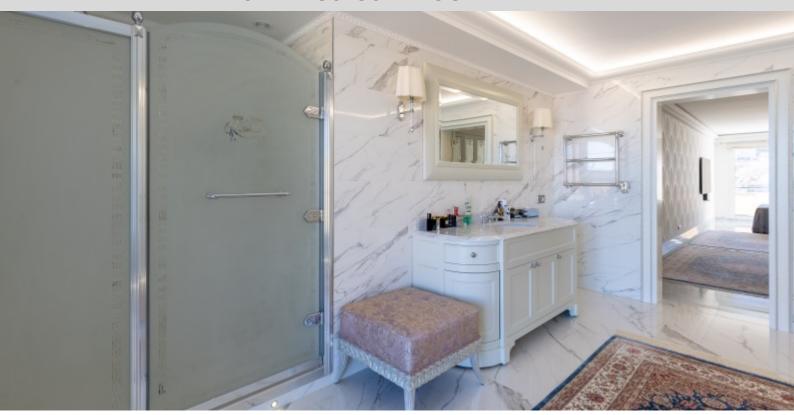

- al 10° piano: un ampio soggiorno/sala da pranzo di circa 100 mq, una cucina aperta sulla sala da pranzo, due Master suite con bagno con numerosi armadi di circa 50 mq ciascuna e attigue alla loggia, un ufficio, una lavanderia e un bagno per gli ospiti.
- all'11º piano: un ampio monolocale di 55 M2 con il proprio bagno con doccia e la sua cucina completa, una piacevole terrazza con piscina privata di 65 M2 con acqua riscaldata e giardino.