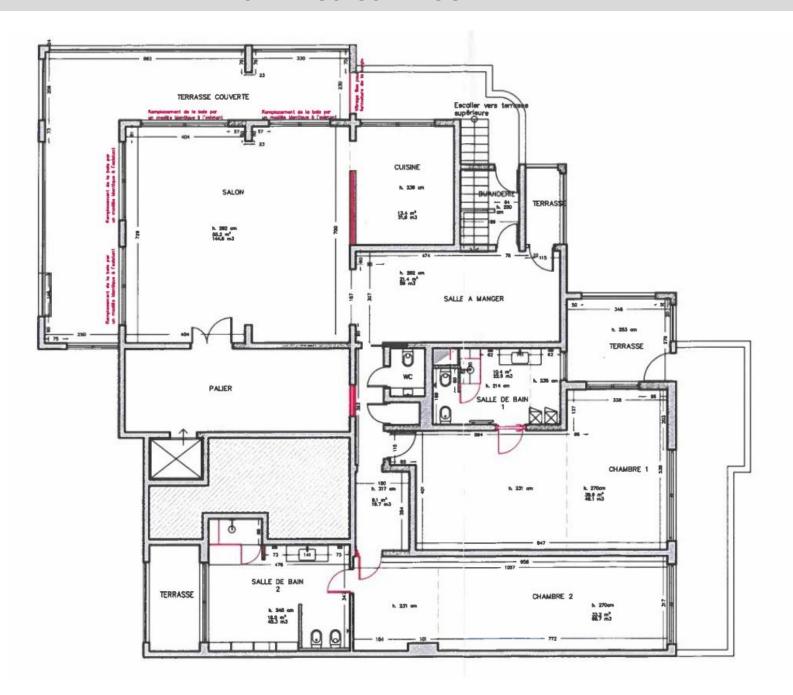

#### **DESCRITTIVO:**

In una residenza di lusso con portineria, attico duplex di 520 mq, completamente arredato e decorato con materiali di lusso, gode di un'ampia terrazza sul tetto di 185 mq con piscina privata e vista panoramica sul mare. L'appartamento ha una superficie abitabile di 335 M2,occupa l'intero piano, è composto da:

- al 10° piano: un ampio soggiorno/sala da pranzo di circa 100 mq, una cucina aperta sulla sala da pranzo, due Master suite con bagno con numerosi armadi di circa 50 mq ciascuna e attigue alla loggia, un ufficio, una lavanderia e un bagno per gli ospiti.
- all'11º piano: un ampio monolocale di 55 M2 con il proprio bagno con doccia e la sua cucina completa, una piacevole terrazza con piscina privata di 65 M2 con acqua riscaldata e giardino.

Venduto con cantina e doppio parcheggio.

REF: VM30

|                                    | INFORMAZIONI     |
|------------------------------------|------------------|
| $\uparrow \overline{\mathbb{M}^2}$ | *520 m²          |
| FAR                                | 185 m²           |
|                                    | nuovo            |
|                                    | 2                |
|                                    | Esposizione nord |
| <b>(</b>                           | Vista mare       |