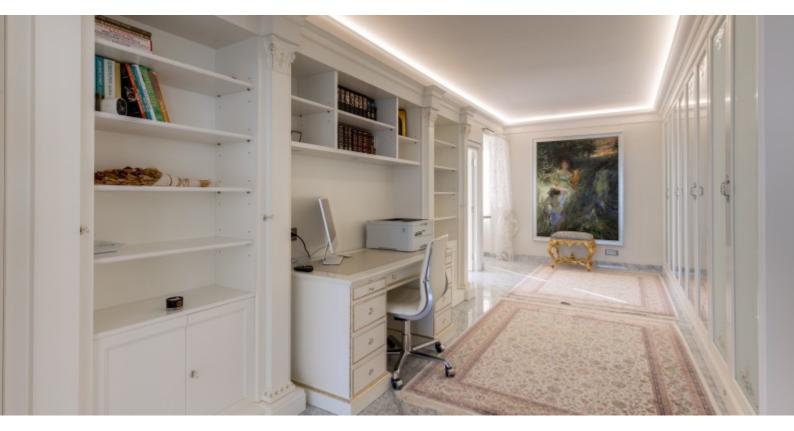

#### **DESCRITTIVO:**

In una residenza di lusso con portineria, attico duplex di 520 mq, completamente arredato e decorato con materiali di lusso, gode di un'ampia terrazza sul tetto di 185 mq con piscina privata e vista panoramica sul mare. L'appartamento ha una superficie abitabile di 335 M2,occupa l'intero piano, è composto da:

- al 10° piano: un ampio soggiorno/sala da pranzo di circa 100 mq, una cucina aperta sulla sala da pranzo, due Master suite con bagno con numerosi armadi di circa 50 mq ciascuna e attigue alla loggia, un ufficio, una lavanderia e un bagno per gli ospiti.
- all'11º piano: un ampio monolocale di 55 M2 con il proprio bagno con doccia e la sua cucina completa, una piacevole terrazza con piscina privata di 65 M2 con acqua riscaldata e giardino.