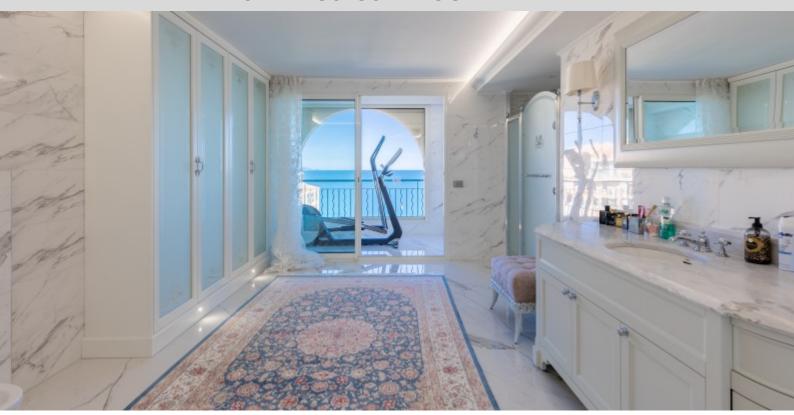

- al 10° piano: un ampio soggiorno/sala da pranzo di circa 100 mq, una cucina aperta sulla sala da pranzo, due Master suite con bagno con numerosi armadi di circa 50 mq ciascuna e attigue alla loggia, un ufficio, una lavanderia e un bagno per gli ospiti.
- all'11º piano: un ampio monolocale di 55 M2 con il proprio bagno con doccia e la sua cucina completa, una piacevole terrazza con piscina privata di 65 M2 con acqua riscaldata e giardino.