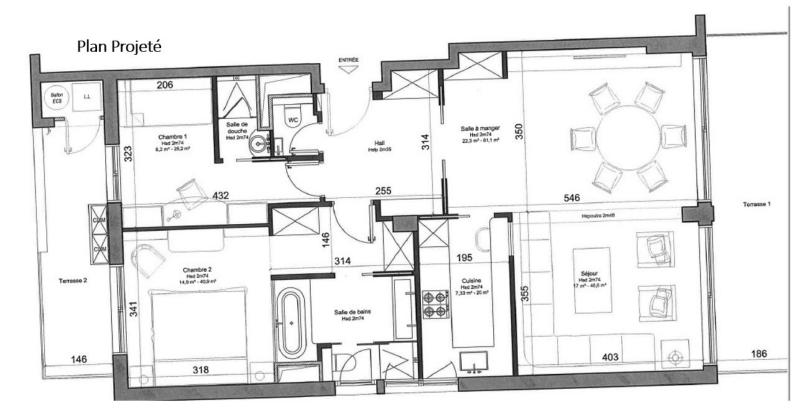

#### **DESCRITTIVO**:

L'Hersilia, una residenza con portineria, situata nelle vicinanze del Carré d'Or e delle spiagge del Larvotto.

Bel 3/4 vani di 116 m<sup>2</sup> superficie totale, luminoso con splendida vista mare. Doppio soggiorno lato mare con terrazza, cucina all'americana, due camere, bagni e balcone sul retro.

Venduto con cantina e parcheggio.

REF: VM653

| INFORMAZIONI                 |                  |
|------------------------------|------------------|
| ( <sup>m<sup>2</sup></sup> ) | *116 m²          |
|                              | 25 m²            |
| $\widehat{\mathbf{M}}$       | buone condizioni |
| <u> </u>                     | 2                |
| $\oslash$                    | Esposizione sud  |
|                              | Vista mare       |