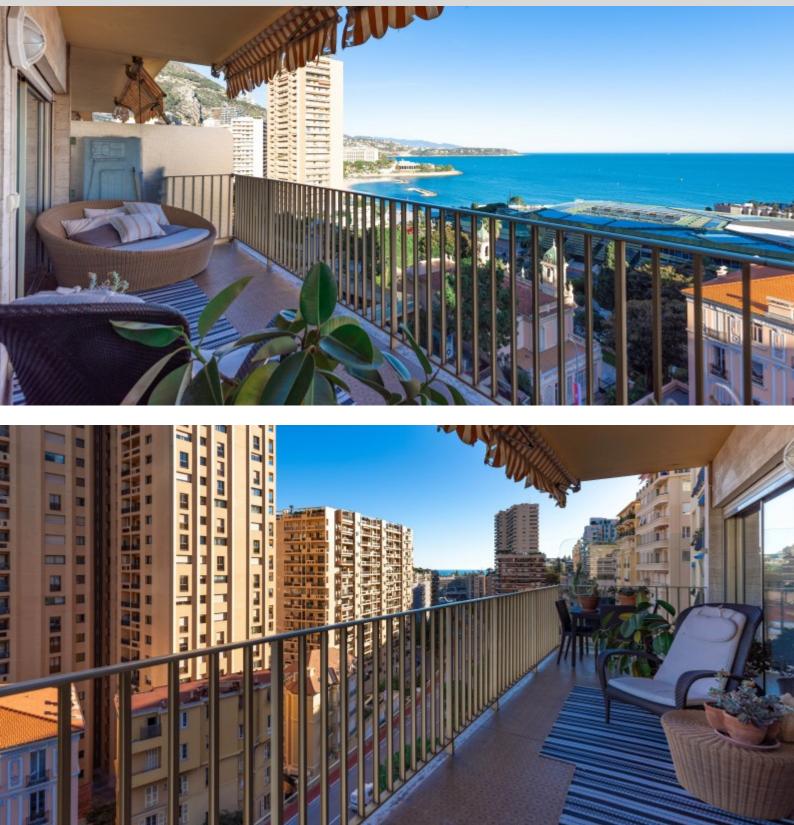

#### **DESCRITTIVO**:

L'Hersilia, una residenza con portineria, situata nelle vicinanze del Carré d'Or e delle spiagge del Larvotto.

Bel 3/4 vani di 116 m<sup>2</sup> superficie totale, luminoso con splendida vista mare. Doppio soggiorno lato mare con terrazza, cucina all'americana, due camere, bagni e balcone sul retro.

Venduto con cantina e parcheggio.

REF: VM653

| INFORMAZIONI                 |                  |
|------------------------------|------------------|
| ( <sup>m<sup>2</sup></sup> ) | *116 m²          |
|                              | 25 m²            |
| $\widehat{\mathbf{M}}$       | buone condizioni |
| <u> </u>                     | 2                |
| $\oslash$                    | Esposizione sud  |
|                              | Vista mare       |