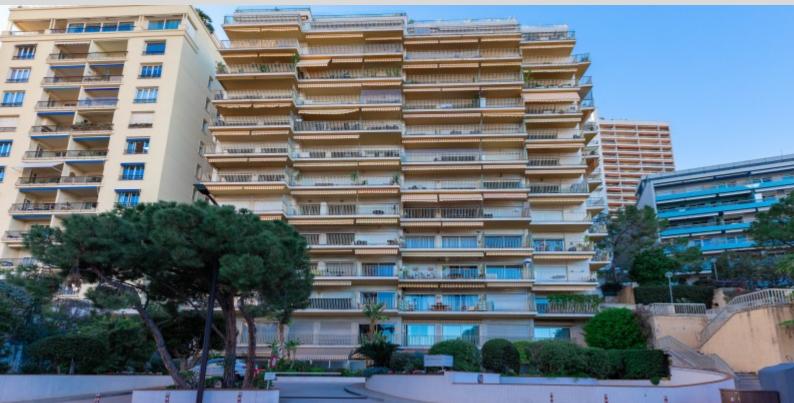

#### **DESCRITTIVO**:

L'Hersilia, una residenza con portineria, situata nelle vicinanze del Carré d'Or e delle spiagge del Larvotto.

Bel 3/4 vani di 116 m<sup>2</sup> superficie totale, luminoso con splendida vista mare. Doppio soggiorno lato mare con terrazza, cucina all'americana, due camere, bagni e balcone sul retro.

Venduto con cantina e parcheggio.

REF: VM653

| INFORMAZIONI                 |                  |
|------------------------------|------------------|
| ( <sup>m<sup>2</sup></sup> ) | *116 m²          |
|                              | 25 m²            |
| $\widehat{\mathbf{M}}$       | buone condizioni |
| <u> </u>                     | 2                |
| $\oslash$                    | Esposizione sud  |
|                              | Vista mare       |