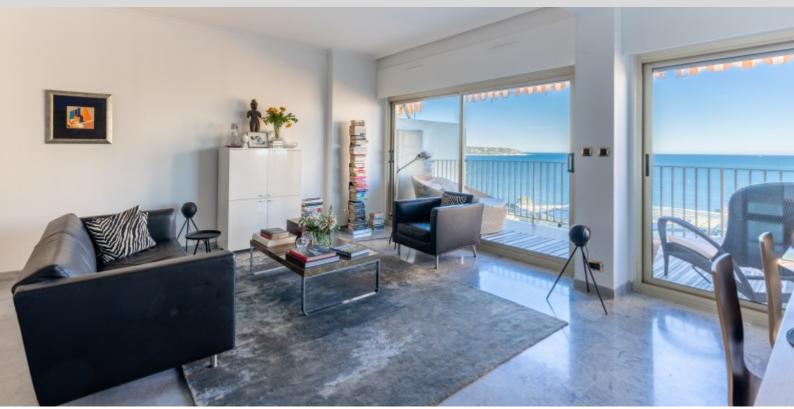

#### **DESCRITTIVO**:

L'Hersilia, una residenza con portineria, situata nelle vicinanze del Carré d'Or e delle spiagge del Larvotto.

Bel 3/4 vani di 116 m<sup>2</sup> superficie totale, luminoso con splendida vista mare. Doppio soggiorno lato mare con terrazza, cucina all'americana, due camere, bagni e balcone sul retro.