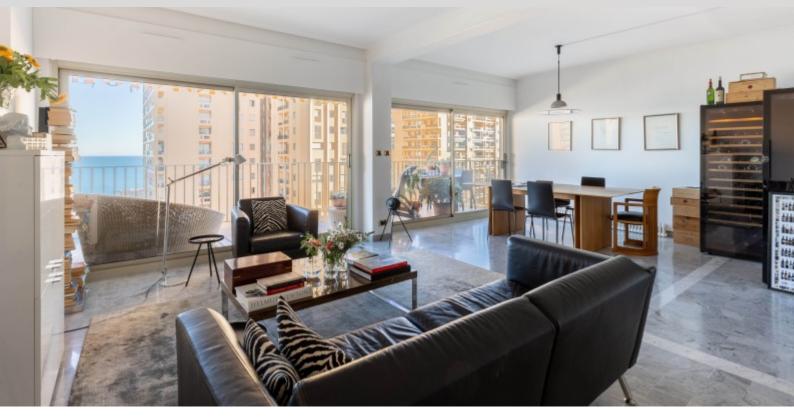

#### **DESCRITTIVO**:

L'Hersilia, una residenza con portineria, situata nelle vicinanze del Carré d'Or e delle spiagge del Larvotto.

Bel 3/4 vani di 116 m<sup>2</sup> superficie totale, luminoso con splendida vista mare. Doppio soggiorno lato mare con terrazza, cucina all'americana, due camere, bagni e balcone sul retro.