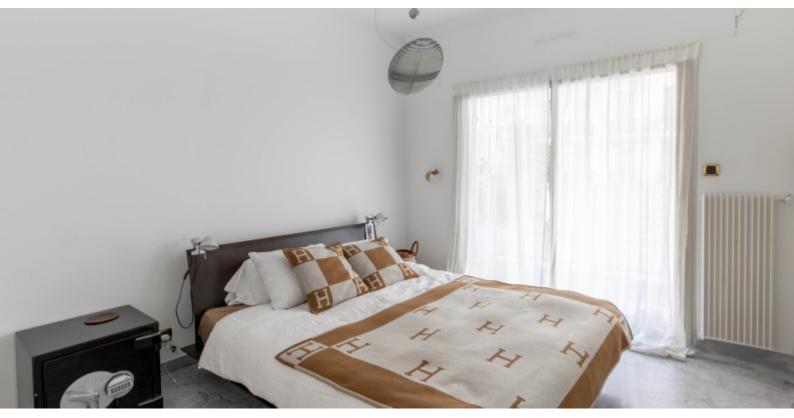

#### **DESCRITTIVO**:

L'Hersilia, una residenza con portineria, situata nelle vicinanze del Carré d'Or e delle spiagge del Larvotto.

Bel 3/4 vani di 116 m<sup>2</sup> superficie totale, luminoso con splendida vista mare. Doppio soggiorno lato mare con terrazza, cucina all'americana, due camere, bagni e balcone sul retro.

Venduto con cantina e parcheggio.

REF: VM653

| INFORMAZIONI                 |                  |
|------------------------------|------------------|
| ( <sup>m<sup>2</sup></sup> ) | *116 m²          |
|                              | 25 m²            |
| $\widehat{\mathbf{M}}$       | buone condizioni |
| <u> </u>                     | 2                |
| $\oslash$                    | Esposizione sud  |
|                              | Vista mare       |