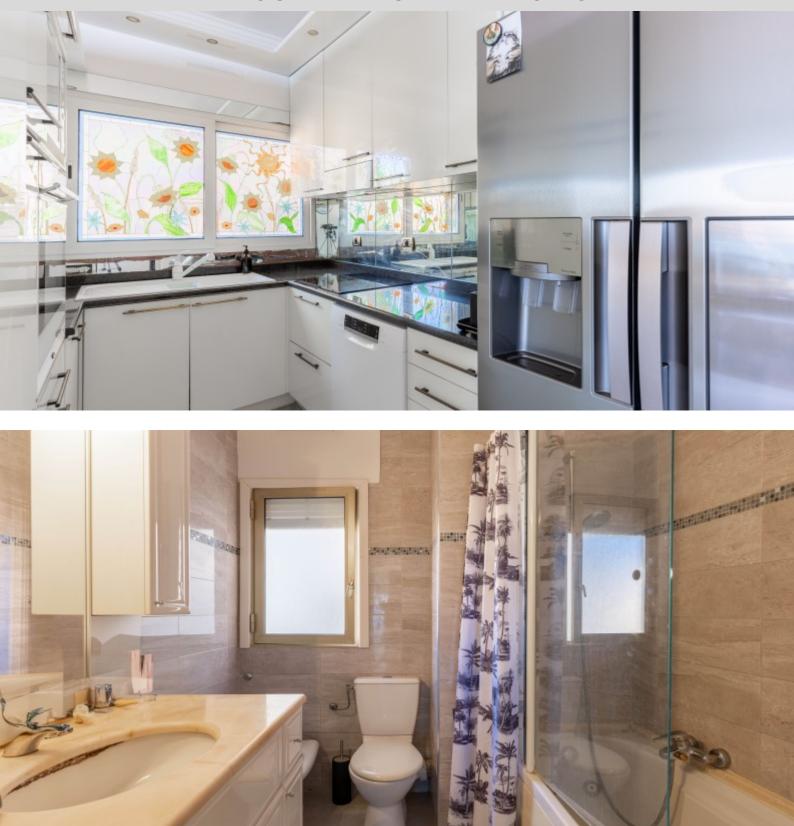

#### **DESCRITTIVO**:

L'Hersilia, una residenza con portineria, situata nelle vicinanze del Carré d'Or e delle spiagge del Larvotto.

Bel 3/4 vani di 116 m<sup>2</sup> superficie totale, luminoso con splendida vista mare. Doppio soggiorno lato mare con terrazza, cucina all'americana, due camere, bagni e balcone sul retro.

Venduto con cantina e parcheggio.

REF: VM653

| INFORMAZIONI                 |                  |
|------------------------------|------------------|
| ( <sup>m<sup>2</sup></sup> ) | *116 m²          |
|                              | 25 m²            |
| $\widehat{\mathbf{M}}$       | buone condizioni |
| <u> </u>                     | 2                |
| $\oslash$                    | Esposizione sud  |
|                              | Vista mare       |