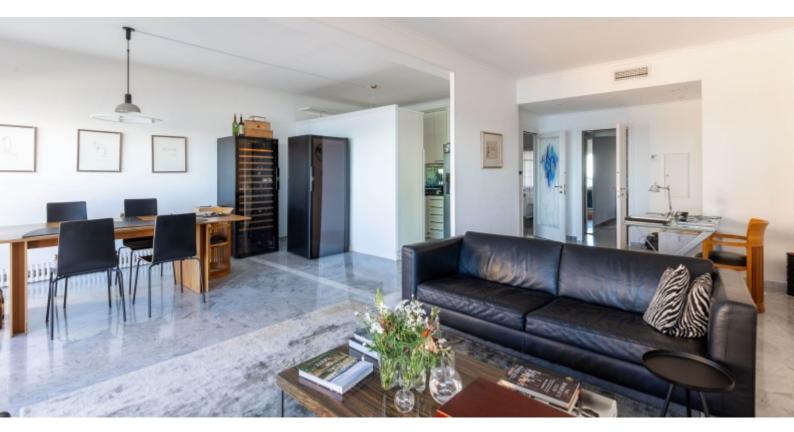

#### **DESCRITTIVO**:

L'Hersilia, una residenza con portineria, situata nelle vicinanze del Carré d'Or e delle spiagge del Larvotto.

Bel 3/4 vani di 116 m<sup>2</sup> superficie totale, luminoso con splendida vista mare. Doppio soggiorno lato mare con terrazza, cucina all'americana, due camere, bagni e balcone sul retro.