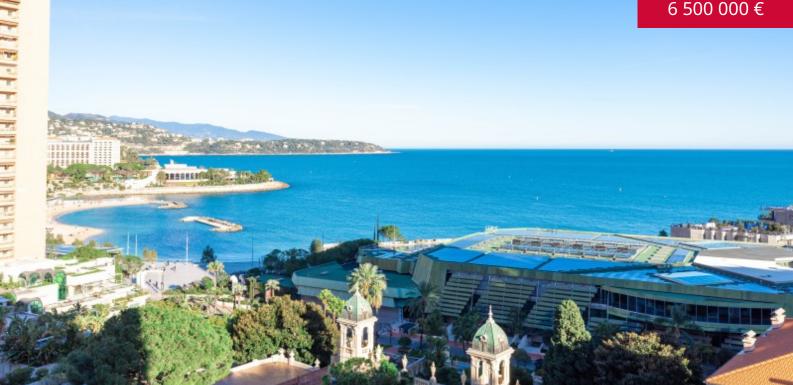

#### **DESCRITTIVO**:

L'Hersilia, una residenza con portineria, situata nelle vicinanze del Carré d'Or e delle spiagge del Larvotto.

Bel 3/4 vani di 116 m<sup>2</sup> superficie totale, luminoso con splendida vista mare. Doppio soggiorno lato mare con terrazza, cucina all'americana, due camere, bagni e balcone sul retro.