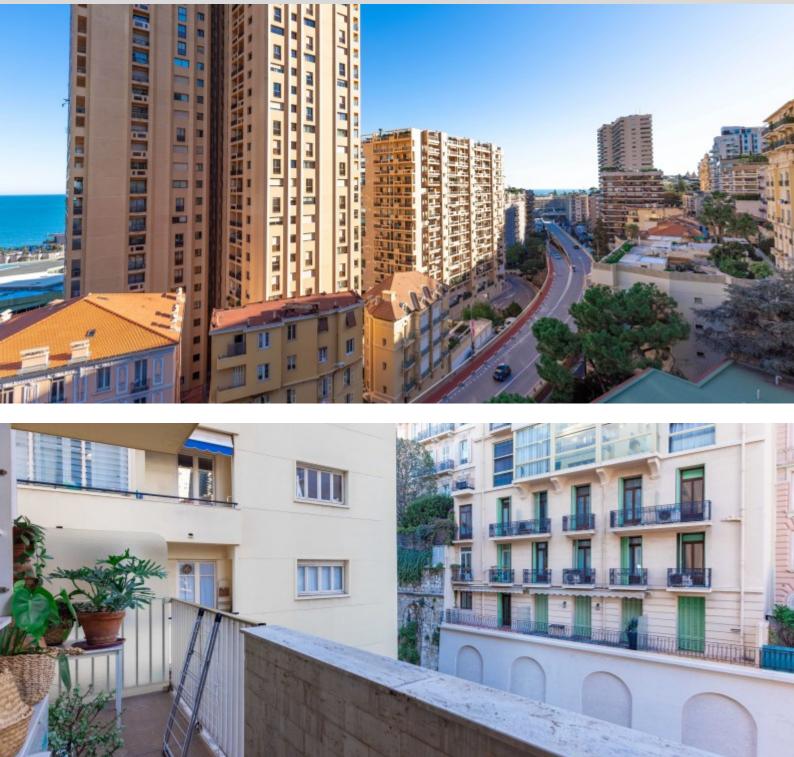

#### **DESCRITTIVO**:

L'Hersilia, una residenza con portineria, situata nelle vicinanze del Carré d'Or e delle spiagge del Larvotto.

Bel 3/4 vani di 116 m<sup>2</sup> superficie totale, luminoso con splendida vista mare. Doppio soggiorno lato mare con terrazza, cucina all'americana, due camere, bagni e balcone sul retro.

Venduto con cantina e parcheggio.

REF: VM653

| INFORMAZIONI                 |                  |
|------------------------------|------------------|
| ( <sup>m<sup>2</sup></sup> ) | *116 m²          |
|                              | 25 m²            |
| $\widehat{\mathbf{M}}$       | buone condizioni |
| <u> </u>                     | 2                |
| $\oslash$                    | Esposizione sud  |
|                              | Vista mare       |