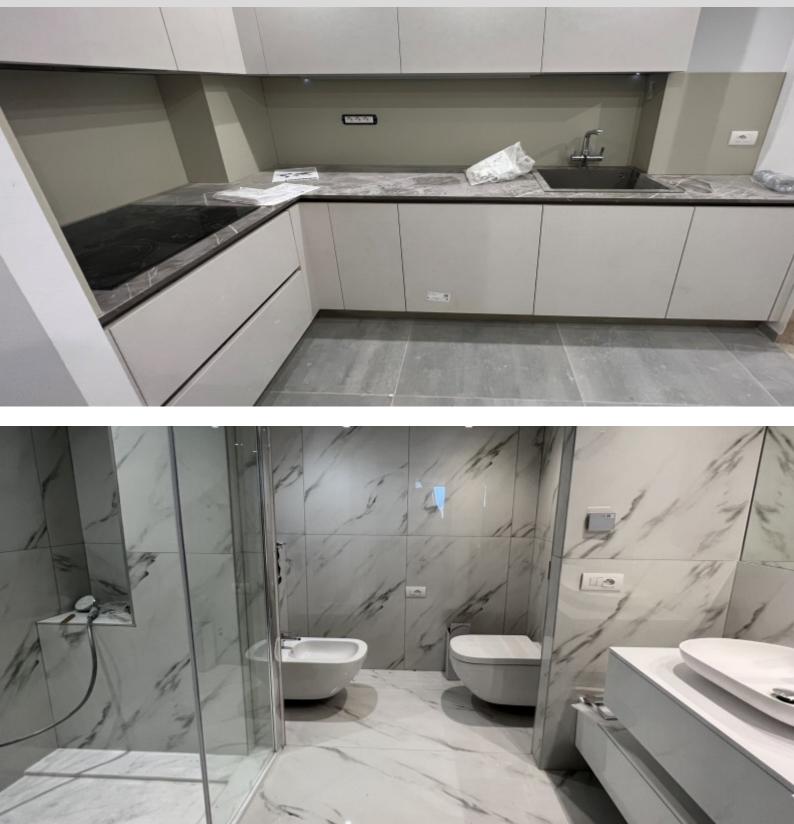

Una seconda camera con doccia e toilettes, un angolo ufficio, bagno ospiti , cucina con ingresso di servizio e lavanderia.

Splendida terrazza di 36 mq con vista mare panoramica dalle coste italiane al centro di Monte-Carlo