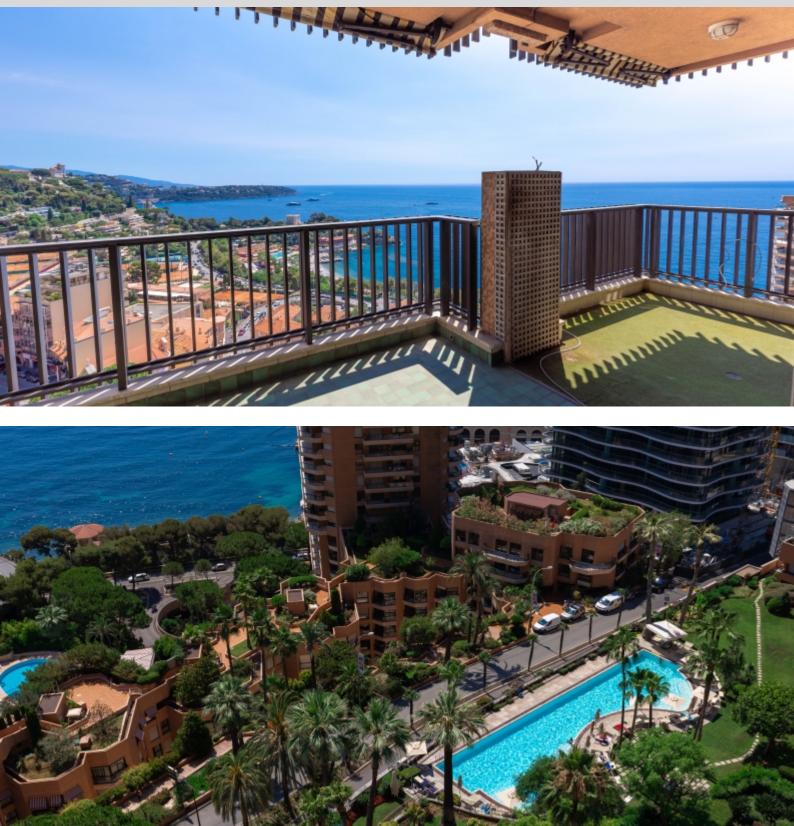

#### DESCRITTIVO :

Splendido e raro appartamento padronale, locato ad un piano elevato in uno dei residence più lussuosi e quotati di Monte -Carlo, con piscina privata a specchio, pool house e bar ristorante privati, L insieme beneficia di un eccellente servizio continuo di portierato e guardienaggio ed un servizio tecnico dedicato ai residenti.

Una seconda camera con doccia e toilettes, un angolo ufficio, bagno ospiti , cucina con ingresso di servizio e lavanderia.

Splendida terrazza di 36 mq con vista mare panoramica dalle coste italiane al centro di Monte-Carlo