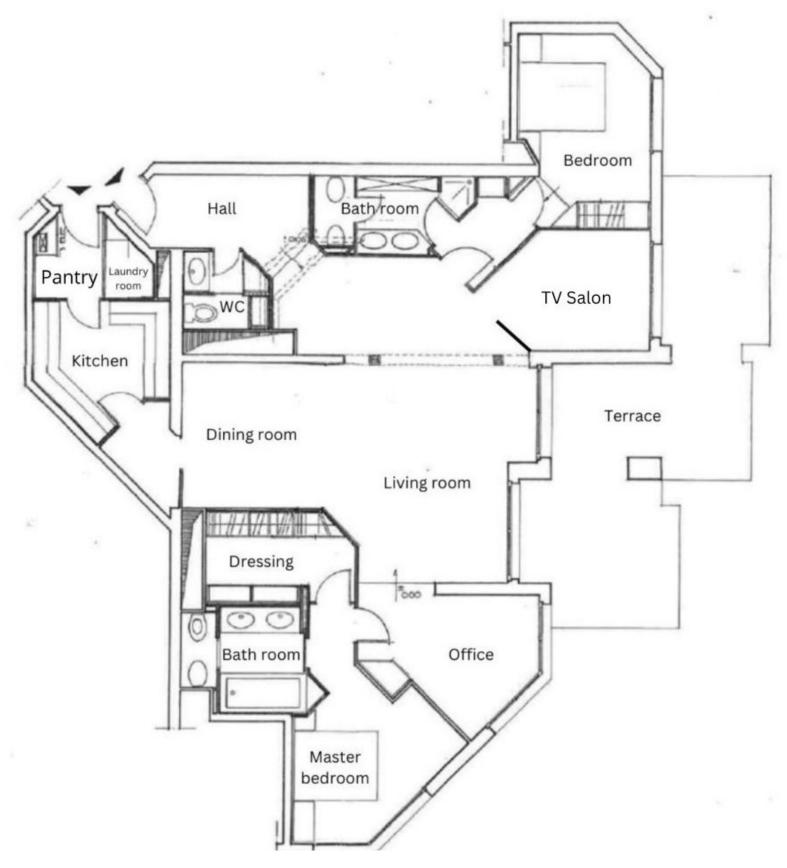

Nelle immediate vicinanze accessibili a piedi troviamo il MC Tennis Club , il famoso MC Beach , lo Sporting d'estate ed un fornitissimo supermercato . L' appartamento di totali 201 mq é composto da: Bell'ingresso principale, soggiorno , zona pranzo, salone TV (cameretta), camera padronale con suo servizio e dressing.

Una seconda camera con doccia e toilettes, un angolo ufficio, bagno ospiti , cucina con ingresso di servizio e lavanderia.

Splendida terrazza di 36 mq con vista mare panoramica dalle coste italiane al centro di Monte-Carlo

completano l' offerta una cantina ed un parcheggio.