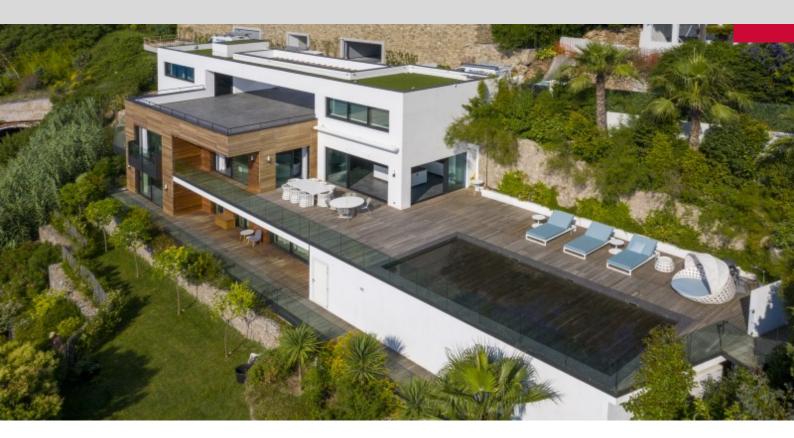

| DETAILS                                 |
|-----------------------------------------|
| *360 m²                                 |
| новое                                   |
| 4                                       |
| Facing юго-восток                       |
| кап-марте́н , море,<br>панормамный view |
|                                         |