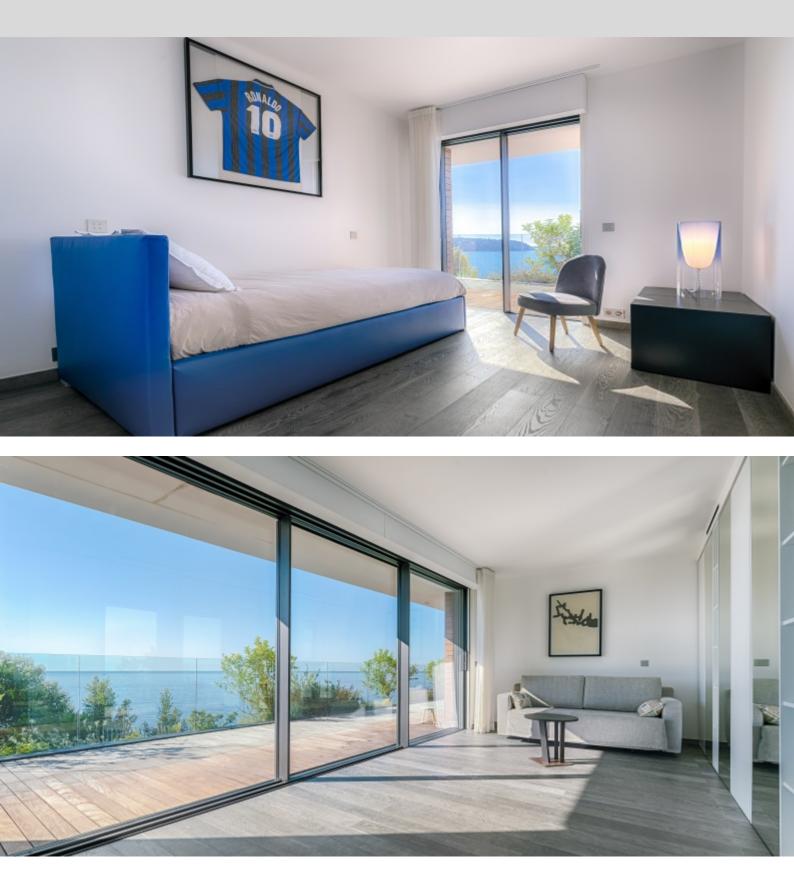

| DETAILS                                 |
|-----------------------------------------|
| *360 m²                                 |
| новое                                   |
| 4                                       |
| Facing юго-восток                       |
| кап-марте́н , море,<br>панормамный view |
|                                         |

**DESCRIPTIVE :** 

REF: LF164

This document does not form part of any offer or contract. All measurements, areas and distances are approximate. The information and plans contained herein are believed to be correct, however, their accuracy is not guaranteed. The photographs show only certain parts of the property at the time they were taken. This offer is subject to change of price or other conditions, without prior notice.