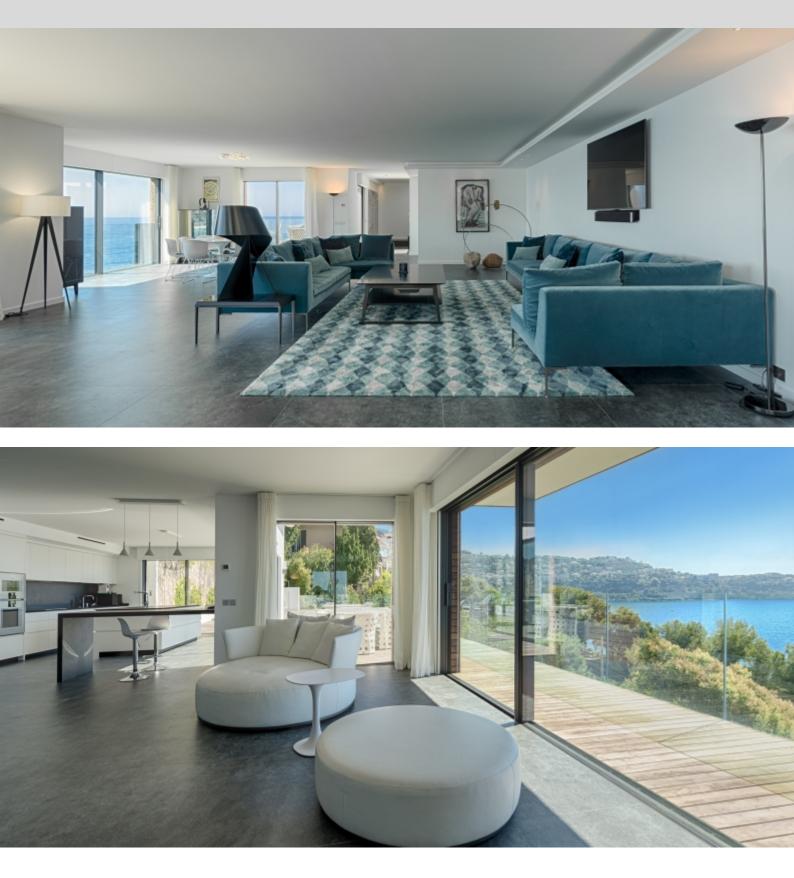

| DETAILS                                 |
|-----------------------------------------|
| *360 m²                                 |
| новое                                   |
| 4                                       |
| Facing юго-восток                       |
| кап-марте́н , море,<br>панормамный view |
|                                         |