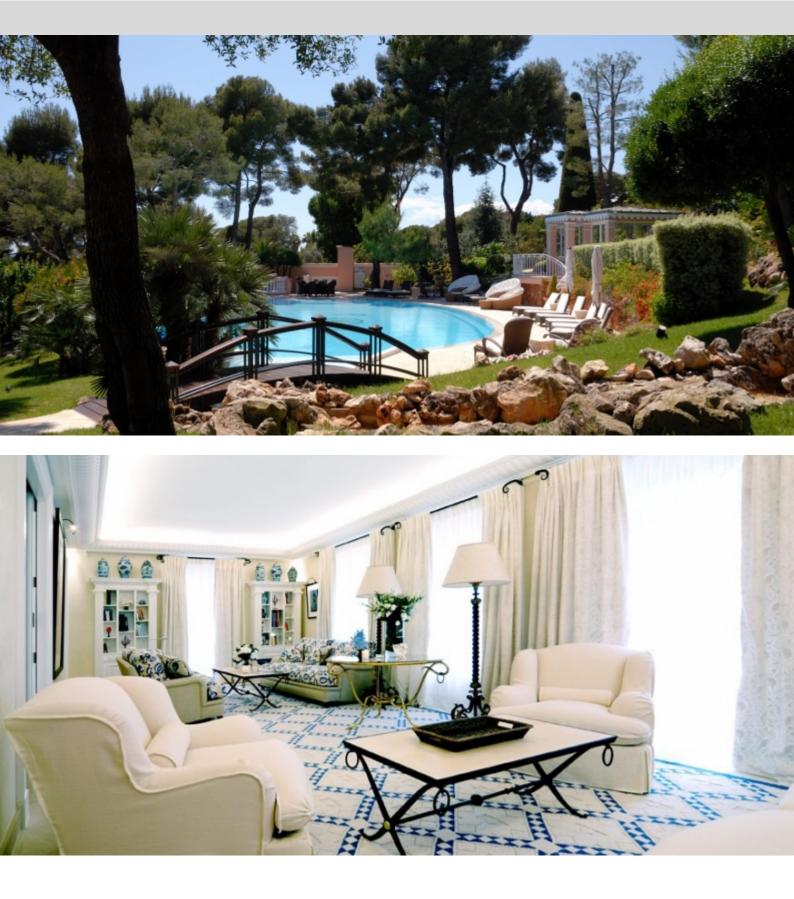

DESCRIPTIVE :

REF: LF95

| DETAILS                               |                                         |
|---------------------------------------|-----------------------------------------|
| ĺ́́́́́́́́́́́́́́́́́́́́́́́́́́́́́́́́́́́́ | *550 m²                                 |
| $\widehat{\mathbf{M}}$                | 222222222222222222222222222222222222222 |
| <u> </u>                              | 5                                       |
| $\oslash$                             | Facing 🕅                                |
| $\bigcirc$                            | 2222 view                               |
|                                       | 1                                       |