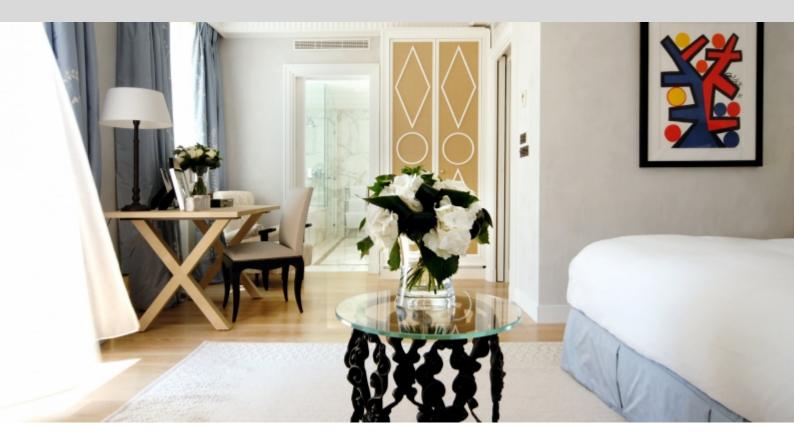

DESCRIPTIVE :

REF: LF95

| DETAILS                               |                                         |
|---------------------------------------|-----------------------------------------|
| ĺ́́́́́́́́́́́́́́́́́́́́́́́́́́́́́́́́́́́́ | *550 m²                                 |
| $\widehat{\mathbf{M}}$                | 222222222222222222222222222222222222222 |
| <u> </u>                              | 5                                       |
| $\oslash$                             | Facing 🕅                                |
| $\bigcirc$                            | 2222 view                               |
|                                       | 1                                       |