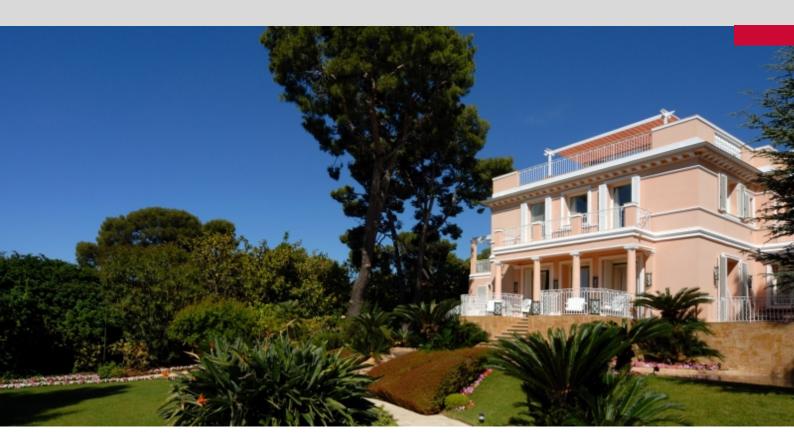

DESCRIPTIVE :

REF: LF95

| DETAILS                               |                                         |
|---------------------------------------|-----------------------------------------|
| ĺ́́́́́́́́́́́́́́́́́́́́́́́́́́́́́́́́́́́́ | *550 m²                                 |
| $\widehat{\mathbf{M}}$                | 222222222222222222222222222222222222222 |
| <u> </u>                              | 5                                       |
| $\oslash$                             | Facing 🕅                                |
| $\bigcirc$                            | 2222 view                               |
|                                       | 1                                       |