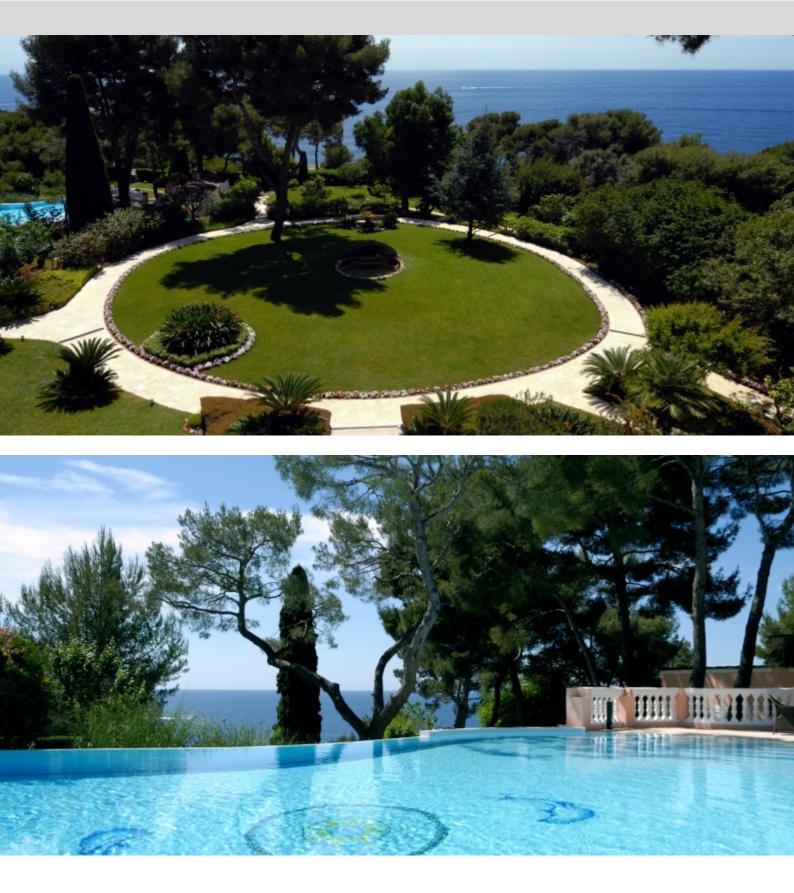

DESCRIPTIVE :

REF: LF95

| DETAILS                               |                                         |
|---------------------------------------|-----------------------------------------|
| ĺ́́́́́́́́́́́́́́́́́́́́́́́́́́́́́́́́́́́́ | *550 m²                                 |
| $\widehat{\mathbf{M}}$                | 222222222222222222222222222222222222222 |
| <u> </u>                              | 5                                       |
| $\oslash$                             | Facing 🕅                                |
| $\bigcirc$                            | 2222 view                               |
|                                       | 1                                       |