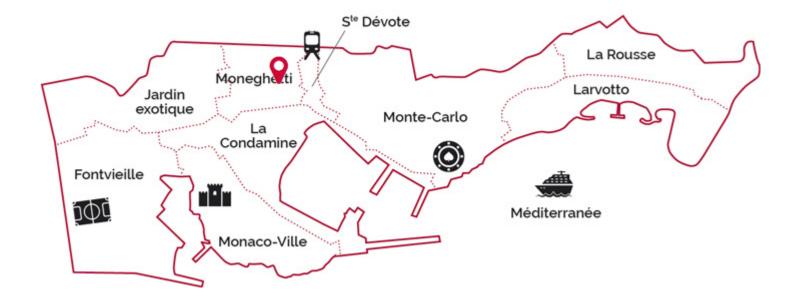

$                   | Facing 2222                             |
| $\bigcirc$                  | 22222 view                              |
| CHARGES                     | 190 €/mois                              |

\*Marketable area

This document does not form part of any offer or contract. All measurements, areas and distances are approximate. The information and plans contained herein are believed to be correct, however, their accuracy is not guaranteed. The photographs show only certain parts of the property at the time they were taken. This offer is subject to change of price or other conditions, without prior notice.



## OLIVIERS JARDIN EXOTIQUE







www.dotta.mc +377 97 98 20 00 - info@dotta.mc 5 bis avenue Princesse Alice - BP 98005 - Monaco Cedex

## OLIVIERS JARDIN EXOTIQUE





legal This document does not form part of any offer or contract. All measurements, areas and distances are approximate. The information and plans contained herein are believed to be correct, however, their accuracy is not guaranteed. The photographs show only certain parts of the property at the time they were taken. This offer is subject to change of price or other conditions, without prior notice.