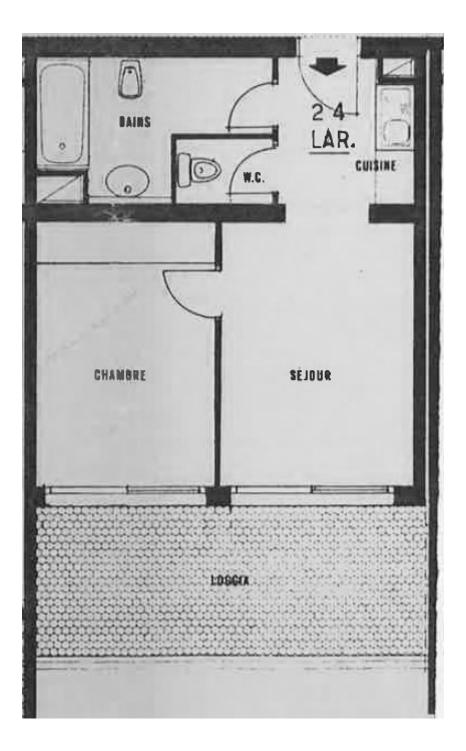

## DETAILS

| <sup>↑</sup> M <sup>2</sup> | *59 m²                                  |
|-----------------------------|-----------------------------------------|
| $\widehat{\mathbf{M}}$      | 272222222222222222222222222222222222222 |
| <u> </u>                    | 1                                       |
| $\oslash$                   | Facing 2222                             |
| $\bigcirc$                  | 22222 view                              |
| CHARGES                     | 190 €/mois                              |