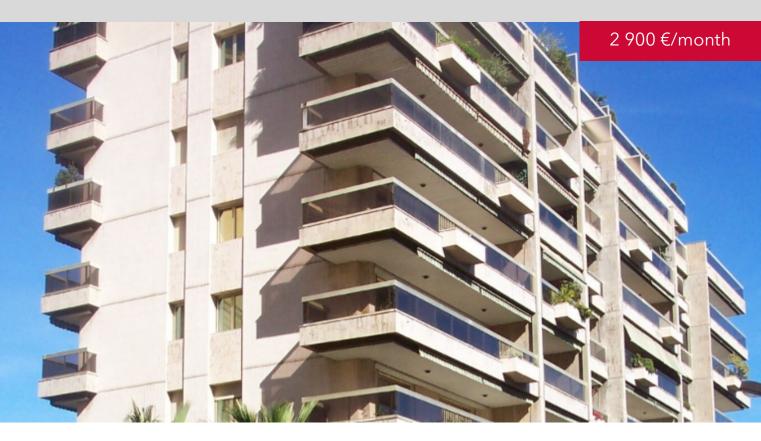

## OLIVIERS JARDIN EXOTIQUE

DESCRIPTIVE :

**REF: LM1538** 

## DETAILS

| <sup>↑</sup> M <sup>2</sup> | *59 m²                                  |
|-----------------------------|-----------------------------------------|
| $\widehat{\mathbf{M}}$      | 272222222222222222222222222222222222222 |
| <u> </u>                    | 1                                       |
| $\oslash$                   | Facing 2222                             |
| $\bigcirc$                  | 22222 view                              |
| CHARGES                     | 190 €/mois                              |