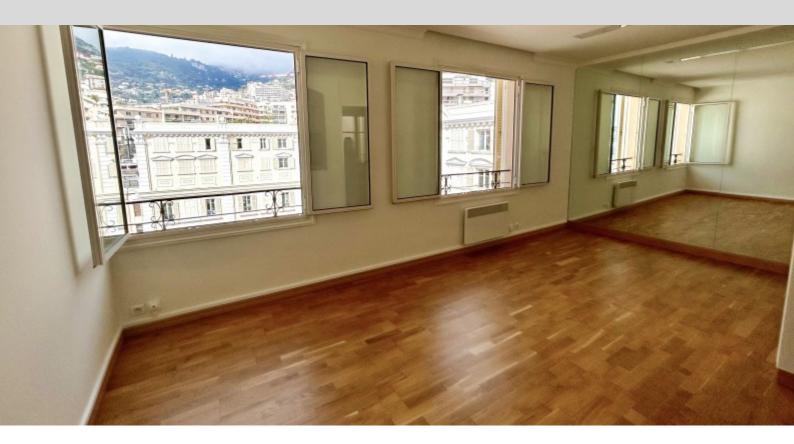

# DETAILS

| ( <sup>m<sup>2</sup></sup> ) | *28 m²           |
|------------------------------|------------------|
|                              | 2222222 22222222 |
| $\oslash$                    | Facing 2222      |
| $\odot$                      | 2222, 22222 view |
| CHARGES                      | 90 €/mois        |
|                              |                  |