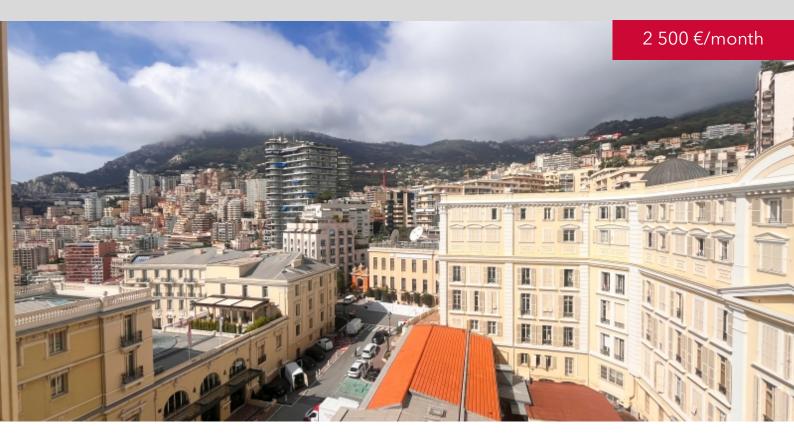

DESCRIPTIVE :

**REF: LM2164** 

# DETAILS

| ( <sup>m<sup>2</sup></sup> ) | *28 m²           |
|------------------------------|------------------|
|                              | 2222222 22222222 |
| $\oslash$                    | Facing 2222      |
| $\odot$                      | 2222, 22222 view |
| CHARGES                      | 90 €/mois        |
|                              |                  |