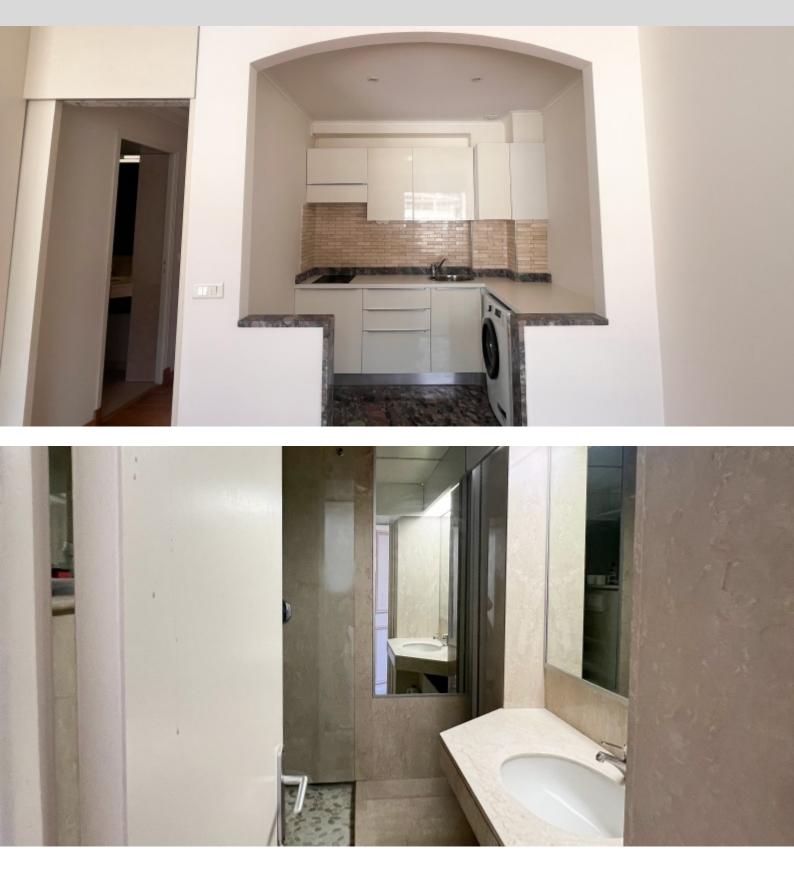

# DETAILS

| ( <sup>m<sup>2</sup></sup> ) | *28 m²           |
|------------------------------|------------------|
|                              | 2222222 22222222 |
| $\oslash$                    | Facing 2222      |
| $\odot$                      | 2222, 22222 view |
| CHARGES                      | 90 €/mois        |
|                              |                  |