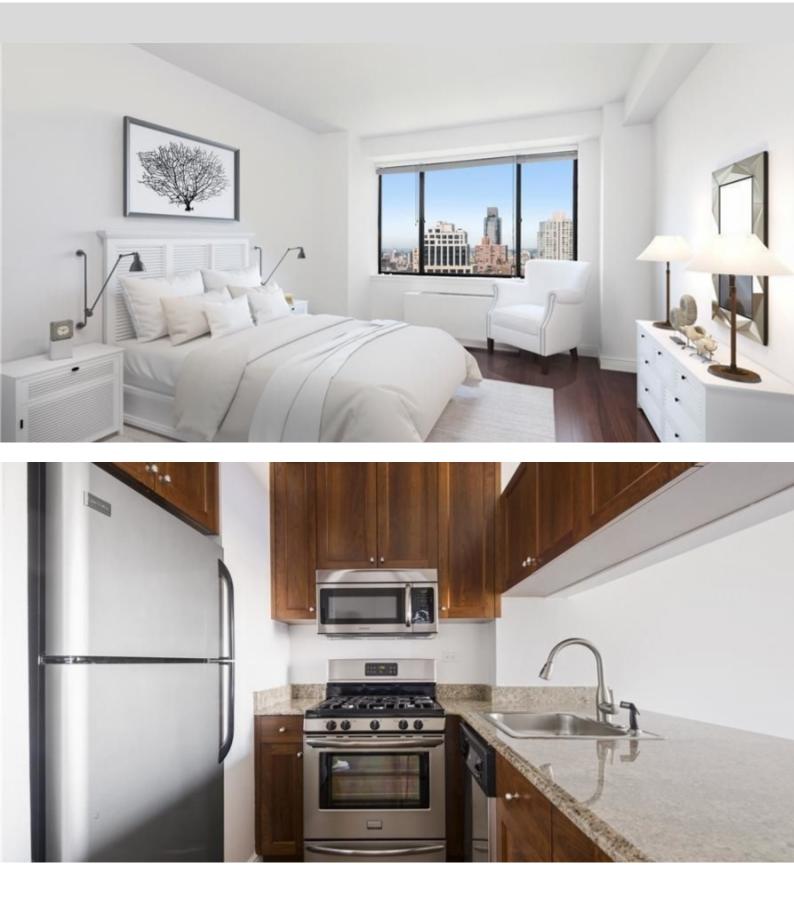

| DET                                   | AILS            |
|---------------------------------------|-----------------|
| <sup>↑</sup> <sup>m<sup>2</sup></sup> | *62 m²          |
|                                       | 3 m²            |
| б отли                                | ичное состояние |
| <u> </u>                              | 1               |
| $\oslash$                             | Facing запад    |
| 💿 сад, пан                            | нормамный view  |
| *Marketable area                      |                 |