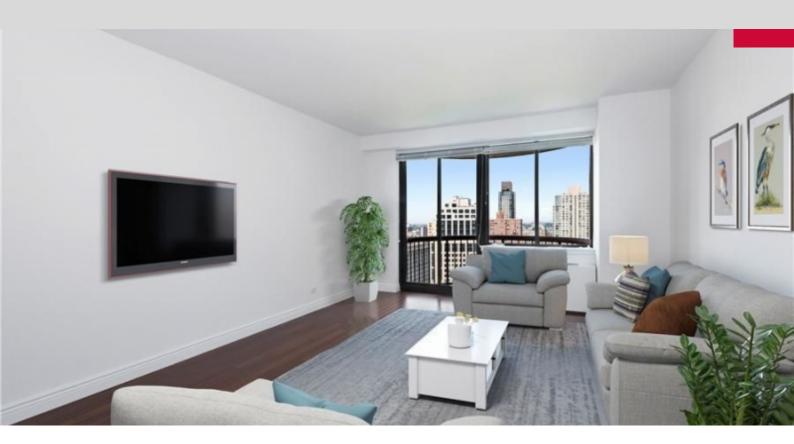

| DET                                   | AILS            |
|---------------------------------------|-----------------|
| <sup>↑</sup> <sup>m<sup>2</sup></sup> | *62 m²          |
|                                       | 3 m²            |
| б отли                                | ичное состояние |
| <u> </u>                              | 1               |
| $\oslash$                             | Facing запад    |
| 💿 сад, пан                            | нормамный view  |
| *Marketable area                      |                 |