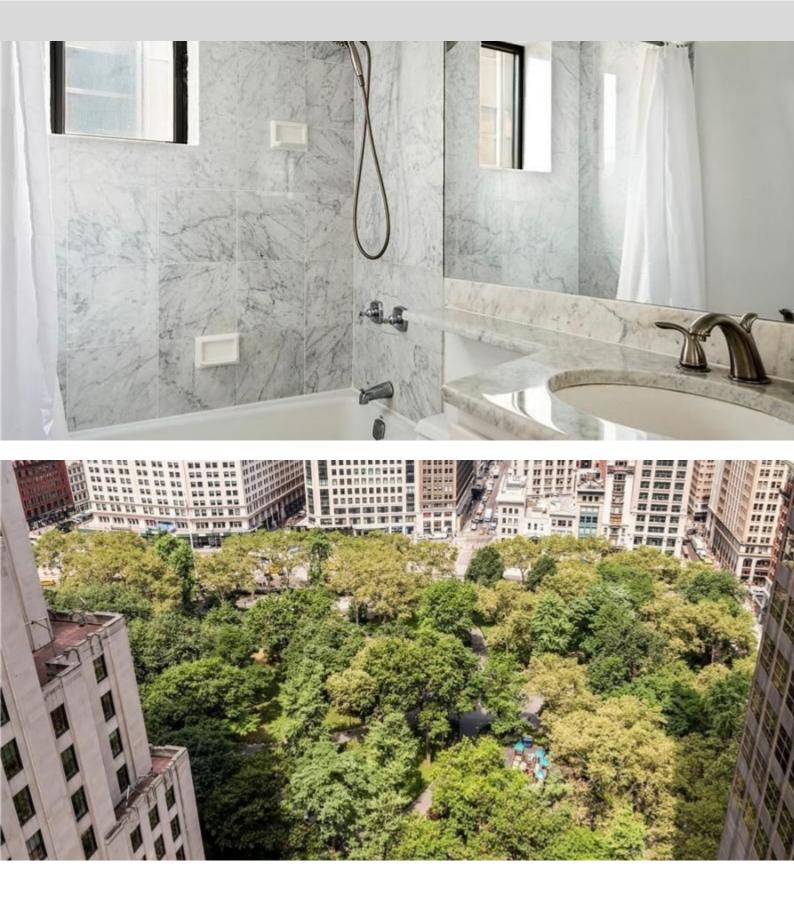

| DET                                   | AILS            |
|---------------------------------------|-----------------|
| <sup>↑</sup> <sup>m<sup>2</sup></sup> | *62 m²          |
|                                       | 3 m²            |
| б отли                                | ичное состояние |
| <u> </u>                              | 1               |
| $\oslash$                             | Facing запад    |
| 💿 сад, пан                            | нормамный view  |
| *Marketable area                      |                 |