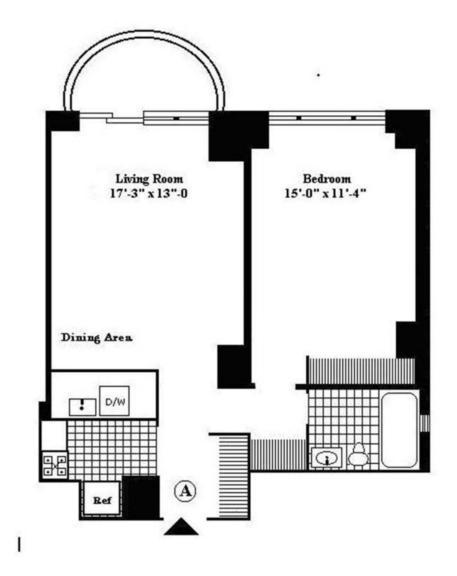

| DET                                   | AILS            |
|---------------------------------------|-----------------|
| <sup>↑</sup> <sup>m<sup>2</sup></sup> | *62 m²          |
|                                       | 3 m²            |
| б отли                                | ичное состояние |
| <u> </u>                              | 1               |
| $\oslash$                             | Facing запад    |
| 💿 сад, пан                            | нормамный view  |
| *Marketable area                      |                 |