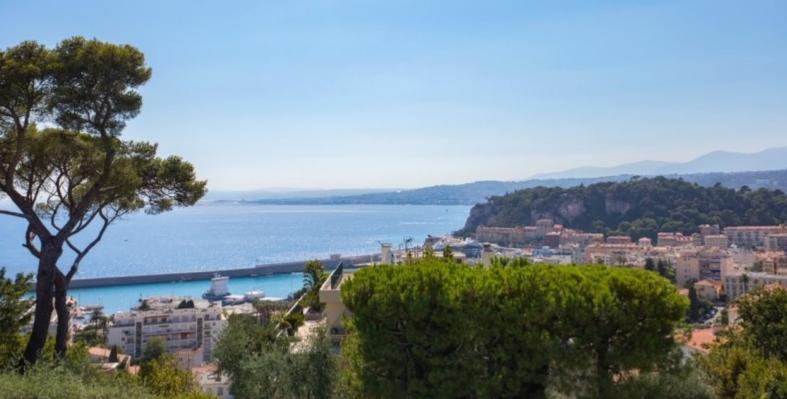

DESCRIPTIVE:

**REF: VF342** 

|                           | DETAILS                |
|---------------------------|------------------------|
| $\uparrow m^2 \downarrow$ | *200 m²                |
|                           | 114 m²                 |
|                           | хорошее состояние      |
|                           | 3                      |
| Ø                         | Facing запад           |
|                           | море, панормамный view |