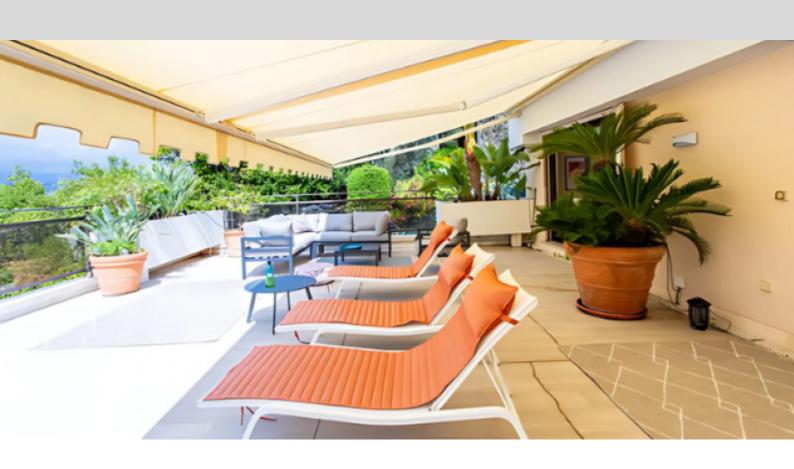

DESCRIPTIVE:

**REF: VF342** 

|                           | DETAILS                |
|---------------------------|------------------------|
| $\uparrow m^2 \downarrow$ | *200 m²                |
|                           | 114 m²                 |
|                           | хорошее состояние      |
|                           | 3                      |
| Ø                         | Facing запад           |
|                           | море, панормамный view |