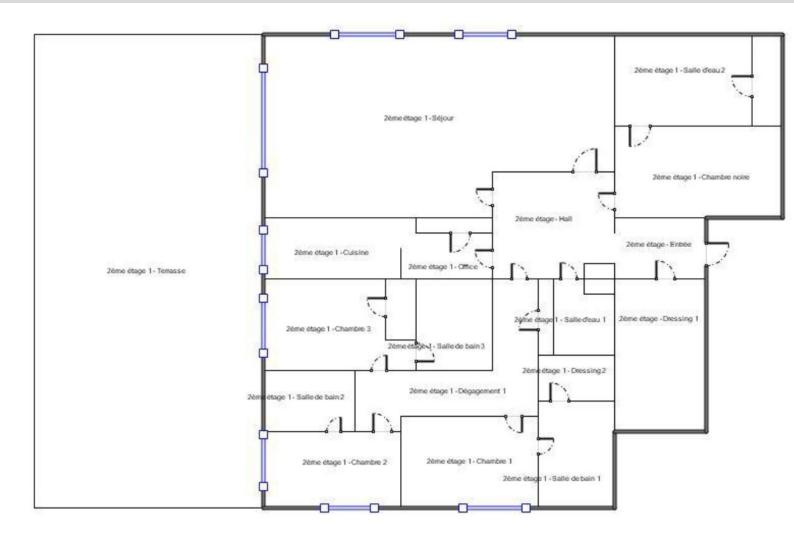

DESCRIPTIVE:

**REF: VF342** 

|                           | DETAILS                |
|---------------------------|------------------------|
| $\uparrow m^2 \downarrow$ | *200 m²                |
|                           | 114 m²                 |
|                           | хорошее состояние      |
|                           | 3                      |
| Ø                         | Facing запад           |
|                           | море, панормамный view |