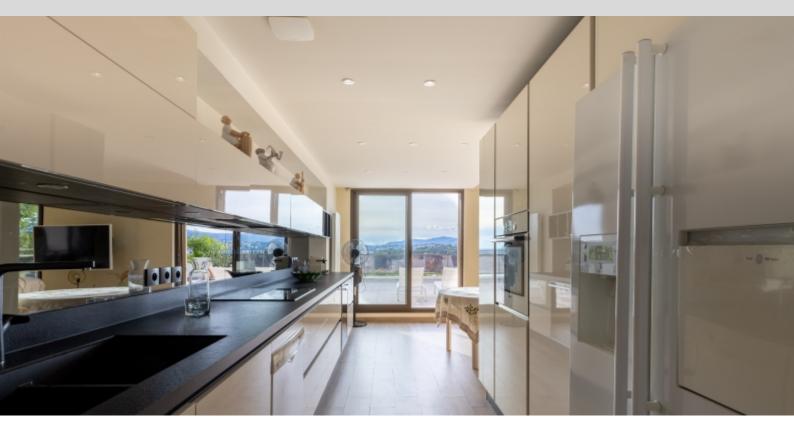

DESCRIPTIVE:

**REF: VF342** 

|                           | DETAILS                |
|---------------------------|------------------------|
| $\uparrow m^2 \downarrow$ | *200 m²                |
|                           | 114 m²                 |
|                           | хорошее состояние      |
|                           | 3                      |
| Ø                         | Facing запад           |
|                           | море, панормамный view |