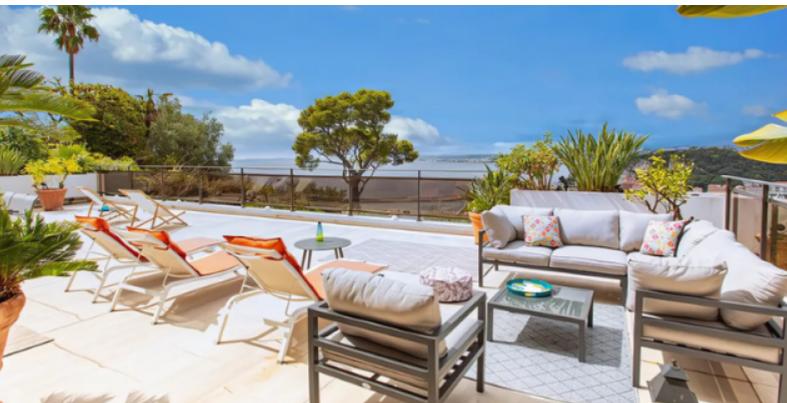

DESCRIPTIVE:

**REF: VF342** 

|                           | DETAILS                |
|---------------------------|------------------------|
| $\uparrow m^2 \downarrow$ | *200 m²                |
|                           | 114 m²                 |
|                           | хорошее состояние      |
|                           | 3                      |
| Ø                         | Facing запад           |
|                           | море, панормамный view |