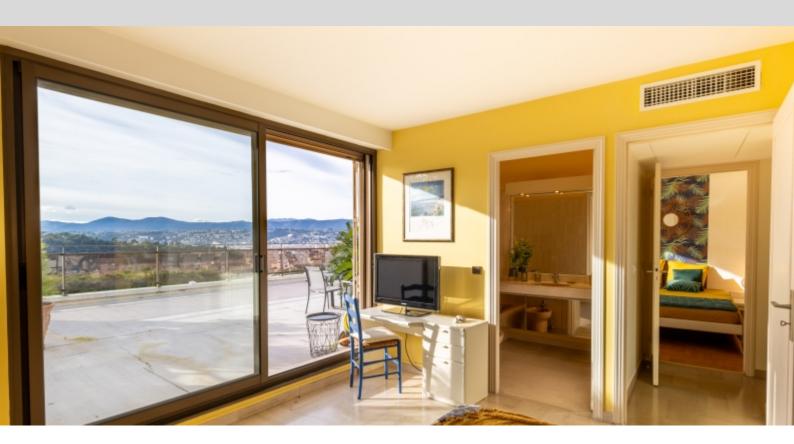

DESCRIPTIVE:

**REF: VF342** 

|                           | DETAILS                |
|---------------------------|------------------------|
| $\uparrow m^2 \downarrow$ | *200 m²                |
|                           | 114 m²                 |
|                           | хорошее состояние      |
|                           | 3                      |
| Ø                         | Facing запад           |
|                           | море, панормамный view |

<sup>\*</sup>Marketable area



































































# Consommations énergétiques (En énergie primaire) Pour le chauffage, la production d'eau chaude sanitaire et le refroidissement

Émissions de gaz à effet de serre (GES) Pour le chauffage, la production d'eau chaude sanitaire et le refroidissement

Consommation conventionnelle :  $103~kWh_{EP}/m^2$ . an sur la base d'estimations à l'immeuble / au logement

Estimation des émissions : 4 kg éqCO2/m².an