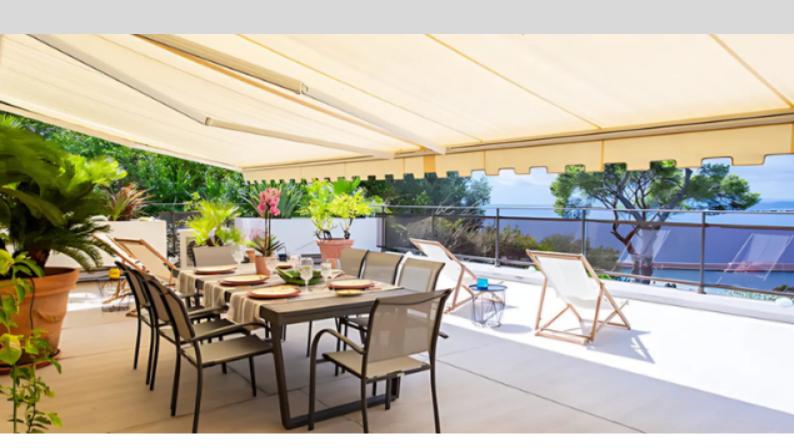

DESCRIPTIVE:

**REF: VF342** 

|                           | DETAILS                |
|---------------------------|------------------------|
| $\uparrow m^2 \downarrow$ | *200 m²                |
|                           | 114 m²                 |
|                           | хорошее состояние      |
|                           | 3                      |
| Ø                         | Facing запад           |
|                           | море, панормамный view |