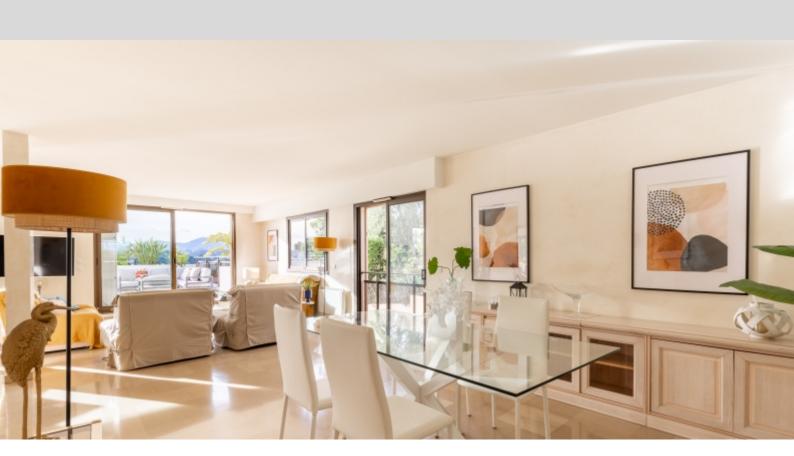

DESCRIPTIVE:

**REF: VF342** 

|                           | DETAILS                |
|---------------------------|------------------------|
| $\uparrow m^2 \downarrow$ | *200 m²                |
|                           | 114 m²                 |
|                           | хорошее состояние      |
|                           | 3                      |
| Ø                         | Facing запад           |
|                           | море, панормамный view |