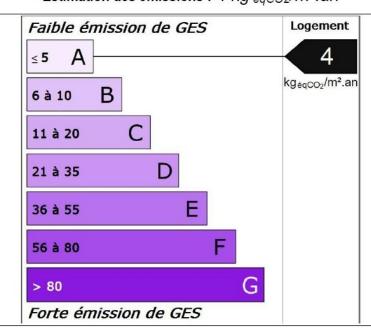

# Consommations énergétiques (En énergie primaire) Pour le chauffage, la production d'eau chaude sanitaire et le refroidissement

Émissions de gaz à effet de serre (GES) Pour le chauffage, la production d'eau chaude sanitaire et le refroidissement

Consommation conventionnelle :  $103~kWh_{EP}/m^2$ . an sur la base d'estimations à l'immeuble / au logement

Estimation des émissions : 4 kg éqCO2/m².an