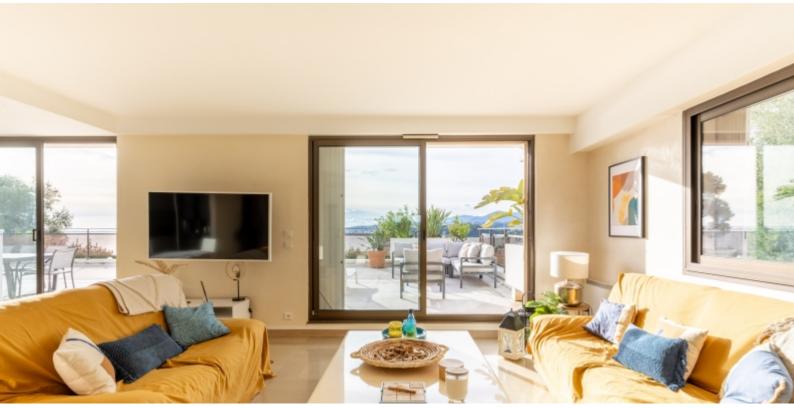

DESCRIPTIVE:

**REF: VF342** 

|                           | DETAILS                |
|---------------------------|------------------------|
| $\uparrow m^2 \downarrow$ | *200 m²                |
|                           | 114 m²                 |
|                           | хорошее состояние      |
|                           | 3                      |
| Ø                         | Facing запад           |
|                           | море, панормамный view |