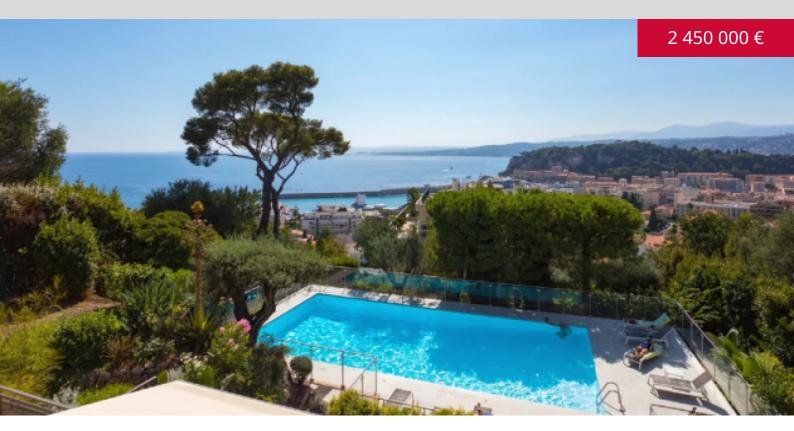

DESCRIPTIVE:

**REF: VF342** 

|                           | DETAILS                |
|---------------------------|------------------------|
| $\uparrow m^2 \downarrow$ | *200 m²                |
|                           | 114 m²                 |
|                           | хорошее состояние      |
|                           | 3                      |
| Ø                         | Facing запад           |
|                           | море, панормамный view |