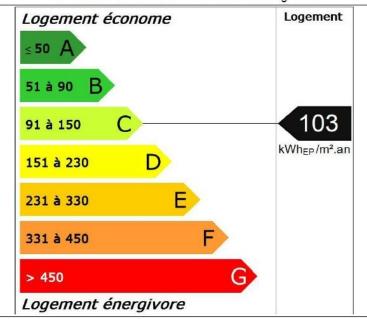

# Consommations énergétiques (En énergie primaire) Pour le chauffage, la production d'eau chaude sanitaire et le refroidissement

Émissions de gaz à effet de serre (GES) Pour le chauffage, la production d'eau chaude sanitaire et le refroidissement

Consommation conventionnelle :  $103~kWh_{EP}/m^2$ . an sur la base d'estimations à l'immeuble / au logement

Estimation des émissions : 4 kg éqCO2/m².an