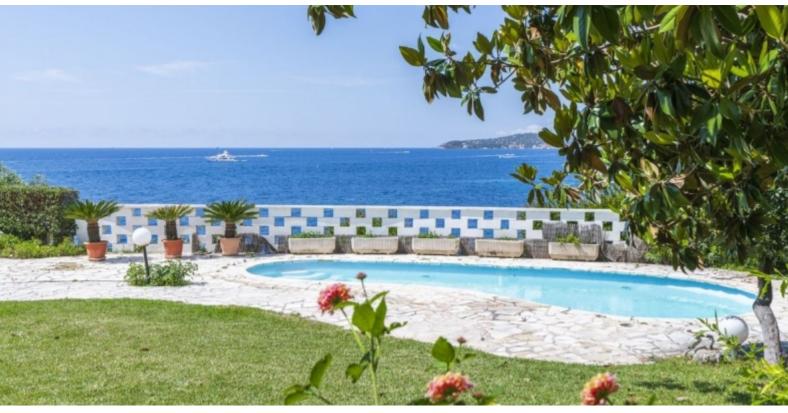

## CAP-D'AIL

DESCRIPTIVE:

**REF: VF404** 

| DETAILS                                |                  |
|----------------------------------------|------------------|
| $\stackrel{\uparrow}{\longrightarrow}$ | *360 m²          |
|                                        | 222 22222        |
|                                        | 7                |
| $\bigcirc$                             | Facing 222-22222 |
| <b>(</b>                               | 2222 view        |