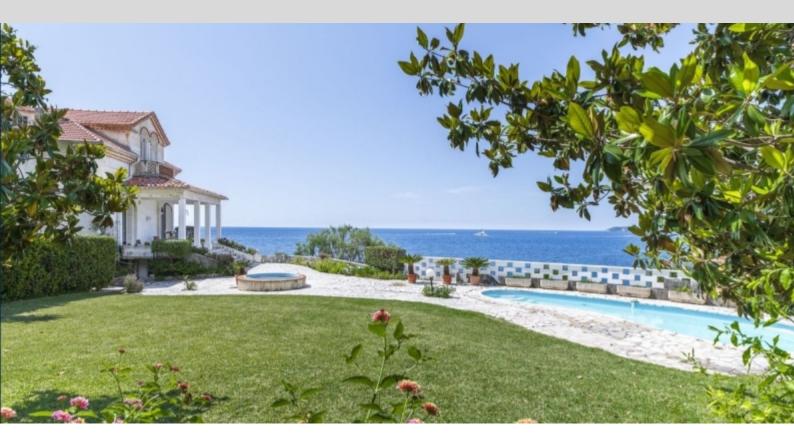

## CAP-D'AIL

DESCRIPTIVE:

**REF: VF404** 

| DETAILS                                |                  |
|----------------------------------------|------------------|
| $\stackrel{\uparrow}{\longrightarrow}$ | *360 m²          |
|                                        | 222 22222        |
|                                        | 7                |
| $\bigcirc$                             | Facing 222-22222 |
| <b>(</b>                               | 2222 view        |