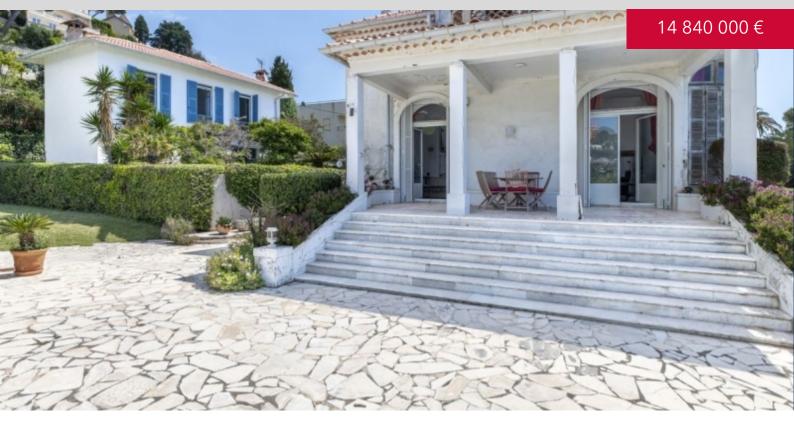

## CAP-D'AIL

DESCRIPTIVE:

**REF: VF404** 

| DETAILS                                |                  |
|----------------------------------------|------------------|
| $\stackrel{\uparrow}{\longrightarrow}$ | *360 m²          |
|                                        | 222 22222        |
|                                        | 7                |
| $\bigcirc$                             | Facing 222-22222 |
| <b>(</b>                               | 2222 view        |