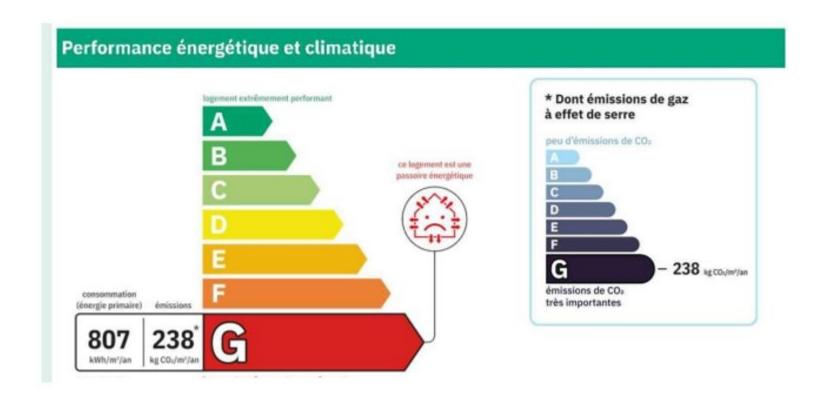

-------------------------|------------------|
| $\stackrel{\uparrow}{\longrightarrow}$ | *360 m²          |
|                                        | 222 22222        |
|                                        | 7                |
| $\bigcirc$                             | Facing 222-22222 |
| <b>(</b>                               | 2222 view        |

\*Marketable area

This document does not form part of any offer or contract. All measurements, areas and distances are approximate. The information and plans contained herein are believed to be correct, however, their accuracy is not guaranteed. The photographs show only certain parts of the property at the time they were taken. This offer is subject to change of price or other conditions, without prior notice.



## CAP-D'AIL