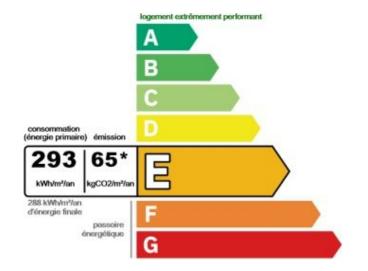

| 101 m²                        |
| $\widehat{\mathbf{M}}$ | хорошее состояние             |
| <u> </u>               | 2                             |
| $\oslash$              | Facing юго-запад              |
|                        | частичный вид на море<br>view |
| *Marketable area       |                               |

This document does not form part of any offer or contract. All measurements, areas and distances are approximate. The information and plans contained herein are believed to be correct, however, their accuracy is not guaranteed. The photographs show only certain parts of the property at the time they were taken. This offer is subject to change of price or other conditions, without prior notice.



**DESCRIPTIVE :** 

**REF: VF413**