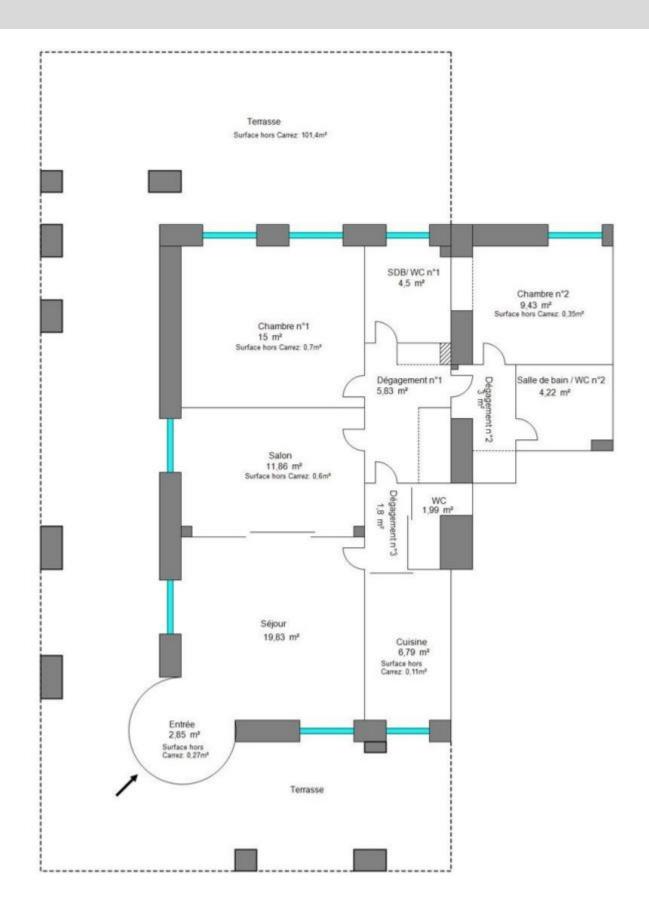

|                        | DETAILS                       |
|------------------------|-------------------------------|
| € m <sup>2</sup>       | *87 m²                        |
|                        | 101 m²                        |
| $\widehat{\mathbf{M}}$ | хорошее состояние             |
| <u> </u>               | 2                             |
| $\oslash$              | Facing юго-запад              |
|                        | частичный вид на море<br>view |
| *Marketable area       |                               |