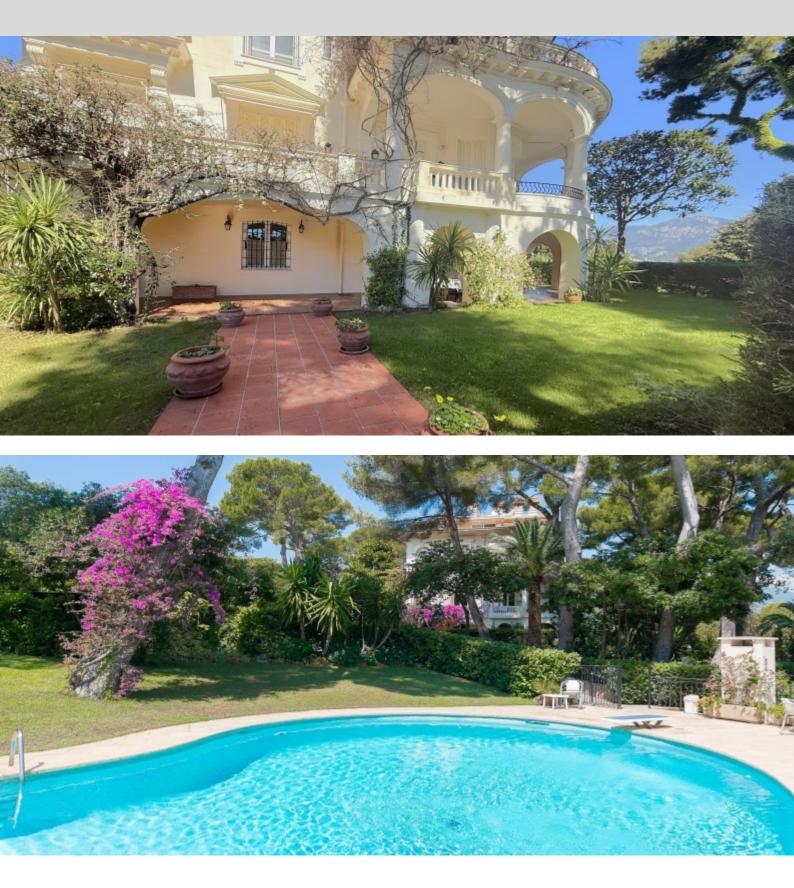

|                        | 101 m²                        |
| $\widehat{\mathbf{M}}$ | хорошее состояние             |
| <u> </u>               | 2                             |
| $\oslash$              | Facing юго-запад              |
|                        | частичный вид на море<br>view |
| *Marketable area       |                               |

This document does not form part of any offer or contract. All measurements, areas and distances are approximate. The information and plans contained herein are believed to be correct, however, their accuracy is not guaranteed. The photographs show only certain parts of the property at the time they were taken. This offer is subject to change of price or other conditions, without prior notice.



**DESCRIPTIVE :** 

**REF: VF413**