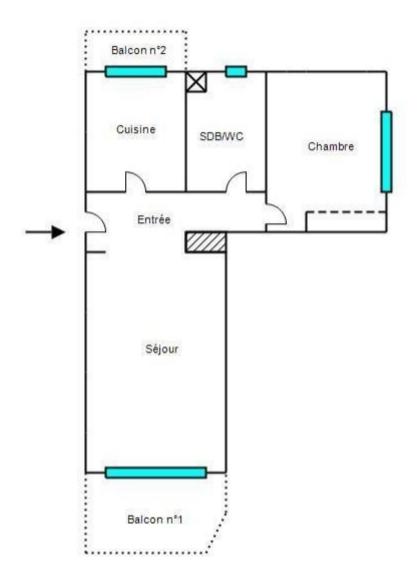

## PRINCESSE PALACE BEAUSOLEIL

|                  | DETAILS                     |
|------------------|-----------------------------|
| ( <sup>™</sup> ) | *50 m²                      |
|                  | 8 m²                        |
|                  | исключительное<br>состояние |
| <u> </u>         | 1                           |
| $\oslash$        | Facing юго-запад            |
| $\odot$          | город view                  |
| *Marketable area |                             |

**DESCRIPTIVE :** 

**REF: VF415** 