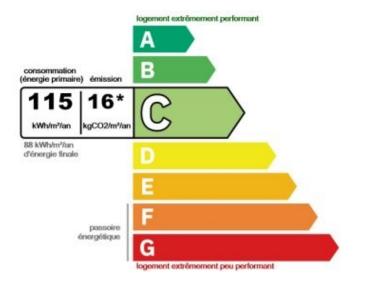

## PRINCESSE PALACE BEAUSOLEIL

|                  | DETAILS                     |
|------------------|-----------------------------|
| ( <sup>™</sup> ) | *50 m²                      |
|                  | 8 m²                        |
|                  | исключительное<br>состояние |
| <u> </u>         | 1                           |
| $\oslash$        | Facing юго-запад            |
| $\odot$          | город view                  |
| *Marketable area |                             |

**DESCRIPTIVE :** 

**REF: VF415** 