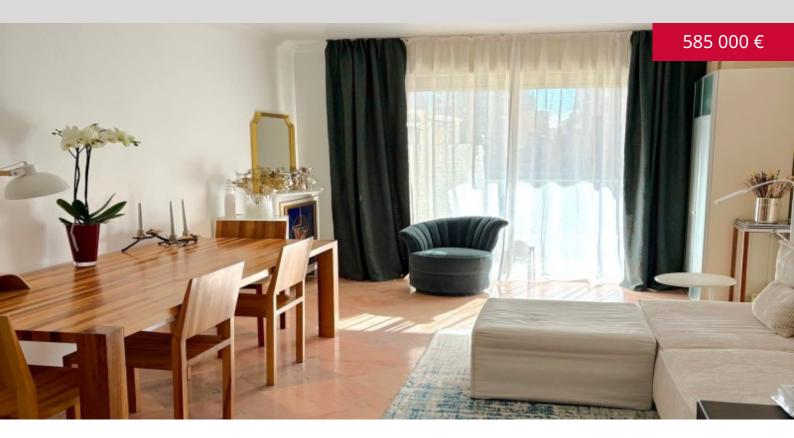

## PRINCESSE PALACE BEAUSOLEIL

|                  | DETAILS                     |
|------------------|-----------------------------|
| ( <sup>™</sup> ) | *50 m²                      |
|                  | 8 m²                        |
|                  | исключительное<br>состояние |
| <u> </u>         | 1                           |
| $\oslash$        | Facing юго-запад            |
| $\odot$          | город view                  |
| *Marketable area |                             |

**DESCRIPTIVE :** 

**REF: VF415** 