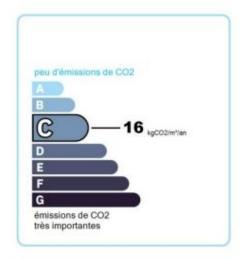

## PRINCESSE PALACE BEAUSOLEIL

|                  | DETAILS                     |
|------------------|-----------------------------|
| ( <sup>™</sup> ) | *50 m²                      |
|                  | 8 m²                        |
|                  | исключительное<br>состояние |
| <u> </u>         | 1                           |
| $\oslash$        | Facing юго-запад            |
| $\odot$          | город view                  |
| *Marketable area |                             |

**DESCRIPTIVE :** 

**REF: VF415** 