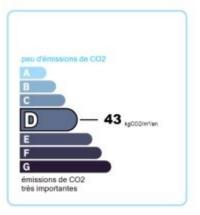

#### \* Dont émissions de gaz à effet de serre.

Le niveau de consommation énergétique dépend de l'isolation du logement et de la performance des équipements.

Ce logement émet 6591 kg de CO<sub>2</sub> par an, soit l'équivalent de 34152 km parcourus en voiture.

Le niveau d'émissions dépend principalement des types d'énergies utilisées (bois, électricité, gaz, fioul. etc.)

CROQUIS NON CONTRACTUEL

Croquis non contractuel