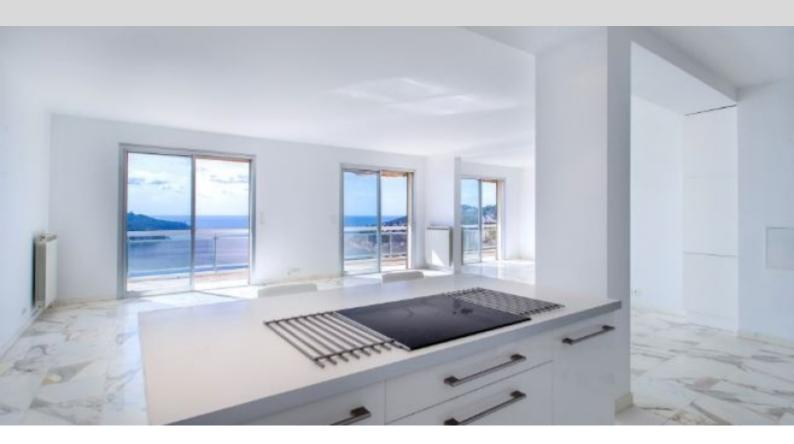

**DESCRIPTIVE:** 

REF: VF423

|          | DETAILS                                    |
|----------|--------------------------------------------|
| ↑m²      | *166 m²                                    |
|          | 27 m²                                      |
|          | хорошее состояние                          |
|          | 3                                          |
| <b>②</b> | Facing юг                                  |
| <b>(</b> | бухта вильфранш, море,<br>панормамный view |