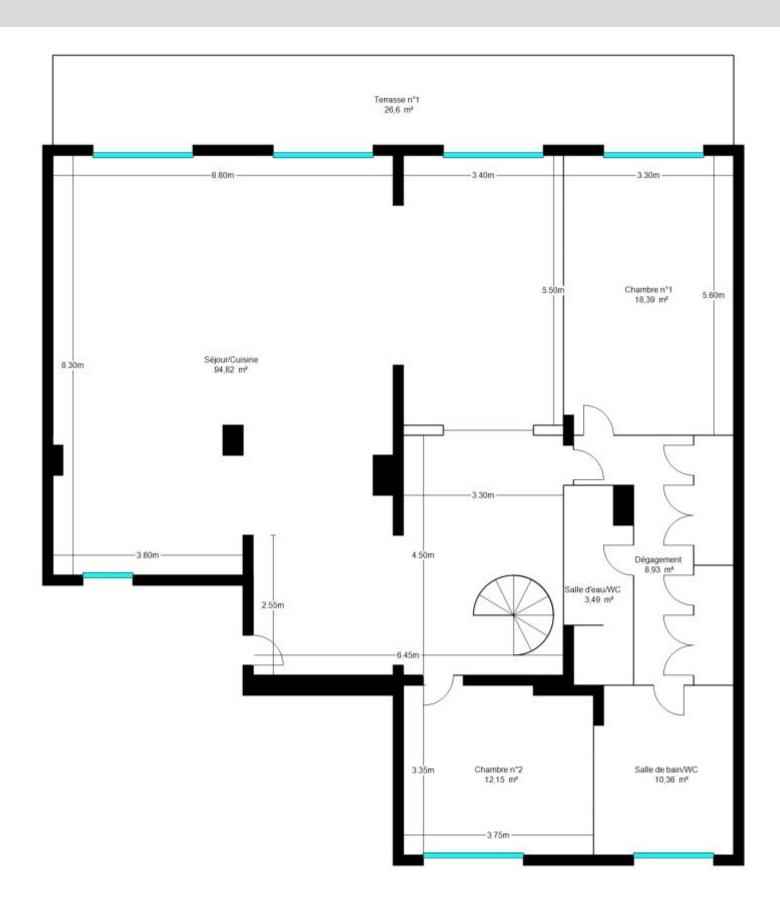

Le niveau d'émissions dépend principalement des types d'énergies utilisées (bois, électricité, gaz, fioul. etc.)

CROQUIS NON CONTRACTUEL

Croquis non contractuel