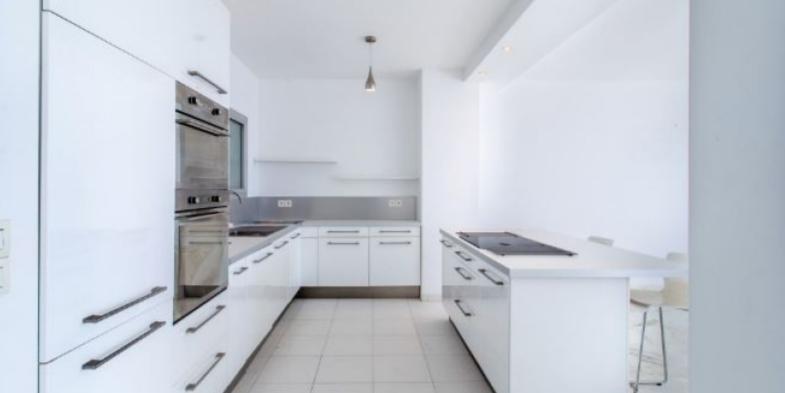

**DESCRIPTIVE:** 

REF: VF423

|          | DETAILS                                    |
|----------|--------------------------------------------|
| ↑m²      | *166 m²                                    |
|          | 27 m²                                      |
|          | хорошее состояние                          |
|          | 3                                          |
| <b>②</b> | Facing юг                                  |
| <b>(</b> | бухта вильфранш, море,<br>панормамный view |