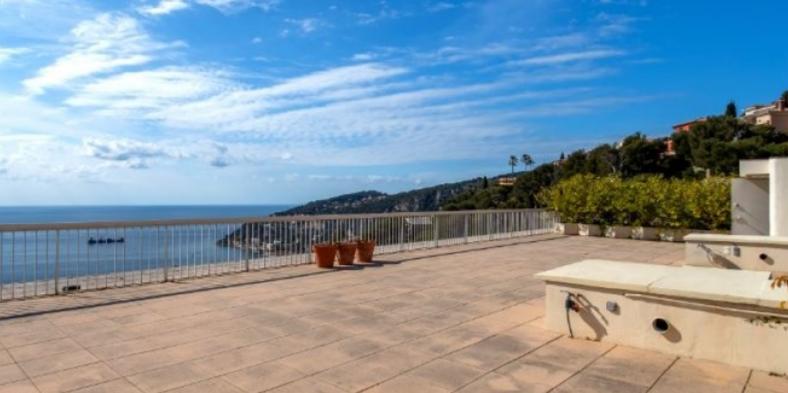

**DESCRIPTIVE:** 

REF: VF423

|          | DETAILS                                    |
|----------|--------------------------------------------|
| ↑m²      | *166 m²                                    |
|          | 27 m²                                      |
|          | хорошее состояние                          |
|          | 3                                          |
| <b>②</b> | Facing юг                                  |
| <b>(</b> | бухта вильфранш, море,<br>панормамный view |