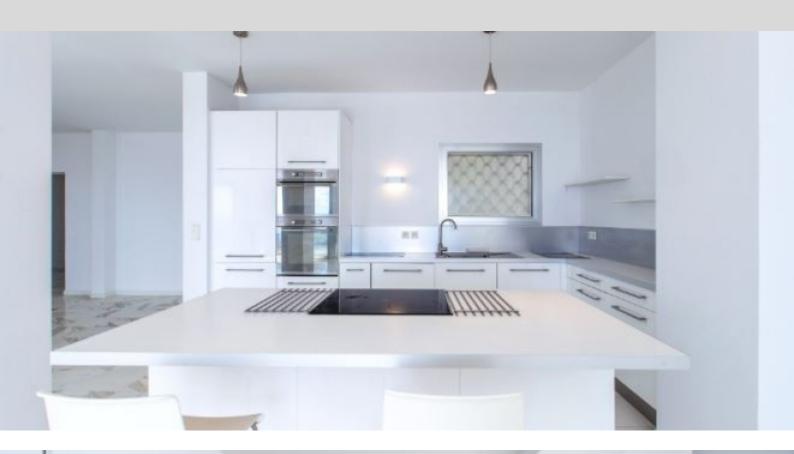

**DESCRIPTIVE:** 

REF: VF423

|          | DETAILS                                    |
|----------|--------------------------------------------|
| ↑m²      | *166 m²                                    |
|          | 27 m²                                      |
|          | хорошее состояние                          |
|          | 3                                          |
| <b>②</b> | Facing юг                                  |
| <b>(</b> | бухта вильфранш, море,<br>панормамный view |