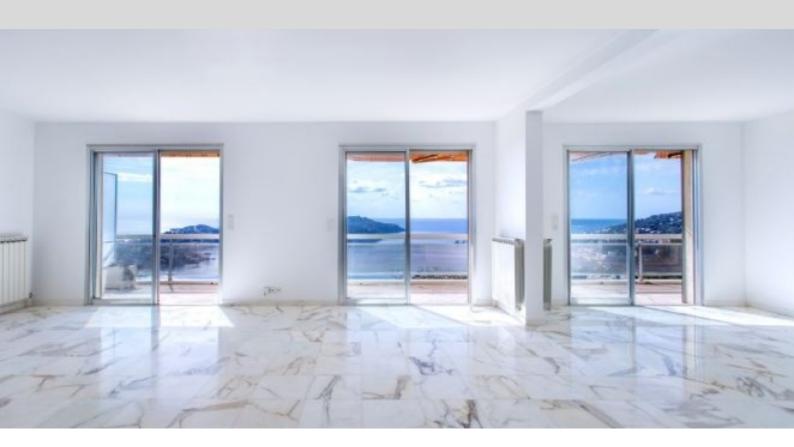

**DESCRIPTIVE:** 

REF: VF423

|          | DETAILS                                    |
|----------|--------------------------------------------|
| ↑m²      | *166 m²                                    |
|          | 27 m²                                      |
|          | хорошее состояние                          |
|          | 3                                          |
| <b>②</b> | Facing юг                                  |
| <b>(</b> | бухта вильфранш, море,<br>панормамный view |