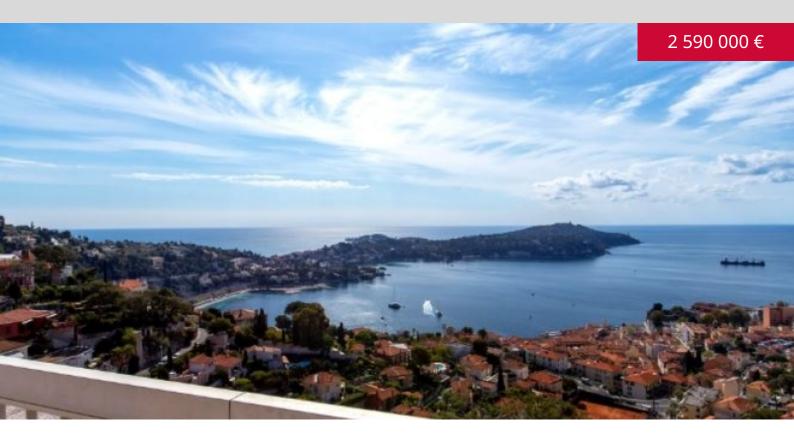

**DESCRIPTIVE:** 

REF: VF423

|          | DETAILS                                    |
|----------|--------------------------------------------|
| ↑m²      | *166 m²                                    |
|          | 27 m²                                      |
|          | хорошее состояние                          |
|          | 3                                          |
| <b>②</b> | Facing юг                                  |
| <b>(</b> | бухта вильфранш, море,<br>панормамный view |