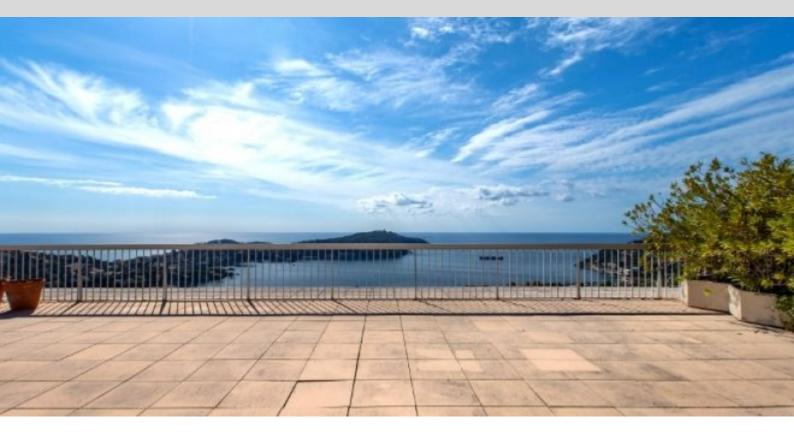

**DESCRIPTIVE:** 

REF: VF423

|          | DETAILS                                    |
|----------|--------------------------------------------|
| ↑m²      | *166 m²                                    |
|          | 27 m²                                      |
|          | хорошее состояние                          |
|          | 3                                          |
| <b>②</b> | Facing юг                                  |
| <b>(</b> | бухта вильфранш, море,<br>панормамный view |