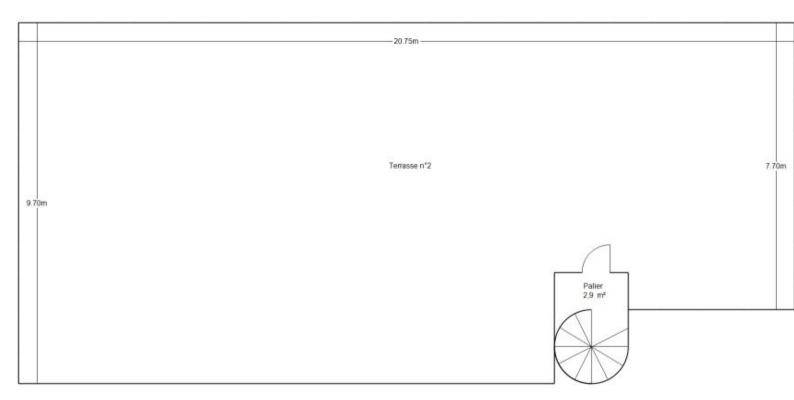

Le niveau d'émissions dépend principalement des types d'énergies utilisées (bois, électricité, gaz, fioul. etc.)

CROQUIS NON CONTRACTUEL

Croquis non contractuel