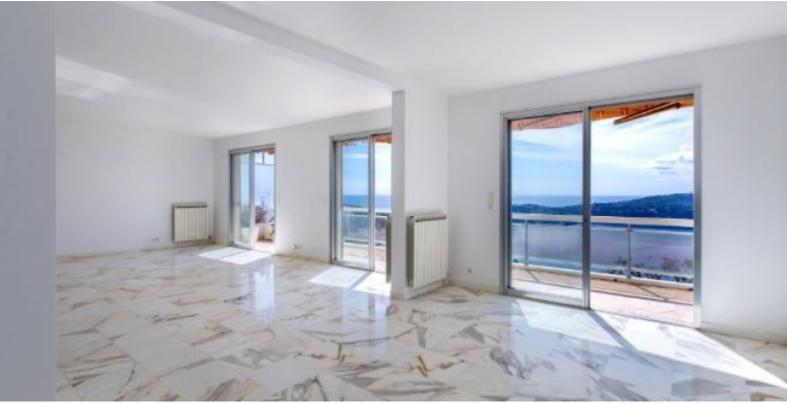

**DESCRIPTIVE:** 

REF: VF423

|          | DETAILS                                    |
|----------|--------------------------------------------|
| ↑m²      | *166 m²                                    |
|          | 27 m²                                      |
|          | хорошее состояние                          |
|          | 3                                          |
| <b>②</b> | Facing юг                                  |
| <b>(</b> | бухта вильфранш, море,<br>панормамный view |