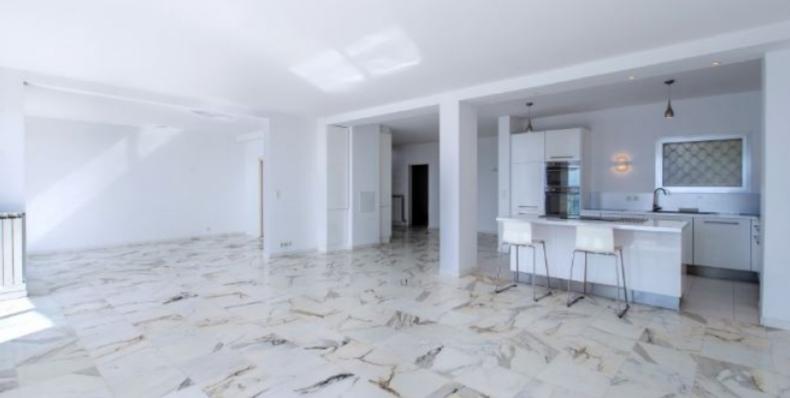

**DESCRIPTIVE:** 

REF: VF423

|          | DETAILS                                    |
|----------|--------------------------------------------|
| ↑m²      | *166 m²                                    |
|          | 27 m²                                      |
|          | хорошее состояние                          |
|          | 3                                          |
| <b>②</b> | Facing юг                                  |
| <b>(</b> | бухта вильфранш, море,<br>панормамный view |