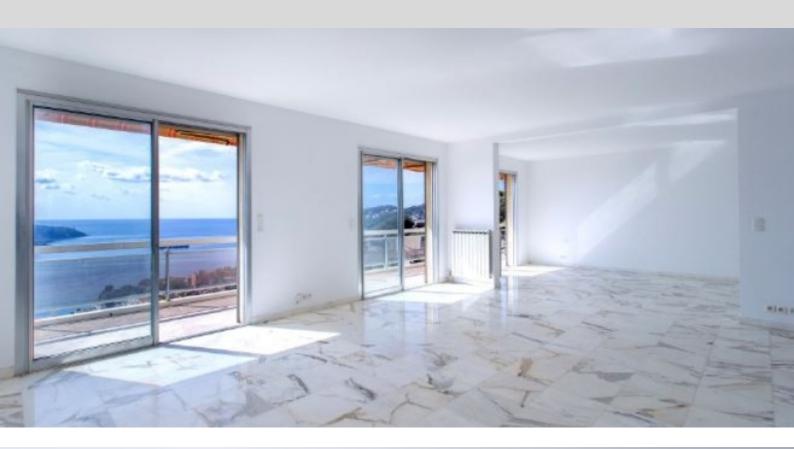

**DESCRIPTIVE:** 

REF: VF423

|          | DETAILS                                    |
|----------|--------------------------------------------|
| ↑m²      | *166 m²                                    |
|          | 27 m²                                      |
|          | хорошее состояние                          |
|          | 3                                          |
| <b>②</b> | Facing юг                                  |
| <b>(</b> | бухта вильфранш, море,<br>панормамный view |