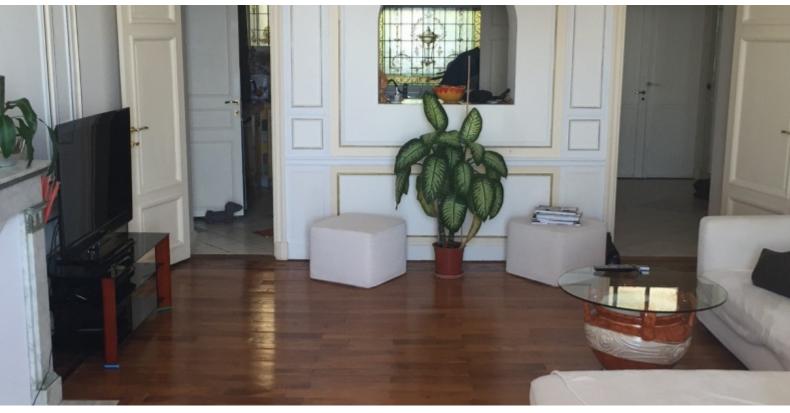

# RIVIERA PALACE

#### **BEAUSOLEIL**





DESCRIPTIVE :

REF: VF48

| DETAILS   |                  |
|-----------|------------------|
| Ĉm² Ì     | *105 m²          |
|           | 2222222 22222222 |
|           | 2                |
| $\oslash$ | Facing 22        |
| <b>(</b>  | 2222, 22222 view |

\*Marketable area

This document does not form part of any offer or contract. All measurements, areas and distances are approximate. The information and plans contained herein are believed to be correct, however, their accuracy is not guaranteed. The photographs show only certain parts of the property at the time they were taken. This offer is subject to change of price or other conditions, without prior notice.



### RIVIERA PALACE

#### BEAUSOLEIL









# RIVIERA PALACE BEAUSOLEIL









## RIVIERA PALACE BEAUSOLEIL