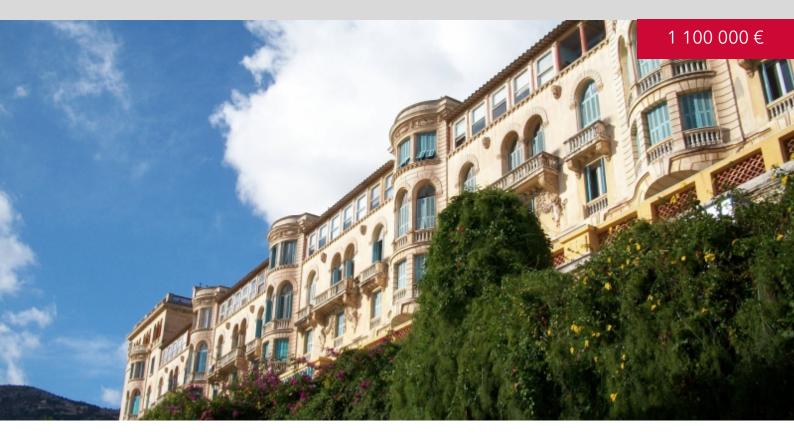

# RIVIERA PALACE

#### **BEAUSOLEIL**

DESCRIPTIVE :

REF: VF48

| DETAILS   |                  |
|-----------|------------------|
| Ĉm² Ì     | *105 m²          |
|           | 2222222 22222222 |
|           | 2                |
| $\oslash$ | Facing 22        |
| <b>(</b>  | 2222, 22222 view |

\*Marketable area

This document does not form part of any offer or contract. All measurements, areas and distances are approximate. The information and plans contained herein are believed to be correct, however, their accuracy is not guaranteed. The photographs show only certain parts of the property at the time they were taken. This offer is subject to change of price or other conditions, without prior notice.