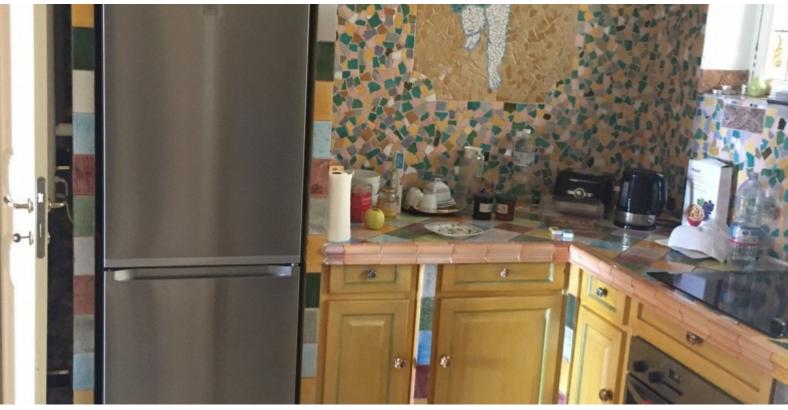

# RIVIERA PALACE

#### **BEAUSOLEIL**

DESCRIPTIVE :

REF: VF48

| DETAILS   |                  |
|-----------|------------------|
| Ĉm² Ì     | *105 m²          |
|           | 2222222 22222222 |
|           | 2                |
| $\oslash$ | Facing 22        |
| <b>(</b>  | 2222, 22222 view |