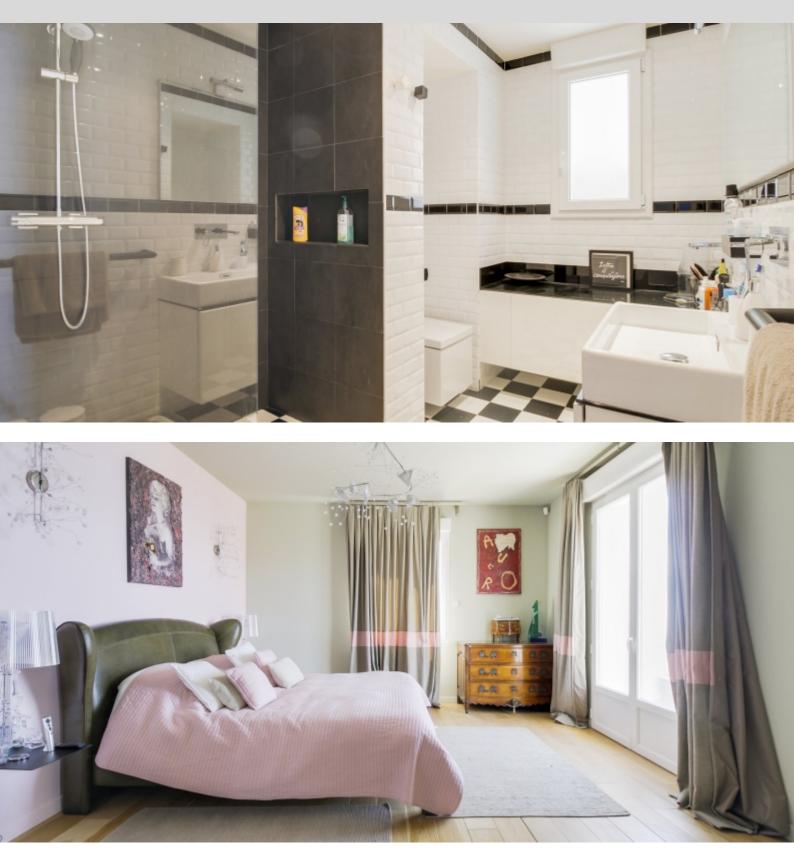

|                  | DETAILS   |                             |
|------------------|-----------|-----------------------------|
|                  | Ĩ́∭²]     | *306 m²                     |
|                  | <u>ل</u>  | исключительное<br>состояние |
|                  | <u> </u>  | 5                           |
|                  | $\oslash$ | Facing юг                   |
|                  | $\odot$   | море view                   |
| *Marketable area |           |                             |