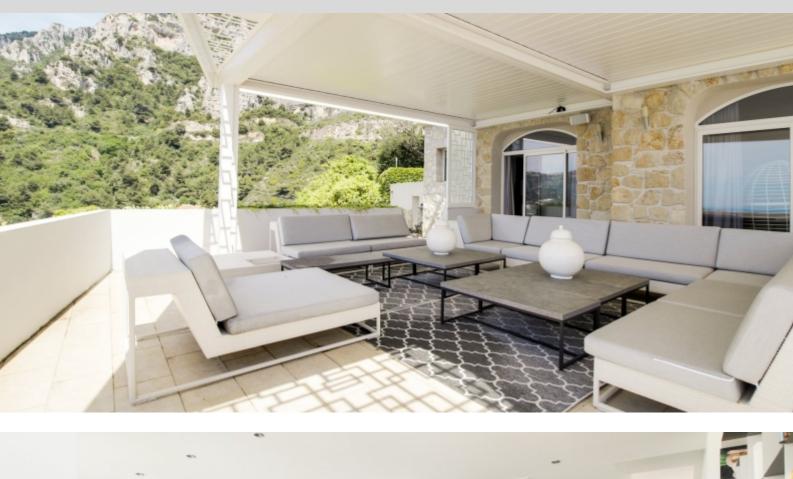

|                  | DETAILS   |                             |
|------------------|-----------|-----------------------------|
|                  | Ĩ́∭²]     | *306 m²                     |
|                  | <u>ل</u>  | исключительное<br>состояние |
|                  | <u> </u>  | 5                           |
|                  | $\oslash$ | Facing юг                   |
|                  | $\odot$   | море view                   |
| *Marketable area |           |                             |