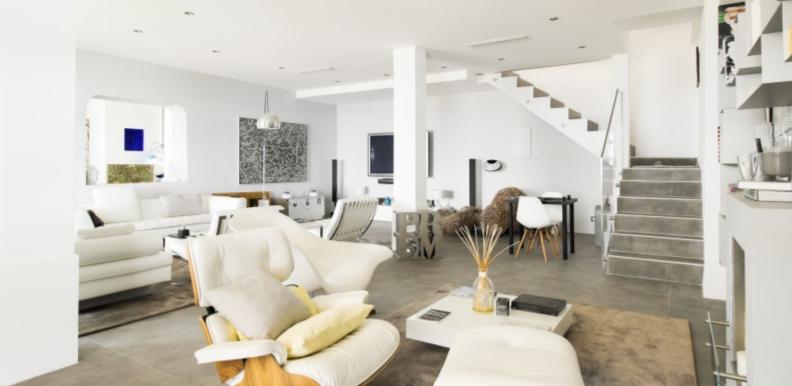

|                  | DETAILS   |                             |
|------------------|-----------|-----------------------------|
|                  | Ĩ́∭²]     | *306 m²                     |
|                  | <u>ل</u>  | исключительное<br>состояние |
|                  | <u> </u>  | 5                           |
|                  | $\oslash$ | Facing юг                   |
|                  | $\odot$   | море view                   |
| *Marketable area |           |                             |