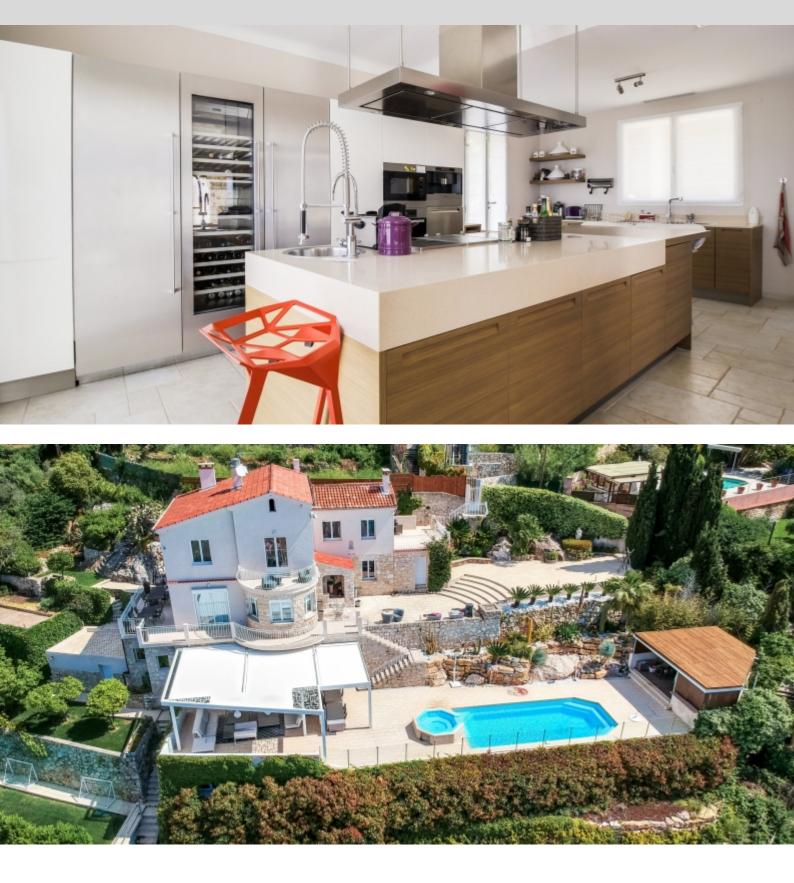

|                  | DETAILS   |                             |
|------------------|-----------|-----------------------------|
|                  | Ĩ́∭²]     | *306 m²                     |
|                  | <u>ل</u>  | исключительное<br>состояние |
|                  | <u> </u>  | 5                           |
|                  | $\oslash$ | Facing юг                   |
|                  | $\odot$   | море view                   |
| *Marketable area |           |                             |