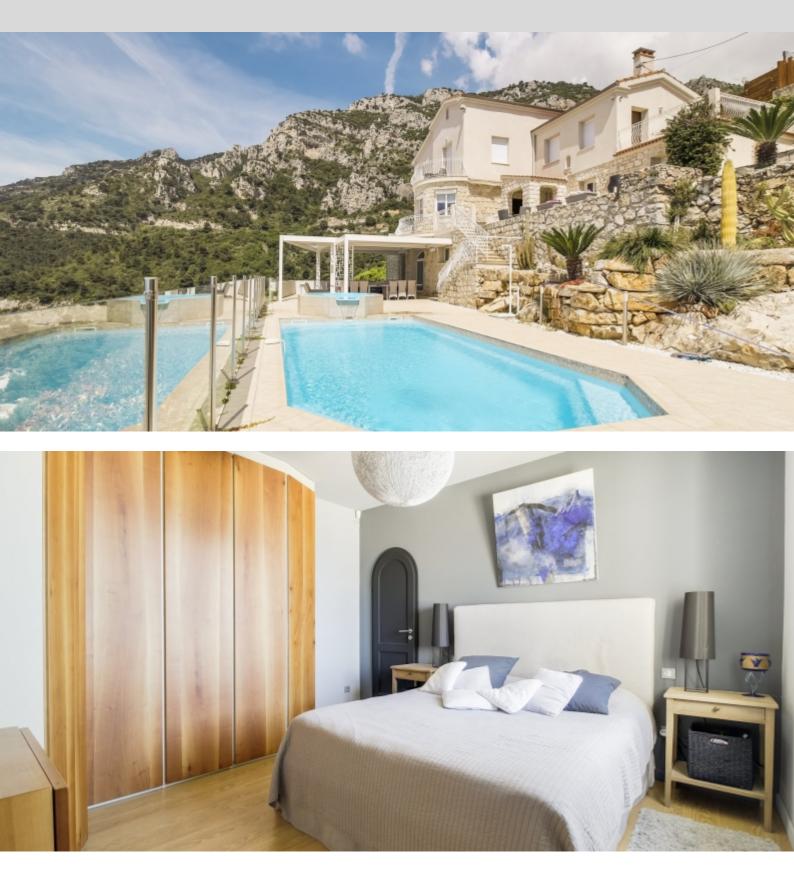

|                  | DETAILS   |                             |
|------------------|-----------|-----------------------------|
|                  | Ĩ́∭²]     | *306 m²                     |
|                  | <u>ل</u>  | исключительное<br>состояние |
|                  | <u> </u>  | 5                           |
|                  | $\oslash$ | Facing юг                   |
|                  | $\odot$   | море view                   |
| *Marketable area |           |                             |