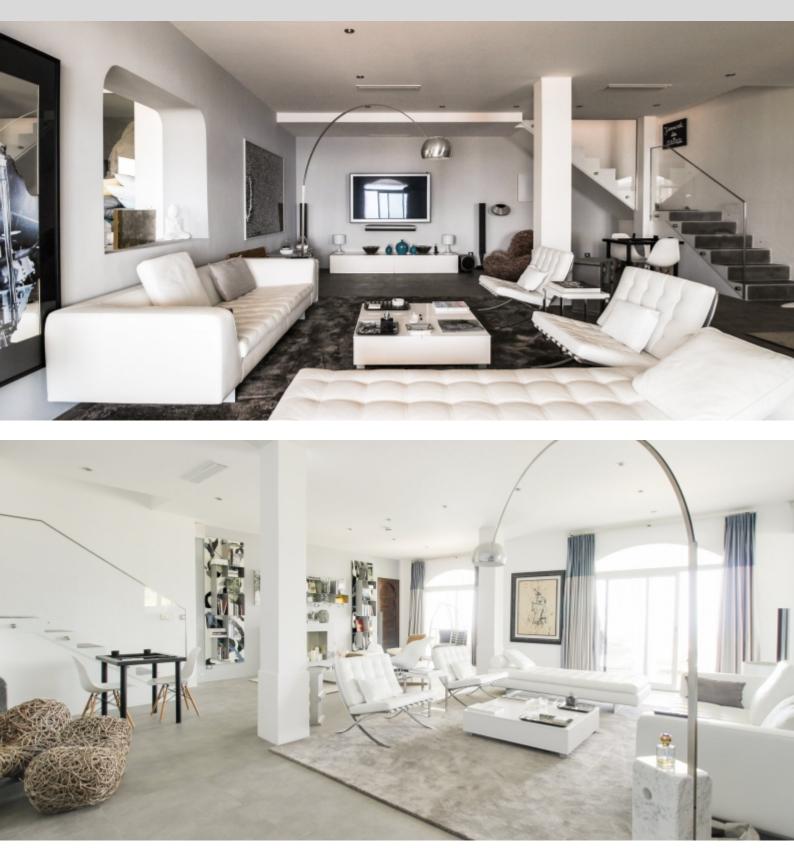

|                  | DETAILS   |                             |
|------------------|-----------|-----------------------------|
|                  | Ĩ́∭²]     | *306 m²                     |
|                  | <u>ل</u>  | исключительное<br>состояние |
|                  | <u> </u>  | 5                           |
|                  | $\oslash$ | Facing юг                   |
|                  | $\odot$   | море view                   |
| *Marketable area |           |                             |