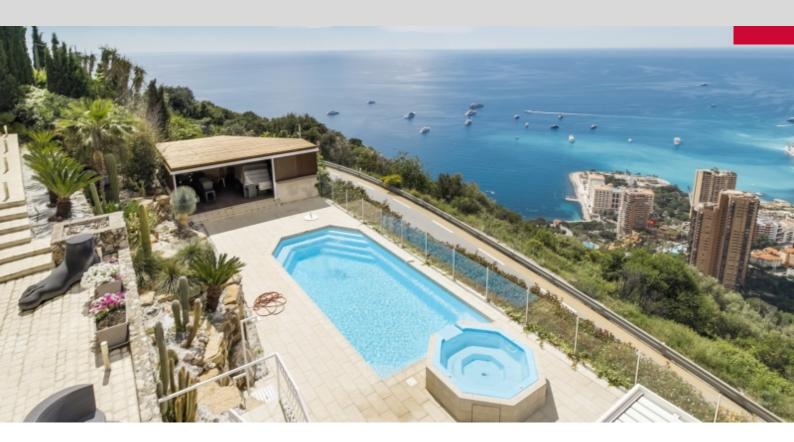

|                  | DETAILS   |                             |
|------------------|-----------|-----------------------------|
|                  | Ĩ́∭²]     | *306 m²                     |
|                  | <u>ل</u>  | исключительное<br>состояние |
|                  | <u> </u>  | 5                           |
|                  | $\oslash$ | Facing юг                   |
|                  | $\odot$   | море view                   |
| *Marketable area |           |                             |