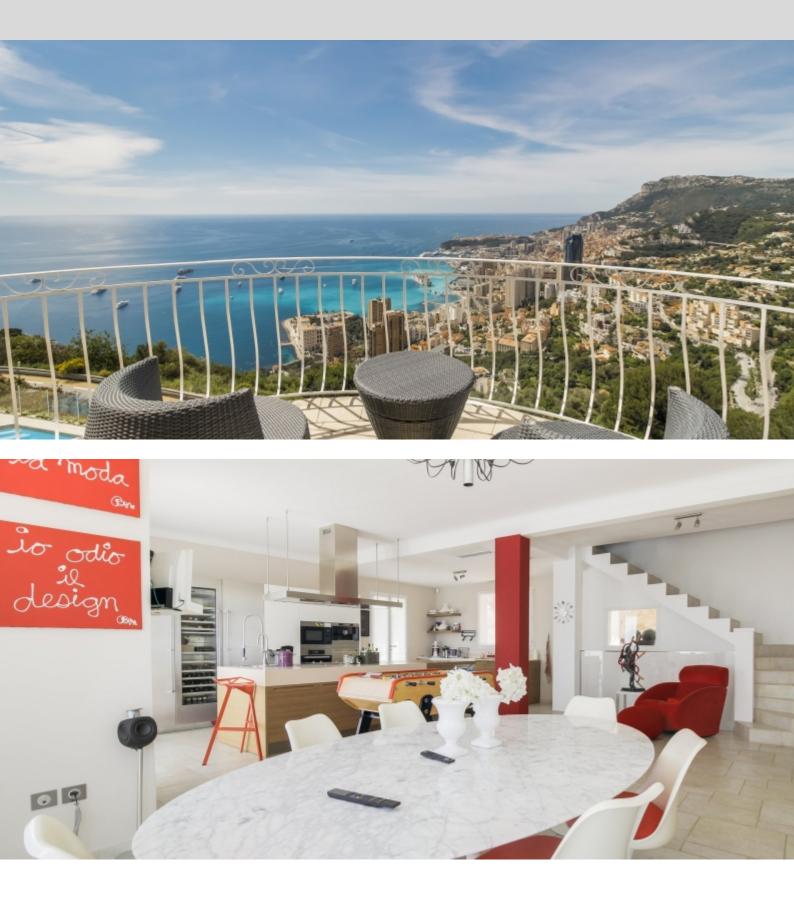

|                  | DETAILS   |                             |
|------------------|-----------|-----------------------------|
|                  | Ĩ́∭²]     | *306 m²                     |
|                  | <u>ل</u>  | исключительное<br>состояние |
|                  | <u> </u>  | 5                           |
|                  | $\oslash$ | Facing юг                   |
|                  | $\odot$   | море view                   |
| *Marketable area |           |                             |