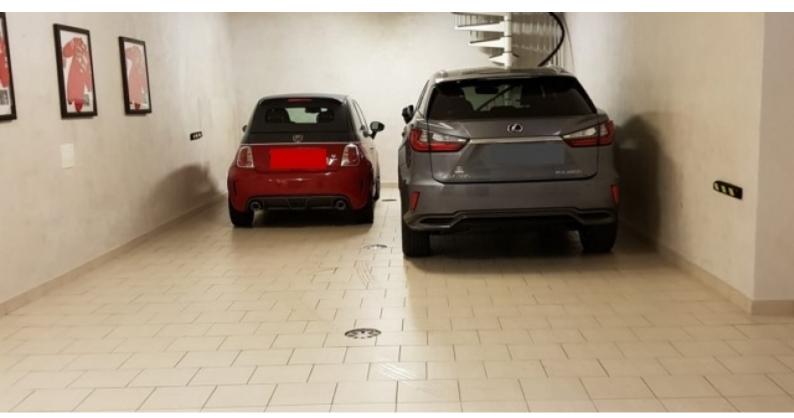

Имеется великолепный винный погреб с прозрачным потолком в столовую.

Великолепный сад, спа-бассейн с подогревом воды и джакузи , терраса с камином

Независимая квартира 75 м2 с собственной кухней и ванной комнотой, Гараж на пять машин, ресепшн, коридор, ведущий к лифту, обслуживающему виллу.