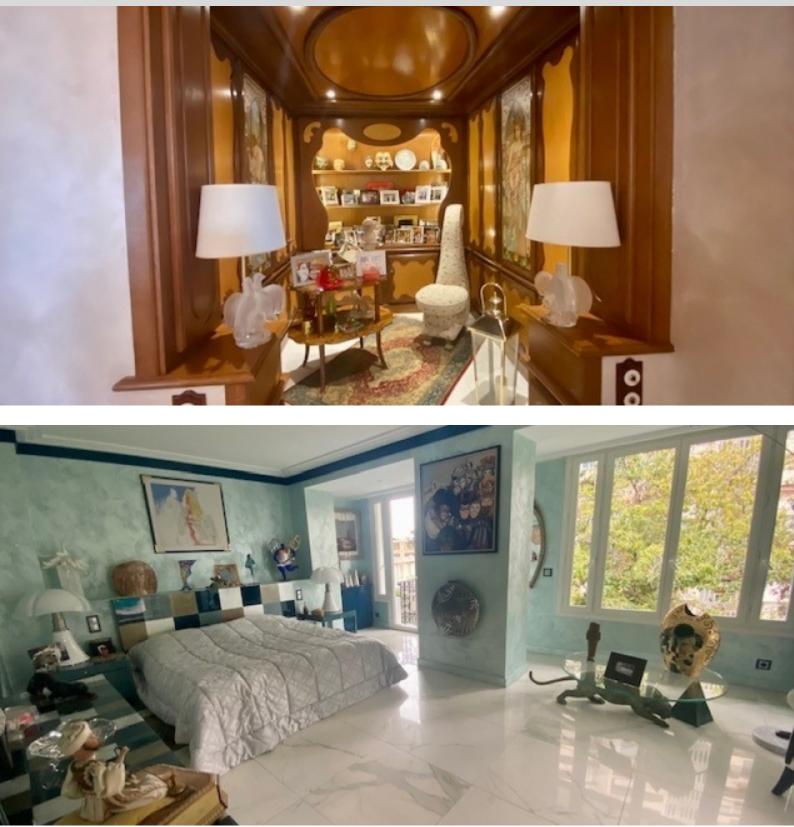

- на первом этаже: приемная с выходом в большую гостиную, кухня и столовая с выходом на террасу и сад, гардеробная, библиотека и гостевой туалет.

- на 1 этаже (доступ на лифте или по лестнице): четыре спальни, в том числе три ванные комнаты и душевая, гардеробная, доступ по лестнице на мансарду.