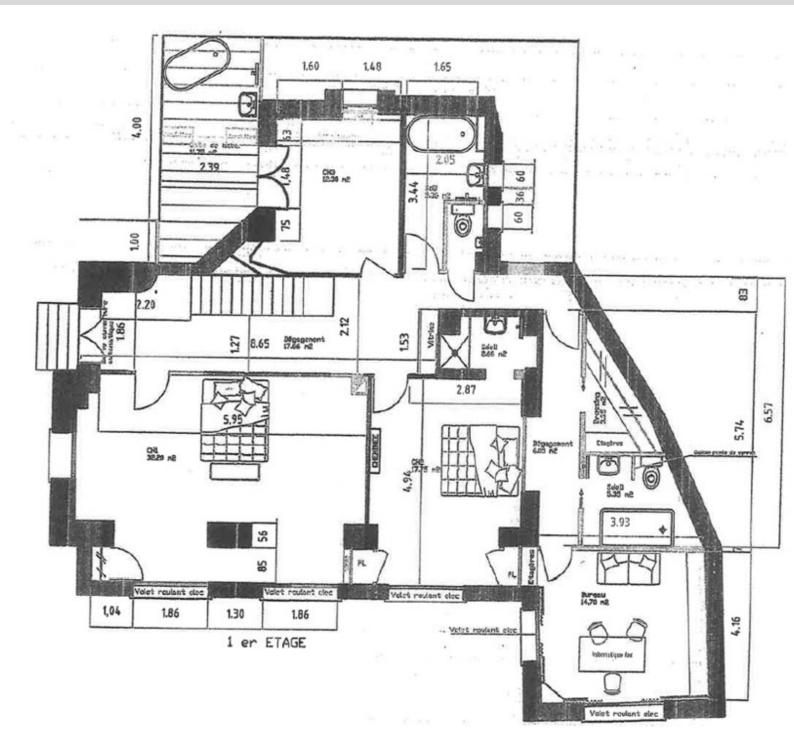

- на первом этаже: приемная с выходом в большую гостиную, кухня и столовая с выходом на террасу и сад, гардеробная, библиотека и гостевой туалет.

- на 1 этаже (доступ на лифте или по лестнице): четыре спальни, в том числе три ванные комнаты и душевая, гардеробная, доступ по лестнице на мансарду.