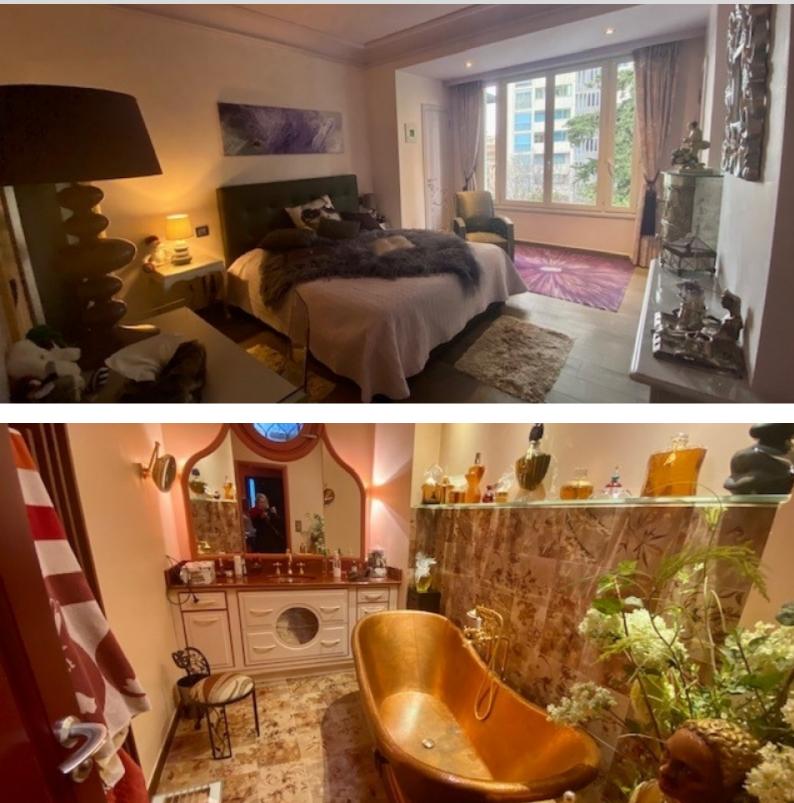

- на первом этаже: приемная с выходом в большую гостиную, кухня и столовая с выходом на террасу и сад, гардеробная, библиотека и гостевой туалет.

- на 1 этаже (доступ на лифте или по лестнице): четыре спальни, в том числе три ванные комнаты и душевая, гардеробная, доступ по лестнице на мансарду.