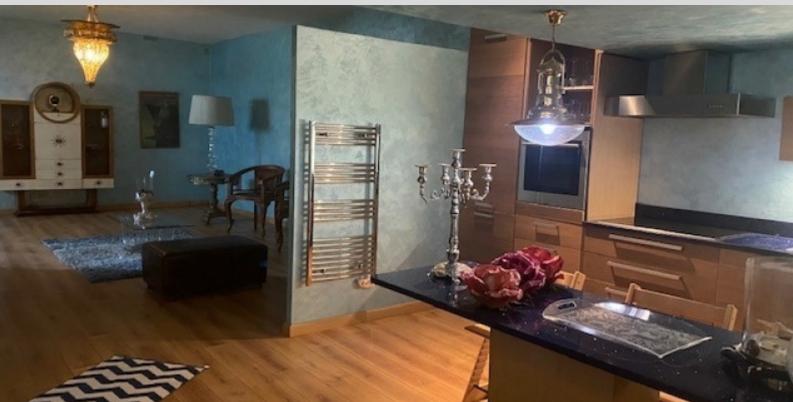

- на первом этаже: приемная с выходом в большую гостиную, кухня и столовая с выходом на террасу и сад, гардеробная, библиотека и гостевой туалет.

- на 1 этаже (доступ на лифте или по лестнице): четыре спальни, в том числе три ванные комнаты и душевая, гардеробная, доступ по лестнице на мансарду.