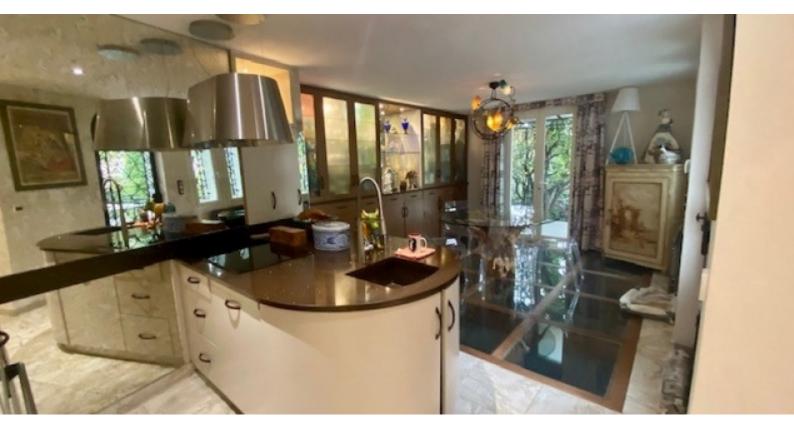

- на первом этаже: приемная с выходом в большую гостиную, кухня и столовая с выходом на террасу и сад, гардеробная, библиотека и гостевой туалет.

- на 1 этаже (доступ на лифте или по лестнице): четыре спальни, в том числе три ванные комнаты и душевая, гардеробная, доступ по лестнице на мансарду.