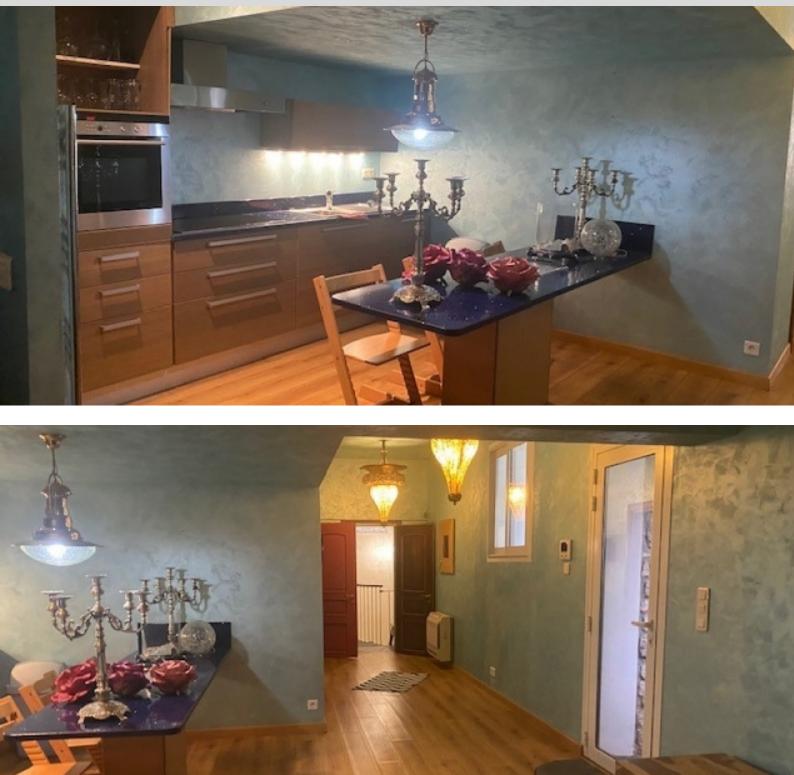

#### DESCRIPTIVE :

Расположенная в тихом районе Княжества Монако, эта престижная вилла, недавно и полностью отремонтированная, имеет исключительное расположение и построена на участке площадью 700 м2. Общая площадь 270 м2, 2 уровня:

- на первом этаже: приемная с выходом в большую гостиную, кухня и столовая с выходом на террасу и сад, гардеробная, библиотека и гостевой туалет.

- на 1 этаже (доступ на лифте или по лестнице): четыре спальни, в том числе три ванные комнаты и душевая, гардеробная, доступ по лестнице на мансарду.

Имеется великолепный винный погреб с прозрачным потолком в столовую.

Великолепный сад, спа-бассейн с подогревом воды и джакузи , терраса с камином

Независимая квартира 75 м2 с собственной кухней и ванной комнотой, Гараж на пять машин, ресепшн, коридор, ведущий к лифту, обслуживающему виллу.