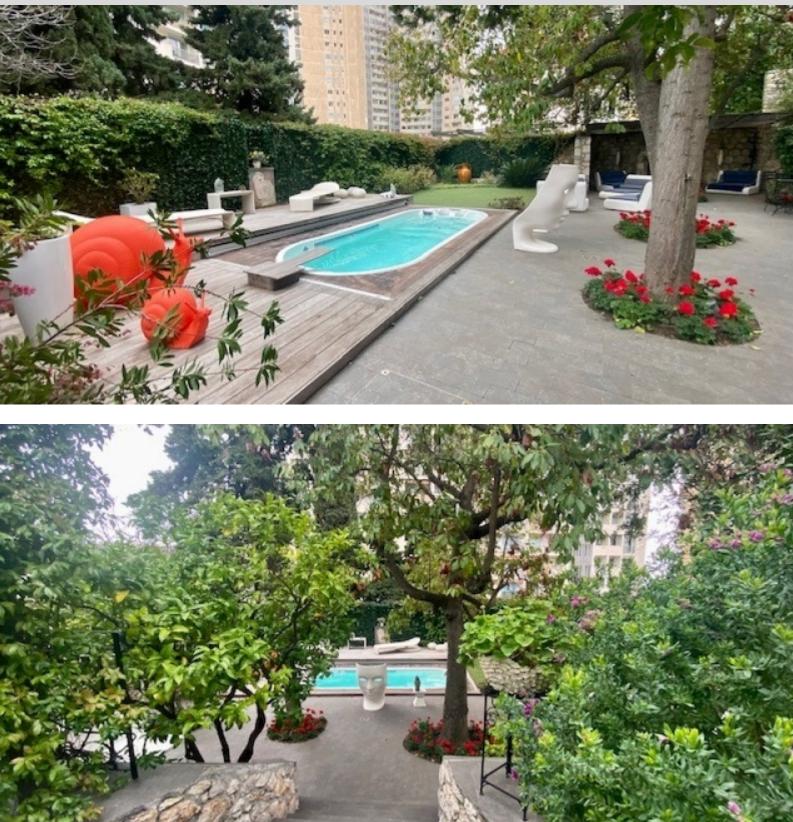

Имеется великолепный винный погреб с прозрачным потолком в столовую.

Великолепный сад, спа-бассейн с подогревом воды и джакузи , терраса с камином

Независимая квартира 75 м2 с собственной кухней и ванной комнотой, Гараж на пять машин, ресепшн, коридор, ведущий к лифту, обслуживающему виллу.