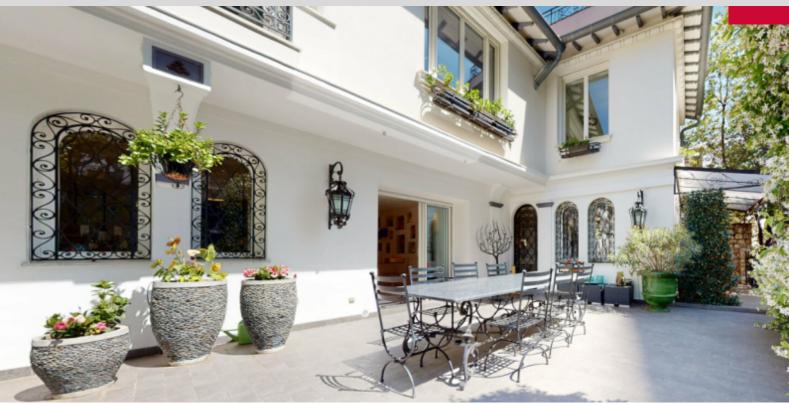

#### DESCRIPTIVE :

Расположенная в тихом районе Княжества Монако, эта престижная вилла, недавно и полностью отремонтированная, имеет исключительное расположение и построена на участке площадью 700 м2. Общая площадь 270 м2, 2 уровня:

- на первом этаже: приемная с выходом в большую гостиную, кухня и столовая с выходом на террасу и сад, гардеробная, библиотека и гостевой туалет.

- на 1 этаже (доступ на лифте или по лестнице): четыре спальни, в том числе три ванные комнаты и душевая, гардеробная, доступ по лестнице на мансарду.

Имеется великолепный винный погреб с прозрачным потолком в столовую.

Великолепный сад, спа-бассейн с подогревом воды и джакузи , терраса с камином

Независимая квартира 75 м2 с собственной кухней и ванной комнотой, Гараж на пять машин, ресепшн, коридор, ведущий к лифту, обслуживающему виллу.