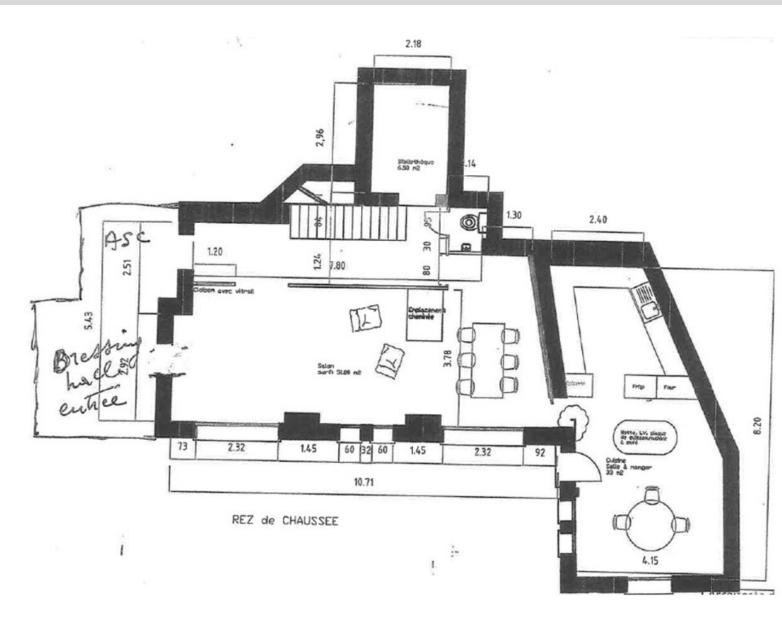

- на первом этаже: приемная с выходом в большую гостиную, кухня и столовая с выходом на террасу и сад, гардеробная, библиотека и гостевой туалет.

- на 1 этаже (доступ на лифте или по лестнице): четыре спальни, в том числе три ванные комнаты и душевая, гардеробная, доступ по лестнице на мансарду.

Имеется великолепный винный погреб с прозрачным потолком в столовую.

Великолепный сад, спа-бассейн с подогревом воды и джакузи , терраса с камином

Независимая квартира 75 м2 с собственной кухней и ванной комнотой, Гараж на пять машин, ресепшн, коридор, ведущий к лифту, обслуживающему виллу.