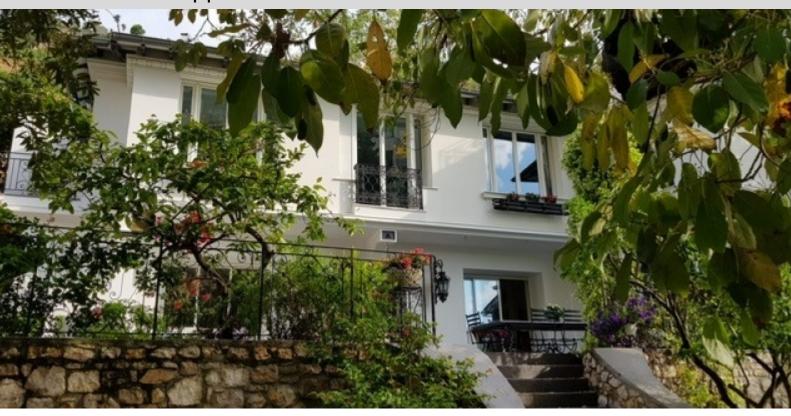

#### DESCRIPTIVE :

Расположенная в тихом районе Княжества Монако, эта престижная вилла, недавно и полностью отремонтированная, имеет исключительное расположение и построена на участке площадью 700 м2. Общая площадь 270 м2, 2 уровня:

- на первом этаже: приемная с выходом в большую гостиную, кухня и столовая с выходом на террасу и сад, гардеробная, библиотека и гостевой туалет.

- на 1 этаже (доступ на лифте или по лестнице): четыре спальни, в том числе три ванные комнаты и душевая, гардеробная, доступ по лестнице на мансарду.

Имеется великолепный винный погреб с прозрачным потолком в столовую.

Великолепный сад, спа-бассейн с подогревом воды и джакузи , терраса с камином

Независимая квартира 75 м2 с собственной кухней и ванной комнотой, Гараж на пять машин, ресепшн, коридор, ведущий к лифту, обслуживающему виллу.