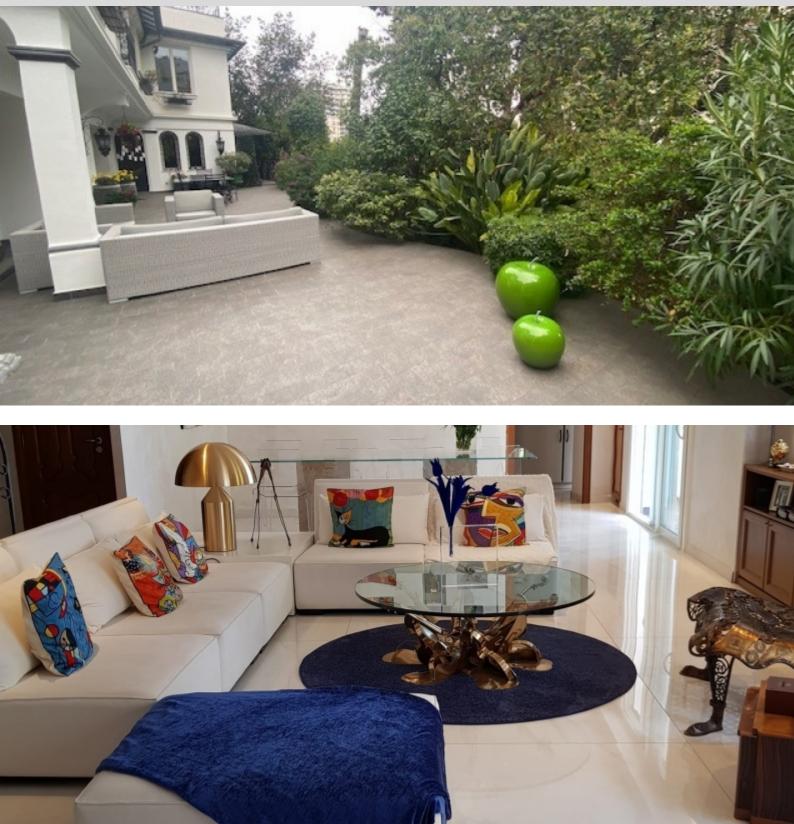

- на первом этаже: приемная с выходом в большую гостиную, кухня и столовая с выходом на террасу и сад, гардеробная, библиотека и гостевой туалет.

- на 1 этаже (доступ на лифте или по лестнице): четыре спальни, в том числе три ванные комнаты и душевая, гардеробная, доступ по лестнице на мансарду.

Имеется великолепный винный погреб с прозрачным потолком в столовую.

Великолепный сад, спа-бассейн с подогревом воды и джакузи , терраса с камином

Независимая квартира 75 м2 с собственной кухней и ванной комнотой, Гараж на пять машин, ресепшн, коридор, ведущий к лифту, обслуживающему виллу.