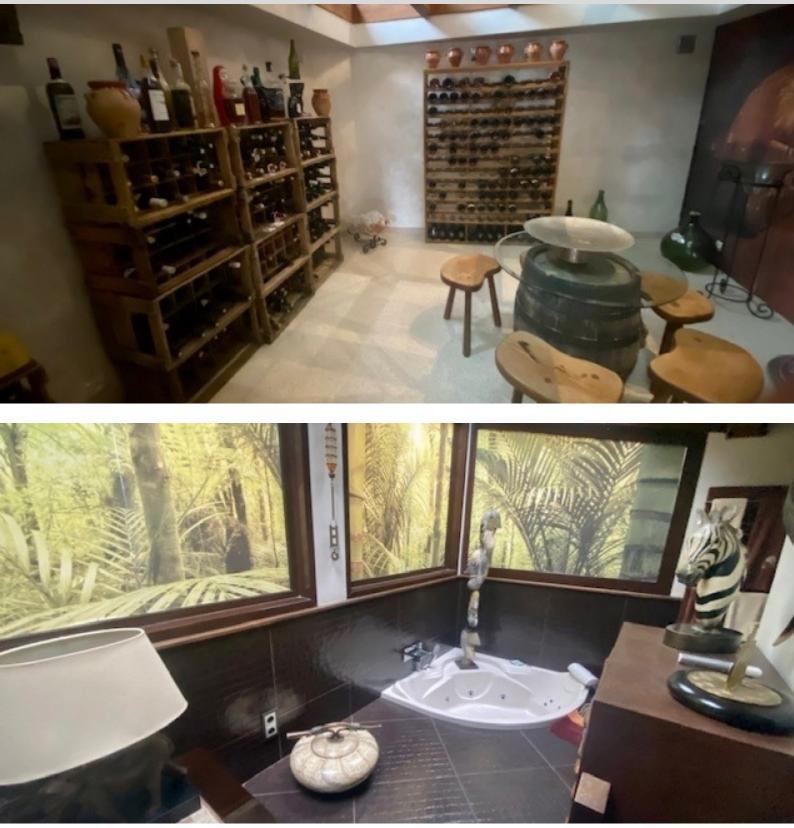

Имеется великолепный винный погреб с прозрачным потолком в столовую.

Великолепный сад, спа-бассейн с подогревом воды и джакузи , терраса с камином

Независимая квартира 75 м2 с собственной кухней и ванной комнотой, Гараж на пять машин, ресепшн, коридор, ведущий к лифту, обслуживающему виллу.