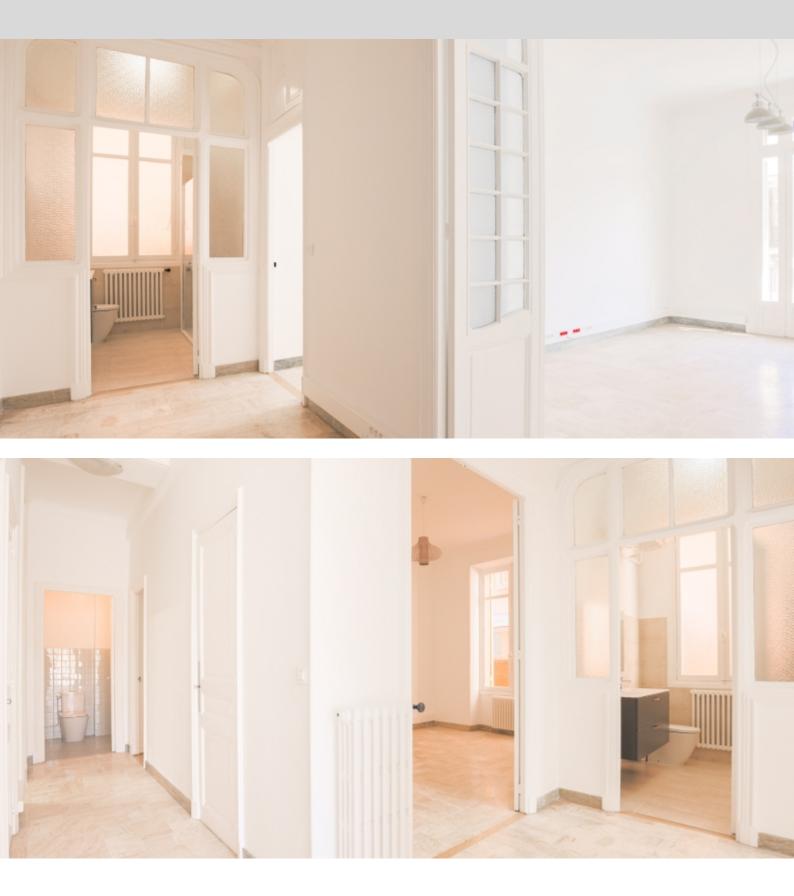

|                             | DETAILS           |
|-----------------------------|-------------------|
| <sup>↑</sup> m <sup>2</sup> | *191 m²           |
|                             | 50 m²             |
|                             | хорошее состояние |
| <u> </u>                    | 4                 |
| $\oslash$                   | Facing юго-восток |
|                             | открытый вид view |
| *Marketable area            |                   |

**DESCRIPTIVE :** 

**REF: VM1966** 