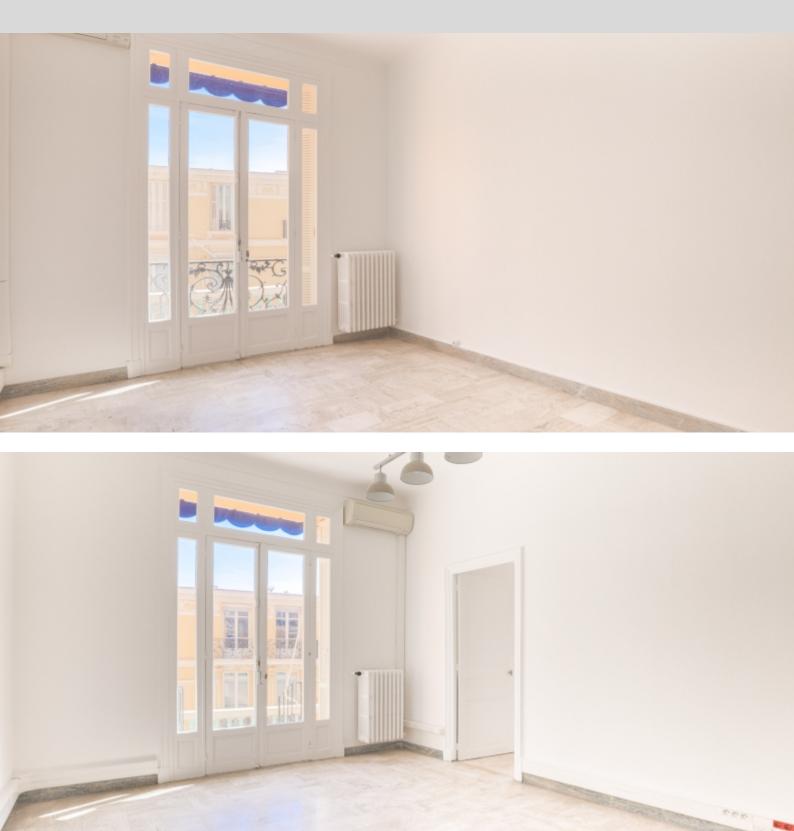

|                             | DETAILS           |
|-----------------------------|-------------------|
| <sup>↑</sup> m <sup>2</sup> | *191 m²           |
|                             | 50 m²             |
|                             | хорошее состояние |
| <u> </u>                    | 4                 |
| $\oslash$                   | Facing юго-восток |
|                             | открытый вид view |
| *Marketable area            |                   |

**DESCRIPTIVE :** 

**REF: VM1966** 