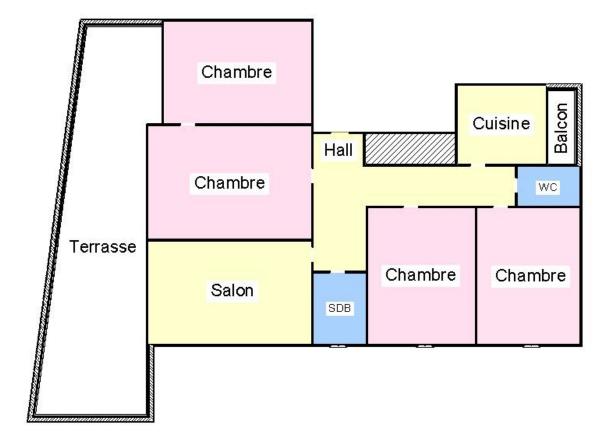

|                             | DETAILS           |
|-----------------------------|-------------------|
| <sup>↑</sup> m <sup>2</sup> | *191 m²           |
|                             | 50 m²             |
|                             | хорошее состояние |
| <u> </u>                    | 4                 |
| $\oslash$                   | Facing юго-восток |
|                             | открытый вид view |
| *Marketable area            |                   |