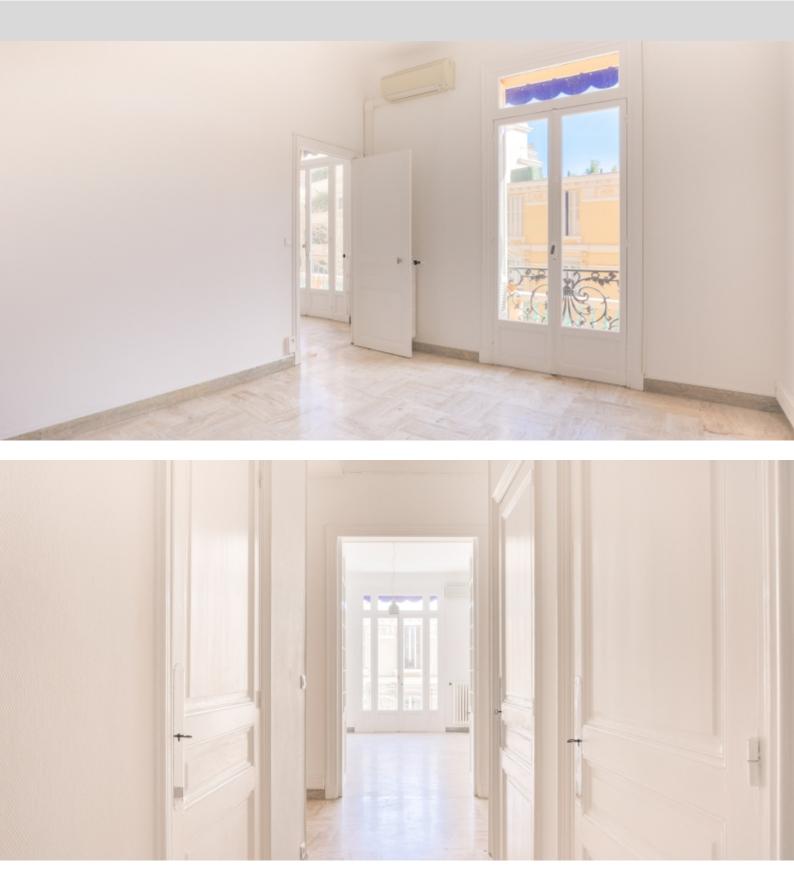

|                             | DETAILS           |
|-----------------------------|-------------------|
| <sup>↑</sup> m <sup>2</sup> | *191 m²           |
|                             | 50 m²             |
|                             | хорошее состояние |
| <u> </u>                    | 4                 |
| $\oslash$                   | Facing юго-восток |
|                             | открытый вид view |
| *Marketable area            |                   |

**DESCRIPTIVE :** 

**REF: VM1966** 