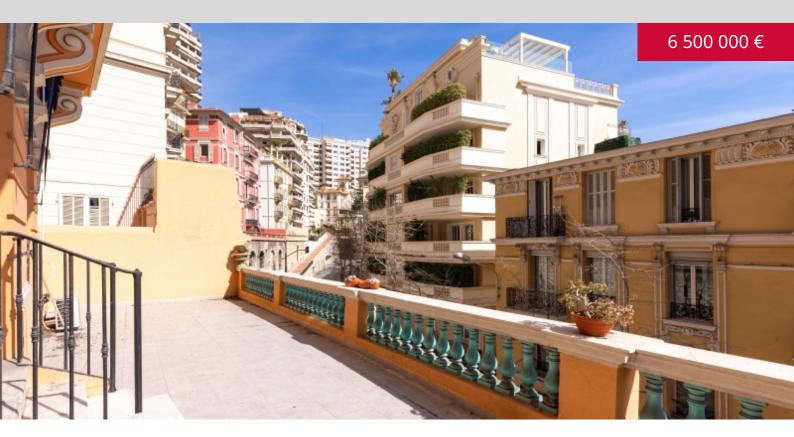

|                             | DETAILS           |
|-----------------------------|-------------------|
| <sup>↑</sup> m <sup>2</sup> | *191 m²           |
|                             | 50 m²             |
|                             | хорошее состояние |
| <u> </u>                    | 4                 |
| $\oslash$                   | Facing юго-восток |
|                             | открытый вид view |
| *Marketable area            |                   |

**DESCRIPTIVE :** 

**REF: VM1966** 