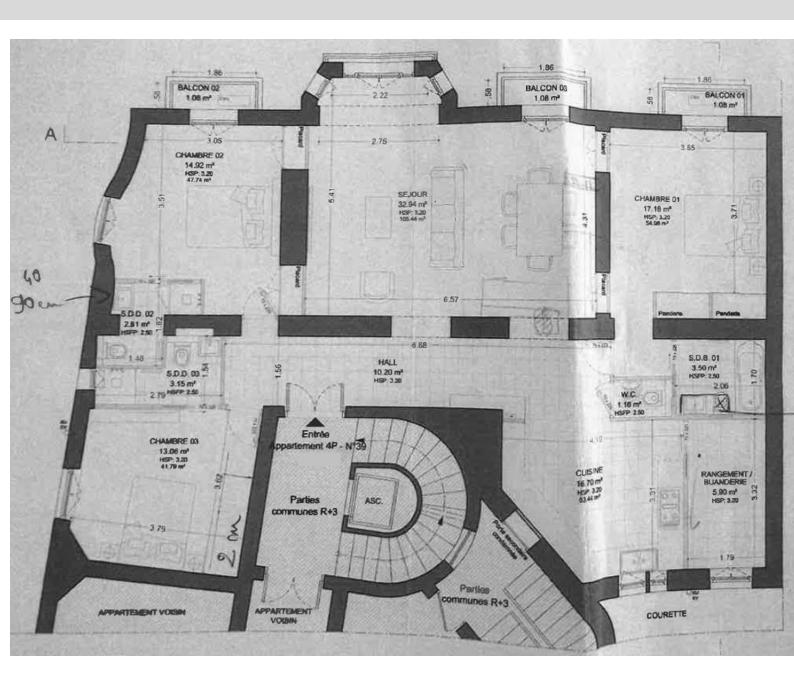

|              | DETAILS                       |
|--------------|-------------------------------|
| €            | *148 m²                       |
|              | 10 m²                         |
|              | исключительное<br>состояние   |
| <u> </u>     | 3                             |
| $\oslash$    | Facing юг                     |
|              | частичный вид на море<br>view |
| $\mathbf{v}$ |                               |