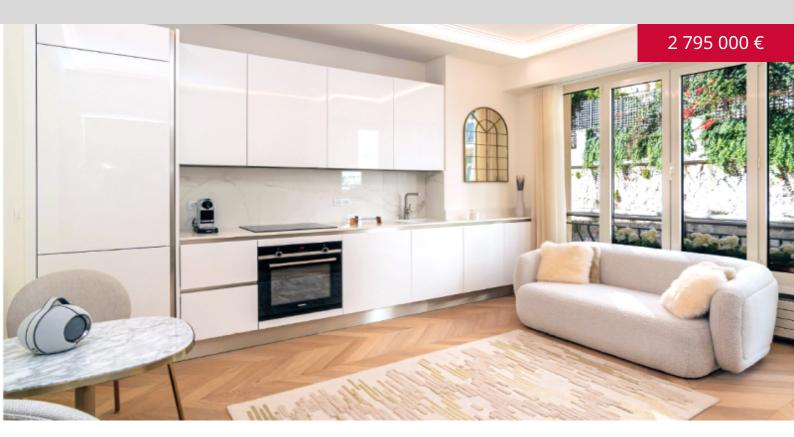

| DETAILS                       |               |
|-------------------------------|---------------|
| $\left(\mathbb{M}^{2}\right)$ | *53 m²        |
|                               | 5 m²          |
|                               | после ремонта |
|                               | 1             |
| $\odot$                       | город view    |
| *Marketable area              |               |

**DESCRIPTIVE :** 

**REF: VM2016** 