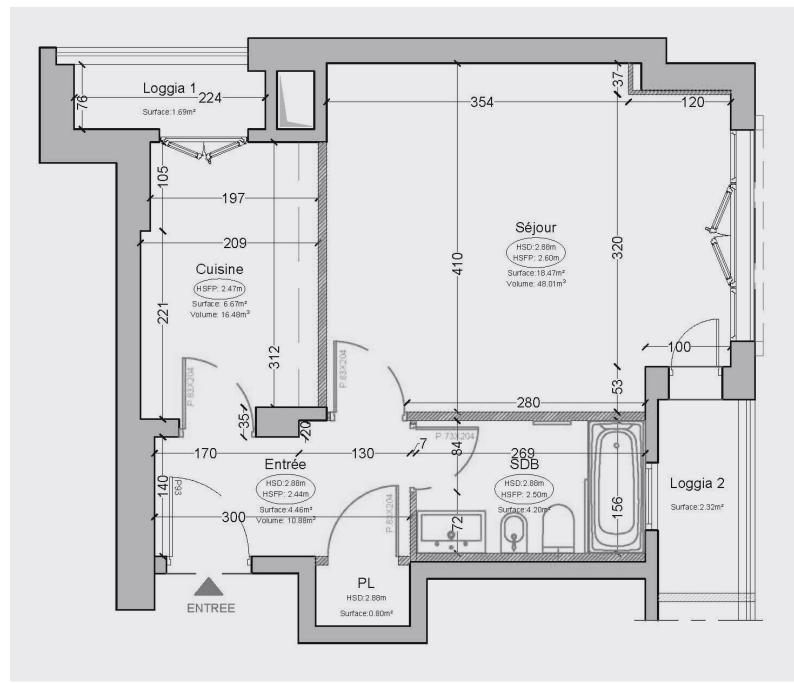

| DETAILS                       |               |
|-------------------------------|---------------|
| $\left(\mathbb{M}^{2}\right)$ | *53 m²        |
|                               | 5 m²          |
|                               | после ремонта |
|                               | 1             |
| $\odot$                       | город view    |
| *Marketable area              |               |

**DESCRIPTIVE :** 

**REF: VM2016** 