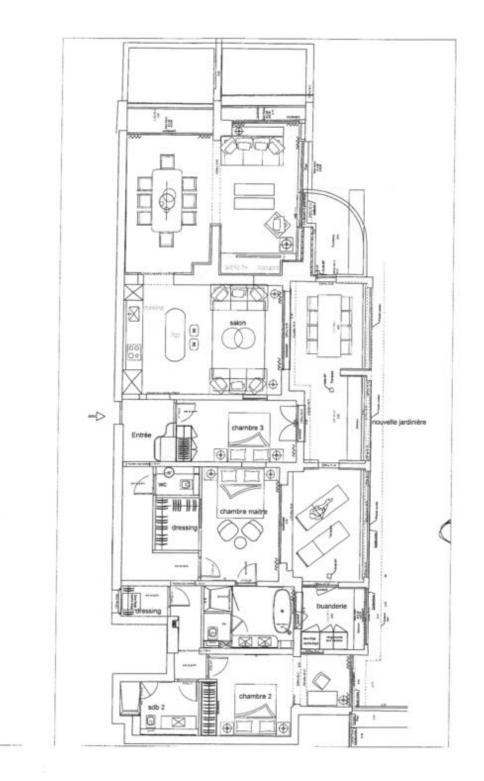

DESCRIPTIVE :

**REF: VM2022** 

| DETAILS          |                 |
|------------------|-----------------|
|                  | *231 m²         |
|                  | 40 m²           |
|                  | 26055           |
| <u> </u>         | 3               |
| $\oslash$        | Facing 22222    |
|                  | 2222, 2222 view |
| *Marketable area |                 |