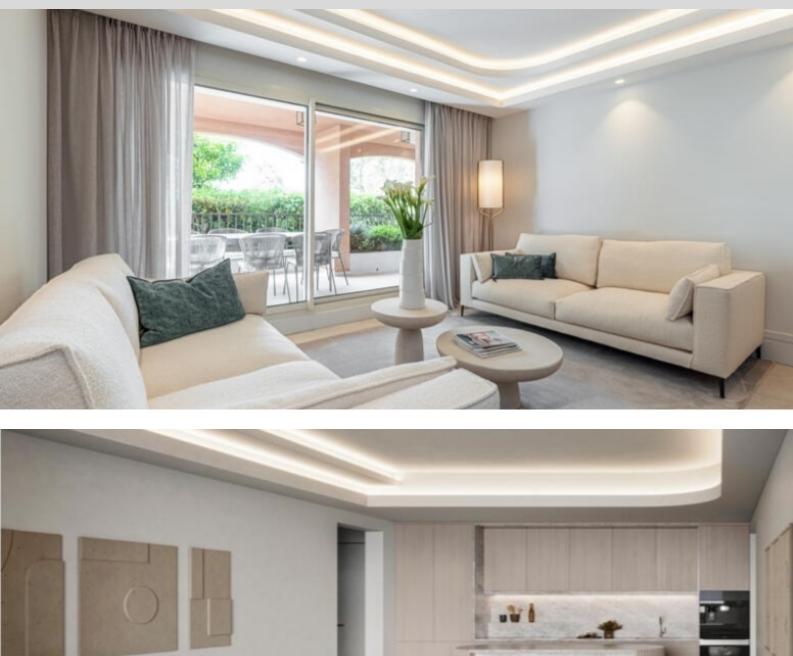

DESCRIPTIVE :

**REF: VM2022** 

| DETAILS          |                 |
|------------------|-----------------|
|                  | *231 m²         |
|                  | 40 m²           |
|                  | 26055           |
| <u> </u>         | 3               |
| $\oslash$        | Facing 22222    |
|                  | 2222, 2222 view |
| *Marketable area |                 |