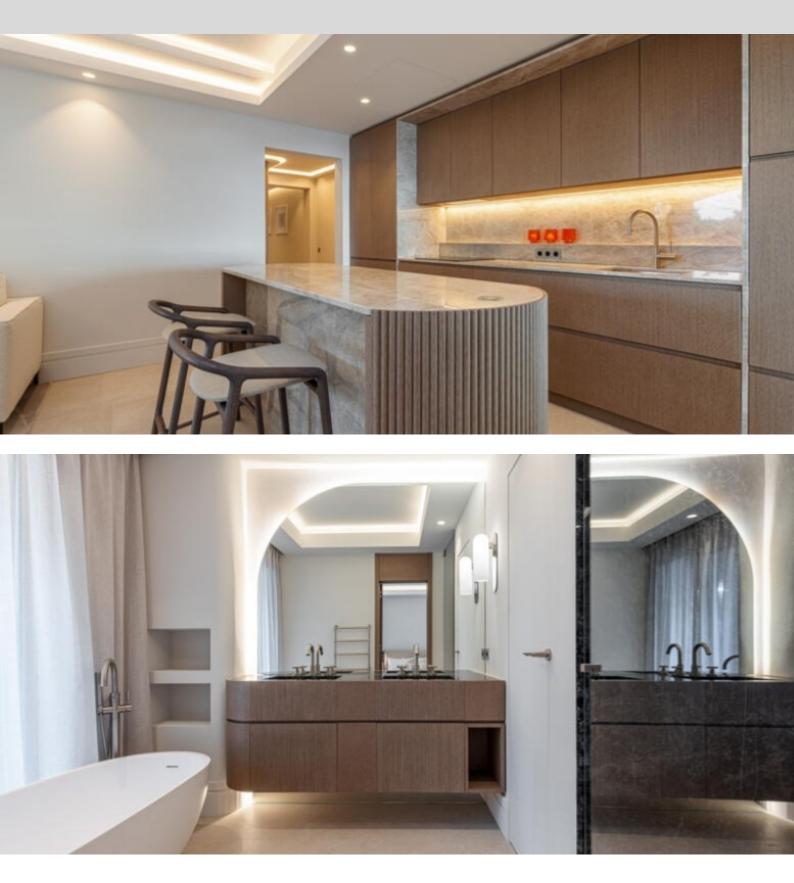

DESCRIPTIVE :

**REF: VM2022** 

| DETAILS          |                 |
|------------------|-----------------|
|                  | *231 m²         |
|                  | 40 m²           |
|                  | 26055           |
| <u> </u>         | 3               |
| $\oslash$        | Facing 22222    |
|                  | 2222, 2222 view |
| *Marketable area |                 |