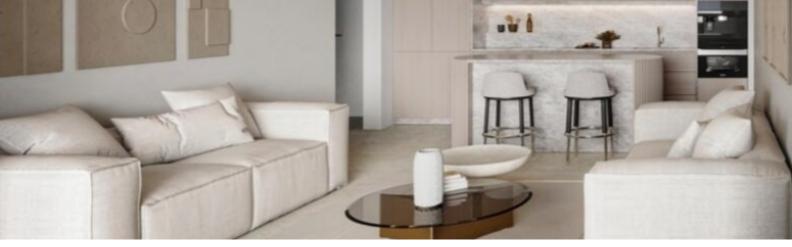

DESCRIPTIVE :

**REF: VM2022** 

| DETAILS          |                 |
|------------------|-----------------|
|                  | *231 m²         |
|                  | 40 m²           |
|                  | 26055           |
| <u> </u>         | 3               |
| $\oslash$        | Facing 22222    |
|                  | 2222, 2222 view |
| *Marketable area |                 |