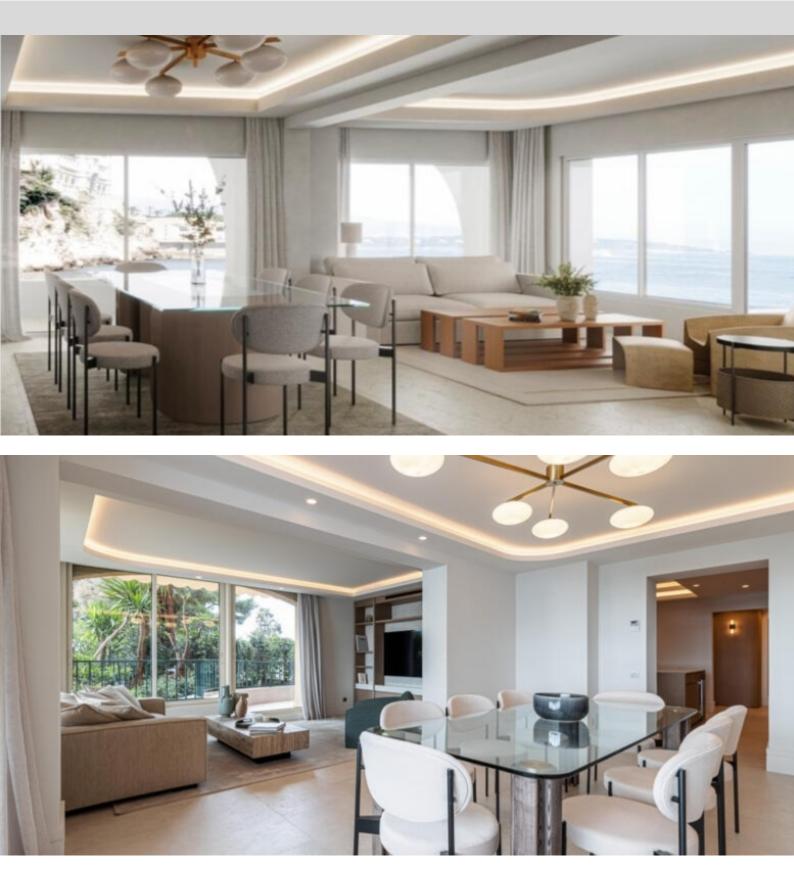

DESCRIPTIVE :

**REF: VM2022** 

| DETAILS          |                 |
|------------------|-----------------|
|                  | *231 m²         |
|                  | 40 m²           |
|                  | 26055           |
| <u> </u>         | 3               |
| $\oslash$        | Facing 22222    |
|                  | 2222, 2222 view |
| *Marketable area |                 |