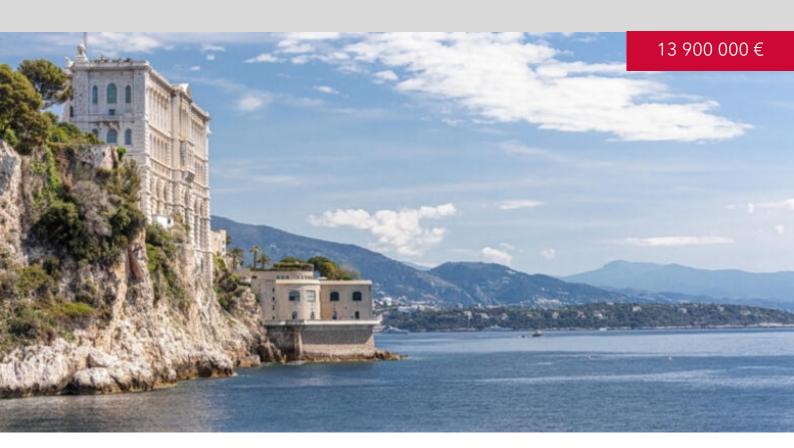

DESCRIPTIVE :

**REF: VM2022** 

| DETAILS          |                 |
|------------------|-----------------|
|                  | *231 m²         |
|                  | 40 m²           |
|                  | 26055           |
| <u> </u>         | 3               |
| $\oslash$        | Facing 22222    |
|                  | 2222, 2222 view |
| *Marketable area |                 |