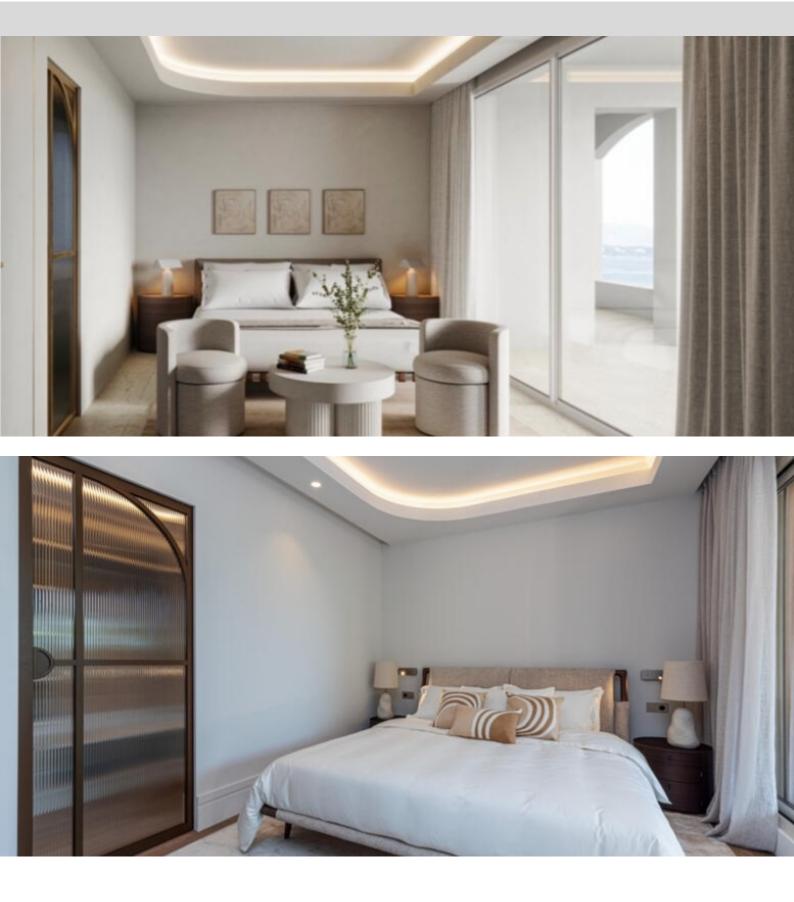

DESCRIPTIVE :

**REF: VM2022** 

| DETAILS          |                 |
|------------------|-----------------|
|                  | *231 m²         |
|                  | 40 m²           |
|                  | 26055           |
| <u> </u>         | 3               |
| $\oslash$        | Facing 22222    |
|                  | 2222, 2222 view |
| *Marketable area |                 |