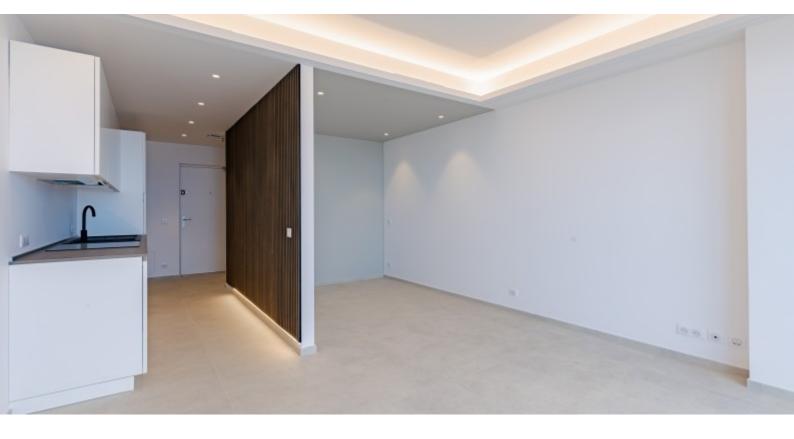

Общая площадь 47 м2, состоит из: прихожей, большой гостиной, полностью оборудованной душевой комнаты и кухни в американском

Он имеет красивую лоджию площадью 5 м2 с захватывающим видом на итальянское побережье казино Монте-Карло и глубокое синее море на заднем плане.