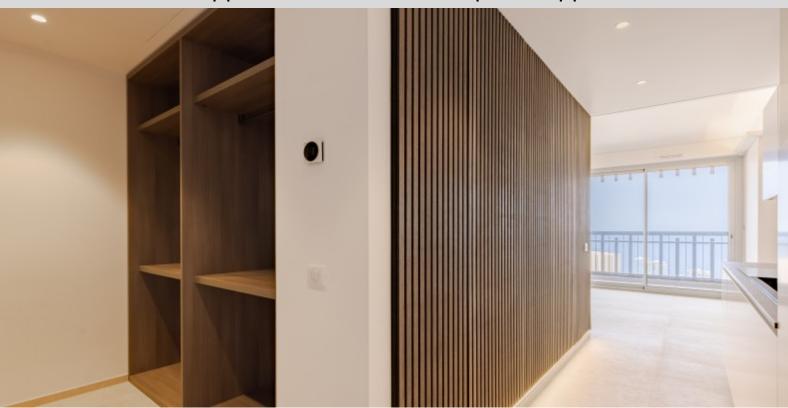

Подвал завершает это свойство.

**REF: VM2033** 

|                                        | DETAILS           |
|----------------------------------------|-------------------|
| $\stackrel{\uparrow}{\longrightarrow}$ | *47 m²            |
|                                        | 5 m <sup>2</sup>  |
|                                        | после ремонта     |
| <b>Ø</b>                               | Facing юго-восток |
| <b>(</b>                               | панормамный view  |
| *Marketab                              | le area           |