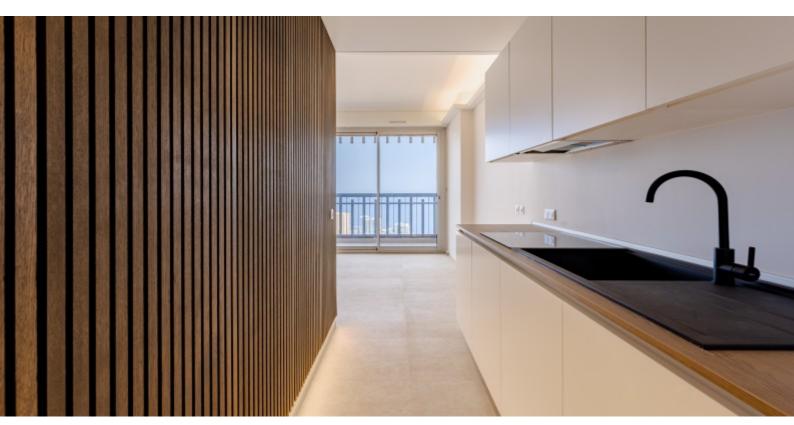

#### **DESCRIPTIVE:**

Просторная, полностью отремонтированная СТУДИЯ, расположенная в престижной башне Миллефиори, пользующейся большим спросом и ценящейся за свое центральное расположение, но вдали от суеты центра города. Круглосуточная консьерж-служба.

Общая площадь 47 м2, состоит из: прихожей, большой гостиной, полностью оборудованной душевой комнаты и кухни в американском

Он имеет красивую лоджию площадью 5 м2 с захватывающим видом на итальянское побережье казино Монте-Карло и глубокое синее море на заднем плане.