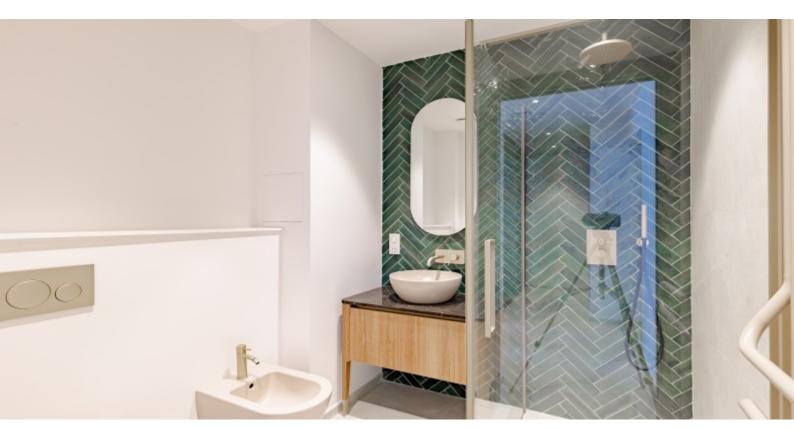

Общая площадь 47 м2, состоит из: прихожей, большой гостиной, полностью оборудованной душевой комнаты и кухни в американском

Он имеет красивую лоджию площадью 5 м2 с захватывающим видом на итальянское побережье казино Монте-Карло и глубокое синее море на заднем плане.