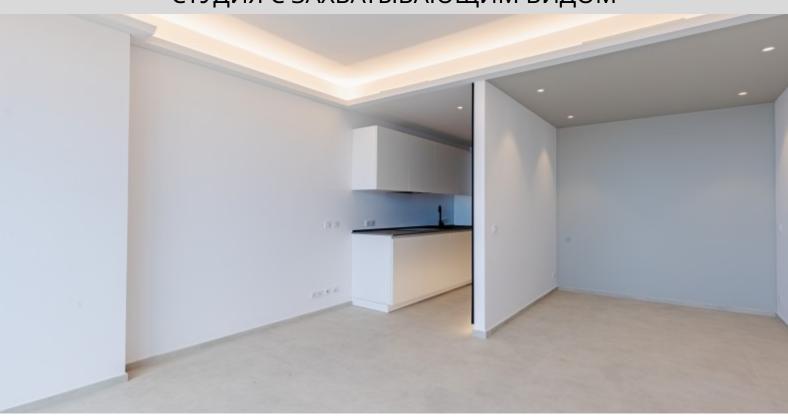

Общая площадь 47 м2, состоит из: прихожей, большой гостиной, полностью оборудованной душевой комнаты и кухни в американском

Он имеет красивую лоджию площадью 5 м2 с захватывающим видом на итальянское побережье казино Монте-Карло и глубокое синее море на заднем плане.