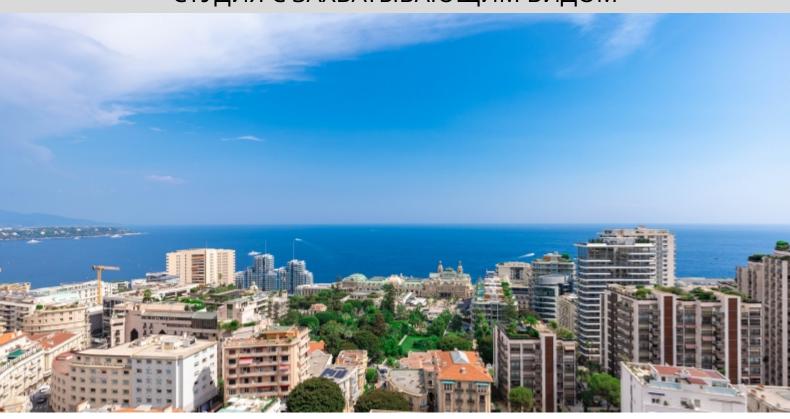

Общая площадь 47 м2, состоит из: прихожей, большой гостиной, полностью оборудованной душевой комнаты и кухни в американском

Он имеет красивую лоджию площадью 5 м2 с захватывающим видом на итальянское побережье казино Монте-Карло и глубокое синее море на заднем плане.