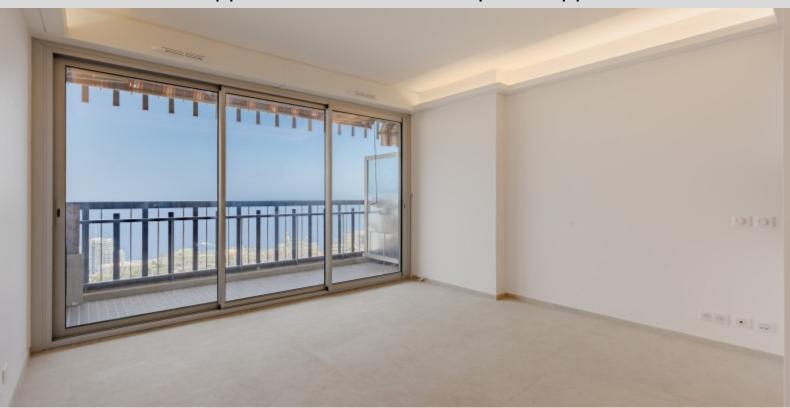

Общая площадь 47 м2, состоит из: прихожей, большой гостиной, полностью оборудованной душевой комнаты и кухни в американском

Он имеет красивую лоджию площадью 5 м2 с захватывающим видом на итальянское побережье казино Монте-Карло и глубокое синее море на заднем плане.