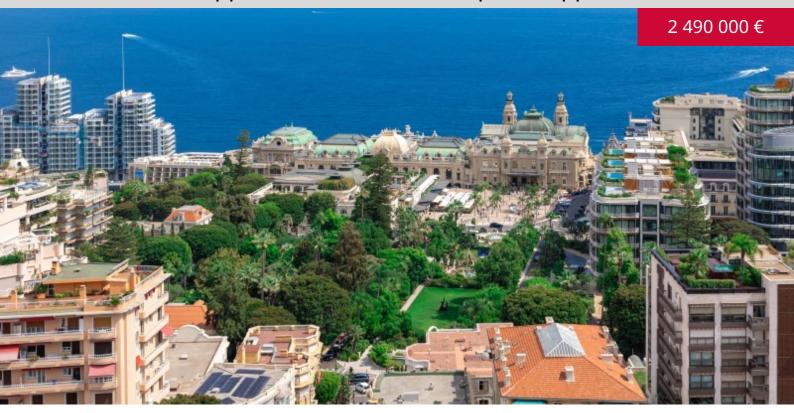

#### **DESCRIPTIVE:**

Просторная, полностью отремонтированная СТУДИЯ, расположенная в престижной башне Миллефиори, пользующейся большим спросом и ценящейся за свое центральное расположение, но вдали от суеты центра города. Круглосуточная консьерж-служба.

Общая площадь 47 м2, состоит из: прихожей, большой гостиной, полностью оборудованной душевой комнаты и кухни в американском

Он имеет красивую лоджию площадью 5 м2 с захватывающим видом на итальянское побережье казино Монте-Карло и глубокое синее море на заднем плане.