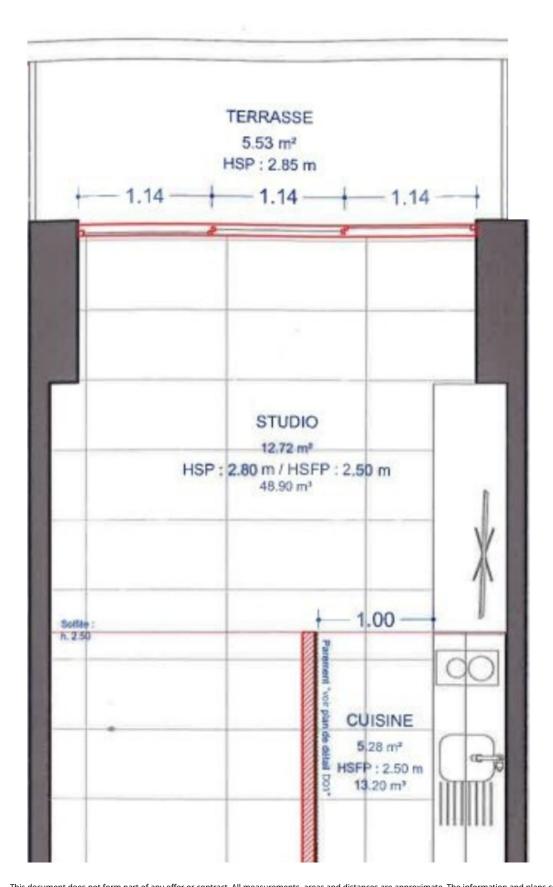

Общая площадь 47 м2, состоит из: прихожей, большой гостиной, полностью оборудованной душевой комнаты и кухни в американском

Он имеет красивую лоджию площадью 5 м2 с захватывающим видом на итальянское побережье казино Монте-Карло и глубокое синее море на заднем плане.

Подвал завершает это свойство.

**REF: VM2033** 

|                                        | DETAILS           |
|----------------------------------------|-------------------|
| $\stackrel{\uparrow}{\longrightarrow}$ | *47 m²            |
|                                        | 5 m <sup>2</sup>  |
|                                        | после ремонта     |
| <b>Ø</b>                               | Facing юго-восток |
| <b>(</b>                               | панормамный view  |
| *Marketab                              | le area           |