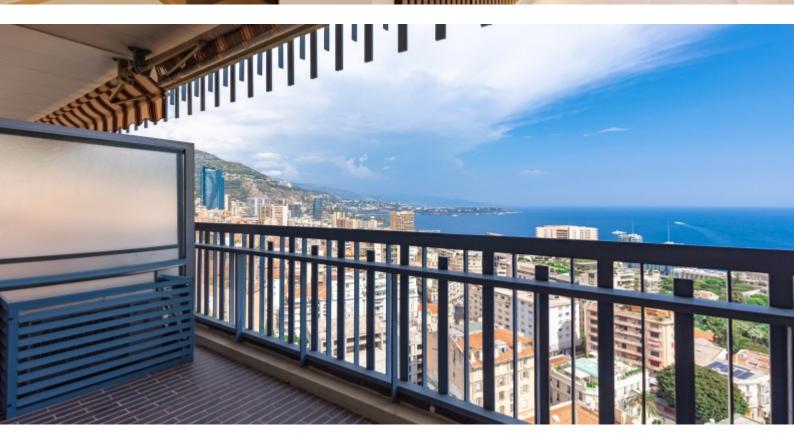

Общая площадь 47 м2, состоит из: прихожей, большой гостиной, полностью оборудованной душевой комнаты и кухни в американском

Он имеет красивую лоджию площадью 5 м2 с захватывающим видом на итальянское побережье казино Монте-Карло и глубокое синее море на заднем плане.