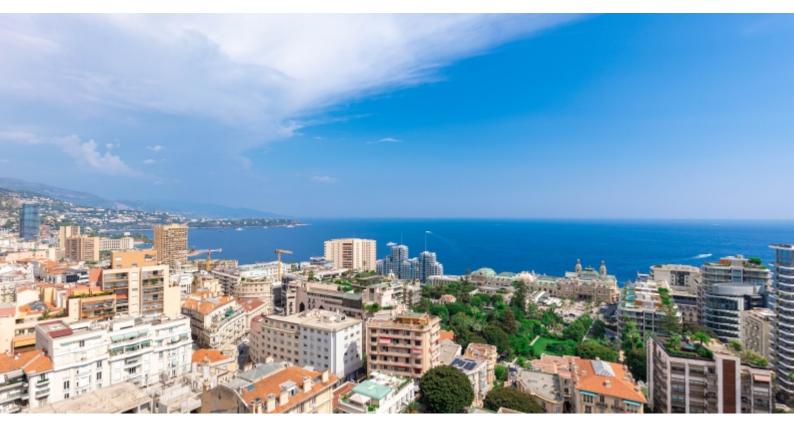

Общая площадь 47 м2, состоит из: прихожей, большой гостиной, полностью оборудованной душевой комнаты и кухни в американском

Он имеет красивую лоджию площадью 5 м2 с захватывающим видом на итальянское побережье казино Монте-Карло и глубокое синее море на заднем плане.