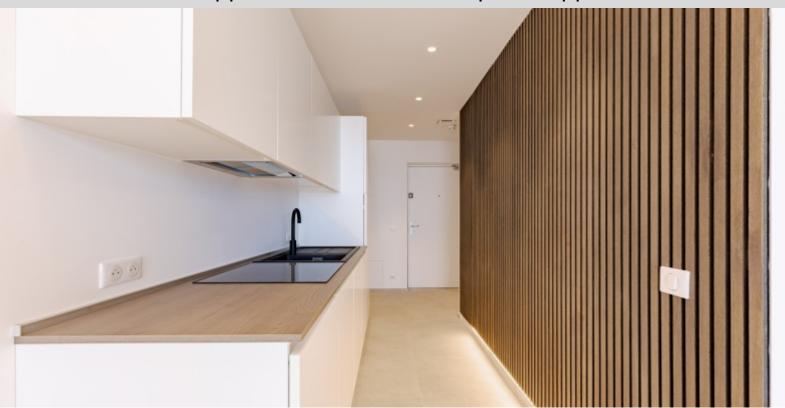

#### **DESCRIPTIVE:**

Просторная, полностью отремонтированная СТУДИЯ, расположенная в престижной башне Миллефиори, пользующейся большим спросом и ценящейся за свое центральное расположение, но вдали от суеты центра города. Круглосуточная консьерж-служба.

Общая площадь 47 м2, состоит из: прихожей, большой гостиной, полностью оборудованной душевой комнаты и кухни в американском

Он имеет красивую лоджию площадью 5 м2 с захватывающим видом на итальянское побережье казино Монте-Карло и глубокое синее море на заднем плане.