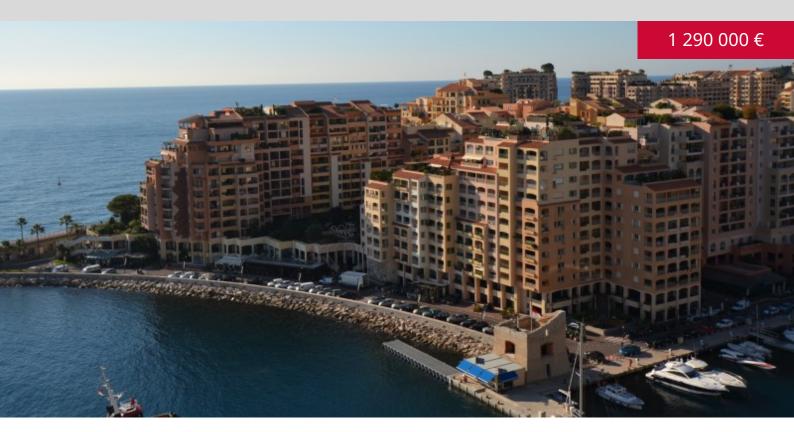

## EDEN STAR FONTVIEILLE

| *47 m <sup>2</sup><br>сключительное |
|-------------------------------------|
| ключительное                        |
| состояние                           |
| Facing восток                       |
| poшe view                           |
|                                     |