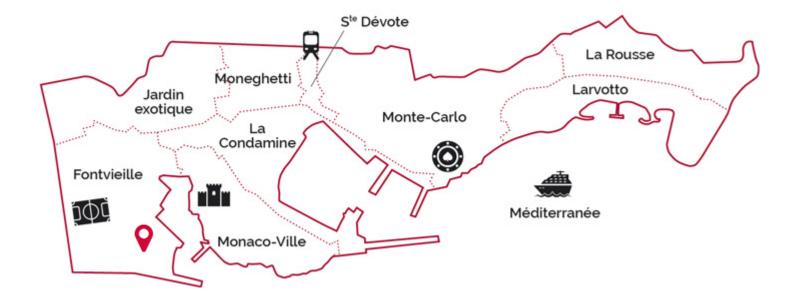

## EDEN STAR FONTVIEILLE

| *47 m <sup>2</sup><br>сключительное |
|-------------------------------------|
| ключительное                        |
| состояние                           |
| Facing восток                       |
| poшe view                           |
|                                     |