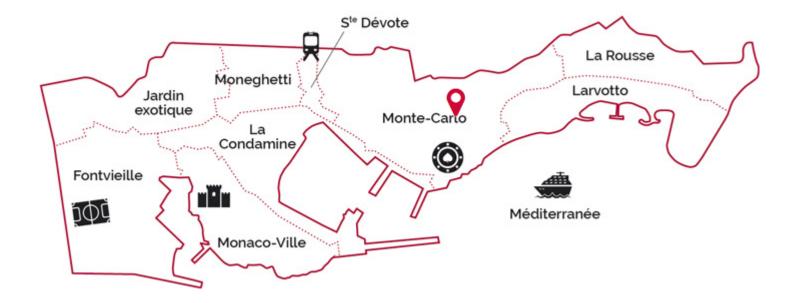

## SPRING PALACE MONTE-CARLO

|                  | DETAILS                     |                             |
|------------------|-----------------------------|-----------------------------|
|                  | <sup>↑</sup> m <sup>2</sup> | *150 m <sup>2</sup>         |
|                  | $\widehat{\mathbf{M}}$      | исключительное<br>состояние |
|                  |                             | улица view                  |
| *Marketable area |                             |                             |