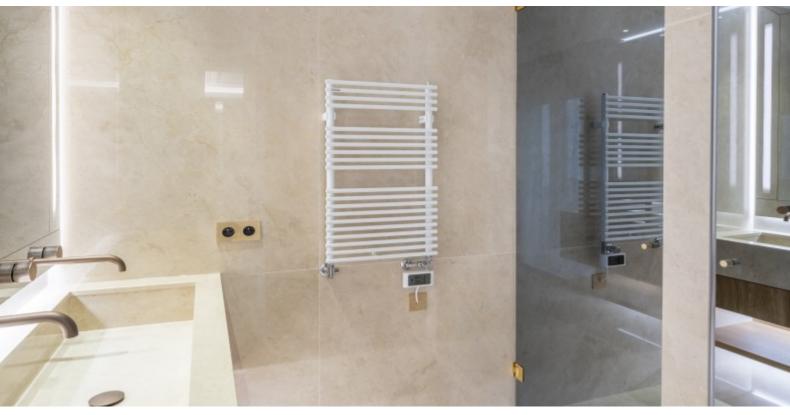

**DESCRIPTIVE:** 

**REF: VM2130** 

|          | DETAILS                |
|----------|------------------------|
| Ĉm²}     | *116 m²                |
|          | 25 m²                  |
|          | 22222 222222           |
|          | 2                      |
| <b>Ø</b> | Facing 22              |
| <b>(</b> | 222-222222 , 2222 view |