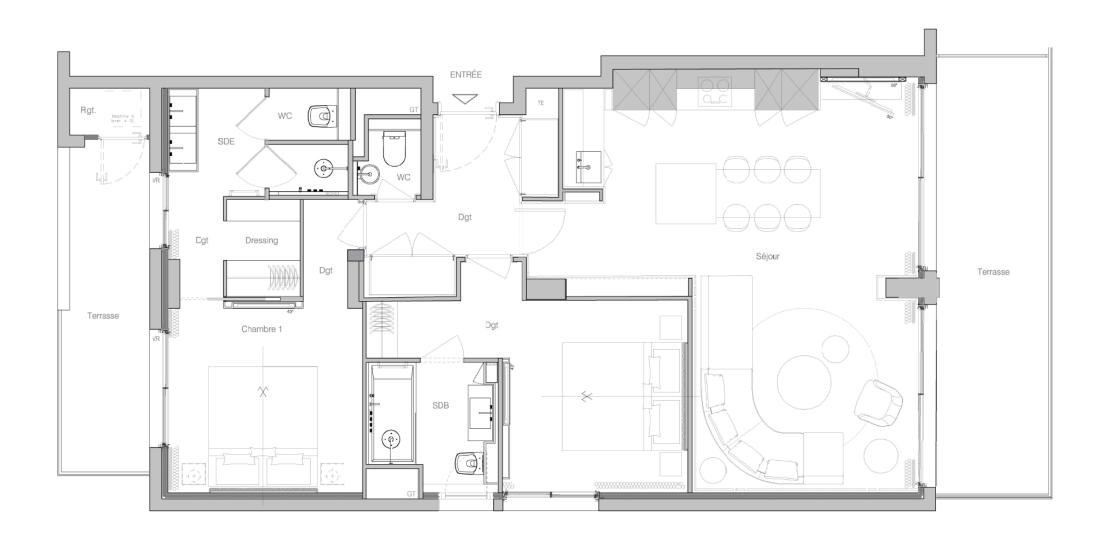

**DESCRIPTIVE:** 

**REF: VM2130** 

|          | DETAILS                |
|----------|------------------------|
| Ĉm²}     | *116 m²                |
|          | 25 m²                  |
|          | 22222 222222           |
|          | 2                      |
| <b>Ø</b> | Facing 22              |
| <b>(</b> | 222-222222 , 2222 view |