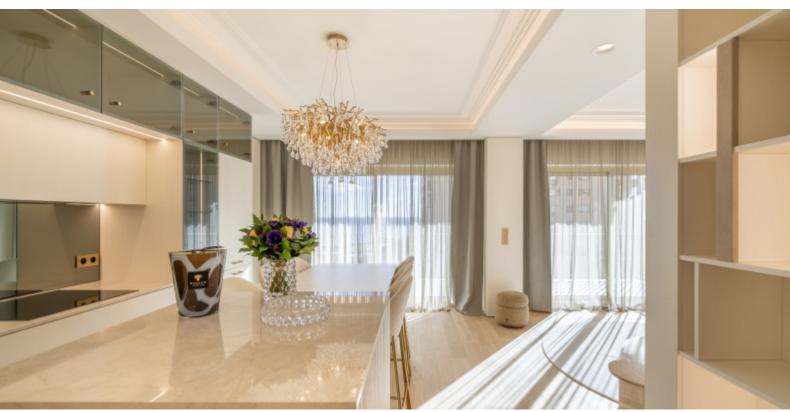

**DESCRIPTIVE:** 

**REF: VM2130** 

|          | DETAILS                |
|----------|------------------------|
| Ĉm²}     | *116 m²                |
|          | 25 m²                  |
|          | 22222 222222           |
|          | 2                      |
| <b>Ø</b> | Facing 22              |
| <b>(</b> | 222-222222 , 2222 view |