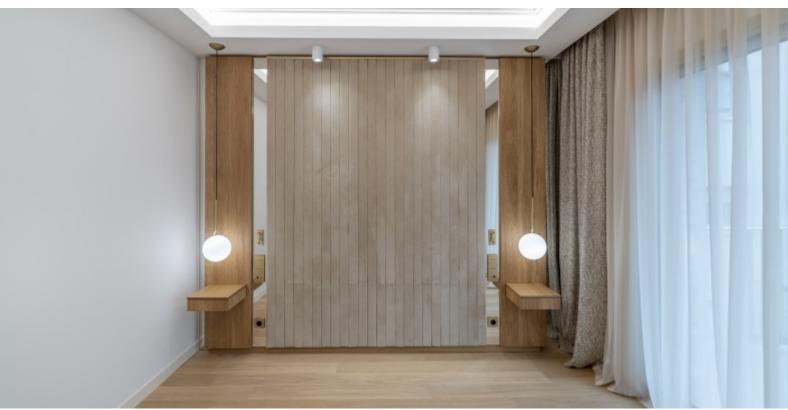

**DESCRIPTIVE:** 

**REF: VM2130** 

|          | DETAILS                |
|----------|------------------------|
| Ĉm²}     | *116 m²                |
|          | 25 m²                  |
|          | 22222 222222           |
|          | 2                      |
| <b>Ø</b> | Facing 22              |
| <b>(</b> | 222-222222 , 2222 view |