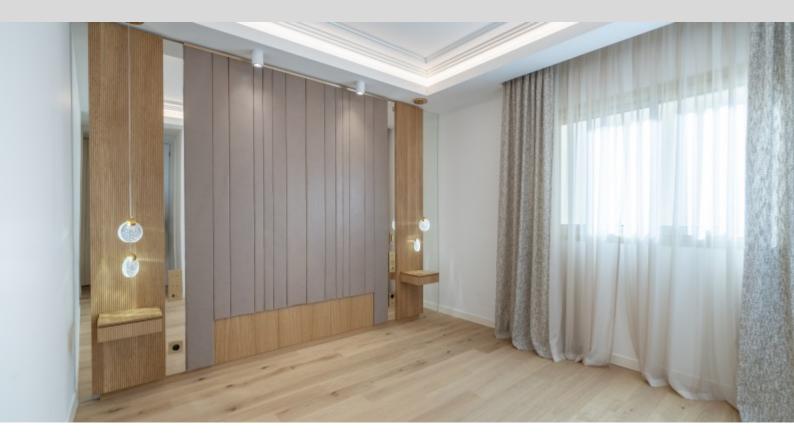

**DESCRIPTIVE:** 

**REF: VM2130** 

|          | DETAILS                |
|----------|------------------------|
| Ĉm²}     | *116 m²                |
|          | 25 m²                  |
|          | 22222 222222           |
|          | 2                      |
| <b>Ø</b> | Facing 22              |
| <b>(</b> | 222-222222 , 2222 view |