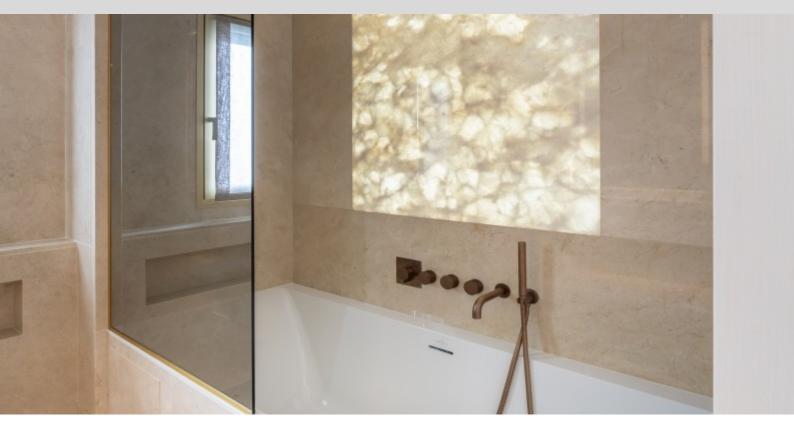

**DESCRIPTIVE:** 

**REF: VM2130** 

|          | DETAILS                |
|----------|------------------------|
| Ĉm²}     | *116 m²                |
|          | 25 m²                  |
|          | 22222 222222           |
|          | 2                      |
| <b>Ø</b> | Facing 22              |
| <b>(</b> | 222-222222 , 2222 view |