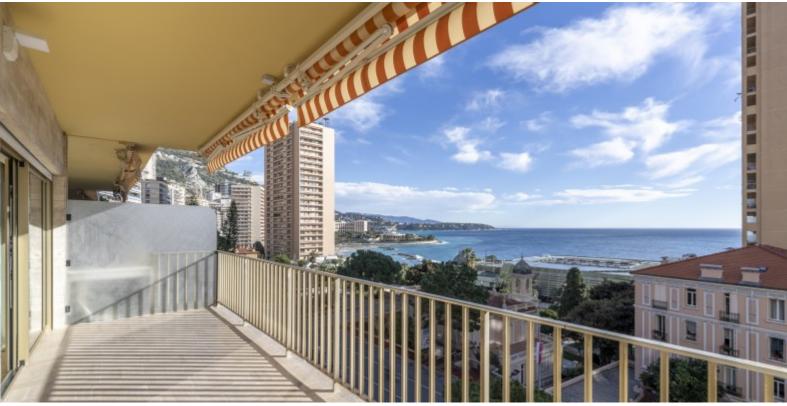

**DESCRIPTIVE:** 

**REF: VM2130** 

|          | DETAILS                |
|----------|------------------------|
| Ĉm²}     | *116 m²                |
|          | 25 m²                  |
|          | 22222 222222           |
|          | 2                      |
| <b>Ø</b> | Facing 22              |
| <b>(</b> | 222-222222 , 2222 view |