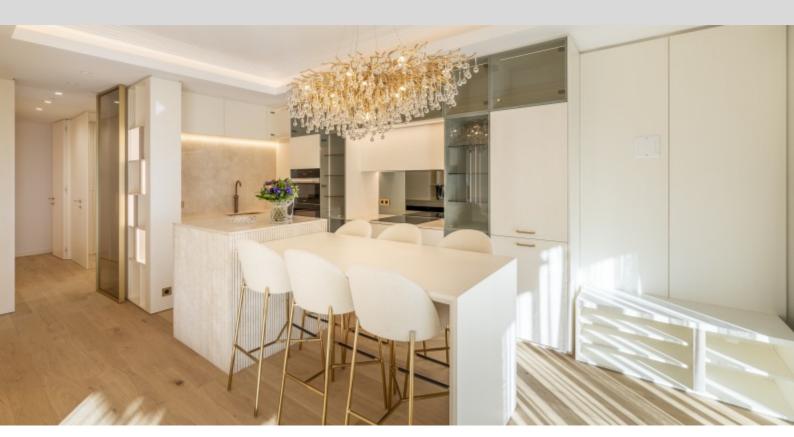

**DESCRIPTIVE:** 

**REF: VM2130** 

|          | DETAILS                |
|----------|------------------------|
| Ĉm²}     | *116 m²                |
|          | 25 m²                  |
|          | 22222 222222           |
|          | 2                      |
| <b>Ø</b> | Facing 22              |
| <b>(</b> | 222-222222 , 2222 view |