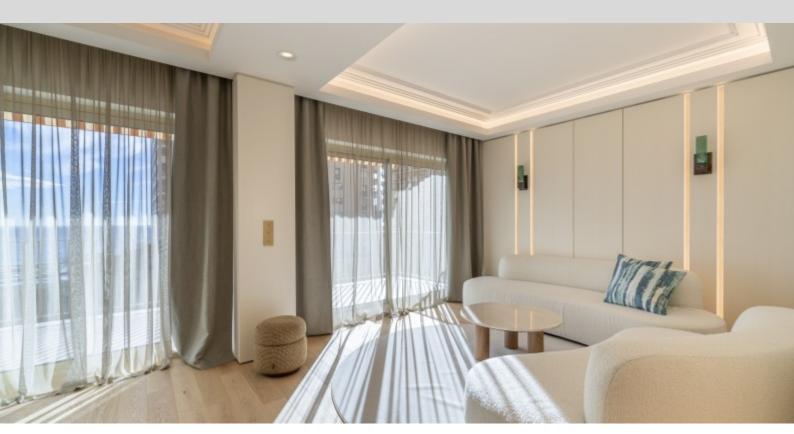

**DESCRIPTIVE:** 

**REF: VM2130** 

|          | DETAILS                |
|----------|------------------------|
| Ĉm²}     | *116 m²                |
|          | 25 m²                  |
|          | 22222 222222           |
|          | 2                      |
| <b>Ø</b> | Facing 22              |
| <b>(</b> | 222-222222 , 2222 view |