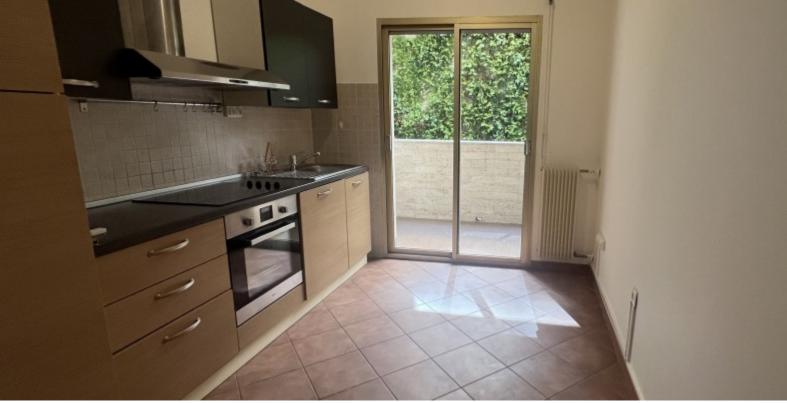

**DESCRIPTIVE:** 

**REF: VM2173** 

|          | DETAILS                    |
|----------|----------------------------|
| ↑m²      | *79 m²                     |
|          | 11 m²                      |
|          | 2222222 22222222           |
|          | 1                          |
|          | Facing 222-22222           |
| <b>(</b> | 7777777777 777 77 777 view |