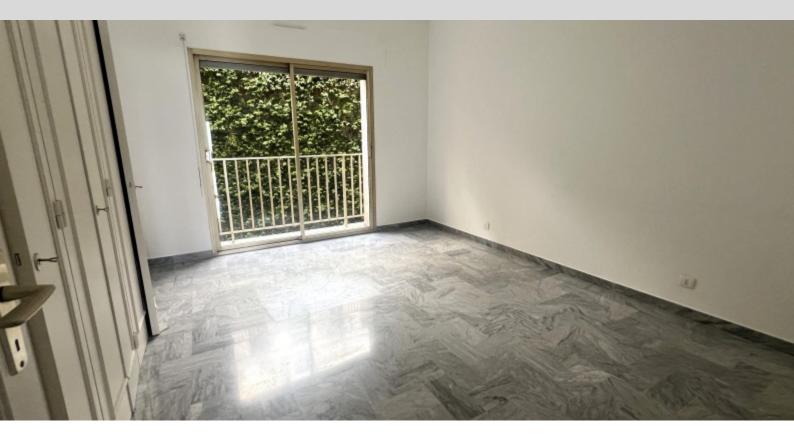

**DESCRIPTIVE:** 

**REF: VM2173** 

|          | DETAILS                    |
|----------|----------------------------|
| ↑m²      | *79 m²                     |
|          | 11 m²                      |
|          | 2222222 22222222           |
|          | 1                          |
|          | Facing 222-22222           |
| <b>(</b> | 7777777777 777 77 777 view |