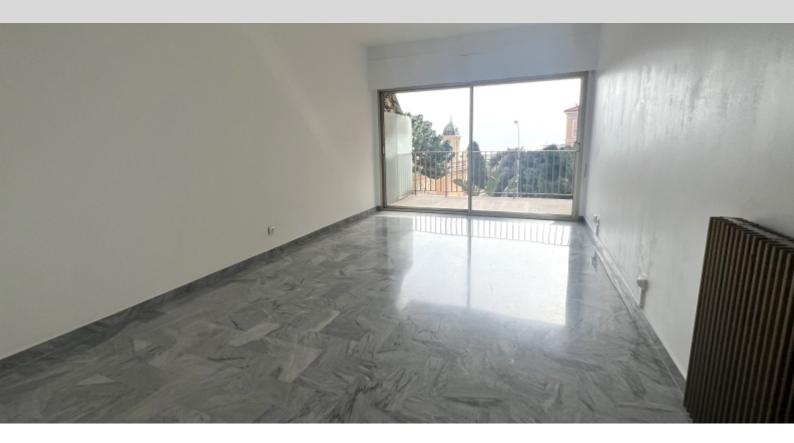

**DESCRIPTIVE:** 

**REF: VM2173** 

|          | DETAILS                    |
|----------|----------------------------|
| ↑m²      | *79 m²                     |
|          | 11 m²                      |
|          | 2222222 22222222           |
|          | 1                          |
|          | Facing 222-22222           |
| <b>(</b> | 7777777777 777 77 777 view |