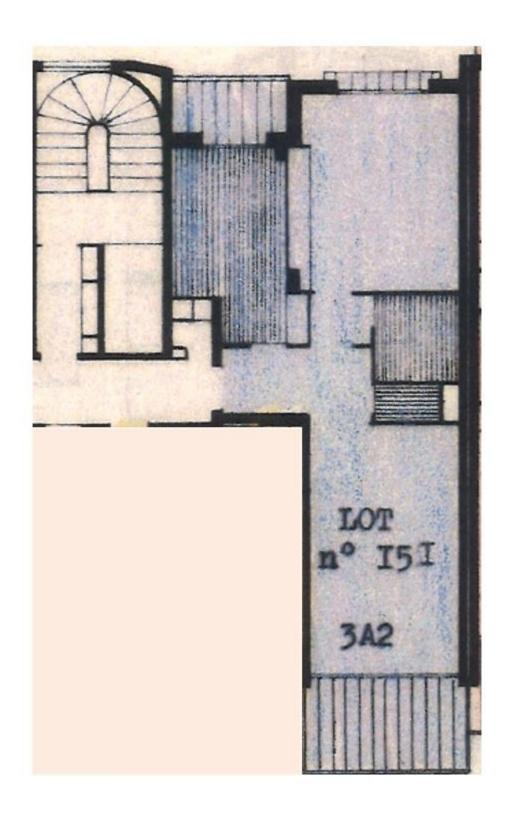

**DESCRIPTIVE:** 

**REF: VM2173** 

|          | DETAILS                    |
|----------|----------------------------|
| ↑m²      | *79 m²                     |
|          | 11 m²                      |
|          | 2222222 22222222           |
|          | 1                          |
|          | Facing 222-22222           |
| <b>(</b> | 7777777777 777 77 777 view |