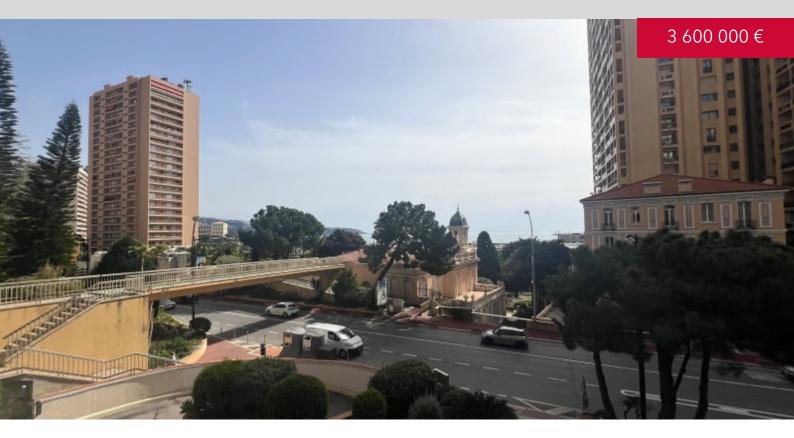

**DESCRIPTIVE:** 

**REF: VM2173** 

|          | DETAILS                    |
|----------|----------------------------|
| ↑m²      | *79 m²                     |
|          | 11 m²                      |
|          | 2222222 22222222           |
|          | 1                          |
|          | Facing 222-22222           |
| <b>(</b> | 7777777777 777 77 777 view |