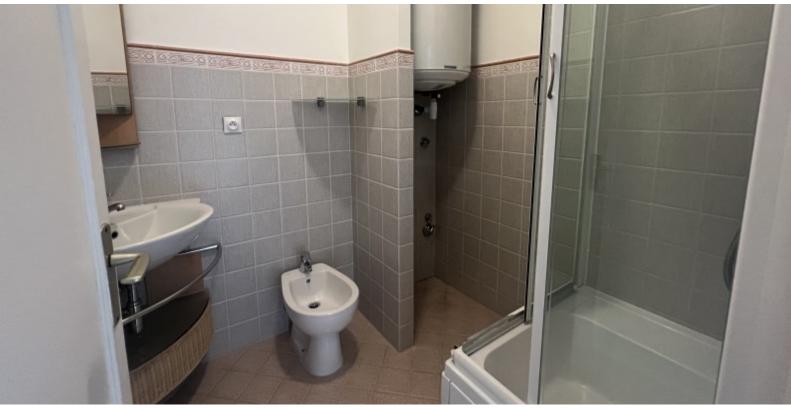

**DESCRIPTIVE:** 

**REF: VM2173** 

|          | DETAILS                    |
|----------|----------------------------|
| ↑m²      | *79 m²                     |
|          | 11 m²                      |
|          | 2222222 22222222           |
|          | 1                          |
|          | Facing 222-22222           |
| <b>(</b> | 7777777777 777 77 777 view |