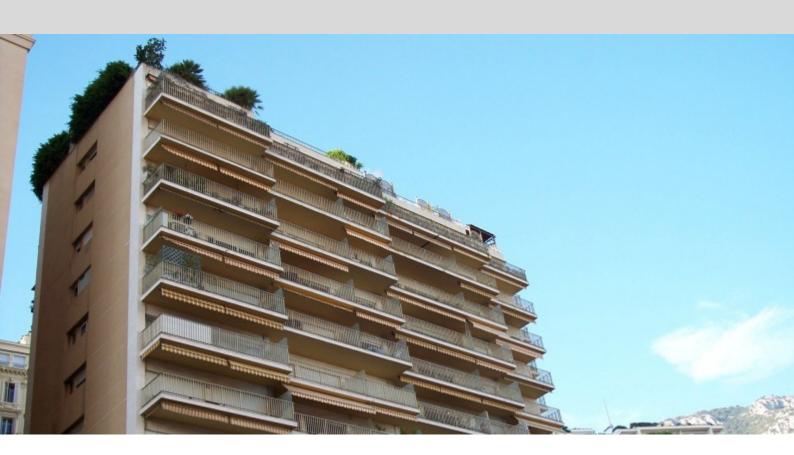

**DESCRIPTIVE:** 

**REF: VM2173** 

|          | DETAILS                    |
|----------|----------------------------|
| ↑m²      | *79 m²                     |
|          | 11 m²                      |
|          | 2222222 22222222           |
|          | 1                          |
|          | Facing 222-22222           |
| <b>(</b> | 7777777777 777 77 777 view |