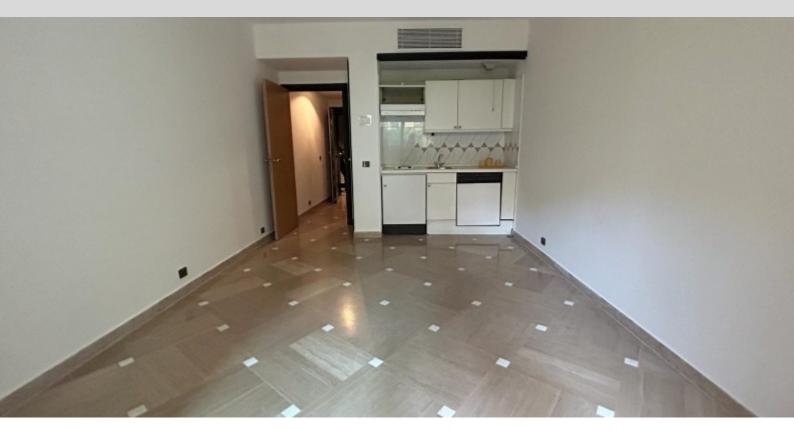

## EDEN STAR FONTVIEILLE

1 650 000 €

**DESCRIPTIVE:** 

**REF: VM2193** 

|                 | DETAILS                                 |
|-----------------|-----------------------------------------|
| <sup>↑</sup> m² | *37 m²                                  |
|                 | 7 m²                                    |
|                 | 222222222222222222222222222222222222222 |
| <b>Ø</b>        | Facing 🛮 🗸                              |
| <b>(</b>        | 2227, 222 view                          |