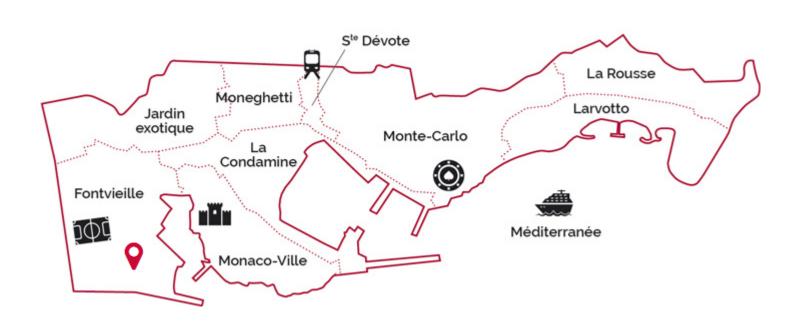

|
|                 | 7 m²                                    |
|                 | 222222222222222222222222222222222222222 |
| <b>Ø</b>        | Facing 🛮 🗸                              |
| <b>(</b>        | 2227, 222 view                          |

\*Marketable area

This document does not form part of any offer or contract. All measurements, areas and distances are approximate. The information and plans contained herein are believed to be correct, however, their accuracy is not guaranteed. The photographs show only certain parts of the property at the time they were taken. This offer is subject to change of price or other conditions, without prior notice.



## **EDEN STAR**

## **FONTVIEILLE**









# EDEN STAR FONTVIEILLE









## **FONTVIEILLE**







#### **FONTVIEILLE**





legal This document does not form part of any offer or contract. All measurements, areas and distances are approximate. The information and plans contained herein are believed to be correct, however, their accuracy is not guaranteed. The photographs show only certain parts of the property at the time they were taken. This offer is subject to change of price or other conditions, without prior notice.