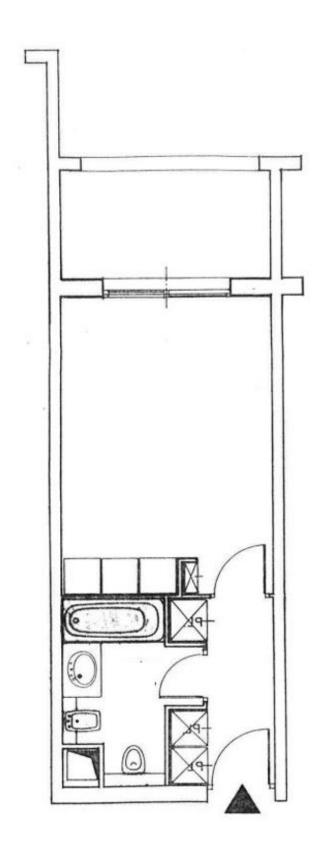

## EDEN STAR FONTVIEILLE

1 650 000 €

**DESCRIPTIVE:** 

**REF: VM2193** 

|                 | DETAILS                                 |
|-----------------|-----------------------------------------|
| <sup>↑</sup> m² | *37 m²                                  |
|                 | 7 m²                                    |
|                 | 222222222222222222222222222222222222222 |
| <b>Ø</b>        | Facing 🛮 🗸                              |
| <b>(</b>        | 2227, 222 view                          |