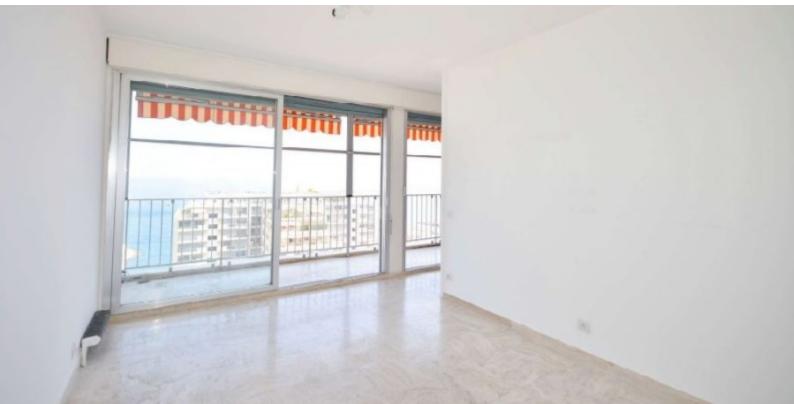

| DETAILS                  |  |
|--------------------------|--|
| (m²) ★63 m²              |  |
| 10 m <sup>2</sup>        |  |
| исключительное состояние |  |
| <b></b> 1                |  |
| Facing восток            |  |
| Ф море view              |  |
| *Marketable area         |  |

DESCRIPTIVE : REF: VM2208