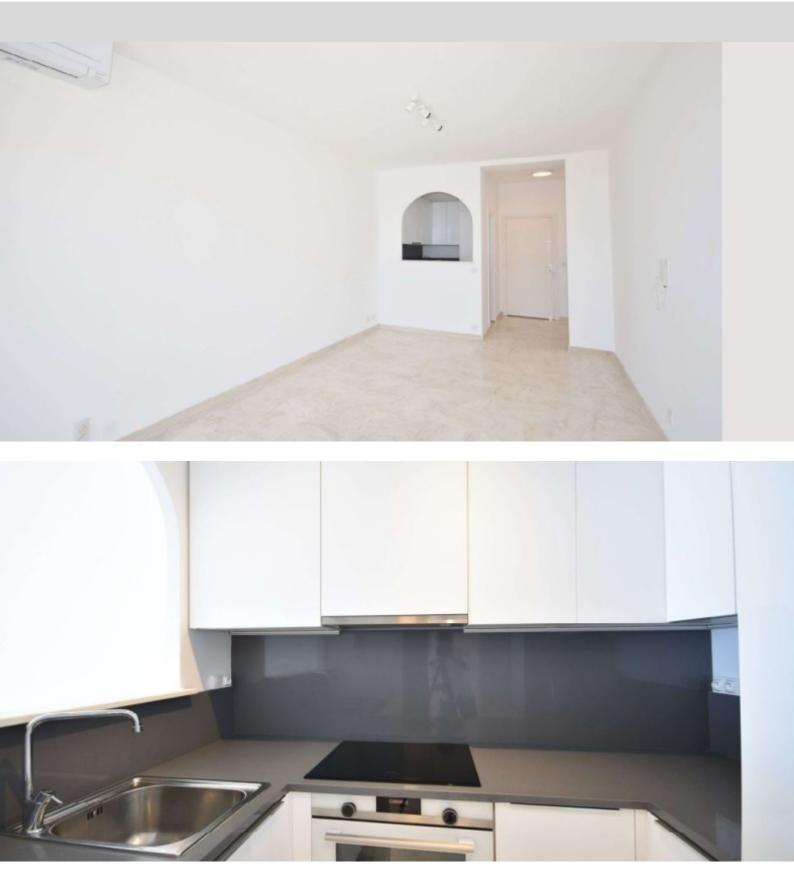

| DETAILS                  |  |
|--------------------------|--|
| (m²) ★63 m²              |  |
| 10 m <sup>2</sup>        |  |
| исключительное состояние |  |
| <b></b> 1                |  |
| Facing восток            |  |
| Ф море view              |  |
| *Marketable area         |  |

DESCRIPTIVE : REF: VM2208