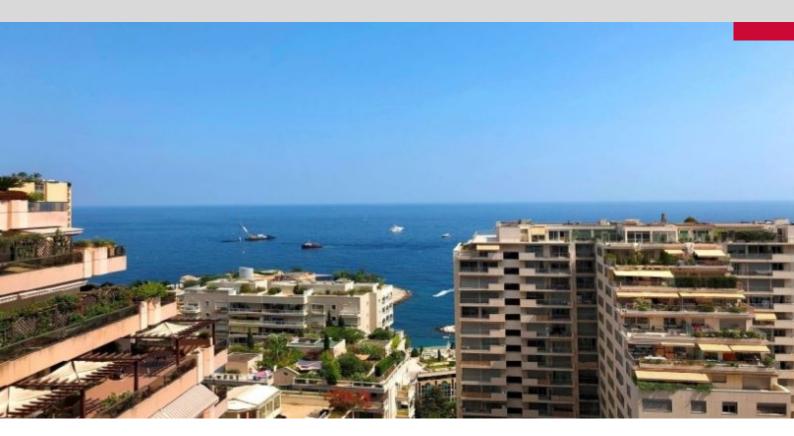

| DETAILS                  |  |
|--------------------------|--|
| (m²) ★63 m²              |  |
| 10 m <sup>2</sup>        |  |
| исключительное состояние |  |
| <b></b> 1                |  |
| Facing восток            |  |
| Ф море view              |  |
| *Marketable area         |  |

DESCRIPTIVE : REF: VM2208