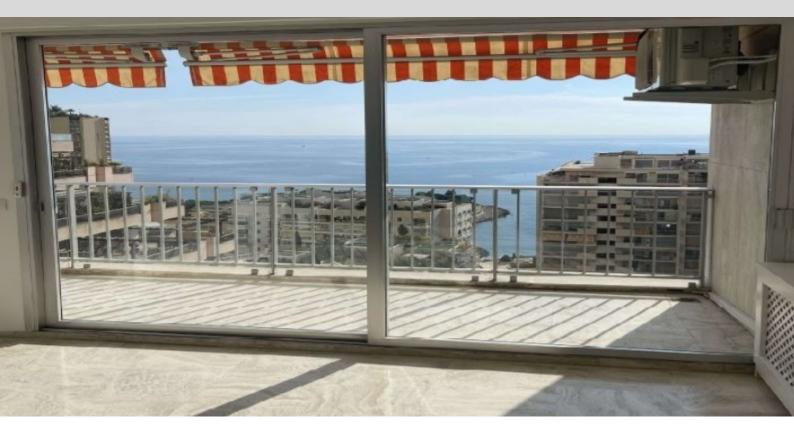

| DETAILS                  |  |
|--------------------------|--|
| (m²) ★63 m²              |  |
| 10 m <sup>2</sup>        |  |
| исключительное состояние |  |
| <b></b> 1                |  |
| Facing восток            |  |
| Ф море view              |  |
| *Marketable area         |  |

DESCRIPTIVE : REF: VM2208