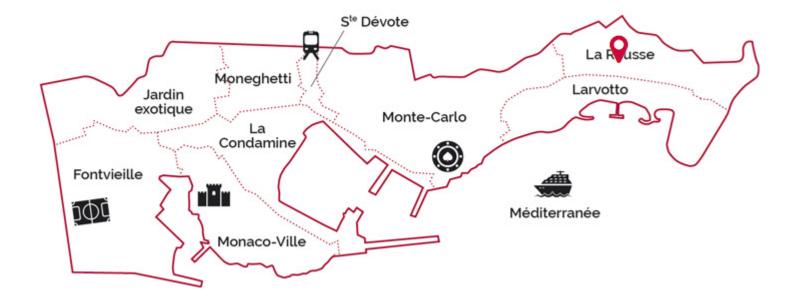

| DETAILS                  |  |
|--------------------------|--|
| (m²) ★63 m²              |  |
| 10 m <sup>2</sup>        |  |
| исключительное состояние |  |
| <b></b> 1                |  |
| Facing восток            |  |
| Ф море view              |  |
| *Marketable area         |  |

This document does not form part of any offer or contract. All measurements, areas and distances are approximate. The information and plans contained herein are believed to be correct, however, their accuracy is not guaranteed. The photographs show only certain parts of the property at the time they were taken. This offer is subject to change of price or other conditions, without prior notice.



DESCRIPTIVE : REF: VM2208