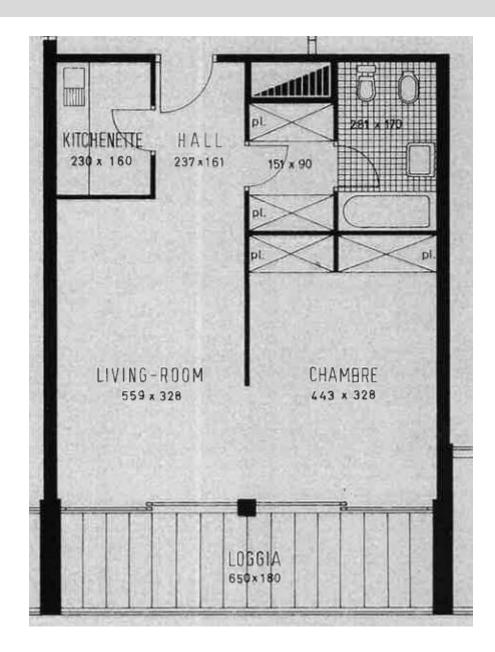

| DETAILS                  |  |
|--------------------------|--|
| (m²) ★63 m²              |  |
| 10 m <sup>2</sup>        |  |
| исключительное состояние |  |
| <b></b> 1                |  |
| Facing восток            |  |
| Ф море view              |  |
| *Marketable area         |  |

This document does not form part of any offer or contract. All measurements, areas and distances are approximate. The information and plans contained herein are believed to be correct, however, their accuracy is not guaranteed. The photographs show only certain parts of the property at the time they were taken. This offer is subject to change of price or other conditions, without prior notice.



DESCRIPTIVE : REF: VM2208