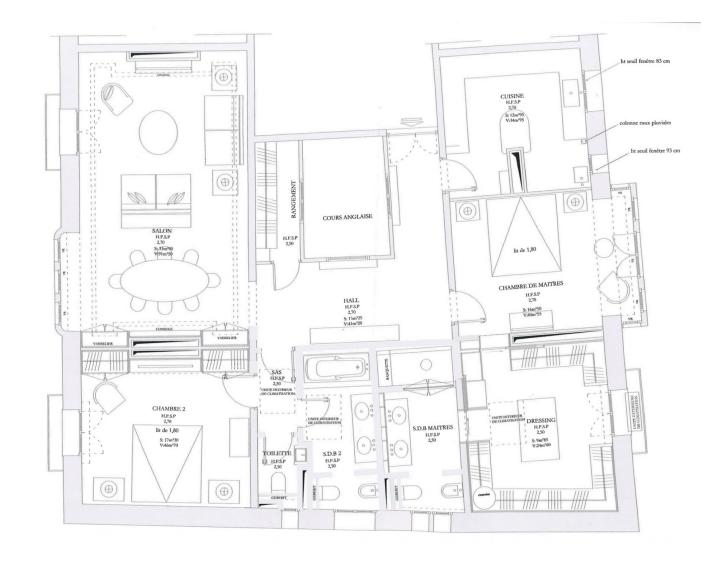

#### DETAILS

| €         | *171 m²           |
|-----------|-------------------|
|           | 3 m²              |
|           | 2022222 2222222   |
| $\oslash$ | Facing 222-222222 |
| $\odot$   | 2222 view         |
|           |                   |