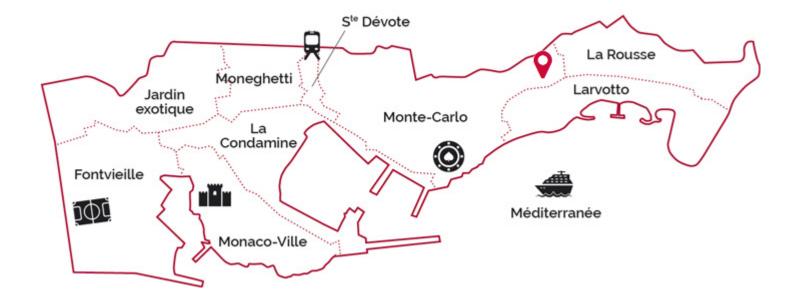

| 3 m²              |
|           | 2022222 2222222   |
| $\oslash$ | Facing 222-222222 |
| $\odot$   | 2222 view         |
|           |                   |

\*Marketable area

This document does not form part of any offer or contract. All measurements, areas and distances are approximate. The information and plans contained herein are believed to be correct, however, their accuracy is not guaranteed. The photographs show only certain parts of the property at the time they were taken. This offer is subject to change of price or other conditions, without prior notice.









www.dotta.mc +377 97 98 20 00 - info@dotta.mc 5 bis avenue Princesse Alice - BP 98005 - Monaco Cedex







www.dotta.mc +377 97 98 20 00 - info@dotta.mc 5 bis avenue Princesse Alice - BP 98005 - Monaco Cedex





legal This document does not form part of any offer or contract. All measurements, areas and distances are approximate. The information and plans contained herein are believed to be correct, however, their accuracy is not guaranteed. The photographs show only certain parts of the property at the time they were taken. This offer is subject to change of price or other conditions, without prior notice.