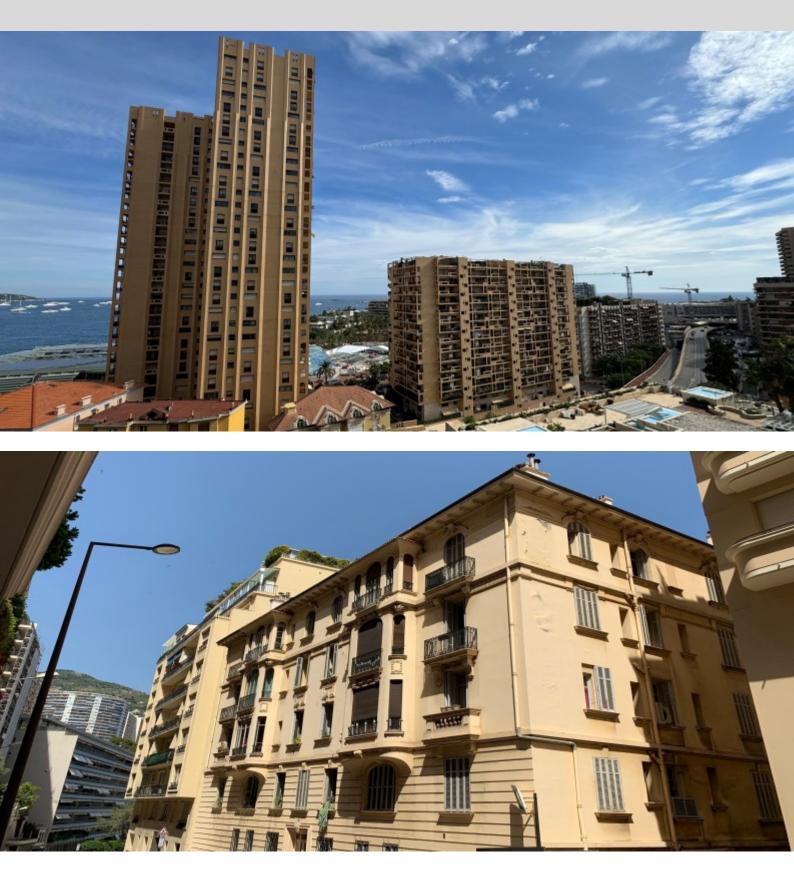

#### DETAILS

| €         | *171 m²           |
|-----------|-------------------|
|           | 3 m²              |
|           | 2022222 2222222   |
| $\oslash$ | Facing 222-222222 |
| $\odot$   | 2222 view         |
|           |                   |