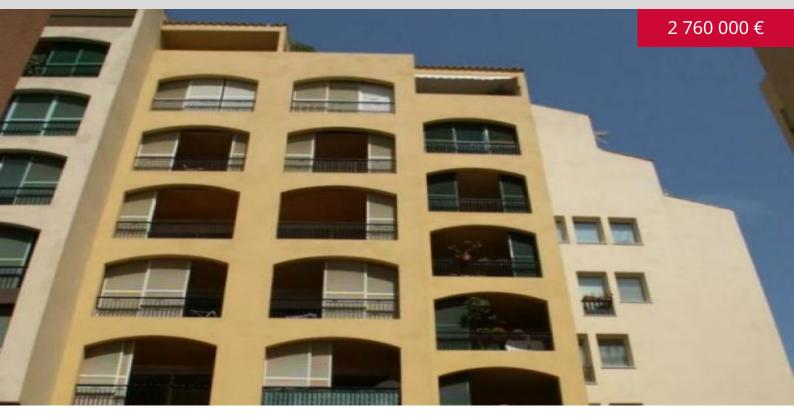

## MICHELANGELO FONTVIEILLE

**DESCRIPTIVE:** 

**REF: VM2290** 

|          | DETAILS                     |
|----------|-----------------------------|
| ↑m²)     | *85 m²                      |
|          | исключительное<br>состояние |
| <b>(</b> | порт view                   |