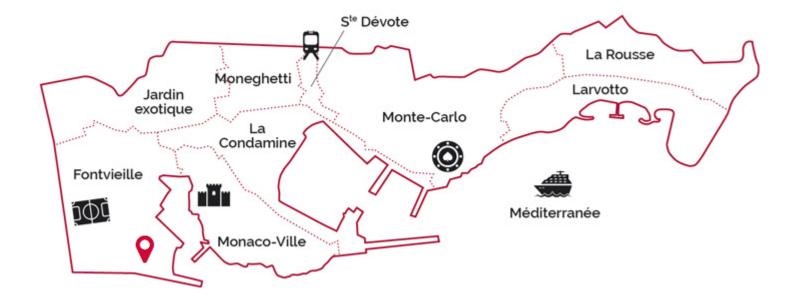

|                             | DETAILS                     |
|-----------------------------|-----------------------------|
| <sup>↑</sup> m <sup>2</sup> | *469 m²                     |
|                             | 139 m²                      |
|                             | исключительное<br>состояние |
| <u> </u>                    | 5                           |
|                             | Facing юго-запад            |
|                             | море view                   |
| *Marketable area            |                             |

DESCRIPTIVE : **REF: VM2329** 

This document does not form part of any offer or contract. All measurements, areas and distances are approximate. The information and plans contained herein are believed to be correct, however, their accuracy is not guaranteed. The photographs show only certain parts of the property at the time they were taken. This offer is subject to change of price or other conditions, without prior notice.