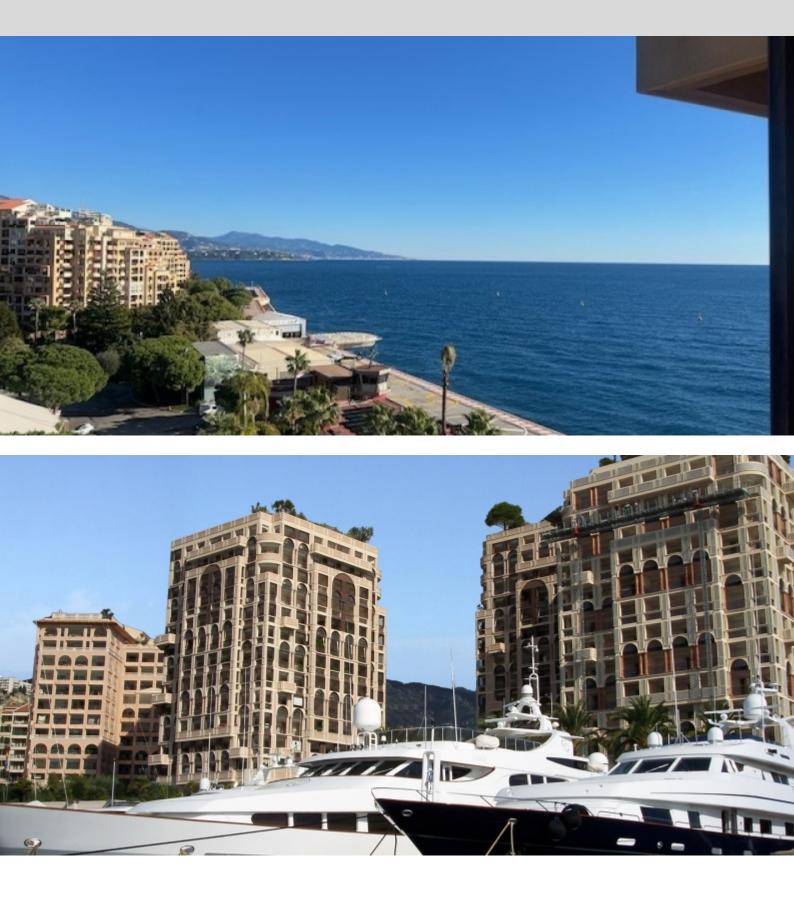

|                             | DETAILS                     |
|-----------------------------|-----------------------------|
| <sup>↑</sup> m <sup>2</sup> | *469 m²                     |
|                             | 139 m²                      |
|                             | исключительное<br>состояние |
| <u> </u>                    | 5                           |
|                             | Facing юго-запад            |
|                             | море view                   |
| *Marketable area            |                             |

DESCRIPTIVE : **REF: VM2329** 

This document does not form part of any offer or contract. All measurements, areas and distances are approximate. The information and plans contained herein are believed to be correct, however, their accuracy is not guaranteed. The photographs show only certain parts of the property at the time they were taken. This offer is subject to change of price or other conditions, without prior notice.