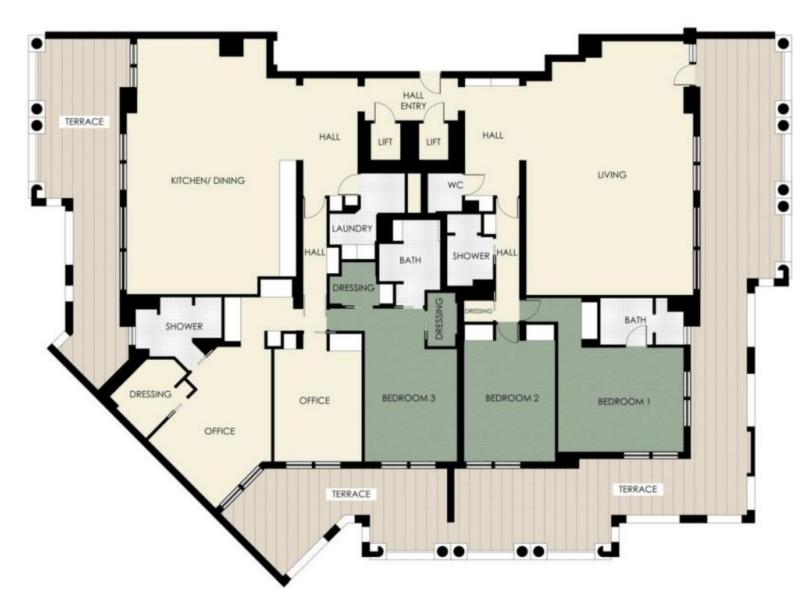

|                             | DETAILS                     |
|-----------------------------|-----------------------------|
| <sup>↑</sup> m <sup>2</sup> | *469 m²                     |
|                             | 139 m²                      |
|                             | исключительное<br>состояние |
| <u> </u>                    | 5                           |
|                             | Facing юго-запад            |
|                             | море view                   |
| *Marketable area            |                             |

DESCRIPTIVE : **REF: VM2329** 

This document does not form part of any offer or contract. All measurements, areas and distances are approximate. The information and plans contained herein are believed to be correct, however, their accuracy is not guaranteed. The photographs show only certain parts of the property at the time they were taken. This offer is subject to change of price or other conditions, without prior notice.