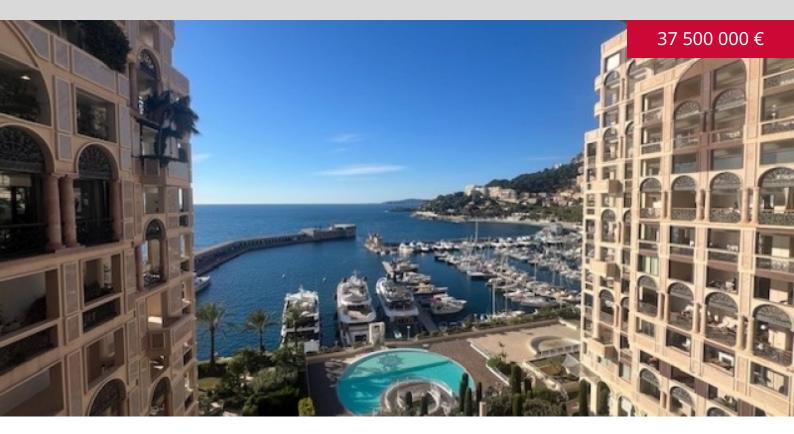

|                             | DETAILS                     |
|-----------------------------|-----------------------------|
| <sup>↑</sup> m <sup>2</sup> | *469 m²                     |
|                             | 139 m²                      |
|                             | исключительное<br>состояние |
| <u> </u>                    | 5                           |
|                             | Facing юго-запад            |
|                             | море view                   |
| *Marketable area            |                             |

DESCRIPTIVE : **REF: VM2329** 

This document does not form part of any offer or contract. All measurements, areas and distances are approximate. The information and plans contained herein are believed to be correct, however, their accuracy is not guaranteed. The photographs show only certain parts of the property at the time they were taken. This offer is subject to change of price or other conditions, without prior notice.