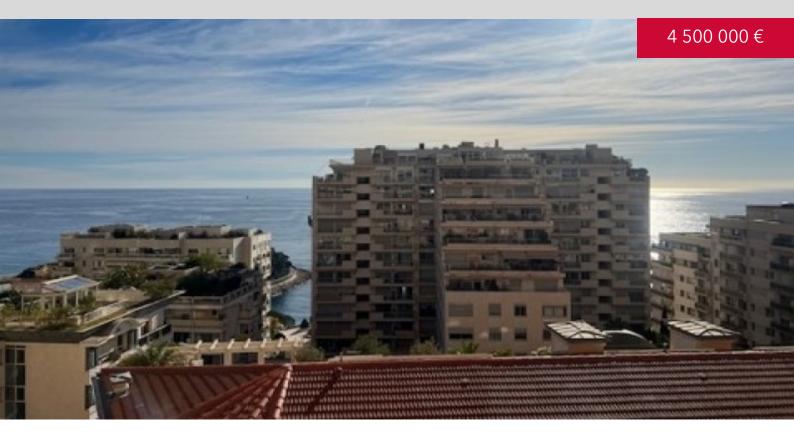

#### LA ROUSSE

**DESCRIPTIVE:** 

**REF: VM2331** 

|                                    | DETAILS                    |
|------------------------------------|----------------------------|
| $\uparrow \overline{\mathbb{M}^2}$ | *117 m²                    |
|                                    | 32 m²                      |
|                                    | 2222222 22222222           |
|                                    | 2                          |
|                                    | Facing 222-22222           |
| <b>(Solution</b> )                 | 222222222 227 22 2222 view |