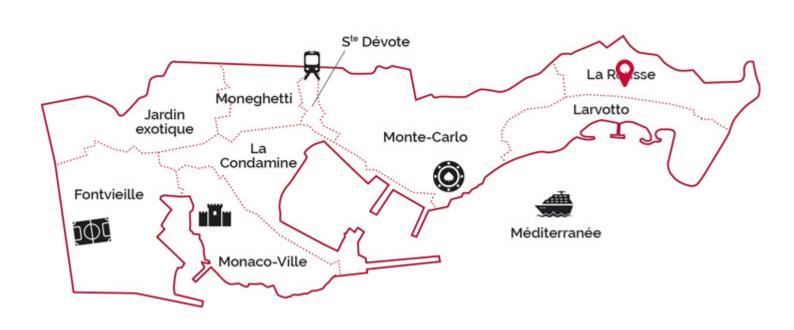

#### LA ROUSSE

**DESCRIPTIVE:** 

**REF: VM2331** 

|                                    | DETAILS                    |
|------------------------------------|----------------------------|
| $\uparrow \overline{\mathbb{M}^2}$ | *117 m²                    |
|                                    | 32 m²                      |
|                                    | 2222222 22222222           |
|                                    | 2                          |
|                                    | Facing 222-22222           |
| <b>(Solution</b> )                 | 222222222 227 22 2222 view |