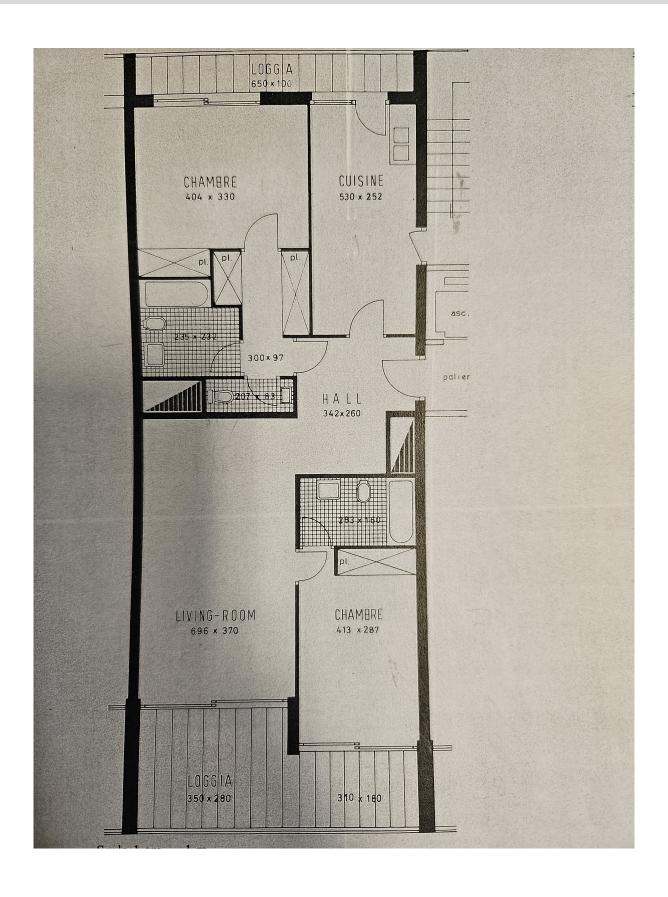

#### LA ROUSSE

**DESCRIPTIVE:** 

**REF: VM2331** 

|                                    | DETAILS                    |
|------------------------------------|----------------------------|
| $\uparrow \overline{\mathbb{M}^2}$ | *117 m²                    |
|                                    | 32 m²                      |
|                                    | 2222222 22222222           |
|                                    | 2                          |
|                                    | Facing 222-22222           |
| <b>(Solution</b> )                 | 222222222 227 22 2222 view |