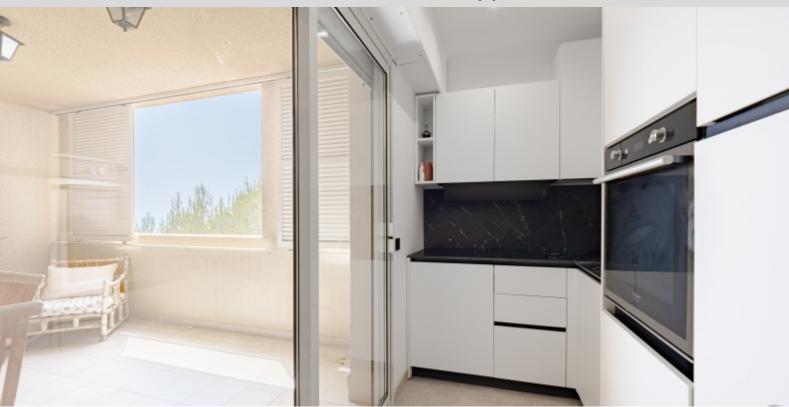

Общая площадь квартиры составляет 70 м<sup>2</sup> (760 кв. футов). Квартира состоит из прихожей, гостиной, оборудованной кухни, спальни, полноценной душевой комнаты и гостевого туалета.

Все комнаты выходят на море.

В квартире есть лоджия площадью 17 м<sup>2</sup> (180 кв. футов) с видом на море. К квартире также относятся подвал и парковочное место.

**REF: VM2425** 

| DETAILS                           |                             |
|-----------------------------------|-----------------------------|
| $\stackrel{\frown}{\mathbb{M}^2}$ | *70 m²                      |
|                                   | 17 m²                       |
|                                   | исключительное<br>состояние |
|                                   | 1                           |
| <b>Ø</b>                          | Facing юг                   |
|                                   | море view                   |
| *Marketable area                  |                             |