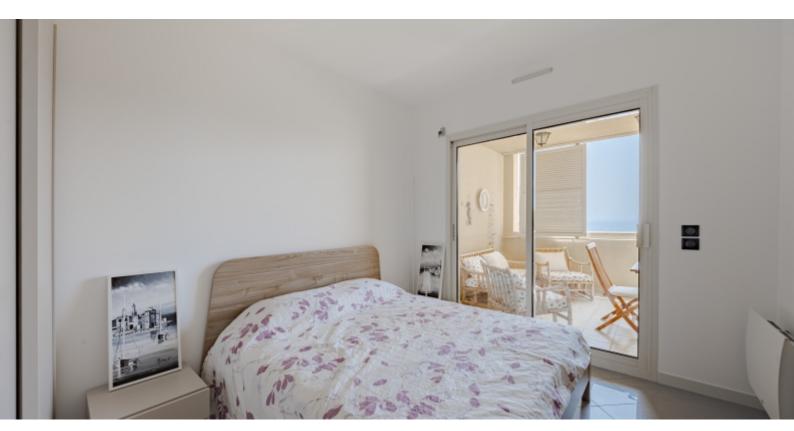

Общая площадь квартиры составляет 70 м<sup>2</sup> (760 кв. футов). Квартира состоит из прихожей, гостиной, оборудованной кухни, спальни, полноценной душевой комнаты и гостевого туалета.

Все комнаты выходят на море.

В квартире есть лоджия площадью 17 м<sup>2</sup> (180 кв. футов) с видом на море. К квартире также относятся подвал и парковочное место.

**REF: VM2425** 

| DETAILS                           |                             |
|-----------------------------------|-----------------------------|
| $\stackrel{\frown}{\mathbb{M}^2}$ | *70 m²                      |
|                                   | 17 m²                       |
|                                   | исключительное<br>состояние |
|                                   | 1                           |
| <b>Ø</b>                          | Facing юг                   |
|                                   | море view                   |
| *Marketable area                  |                             |