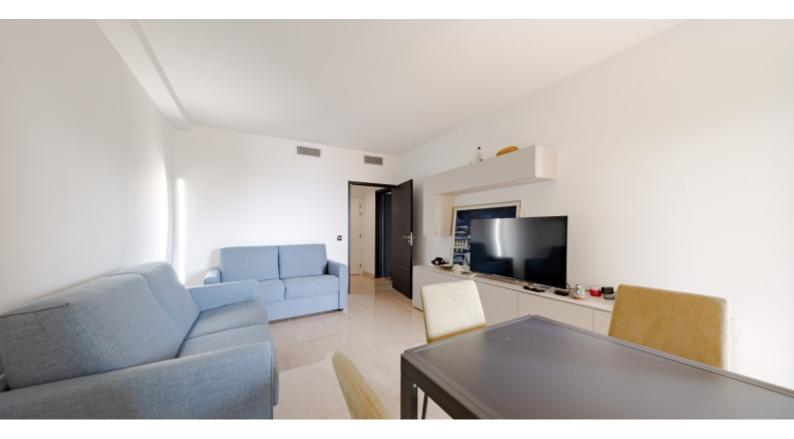

Общая площадь квартиры составляет 70 м<sup>2</sup> (760 кв. футов). Квартира состоит из прихожей, гостиной, оборудованной кухни, спальни, полноценной душевой комнаты и гостевого туалета.

Все комнаты выходят на море.