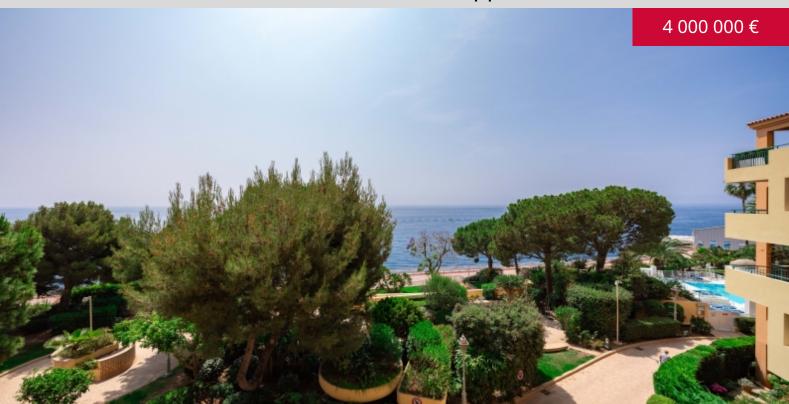

#### **DESCRIPTIVE:**

Великолепная, недавно отремонтированная 2-х комнатная квартира, расположенная в престижном жилом комплексе с красивым бассейном и домиком у бассейна, а также круглосуточной охраной.

В квартире есть лоджия площадью 17 м<sup>2</sup> (180 кв. футов) с видом на море. К квартире также относятся подвал и парковочное место.

**REF: VM2425** 

| DETAILS                           |                             |
|-----------------------------------|-----------------------------|
| $\stackrel{\frown}{\mathbb{M}^2}$ | *70 m²                      |
|                                   | 17 m²                       |
|                                   | исключительное<br>состояние |
|                                   | 1                           |
| <b>Ø</b>                          | Facing юг                   |
|                                   | море view                   |
| *Marketable area                  |                             |