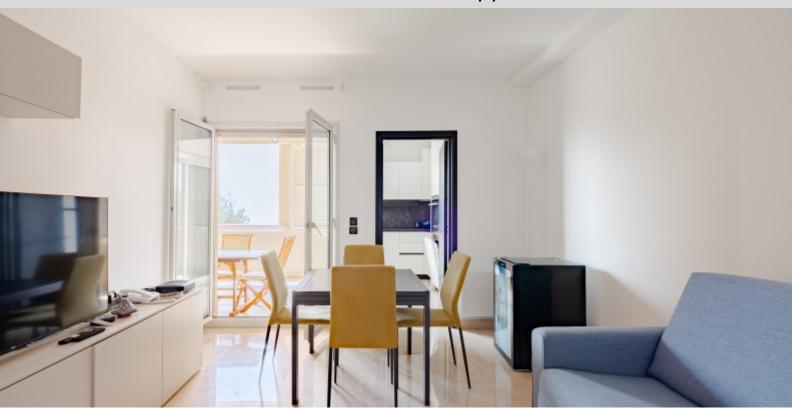

Общая площадь квартиры составляет 70 м<sup>2</sup> (760 кв. футов). Квартира состоит из прихожей, гостиной, оборудованной кухни, спальни, полноценной душевой комнаты и гостевого туалета.

Все комнаты выходят на море.

В квартире есть лоджия площадью 17 м<sup>2</sup> (180 кв. футов) с видом на море. К квартире также относятся подвал и парковочное место.

**REF: VM2425** 

| DETAILS                           |                             |
|-----------------------------------|-----------------------------|
| $\stackrel{\frown}{\mathbb{M}^2}$ | *70 m²                      |
|                                   | 17 m²                       |
|                                   | исключительное<br>состояние |
|                                   | 1                           |
| <b>Ø</b>                          | Facing юг                   |
|                                   | море view                   |
| *Marketable area                  |                             |