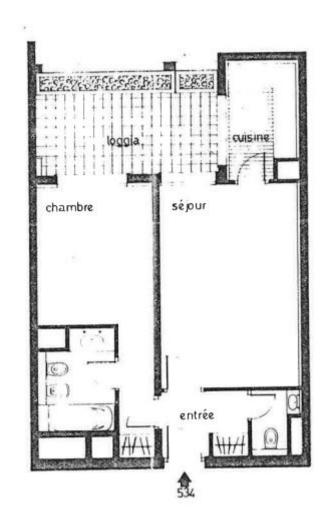

Общая площадь квартиры составляет 70 м<sup>2</sup> (760 кв. футов). Квартира состоит из прихожей, гостиной, оборудованной кухни, спальни, полноценной душевой комнаты и гостевого туалета.

Все комнаты выходят на море.

В квартире есть лоджия площадью 17 м<sup>2</sup> (180 кв. футов) с видом на море. К квартире также относятся подвал и парковочное место.

**REF: VM2425** 

| DETAILS                           |                             |
|-----------------------------------|-----------------------------|
| $\stackrel{\frown}{\mathbb{M}^2}$ | *70 m²                      |
|                                   | 17 m²                       |
|                                   | исключительное<br>состояние |
|                                   | 1                           |
| <b>Ø</b>                          | Facing юг                   |
|                                   | море view                   |
| *Marketable area                  |                             |