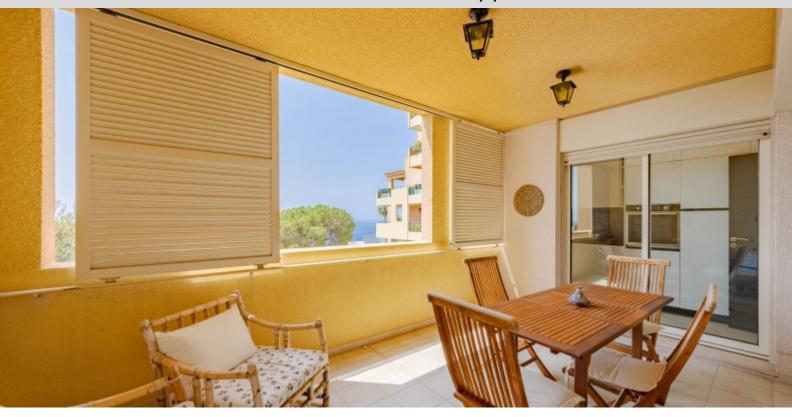

В квартире есть лоджия площадью 17 м<sup>2</sup> (180 кв. футов) с видом на море. К квартире также относятся подвал и парковочное место.

**REF: VM2425** 

| DETAILS                           |                             |
|-----------------------------------|-----------------------------|
| $\stackrel{\frown}{\mathbb{M}^2}$ | *70 m²                      |
|                                   | 17 m²                       |
|                                   | исключительное<br>состояние |
|                                   | 1                           |
| <b>Ø</b>                          | Facing юг                   |
|                                   | море view                   |
| *Marketable area                  |                             |