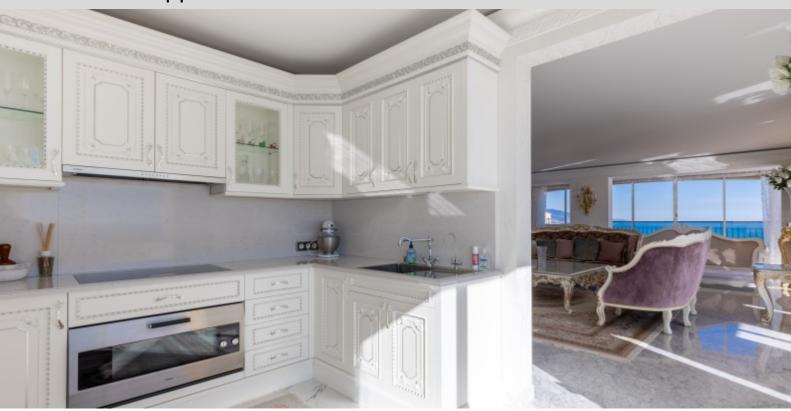

Главная квартира с жилой площадью 335 м2, занимающая весь этаж, состоит из:

- на 10-м этаже: просторная гостиная/столовая площадью около 100 м2, кухня, совмещенная со столовой, две главные спальни с ванной комнатой с многочисленными шкафами площадью около 50 м2 каждая и выходом на лоджию, кабинет, прачечная и гостевой туалет.
- на 11 этаже: просторная студия 55 м2 с собственной душевой комнатой и своей полностью оборудованной кухней, приятная терраса с частным бассейном 65 м2 с подогревом воды и садом.