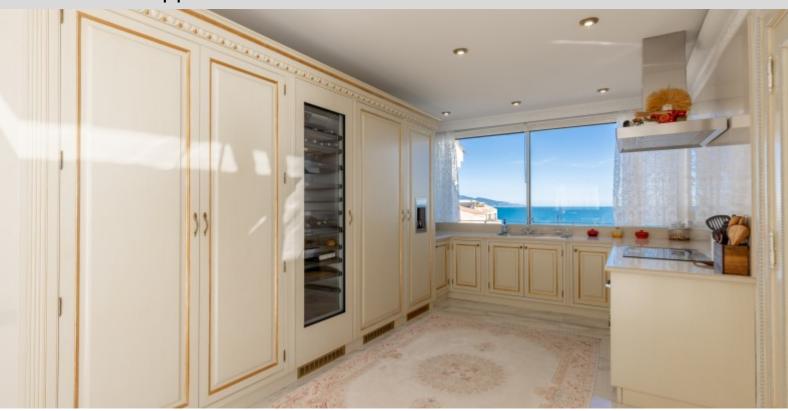

Главная квартира с жилой площадью 335 м2, занимающая весь этаж, состоит из:

- на 10-м этаже: просторная гостиная/столовая площадью около 100 м2, кухня, совмещенная со столовой, две главные спальни с ванной комнатой с многочисленными шкафами площадью около 50 м2 каждая и выходом на лоджию, кабинет, прачечная и гостевой туалет.
- на 11 этаже: просторная студия 55 м2 с собственной душевой комнатой и своей полностью оборудованной кухней, приятная терраса с частным бассейном 65 м2 с подогревом воды и садом.