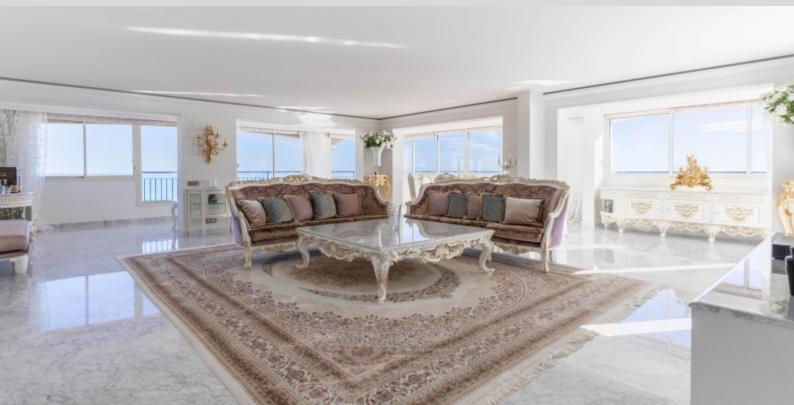

Главная квартира с жилой площадью 335 м2, занимающая весь этаж, состоит из:

- на 10-м этаже: просторная гостиная/столовая площадью около 100 м2, кухня, совмещенная со столовой, две главные спальни с ванной комнатой с многочисленными шкафами площадью около 50 м2 каждая и выходом на лоджию, кабинет, прачечная и гостевой туалет.
- на 11 этаже: просторная студия 55 м2 с собственной душевой комнатой и своей полностью оборудованной кухней, приятная терраса с частным бассейном 65 м2 с подогревом воды и садом.