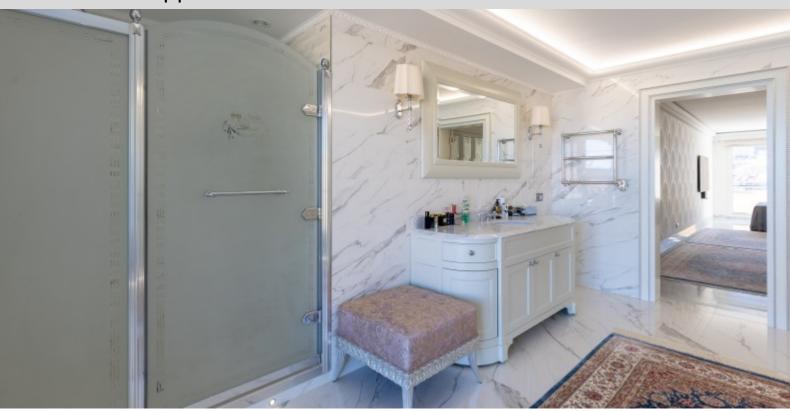

Главная квартира с жилой площадью 335 м2, занимающая весь этаж, состоит из:

- на 10-м этаже: просторная гостиная/столовая площадью около 100 м2, кухня, совмещенная со столовой, две главные спальни с ванной комнатой с многочисленными шкафами площадью около 50 м2 каждая и выходом на лоджию, кабинет, прачечная и гостевой туалет.
- на 11 этаже: просторная студия 55 м2 с собственной душевой комнатой и своей полностью оборудованной кухней, приятная терраса с частным бассейном 65 м2 с подогревом воды и садом.