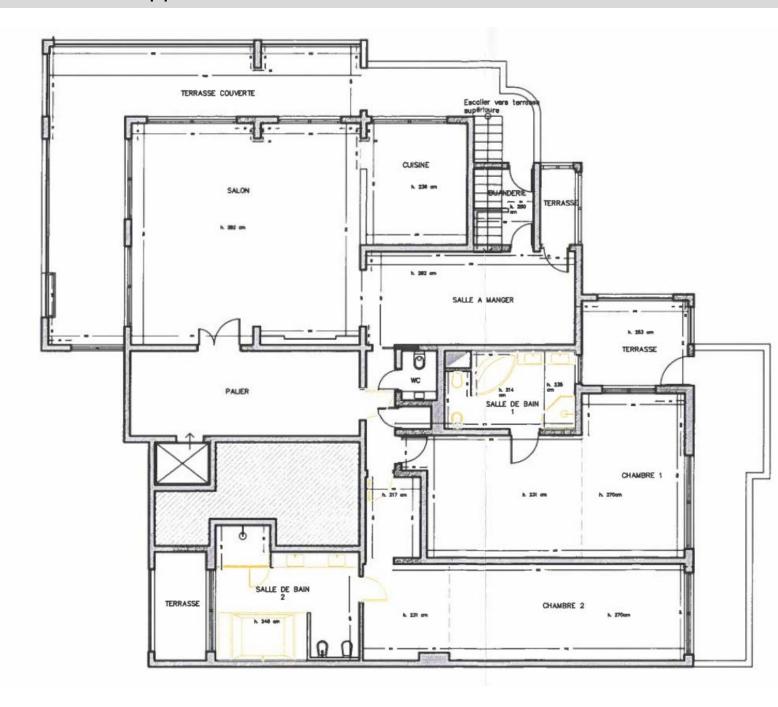

Главная квартира с жилой площадью 335 м2, занимающая весь этаж, состоит из:

- на 10-м этаже: просторная гостиная/столовая площадью около 100 м2, кухня, совмещенная со столовой, две главные спальни с ванной комнатой с многочисленными шкафами площадью около 50 м2 каждая и выходом на лоджию, кабинет, прачечная и гостевой туалет.
- на 11 этаже: просторная студия 55 м2 с собственной душевой комнатой и своей полностью оборудованной кухней, приятная терраса с частным бассейном 65 м2 с подогревом воды и садом.

Продается с подвалом и двойной парковкой.

REF: VM30

| DETAILS                           |              |
|-----------------------------------|--------------|
| $\stackrel{\frown}{\mathbb{M}^2}$ | *520 m²      |
|                                   | 185 m²       |
|                                   | новое        |
|                                   | 2            |
| <b>Ø</b>                          | Facing север |
| <b>(</b>                          | море view    |