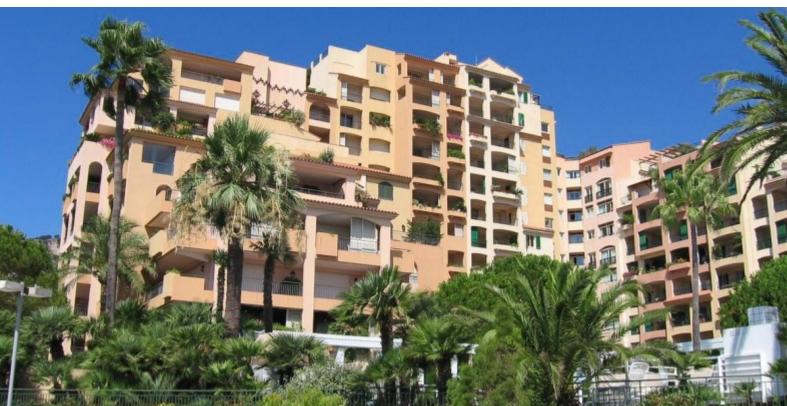

#### РЕДКО: ПЕНТХАУС С ЧАСТНЫМ БАССЕЙНОМ

#### **DESCRIPTIVE:**

В роскошной резиденции с консьержем, двухуровневый пентхаус 520 м2, полностью меблированный и декорированный роскошными материалами, с большой террасой на крыше 185 м2 с частным бассейном и панорамным видом на море.

Главная квартира с жилой площадью 335 м2, занимающая весь этаж, состоит из:

- на 10-м этаже: просторная гостиная/столовая площадью около 100 м2, кухня, совмещенная со столовой, две главные спальни с ванной комнатой с многочисленными шкафами площадью около 50 м2 каждая и выходом на лоджию, кабинет, прачечная и гостевой туалет.
- на 11 этаже: просторная студия 55 м2 с собственной душевой комнатой и своей полностью оборудованной кухней, приятная терраса с частным бассейном 65 м2 с подогревом воды и садом.

Продается с подвалом и двойной парковкой.

REF: VM30

| DETAILS                           |              |
|-----------------------------------|--------------|
| $\stackrel{\frown}{\mathbb{M}^2}$ | *520 m²      |
|                                   | 185 m²       |
|                                   | новое        |
|                                   | 2            |
| <b>Ø</b>                          | Facing север |
| <b>(</b>                          | море view    |