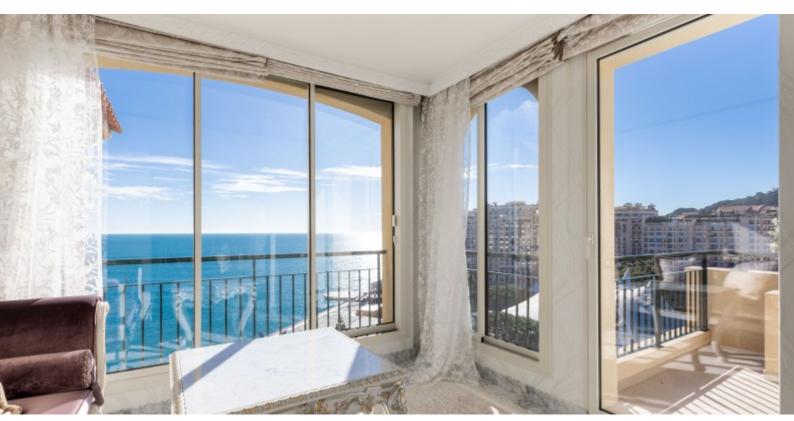

#### **DESCRIPTIVE:**

В роскошной резиденции с консьержем, двухуровневый пентхаус 520 м2, полностью меблированный и декорированный роскошными материалами, с большой террасой на крыше 185 м2 с частным бассейном и панорамным видом на море.

Главная квартира с жилой площадью 335 м2, занимающая весь этаж, состоит из:

- на 10-м этаже: просторная гостиная/столовая площадью около 100 м2, кухня, совмещенная со столовой, две главные спальни с ванной комнатой с многочисленными шкафами площадью около 50 м2 каждая и выходом на лоджию, кабинет, прачечная и гостевой туалет.
- на 11 этаже: просторная студия 55 м2 с собственной душевой комнатой и своей полностью оборудованной кухней, приятная терраса с частным бассейном 65 м2 с подогревом воды и садом.