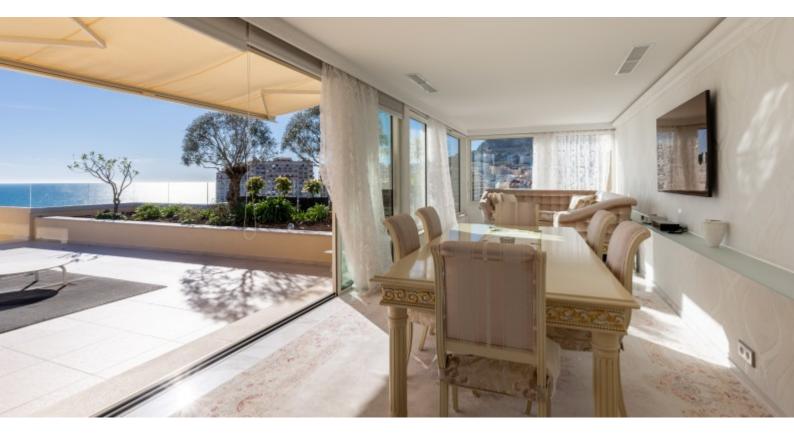

Главная квартира с жилой площадью 335 м2, занимающая весь этаж, состоит из:

- на 10-м этаже: просторная гостиная/столовая площадью около 100 м2, кухня, совмещенная со столовой, две главные спальни с ванной комнатой с многочисленными шкафами площадью около 50 м2 каждая и выходом на лоджию, кабинет, прачечная и гостевой туалет.
- на 11 этаже: просторная студия 55 м2 с собственной душевой комнатой и своей полностью оборудованной кухней, приятная терраса с частным бассейном 65 м2 с подогревом воды и садом.