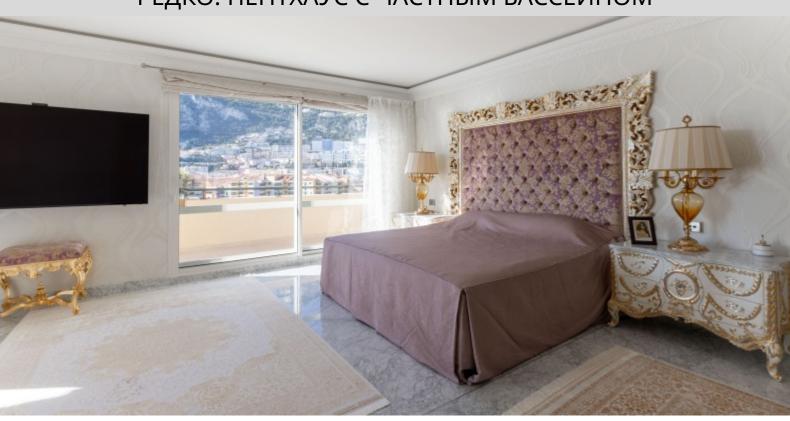

Главная квартира с жилой площадью 335 м2, занимающая весь этаж, состоит из:

- на 10-м этаже: просторная гостиная/столовая площадью около 100 м2, кухня, совмещенная со столовой, две главные спальни с ванной комнатой с многочисленными шкафами площадью около 50 м2 каждая и выходом на лоджию, кабинет, прачечная и гостевой туалет.
- на 11 этаже: просторная студия 55 м2 с собственной душевой комнатой и своей полностью оборудованной кухней, приятная терраса с частным бассейном 65 м2 с подогревом воды и садом.