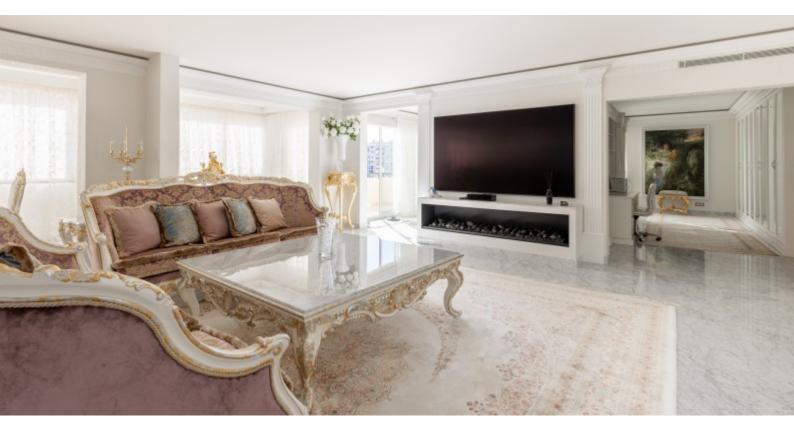

Главная квартира с жилой площадью 335 м2, занимающая весь этаж, состоит из:

- на 10-м этаже: просторная гостиная/столовая площадью около 100 м2, кухня, совмещенная со столовой, две главные спальни с ванной комнатой с многочисленными шкафами площадью около 50 м2 каждая и выходом на лоджию, кабинет, прачечная и гостевой туалет.
- на 11 этаже: просторная студия 55 м2 с собственной душевой комнатой и своей полностью оборудованной кухней, приятная терраса с частным бассейном 65 м2 с подогревом воды и садом.