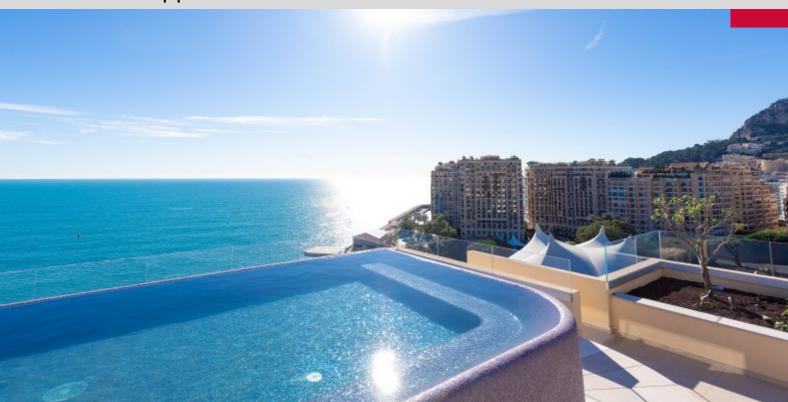

#### **DESCRIPTIVE:**

В роскошной резиденции с консьержем, двухуровневый пентхаус 520 м2, полностью меблированный и декорированный роскошными материалами, с большой террасой на крыше 185 м2 с частным бассейном и панорамным видом на море.

Главная квартира с жилой площадью 335 м2, занимающая весь этаж, состоит из:

- на 10-м этаже: просторная гостиная/столовая площадью около 100 м2, кухня, совмещенная со столовой, две главные спальни с ванной комнатой с многочисленными шкафами площадью около 50 м2 каждая и выходом на лоджию, кабинет, прачечная и гостевой туалет.
- на 11 этаже: просторная студия 55 м2 с собственной душевой комнатой и своей полностью оборудованной кухней, приятная терраса с частным бассейном 65 м2 с подогревом воды и садом.