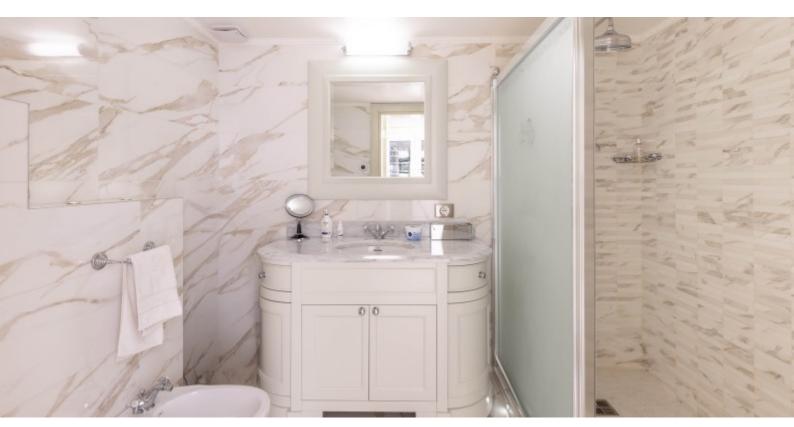

Главная квартира с жилой площадью 335 м2, занимающая весь этаж, состоит из:

- на 10-м этаже: просторная гостиная/столовая площадью около 100 м2, кухня, совмещенная со столовой, две главные спальни с ванной комнатой с многочисленными шкафами площадью около 50 м2 каждая и выходом на лоджию, кабинет, прачечная и гостевой туалет.
- на 11 этаже: просторная студия 55 м2 с собственной душевой комнатой и своей полностью оборудованной кухней, приятная терраса с частным бассейном 65 м2 с подогревом воды и садом.