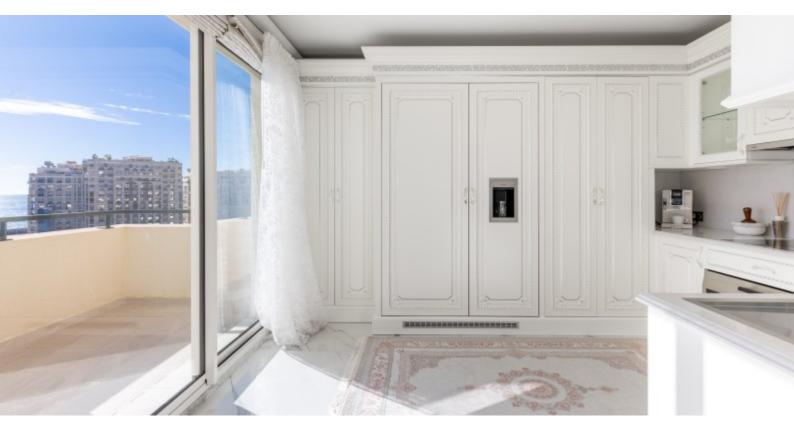

Главная квартира с жилой площадью 335 м2, занимающая весь этаж, состоит из:

- на 10-м этаже: просторная гостиная/столовая площадью около 100 м2, кухня, совмещенная со столовой, две главные спальни с ванной комнатой с многочисленными шкафами площадью около 50 м2 каждая и выходом на лоджию, кабинет, прачечная и гостевой туалет.
- на 11 этаже: просторная студия 55 м2 с собственной душевой комнатой и своей полностью оборудованной кухней, приятная терраса с частным бассейном 65 м2 с подогревом воды и садом.