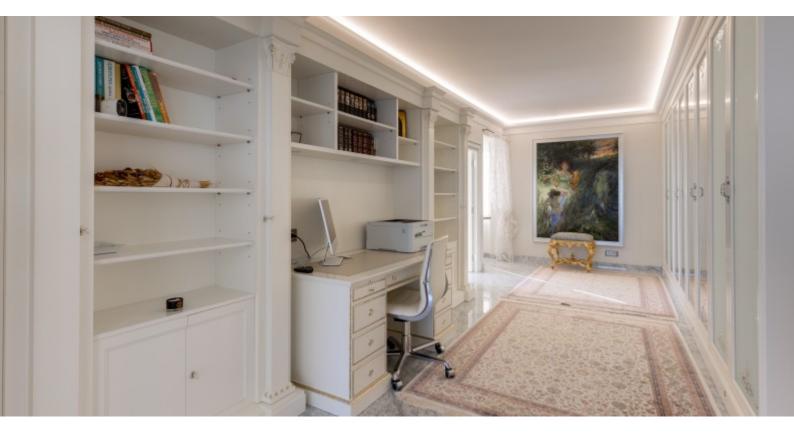

Главная квартира с жилой площадью 335 м2, занимающая весь этаж, состоит из:

- на 10-м этаже: просторная гостиная/столовая площадью около 100 м2, кухня, совмещенная со столовой, две главные спальни с ванной комнатой с многочисленными шкафами площадью около 50 м2 каждая и выходом на лоджию, кабинет, прачечная и гостевой туалет.
- на 11 этаже: просторная студия 55 м2 с собственной душевой комнатой и своей полностью оборудованной кухней, приятная терраса с частным бассейном 65 м2 с подогревом воды и садом.