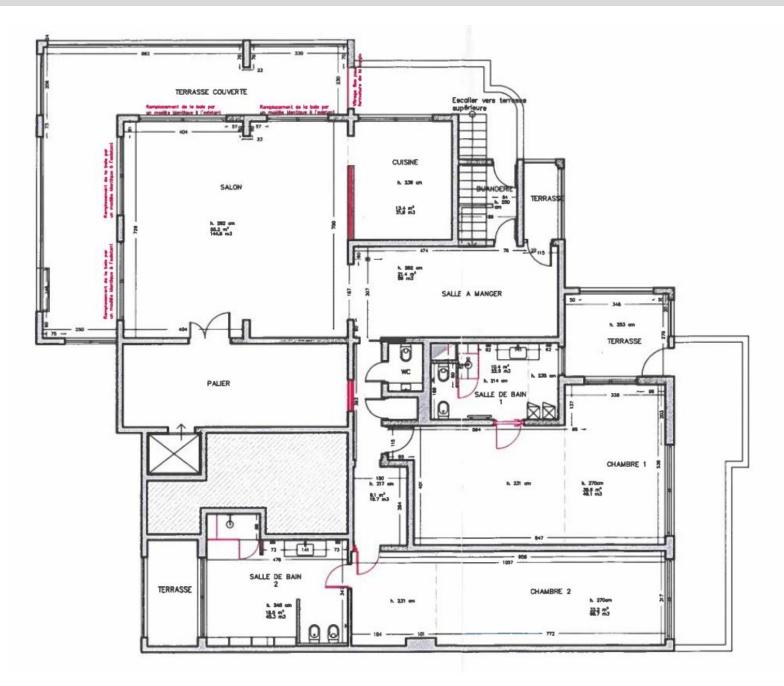

Главная квартира с жилой площадью 335 м2, занимающая весь этаж, состоит из:

- на 10-м этаже: просторная гостиная/столовая площадью около 100 м2, кухня, совмещенная со столовой, две главные спальни с ванной комнатой с многочисленными шкафами площадью около 50 м2 каждая и выходом на лоджию, кабинет, прачечная и гостевой туалет.
- на 11 этаже: просторная студия 55 м2 с собственной душевой комнатой и своей полностью оборудованной кухней, приятная терраса с частным бассейном 65 м2 с подогревом воды и садом.

Продается с подвалом и двойной парковкой.

REF: VM30

| DETAILS                           |              |
|-----------------------------------|--------------|
| $\stackrel{\frown}{\mathbb{M}^2}$ | *520 m²      |
|                                   | 185 m²       |
|                                   | новое        |
|                                   | 2            |
| <b>Ø</b>                          | Facing север |
| <b>(</b>                          | море view    |