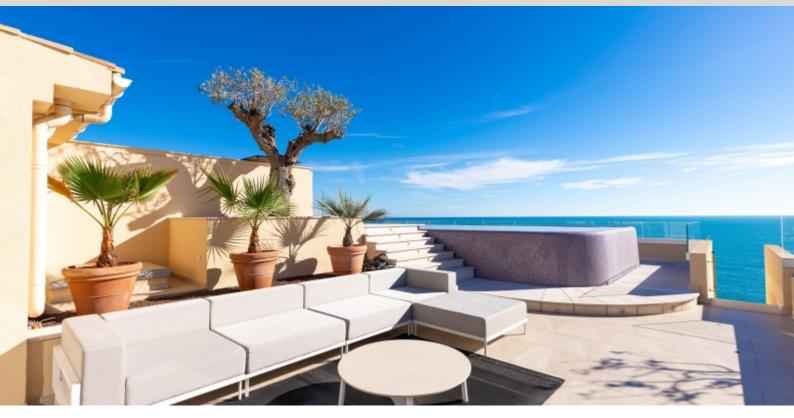

#### **DESCRIPTIVE:**

В роскошной резиденции с консьержем, двухуровневый пентхаус 520 м2, полностью меблированный и декорированный роскошными материалами, с большой террасой на крыше 185 м2 с частным бассейном и панорамным видом на море.

Главная квартира с жилой площадью 335 м2, занимающая весь этаж, состоит из:

- на 10-м этаже: просторная гостиная/столовая площадью около 100 м2, кухня, совмещенная со столовой, две главные спальни с ванной комнатой с многочисленными шкафами площадью около 50 м2 каждая и выходом на лоджию, кабинет, прачечная и гостевой туалет.
- на 11 этаже: просторная студия 55 м2 с собственной душевой комнатой и своей полностью оборудованной кухней, приятная терраса с частным бассейном 65 м2 с подогревом воды и садом.