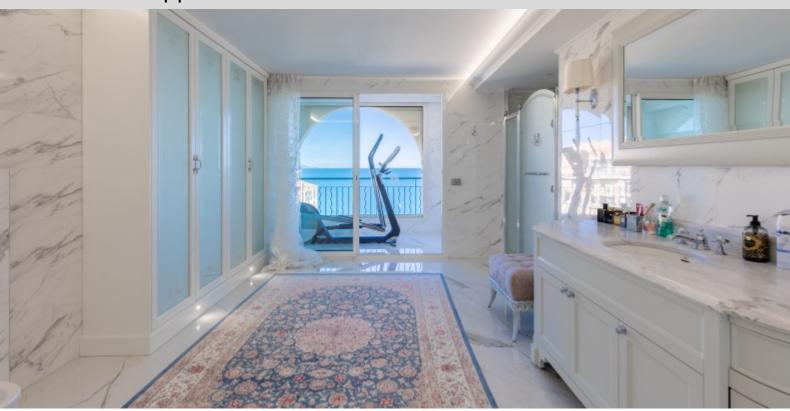

Главная квартира с жилой площадью 335 м2, занимающая весь этаж, состоит из:

- на 10-м этаже: просторная гостиная/столовая площадью около 100 м2, кухня, совмещенная со столовой, две главные спальни с ванной комнатой с многочисленными шкафами площадью около 50 м2 каждая и выходом на лоджию, кабинет, прачечная и гостевой туалет.
- на 11 этаже: просторная студия 55 м2 с собственной душевой комнатой и своей полностью оборудованной кухней, приятная терраса с частным бассейном 65 м2 с подогревом воды и садом.