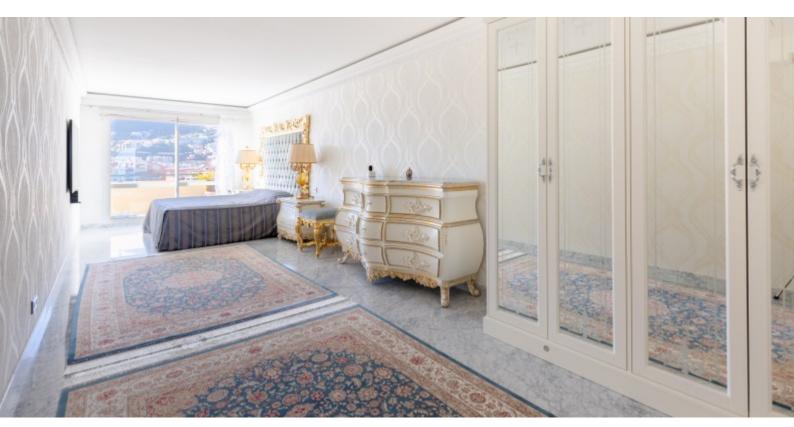

Главная квартира с жилой площадью 335 м2, занимающая весь этаж, состоит из:

- на 10-м этаже: просторная гостиная/столовая площадью около 100 м2, кухня, совмещенная со столовой, две главные спальни с ванной комнатой с многочисленными шкафами площадью около 50 м2 каждая и выходом на лоджию, кабинет, прачечная и гостевой туалет.
- на 11 этаже: просторная студия 55 м2 с собственной душевой комнатой и своей полностью оборудованной кухней, приятная терраса с частным бассейном 65 м2 с подогревом воды и садом.